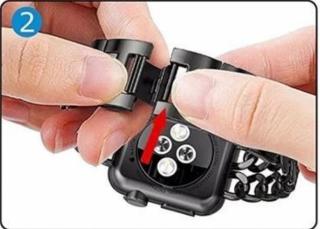

## Instruction

(Installation and Length Adjustment)

1. The links can be removed without any tool.

2.Use the finger nail to dig up the clasp. Unclasp the band to wear it.

3.According to the wrist size.You can use the finger nail to dig out the clasp or add on to adjust the length of the band.

4.Wear the band and push the clasp to fasten the band.