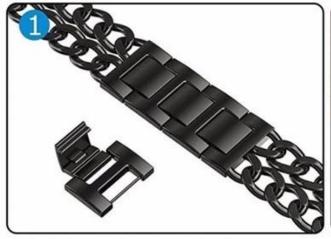

## Instruction

(Installation and Length Adjustment)

1. The links can be removed without any tool.

2.Use the finger nail to dig up the clasp. Unclasp the band to wear it.

3.According to the wrist size.You can use the finger nail to dig out the clasp or add on to adjust the length of the band.