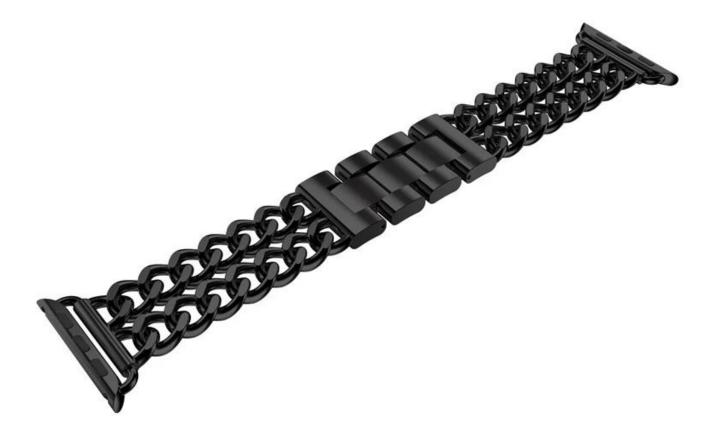

## **Classic Cowboy Metal Replacement Wristband Link Bracelets**

## Design 🛛

- Fit for Apple Watch 42mm 38mm
- Cowboy Chain Stainless steel Design

## Features []

- 1. Fashion and Delicate Watch Strap
- 2. Newly Cowboy Style, Premium Quality Easy to Use
- 3. Light weight, sturdy and very durable, smooth surface lays comfortably against your wrists on daily use.
- 4. Easily adjust the length