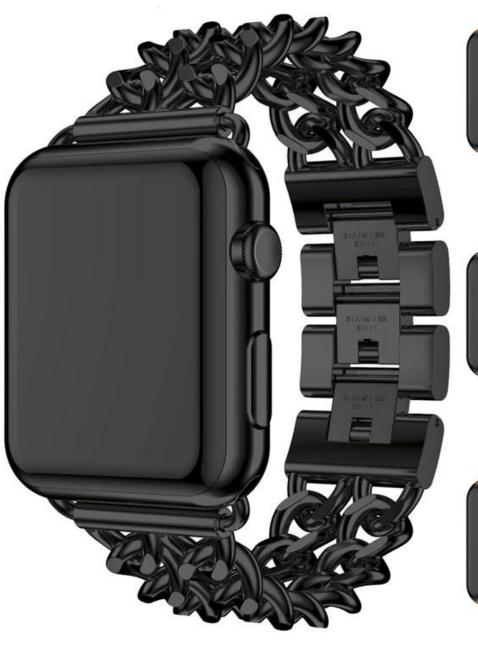

## **Classic Cowboy Metal Replacement Wristband Link Bracelets**

## Design 🛛

- Fit for Apple Watch 42mm 38mm
- Cowboy Chain Stainless steel Design

## Features []

- 1. Fashion and Delicate Watch Strap
- 2. Newly Cowboy Style, Premium Quality Easy to Use
- 3. Light weight, sturdy and very durable, smooth surface lays comfortably against your wrists on daily use.
- 4. Easily adjust the length