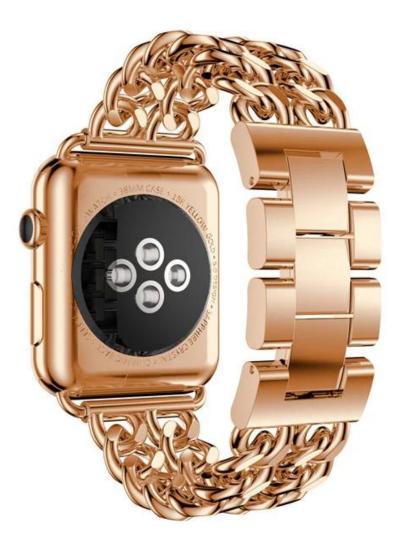

## **Classic Cowboy Metal Replacement Wristband Link Bracelets**

## Design 🛛

- Fit for Apple Watch 42mm 38mm
- Cowboy Chain Stainless steel Design

## Features []

- 1. Fashion and Delicate Watch Strap
- 2. Newly Cowboy Style, Premium Quality Easy to Use
- 3. Light weight, sturdy and very durable, smooth surface lays comfortably against your wrists on daily use.
- 4. Easily adjust the length