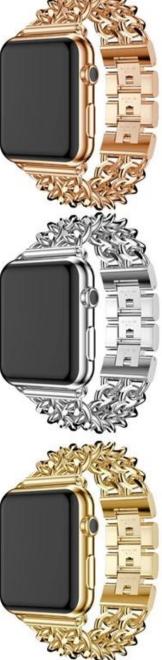

## **Classic Cowboy Metal Replacement Wristband Link Bracelets**

## Design 🛛

- Fit for Apple Watch 42mm 38mm
- Cowboy Chain Stainless steel Design

## Features []

- 1. Fashion and Delicate Watch Strap
- 2. Newly Cowboy Style, Premium Quality Easy to Use
- 3. Light weight, sturdy and very durable, smooth surface lays comfortably against your wrists on daily use.
- 4. Easily adjust the length