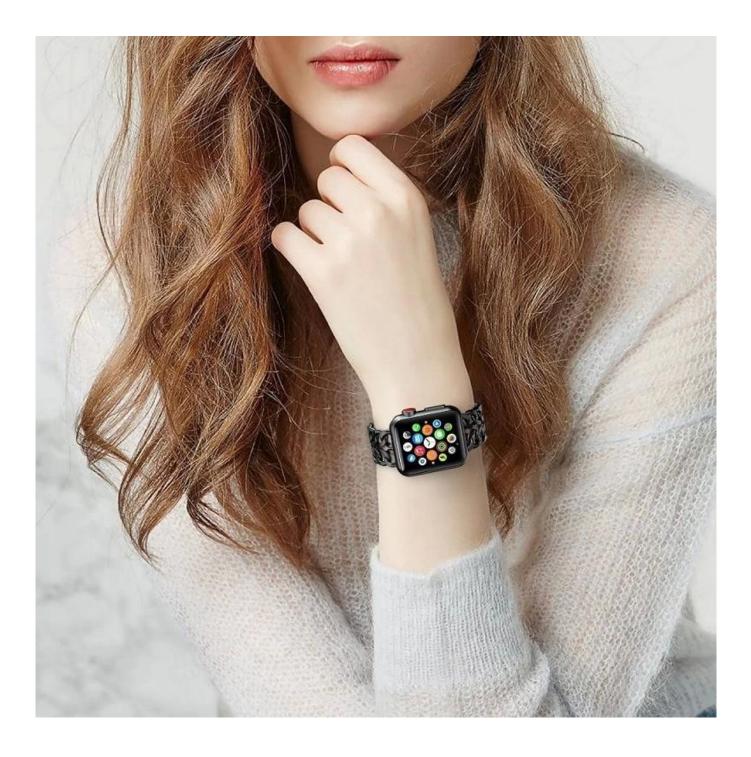

## **Classic Cowboy Metal Replacement Wristband Link Bracelets**

## Design 🛛

- Fit for Apple Watch 42mm 38mm
- Cowboy Chain Stainless steel Design