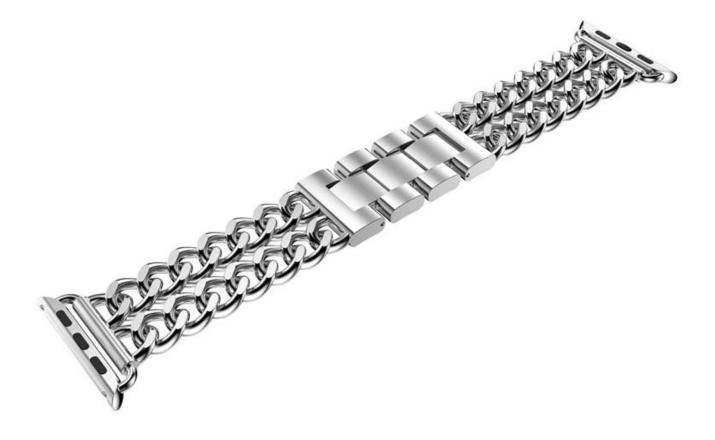

## **Classic Cowboy Metal Replacement Wristband Link Bracelets**

## Design 🛛

- Fit for Apple Watch 42mm 38mm
- Cowboy Chain Stainless steel Design

## Features []

- 1. Fashion and Delicate Watch Strap
- 2. Newly Cowboy Style, Premium Quality Easy to Use
- 3. Light weight, sturdy and very durable, smooth surface lays comfortably against your wrists on daily use.
- 4. Easily adjust the length