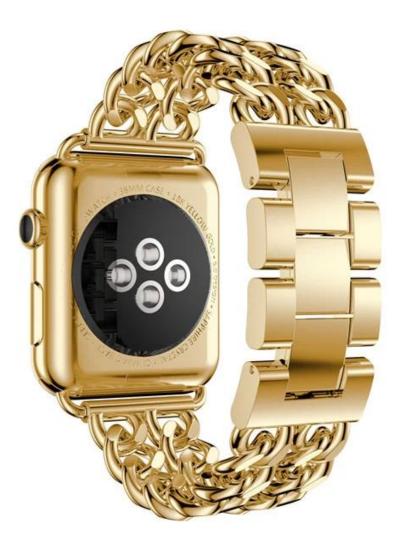

## **Classic Cowboy Metal Replacement Wristband Link Bracelets**

## Design 🛛

- Fit for Apple Watch 42mm 38mm
- Cowboy Chain Stainless steel Design

## Features []

- 1. Fashion and Delicate Watch Strap
- 2. Newly Cowboy Style, Premium Quality Easy to Use
- 3. Light weight, sturdy and very durable, smooth surface lays comfortably against your wrists on daily use.
- 4. Easily adjust the length