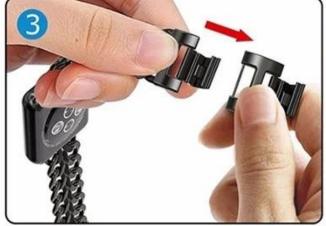

## Instruction

(Installation and Length Adjustment)

1. The links can be removed without any tool.

2.Use the finger nail to dig up the clasp. Unclasp the band to wear it.

3.According to the wrist size.You can use the finger nail to dig out the clasp or add on to adjust the length of the band.