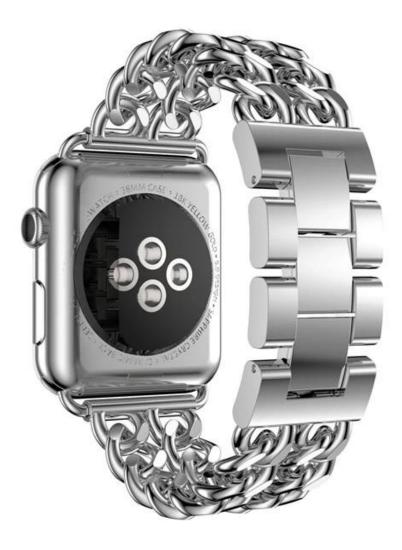

## **Classic Cowboy Metal Replacement Wristband Link Bracelets**

## Design 🛛

- Fit for Apple Watch 42mm 38mm
- Cowboy Chain Stainless steel Design

## Features []

- 1. Fashion and Delicate Watch Strap
- 2. Newly Cowboy Style, Premium Quality Easy to Use
- 3. Light weight, sturdy and very durable, smooth surface lays comfortably against your wrists on daily use.
- 4. Easily adjust the length