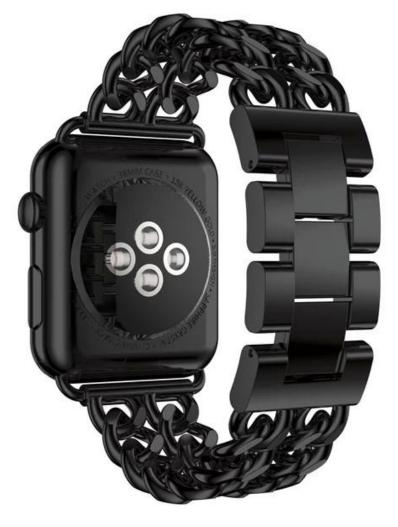

## **Classic Cowboy Metal Replacement Wristband Link Bracelets**

## Design 🛛

- Fit for Apple Watch 42mm 38mm
- Cowboy Chain Stainless steel Design

## Features []

- 1. Fashion and Delicate Watch Strap
- 2. Newly Cowboy Style, Premium Quality Easy to Use
- 3. Light weight, sturdy and very durable, smooth surface lays comfortably against your wrists on daily use.
- 4. Easily adjust the length