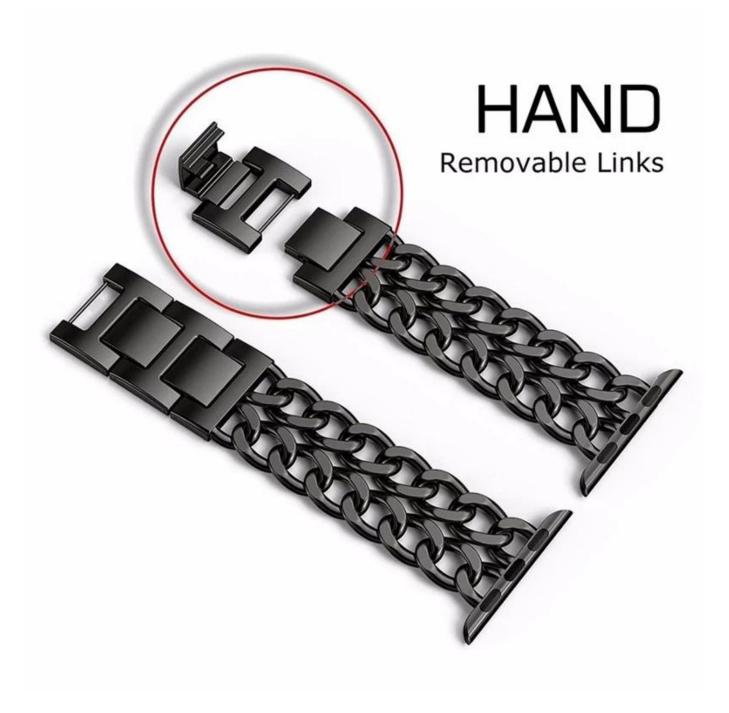

## Design 🛛

- Fit for Apple Watch 42mm 38mm
- Cowboy Chain Stainless steel Design

## Features []

- 1. Fashion and Delicate Watch Strap
- 2. Newly Cowboy Style, Premium Quality Easy to Use
- 3. Light weight, sturdy and very durable, smooth surface lays comfortably against your wrists on daily use.
- 4. Easily adjust the length

## Instruction

(Installation and Length Adjustment)

1. The links can be removed without any tool.

2.Use the finger nail to dig up the clasp. Unclasp the band to wear it.

3.According to the wrist size.You can use the finger nail to dig out the clasp or add on to adjust the length of the band.