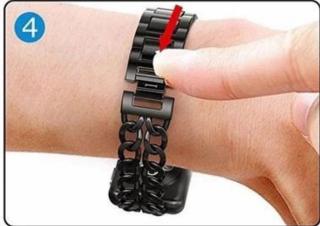

Compatable For Apple Watch, Xiaomi Band, Fitbit, Samsung Gear, etc. Fashional style, suitable for grand events like Business, Wedding, Anniversary, Valentine's Day, Party, etc

Welcome OEM & ODM order, we will try our best to meet all customers differnt requirement. We have rich experience to supply all accessories to online seller. We know how to do labeling , packing for all your goods ship directly to FBA warehouse. High Clear Product Picture surely offer when you order.

















## Instruction

(Installation and Length Adjustment)



1. The links can be removed without any tool.



2.Use the finger nail to dig up the clasp. Unclasp the band to wear it.



3.According to the wrist size.You can use the finger nail to dig out the clasp or add on to adjust the length of the band.



4.Wear the band and push the clasp to fasten the band.