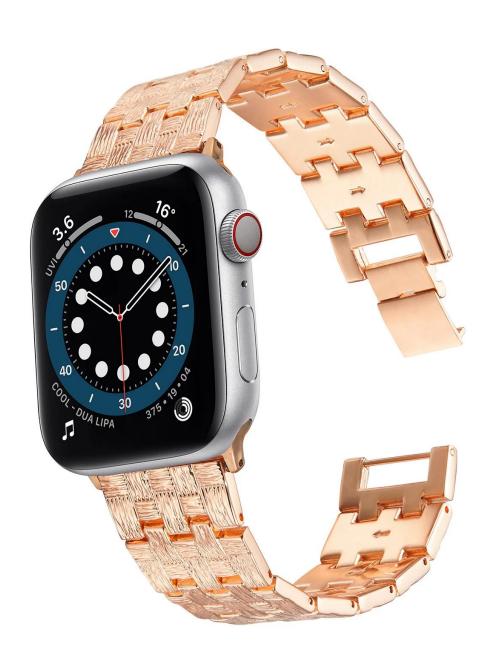

## **Product Design:**

● Fit Model ☐For Apple Watch 38/40mm 42/44mm

• Item :CBIW400

Band Material : Zinc Alloy

Band Colors: Gold,Rose gold,Silver,Black

Clasp type: Folding Clasp

• Design : Braided Patterm Metal Watchband