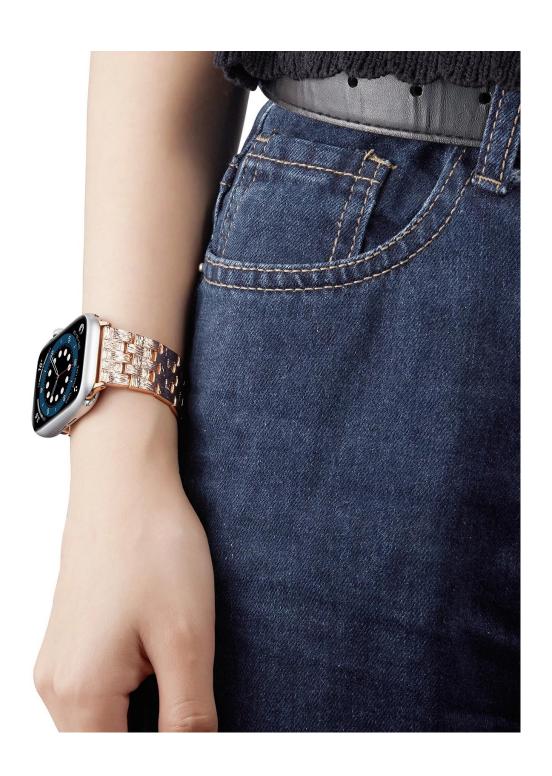

## **OEM Fashion Metal Watch Band Strap For Apple Watch Correa Bandas**

## **Product Design:**

● Fit Model ☐For Apple Watch 38/40mm 42/44mm

• Item :CBIW400

Band Material : Zinc Alloy

Band Colors: Gold,Rose gold,Silver,Black

Clasp type: Folding Clasp

• Design : Braided Patterm Metal Watchband