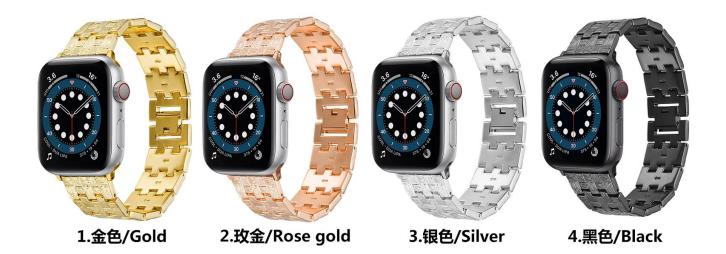

## **Product Design:**

● Fit Model ☐For Apple Watch 38/40mm 42/44mm

• Item :CBIW400

Band Material : Zinc Alloy

Band Colors: Gold,Rose gold,Silver,Black

Clasp type: Folding Clasp

• Design : Braided Patterm Metal Watchband