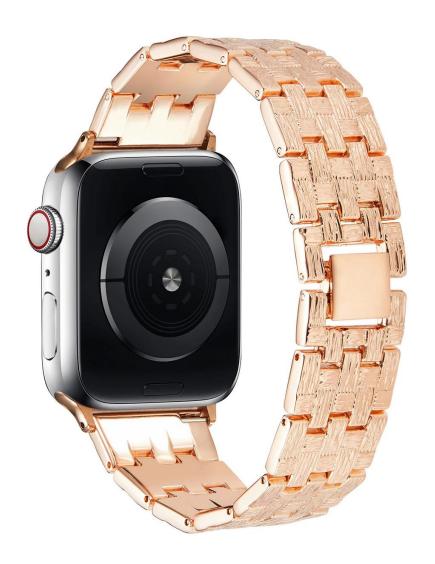

## **Product Design:**

● Fit Model ☐For Apple Watch 38/40mm 42/44mm

• Item :CBIW400

Band Material : Zinc Alloy

Band Colors: Gold,Rose gold,Silver,Black

Clasp type: Folding Clasp

• Design : Braided Patterm Metal Watchband