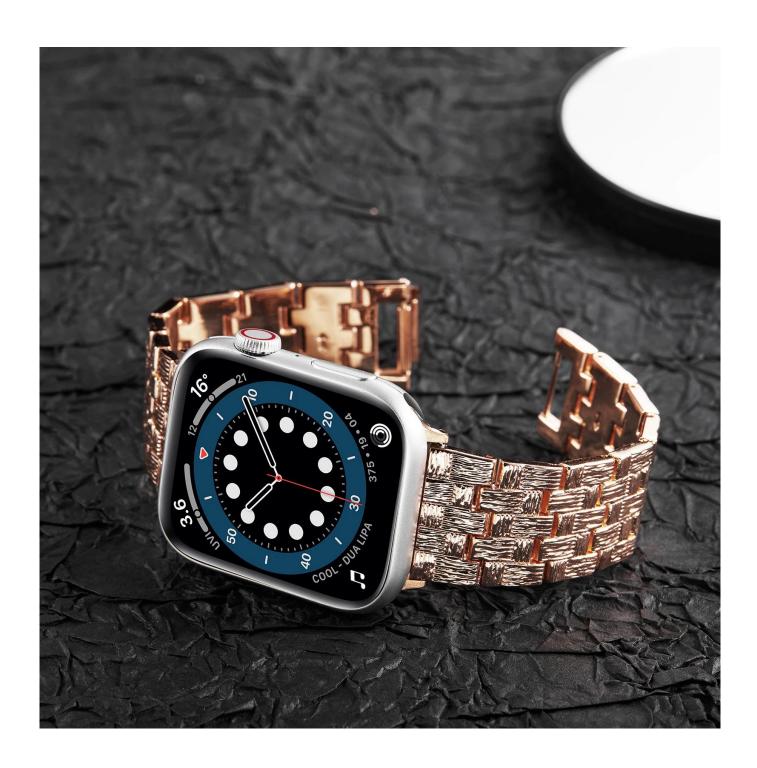

## **Product Design:**

● Fit Model ☐For Apple Watch 38/40mm 42/44mm

• Item :CBIW400

Band Material : Zinc Alloy

Band Colors: Gold,Rose gold,Silver,Black

Clasp type: Folding Clasp

• Design : Braided Patterm Metal Watchband