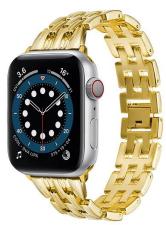

## **Product Design :**

- Fit Model []For Apple Watch 38/40mm 42/44mm
- Item :CBIW401
- Band Material : Zinc Alloy
- Band Colors: Gold,Rose gold,Silver,Black
- Clasp type: Folding Clasp
- Design : Luxury Alloy Watch Strap Fit for Women & Men

1.金色/Gold

2.玫金/Rose gold

3.银色/Silver

4.黑色/Black