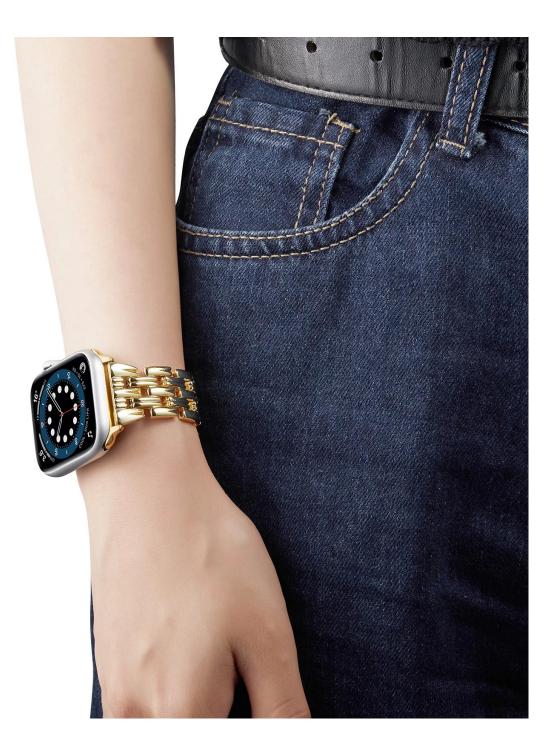

## **Product Design :**

- Fit Model []For Apple Watch 38/40mm 42/44mm
- Item :CBIW401
- Band Material : Zinc Alloy
- Band Colors: Gold,Rose gold,Silver,Black
- Clasp type: Folding Clasp
- Design : Luxury Alloy Watch Strap Fit for Women & Men