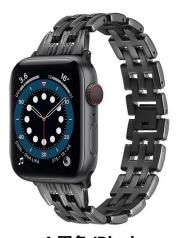

## **Product Design :**

- Fit Model []For Apple Watch 38/40mm 42/44mm
- Item :CBIW401
- Band Material : Zinc Alloy
- Band Colors: Gold,Rose gold,Silver,Black
- Clasp type: Folding Clasp
- Design : Luxury Alloy Watch Strap Fit for Women & Men

1.金色/Gold

2.玫金/Rose gold

3.银色/Silver

4.黑色/Black