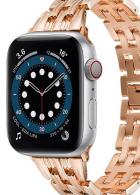

## **Product Design :**

- Fit Model []For Apple Watch 38/40mm 42/44mm
- Item :CBIW401
- Band Material : Zinc Alloy
- Band Colors: Gold,Rose gold,Silver,Black
- Clasp type: Folding Clasp
- Design : Luxury Alloy Watch Strap Fit for Women & Men

1.金色/Gold

2.玫金/Rose gold

3.银色/Silver

4.黑色/Black