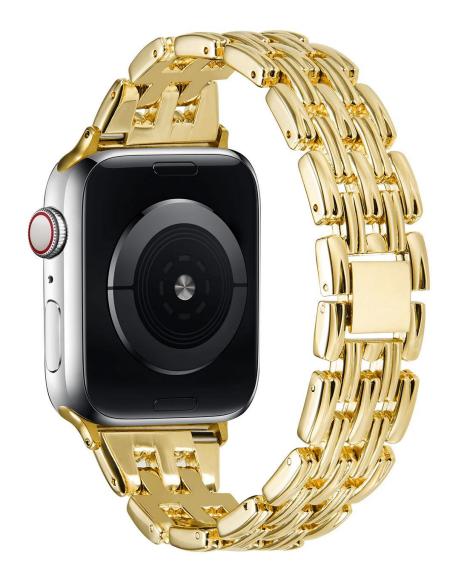

## **Product Design :**

- Fit Model []For Apple Watch 38/40mm 42/44mm
- Item :CBIW401
- Band Material : Zinc Alloy
- Band Colors: Gold,Rose gold,Silver,Black
- Clasp type: Folding Clasp
- Design : Luxury Alloy Watch Strap Fit for Women & Men

1.金色/Gold

2.玫金/Rose gold

3.银色/Silver

4.黑色/Black