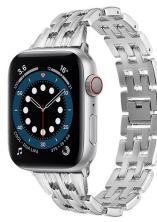

## **Product Design :**

- Fit Model []For Apple Watch 38/40mm 42/44mm
- Item :CBIW401
- Band Material : Zinc Alloy
- Band Colors: Gold,Rose gold,Silver,Black
- Clasp type: Folding Clasp
- Design : Luxury Alloy Watch Strap Fit for Women & Men

1.金色/Gold

2.玫金/Rose gold

3.银色/Silver

4.黑色/Black