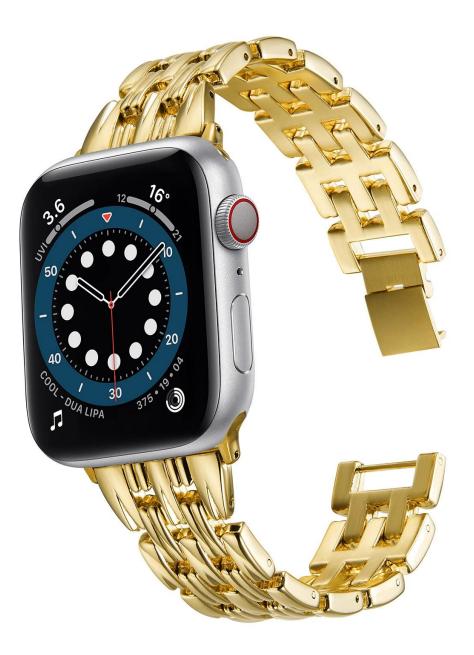

## **Product Design :**

- Fit Model []For Apple Watch 38/40mm 42/44mm
- Item :CBIW401
- Band Material : Zinc Alloy
- Band Colors: Gold,Rose gold,Silver,Black
- Clasp type: Folding Clasp
- Design : Luxury Alloy Watch Strap Fit for Women & Men

1.金色/Gold

2.玫金/Rose gold

3.银色/Silver

4.黑色/Black