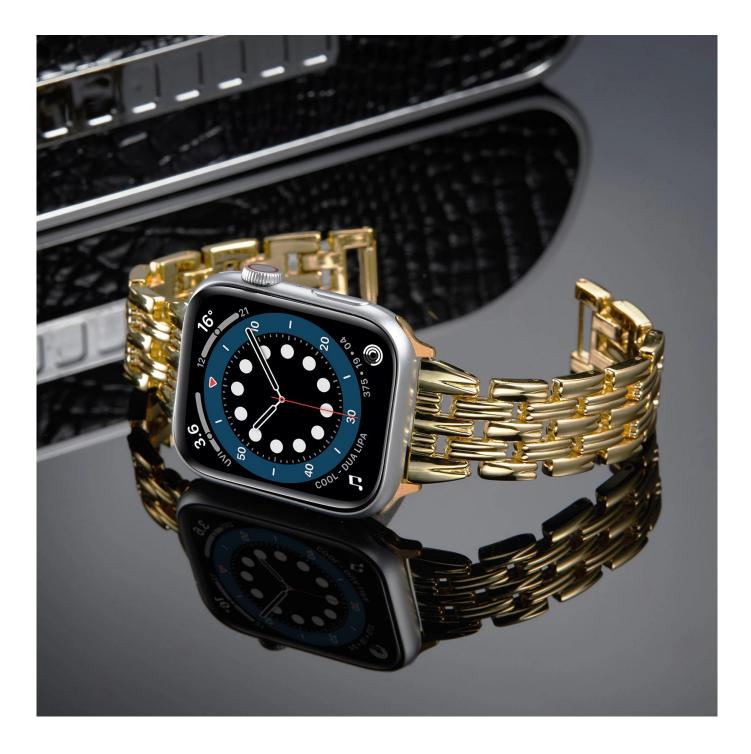

## **Product Design :**

- Fit Model []For Apple Watch 38/40mm 42/44mm
- Item :CBIW401
- Band Material : Zinc Alloy
- Band Colors: Gold,Rose gold,Silver,Black
- Clasp type: Folding Clasp
- Design : Luxury Alloy Watch Strap Fit for Women & Men