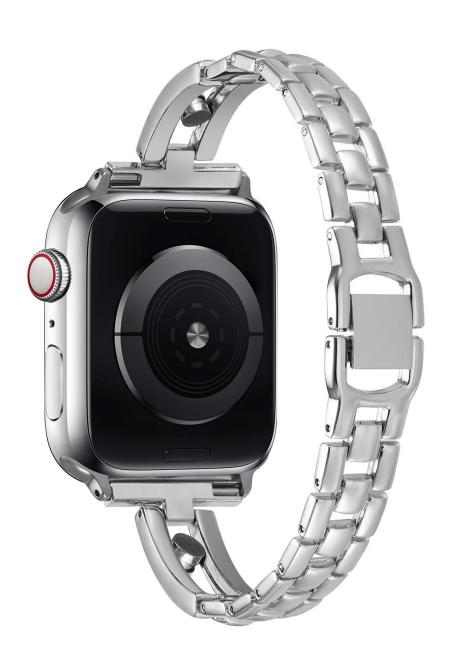

## Ladies Slim Fashion Metal Links Bracelet Watch Bands For Apple Watch 40 44 38 42 mm

## **Product Design:**

● Fit Model ☐For Apple Watch 38/40mm 42/44mm

• Item :CBIW402

Band Material : Zinc Alloy

● Band Colors: Gold,Rose gold,Silver,Black

Clasp type: Folding Clasp

Design : Slim Metal Watch Strap Decorated With Diamonds
 Feature: Simply remove a folding clasp to resize the band