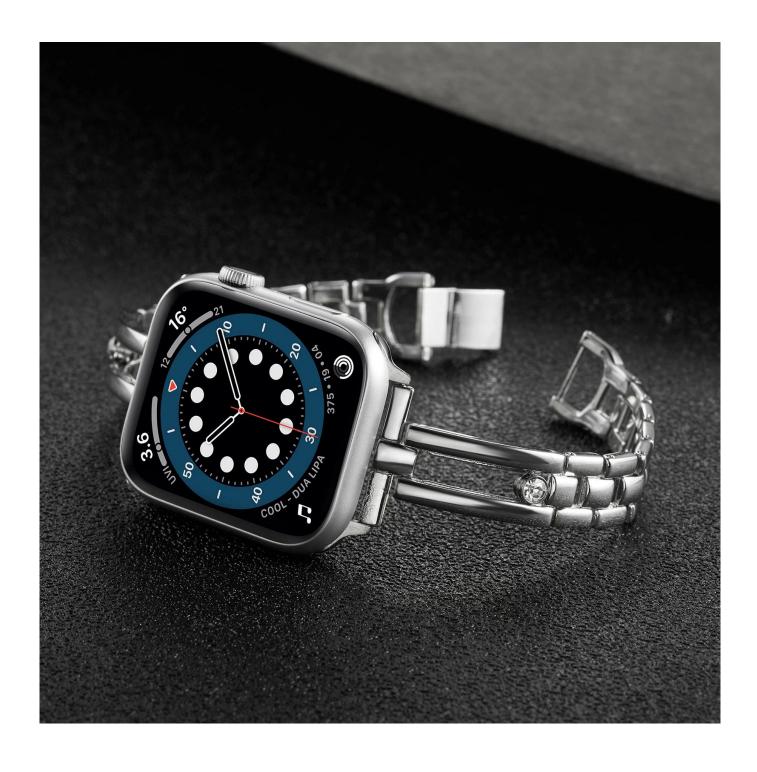

## Ladies Slim Fashion Metal Links Bracelet Watch Bands For Apple Watch 40 44 38 42 mm

## **Product Design:**

● Fit Model ☐For Apple Watch 38/40mm 42/44mm

• Item :CBIW402

Band Material : Zinc Alloy

● Band Colors: Gold,Rose gold,Silver,Black

Clasp type: Folding Clasp

Design : Slim Metal Watch Strap Decorated With Diamonds
 Feature: Simply remove a folding clasp to resize the band