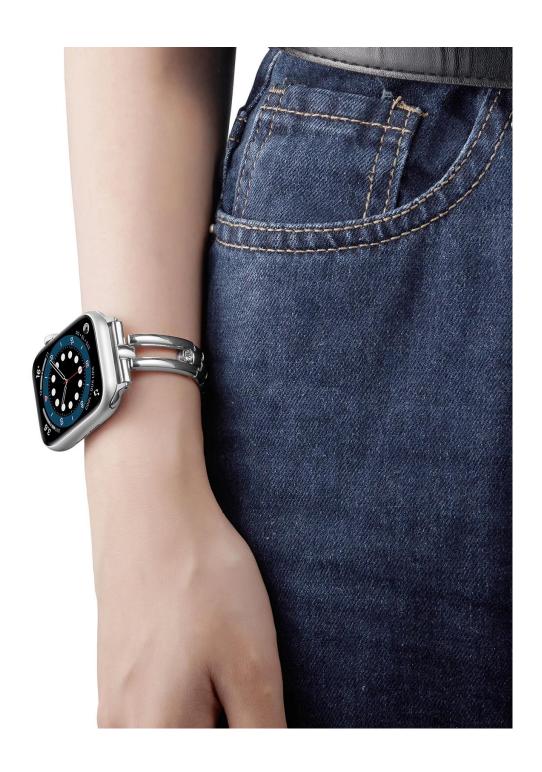

## Ladies Slim Fashion Metal Links Bracelet Watch Bands For Apple Watch 40 44 38 42 mm

## **Product Design:**

● Fit Model ☐For Apple Watch 38/40mm 42/44mm

• Item :CBIW402

Band Material : Zinc Alloy

● Band Colors: Gold,Rose gold,Silver,Black

Clasp type: Folding Clasp

Design : Slim Metal Watch Strap Decorated With Diamonds
 Feature: Simply remove a folding clasp to resize the band