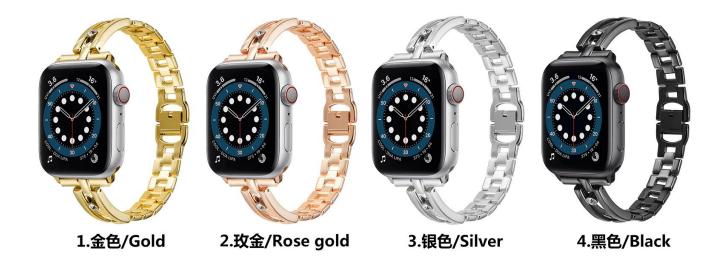

## Ladies Slim Fashion Metal Links Bracelet Watch Bands For Apple Watch 40 44 38 42 mm

## **Product Design:**

● Fit Model ☐For Apple Watch 38/40mm 42/44mm

• Item :CBIW402

Band Material : Zinc Alloy

● Band Colors: Gold,Rose gold,Silver,Black

Clasp type: Folding Clasp

Design : Slim Metal Watch Strap Decorated With Diamonds
 Feature: Simply remove a folding clasp to resize the band