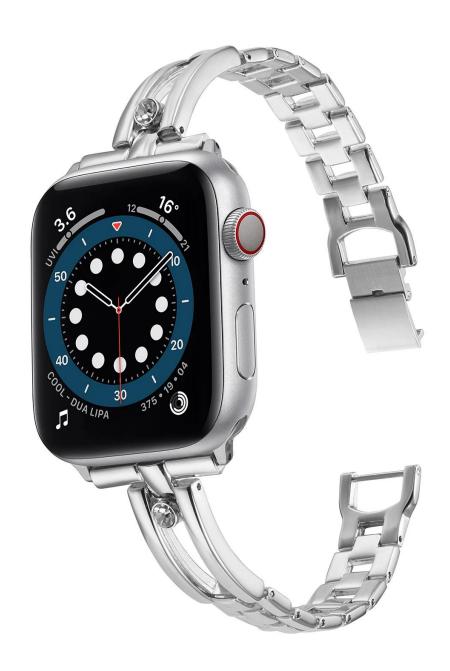

## Ladies Slim Fashion Metal Links Bracelet Watch Bands For Apple Watch 40 44 38 42 mm

## **Product Design:**

● Fit Model ☐For Apple Watch 38/40mm 42/44mm

• Item :CBIW402

Band Material : Zinc Alloy

● Band Colors: Gold,Rose gold,Silver,Black

Clasp type: Folding Clasp

Design : Slim Metal Watch Strap Decorated With Diamonds
 Feature: Simply remove a folding clasp to resize the band