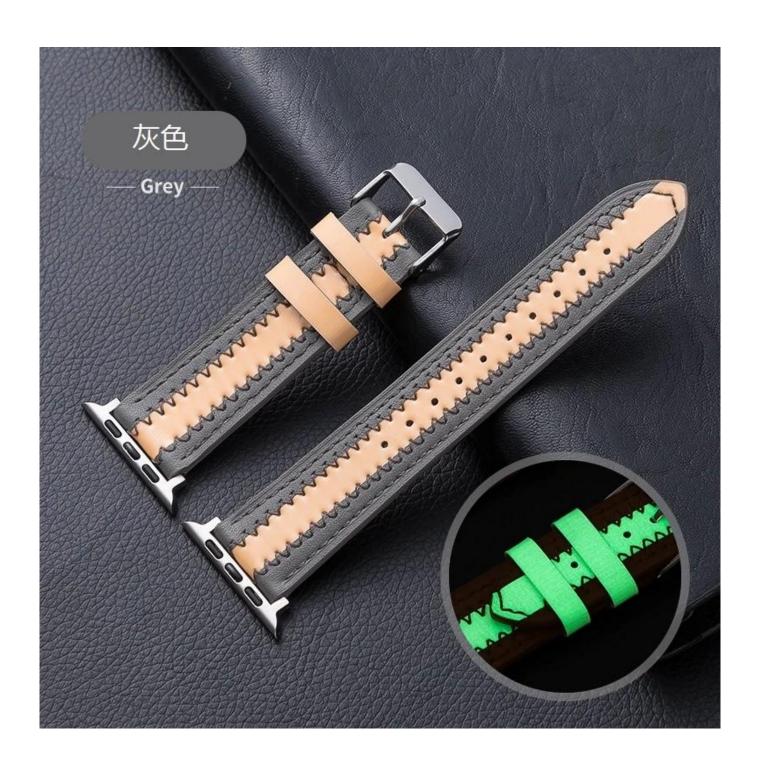

## **Product Design:**

● Fit Model ☐For Apple Watch 38/40mm 42/44mm

• Item: CBIW404

• Band Material : Genuine Cowhide Leather

Band Colors: Gray,Black,Brown,Pink

Buckle :With Black/Silver Metal Buckle

• Design:Fluorescence Leather Watch Strap, Glow in The Dark