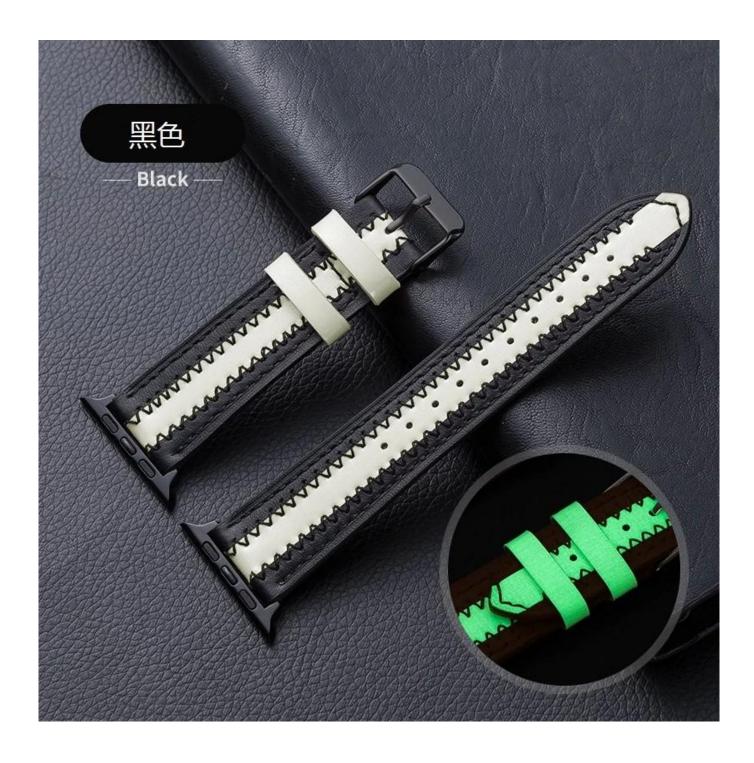

## **Product Design:**

● Fit Model ☐For Apple Watch 38/40mm 42/44mm

• Item: CBIW404

• Band Material : Genuine Cowhide Leather

Band Colors: Gray,Black,Brown,Pink

Buckle :With Black/Silver Metal Buckle

• Design:Fluorescence Leather Watch Strap, Glow in The Dark