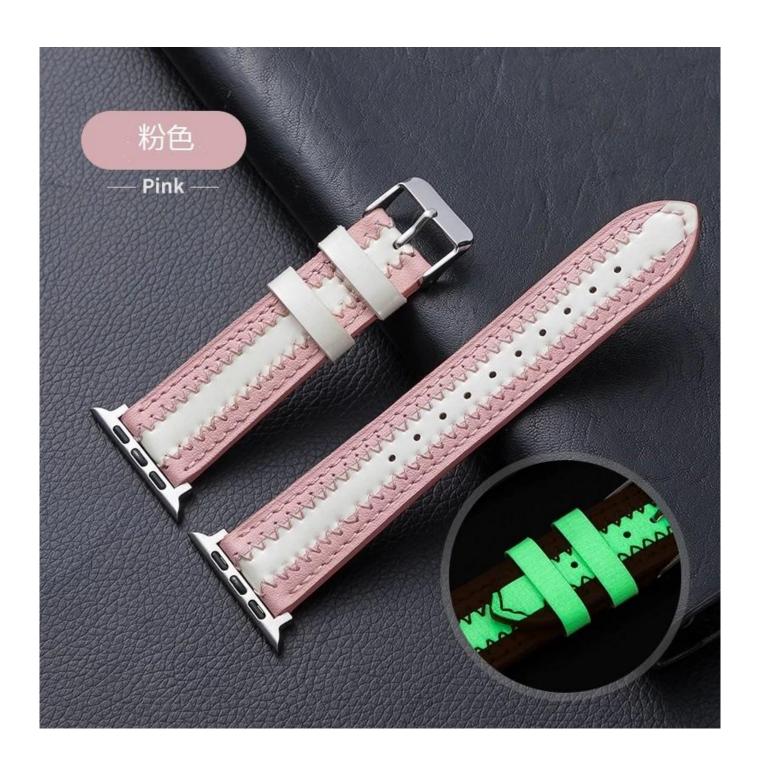

## **Product Design:**

● Fit Model ☐For Apple Watch 38/40mm 42/44mm

• Item: CBIW404

• Band Material : Genuine Cowhide Leather

Band Colors: Gray,Black,Brown,Pink

Buckle :With Black/Silver Metal Buckle

• Design:Fluorescence Leather Watch Strap, Glow in The Dark