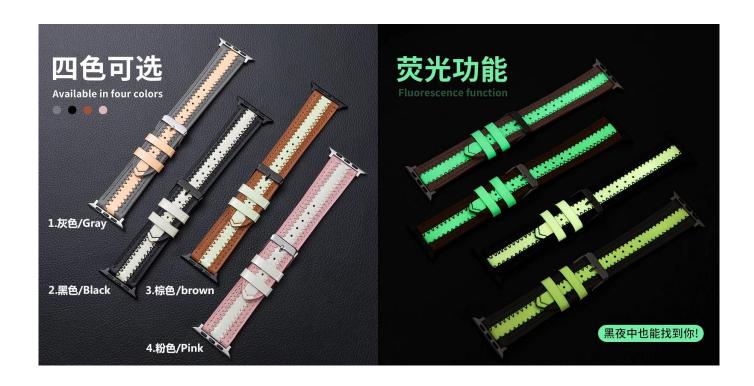

## **Product Design:**

● Fit Model ☐For Apple Watch 38/40mm 42/44mm

• Item: CBIW404

• Band Material : Genuine Cowhide Leather

Band Colors: Gray,Black,Brown,Pink

Buckle :With Black/Silver Metal Buckle

• Design:Fluorescence Leather Watch Strap, Glow in The Dark