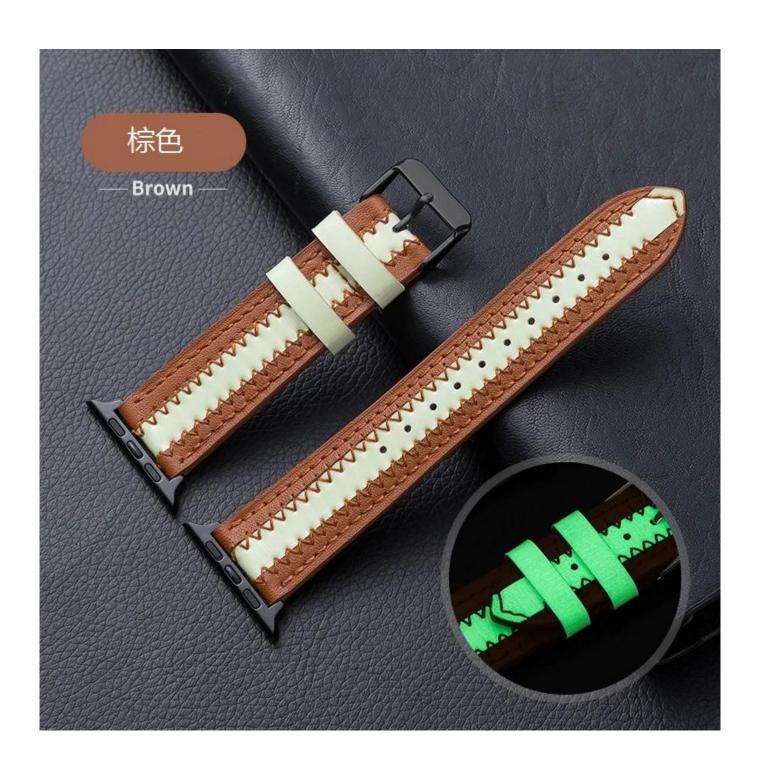

## **Product Design:**

● Fit Model ☐For Apple Watch 38/40mm 42/44mm

• Item: CBIW404

• Band Material : Genuine Cowhide Leather

Band Colors: Gray,Black,Brown,Pink

Buckle :With Black/Silver Metal Buckle

• Design:Fluorescence Leather Watch Strap, Glow in The Dark