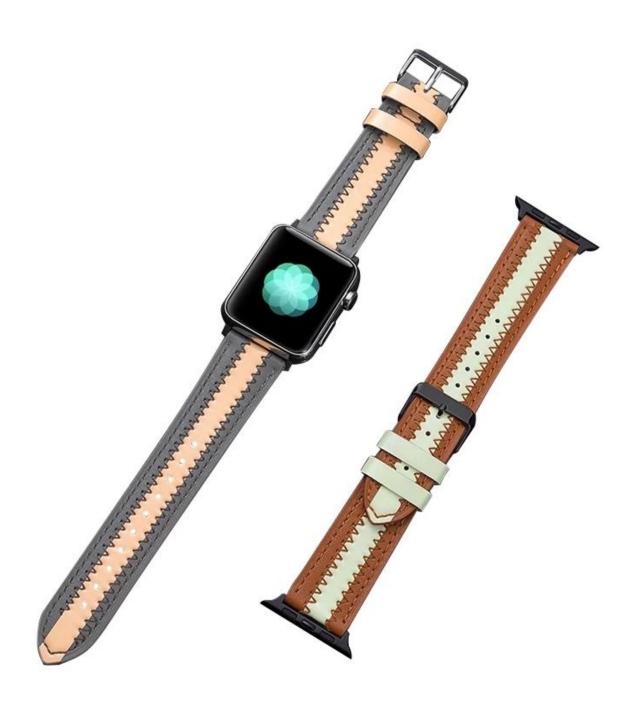

## **Product Design:**

● Fit Model ☐For Apple Watch 38/40mm 42/44mm

• Item: CBIW404

• Band Material : Genuine Cowhide Leather

Band Colors: Gray,Black,Brown,Pink

Buckle :With Black/Silver Metal Buckle

• Design:Fluorescence Leather Watch Strap, Glow in The Dark