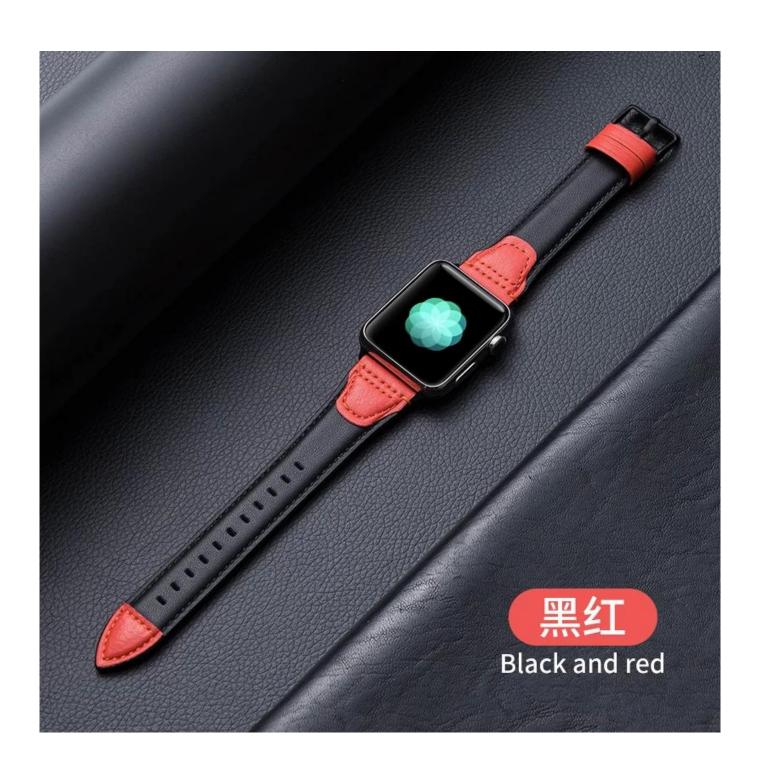

## **Product Design:**

● Fit Model ☐For Apple Watch 38/40mm 42/44mm

• Item :CBIW405

• Band Material : Genuine Cowhide Leather

● Band Colors: Black Red, White Red, Pink Rose Red, Black Blue, White Blue

Buckle :With Black/Silver Metal Buckle