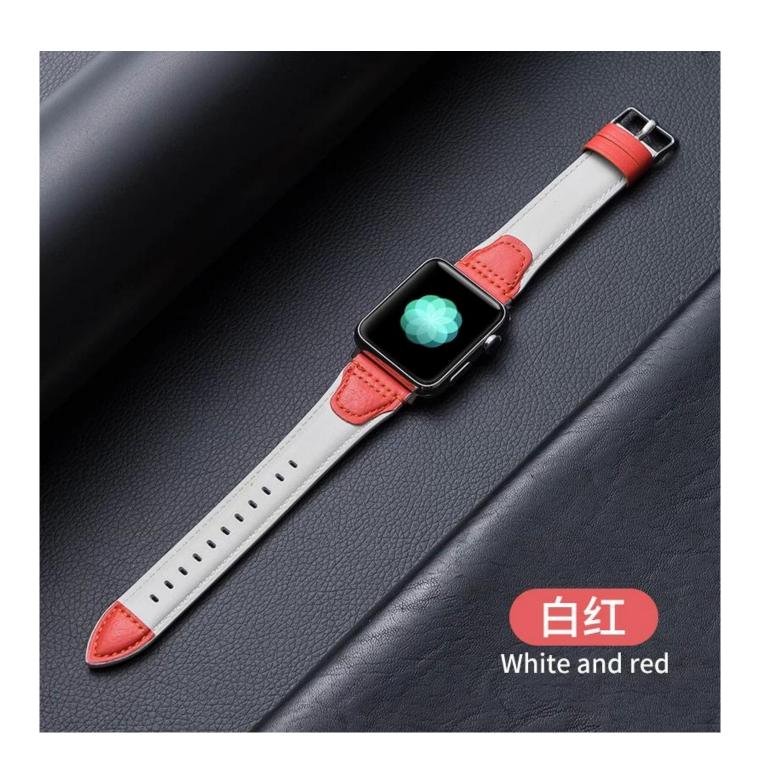

## **Product Design:**

● Fit Model ☐For Apple Watch 38/40mm 42/44mm

• Item :CBIW405

• Band Material : Genuine Cowhide Leather

● Band Colors: Black Red, White Red, Pink Rose Red, Black Blue, White Blue

Buckle :With Black/Silver Metal Buckle