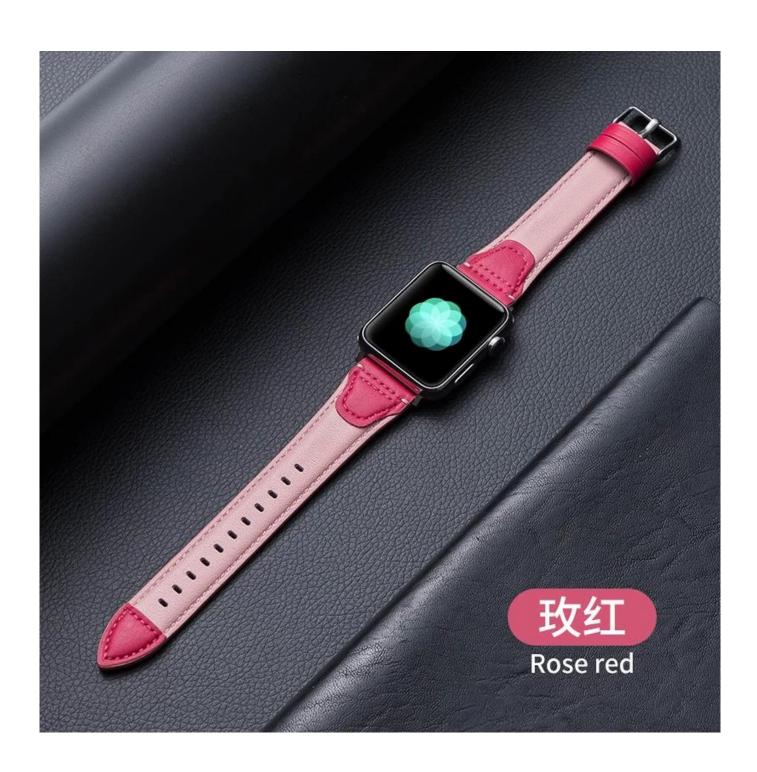

## **Product Design:**

● Fit Model ☐For Apple Watch 38/40mm 42/44mm

• Item :CBIW405

• Band Material : Genuine Cowhide Leather

● Band Colors: Black Red, White Red, Pink Rose Red, Black Blue, White Blue

Buckle :With Black/Silver Metal Buckle

• Design:Contrast Color Leather Watch Band

Support Mixed Batch Orders
First time sample order and mix order is acceptable
Larger quantity please contact sales for discount

The default packaging: Nice OPP Bag.