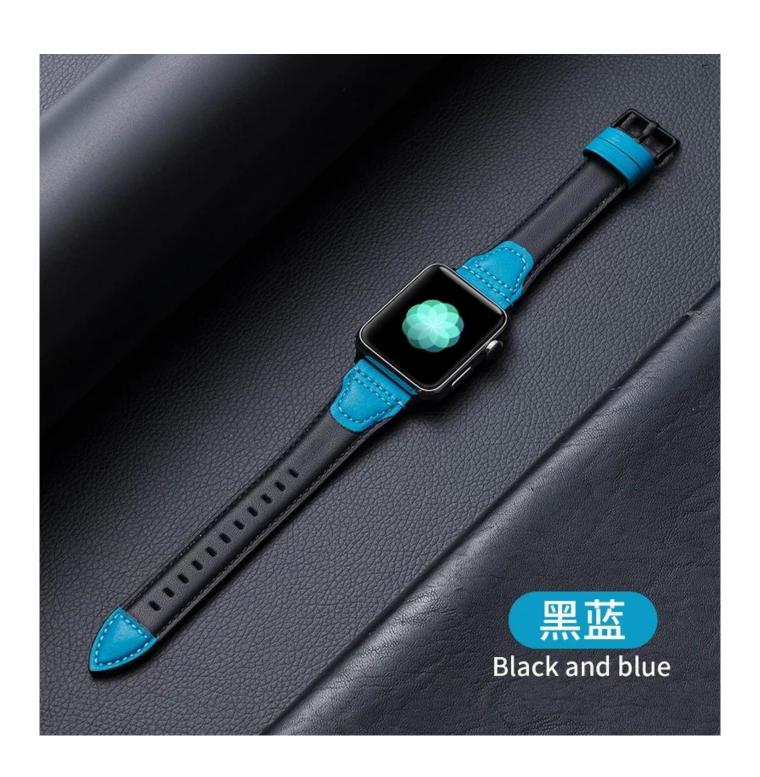

## **Product Design:**

● Fit Model ☐For Apple Watch 38/40mm 42/44mm

• Item :CBIW405

• Band Material : Genuine Cowhide Leather

● Band Colors: Black Red, White Red, Pink Rose Red, Black Blue, White Blue

Buckle :With Black/Silver Metal Buckle

• Design:Contrast Color Leather Watch Band

Support Mixed Batch Orders
First time sample order and mix order is acceptable
Larger quantity please contact sales for discount

The default packaging: Nice OPP Bag.