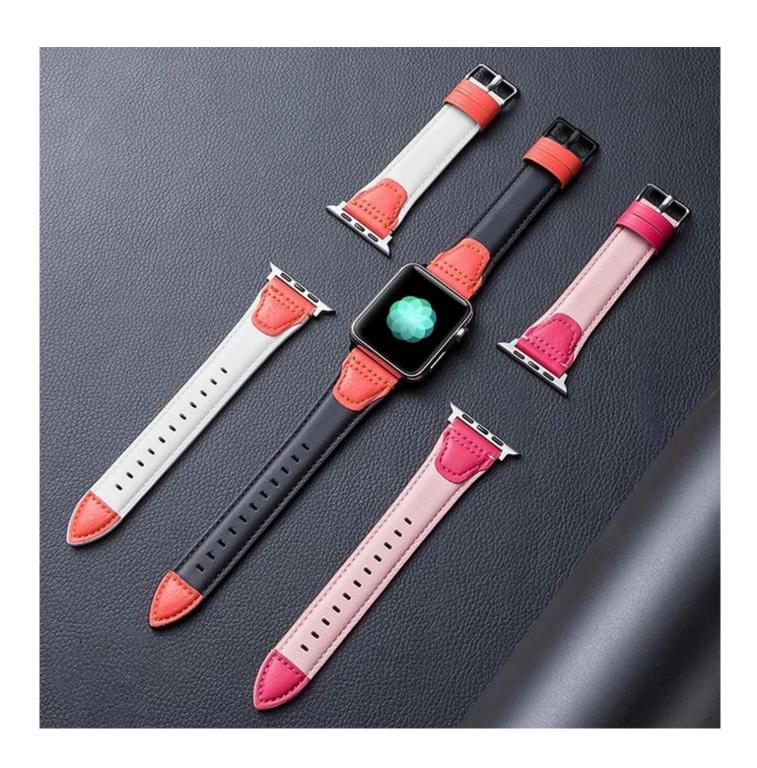

## **Product Design:**

● Fit Model ☐For Apple Watch 38/40mm 42/44mm

• Item :CBIW405

• Band Material : Genuine Cowhide Leather

● Band Colors: Black Red, White Red, Pink Rose Red, Black Blue, White Blue

Buckle :With Black/Silver Metal Buckle

• Design:Contrast Color Leather Watch Band

Support Mixed Batch Orders
First time sample order and mix order is acceptable
Larger quantity please contact sales for discount

The default packaging: Nice OPP Bag.