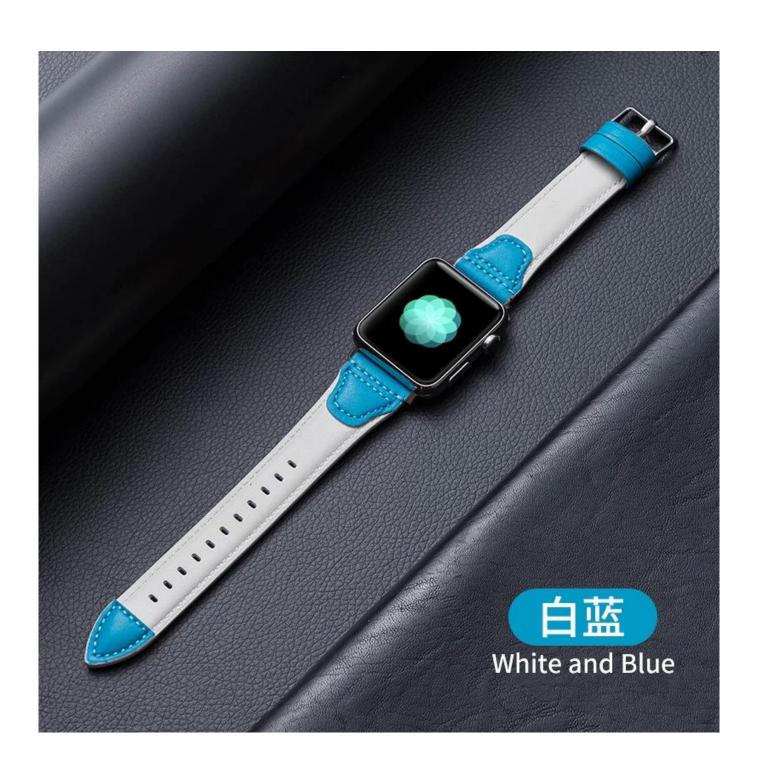

## **Product Design:**

● Fit Model ☐For Apple Watch 38/40mm 42/44mm

• Item :CBIW405

• Band Material : Genuine Cowhide Leather

● Band Colors: Black Red, White Red, Pink Rose Red, Black Blue, White Blue

Buckle :With Black/Silver Metal Buckle