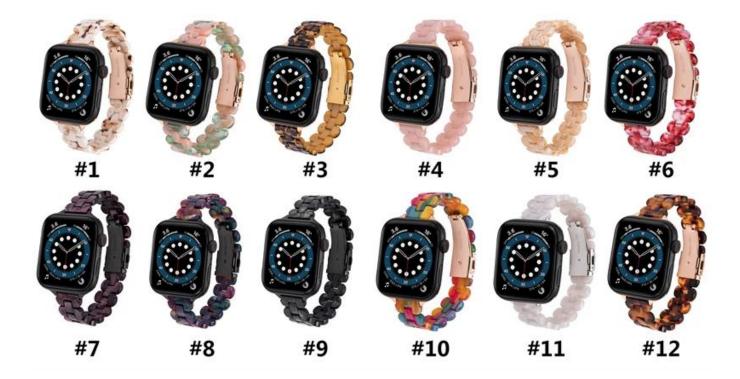

## Slim Fashion Resin Watchband For Apple Watch Series 6 SE 5 4 3 2 1

## **Product Design:**

● Fit Model ☐For Apple Watch 38/40mm 42/44mm

• Item: CBIW406

Band Material : Resin

• Band Colors: 12 designs available

Buckle Colors: Gold, Black, silver, Rose gold

Clasp type: Folding Clasp

• Design : Marble /leopard pattern design