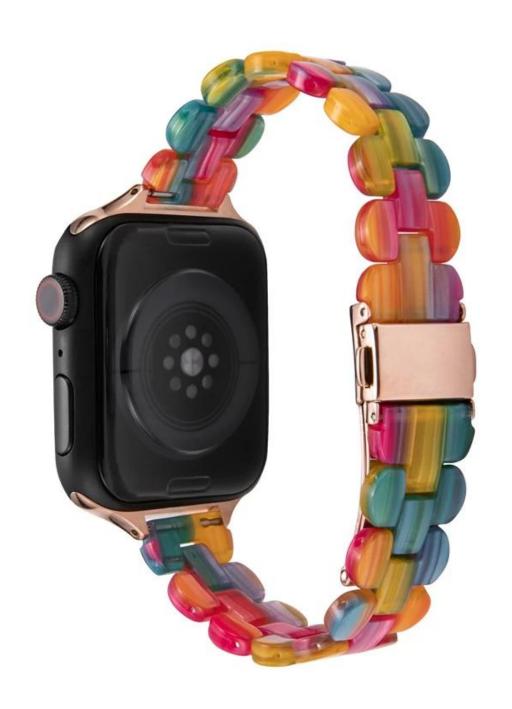

## **Product Design:**

● Fit Model ☐For Apple Watch 38/40mm 42/44mm

• Item: CBIW406

Band Material : Resin

• Band Colors: 12 designs available

Buckle Colors: Gold, Black, silver, Rose gold

Clasp type: Folding Clasp

• Design : Marble /leopard pattern design