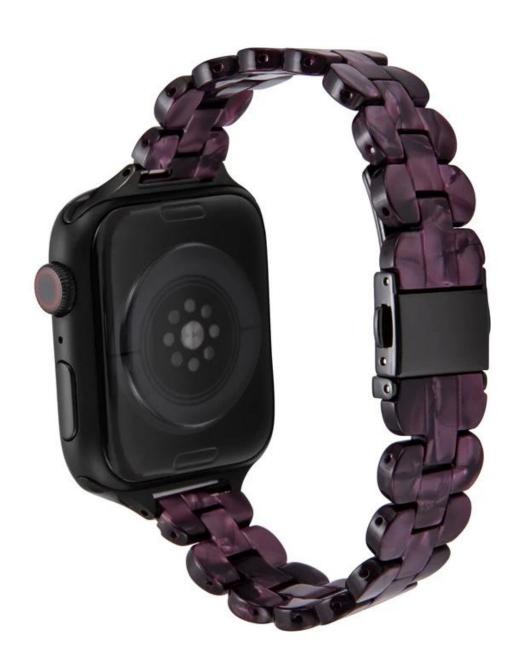

## **Product Design:**

● Fit Model ☐For Apple Watch 38/40mm 42/44mm

• Item: CBIW406

Band Material : Resin

• Band Colors: 12 designs available

Buckle Colors: Gold, Black, silver, Rose gold

Clasp type: Folding Clasp

• Design : Marble /leopard pattern design