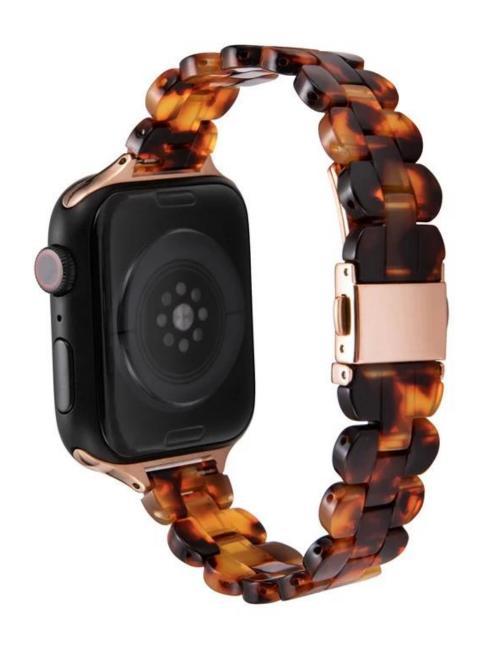

## **Product Design:**

● Fit Model ☐For Apple Watch 38/40mm 42/44mm

• Item: CBIW406

Band Material : Resin

• Band Colors: 12 designs available

Buckle Colors: Gold, Black, silver, Rose gold

Clasp type: Folding Clasp

• Design : Marble /leopard pattern design