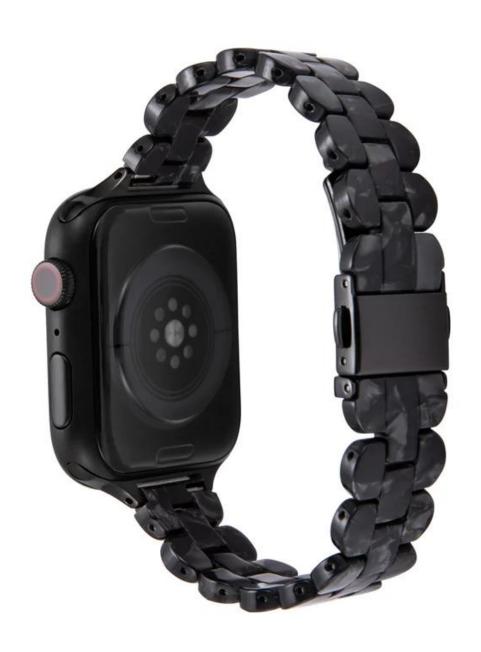

## **Product Design:**

● Fit Model ☐For Apple Watch 38/40mm 42/44mm

• Item: CBIW406

Band Material : Resin

• Band Colors: 12 designs available

Buckle Colors: Gold, Black, silver, Rose gold

Clasp type: Folding Clasp

• Design : Marble /leopard pattern design