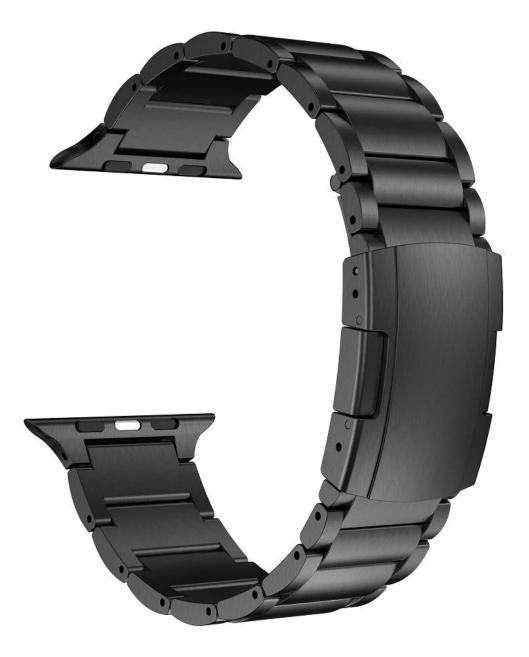

## Product Design :

- Fit Model []For Apple Watch 38/40mm 42/44mm
- Item :CBIW407
- Band Material : Stainless Steel
- Band Colors: Black
- Band Length : 200mm
- Band Width : 22mm(38/40mm),24mm(42/44mm)
- Clasp type: New Design Folding Clasp
- Type : 3-Link Chain Metal Watch Strap
- Package List: Metal Watch Strap\*1+Tool\*1