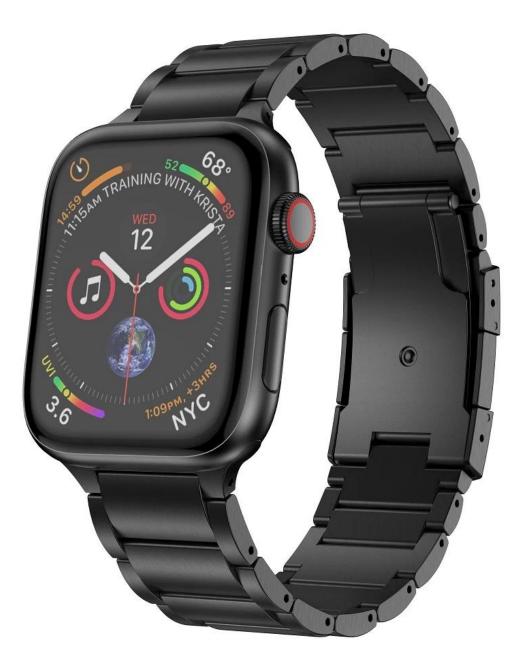

## Business Link Bracelet Replacement Strap Metal Band For Apple Watch SE 6 5 4 3 2 1

## Product Design :

- Fit Model []For Apple Watch 38/40mm 42/44mm
- Item :CBIW407
- Band Material : Stainless Steel
- Band Colors: Black
- Band Length : 200mm
- Band Width : 22mm(38/40mm),24mm(42/44mm)
- Clasp type: New Design Folding Clasp
- Type : 3-Link Chain Metal Watch Strap
- Package List: Metal Watch Strap\*1+Tool\*1