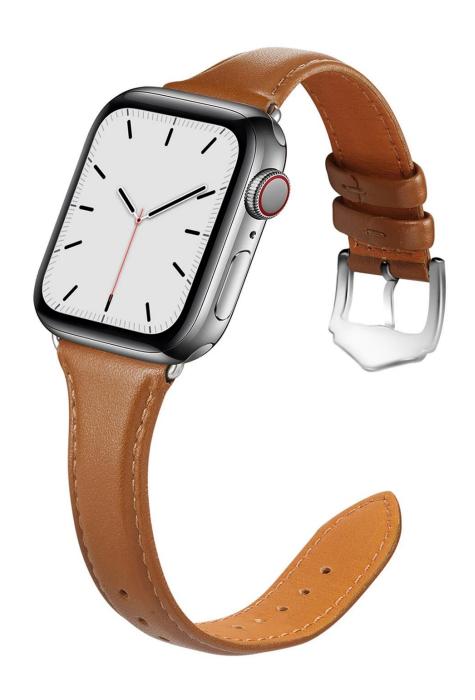

## **Product Design:**

● Fit Model ☐For Apple Watch 38/40mm 42/44mm

• Item :CBIW409

• Band Material : Genuine Leather

• 8Band Colors: Pink,Red,Dark Green,Black,Brown,White,etc

Buckle :With Silver Metal BuckleDesign:Slim Leather Watch Strap