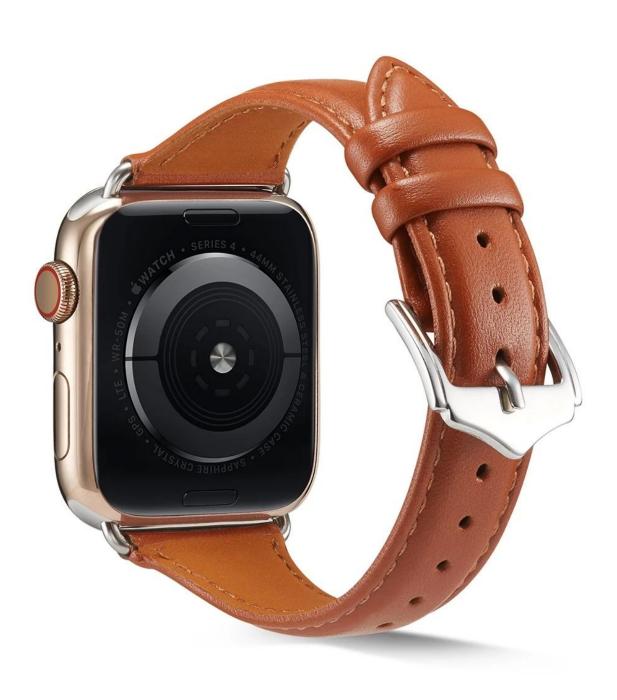

## **Product Design:**

● Fit Model ☐For Apple Watch 38/40mm 42/44mm

• Item :CBIW409

• Band Material : Genuine Leather

• 8Band Colors: Pink,Red,Dark Green,Black,Brown,White,etc

Buckle :With Silver Metal BuckleDesign:Slim Leather Watch Strap