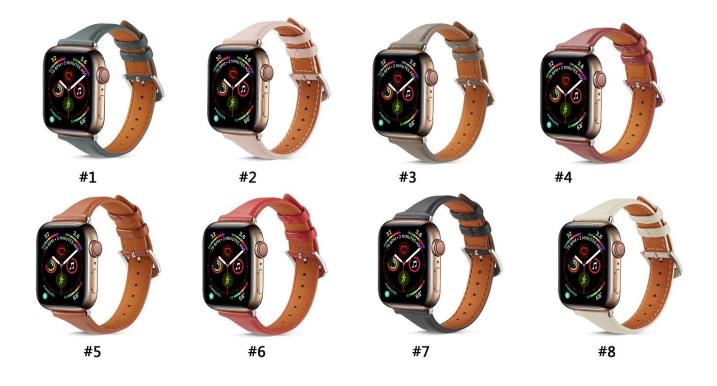

## **Product Design:**

● Fit Model ☐For Apple Watch 38/40mm 42/44mm

• Item :CBIW409

• Band Material : Genuine Leather

• 8Band Colors: Pink,Red,Dark Green,Black,Brown,White,etc

Buckle :With Silver Metal BuckleDesign:Slim Leather Watch Strap