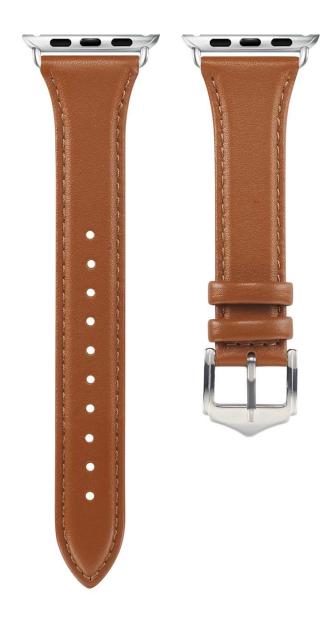

## **Product Design:**

● Fit Model ☐For Apple Watch 38/40mm 42/44mm

• Item :CBIW409

• Band Material : Genuine Leather

• 8Band Colors: Pink,Red,Dark Green,Black,Brown,White,etc

Buckle :With Silver Metal BuckleDesign:Slim Leather Watch Strap