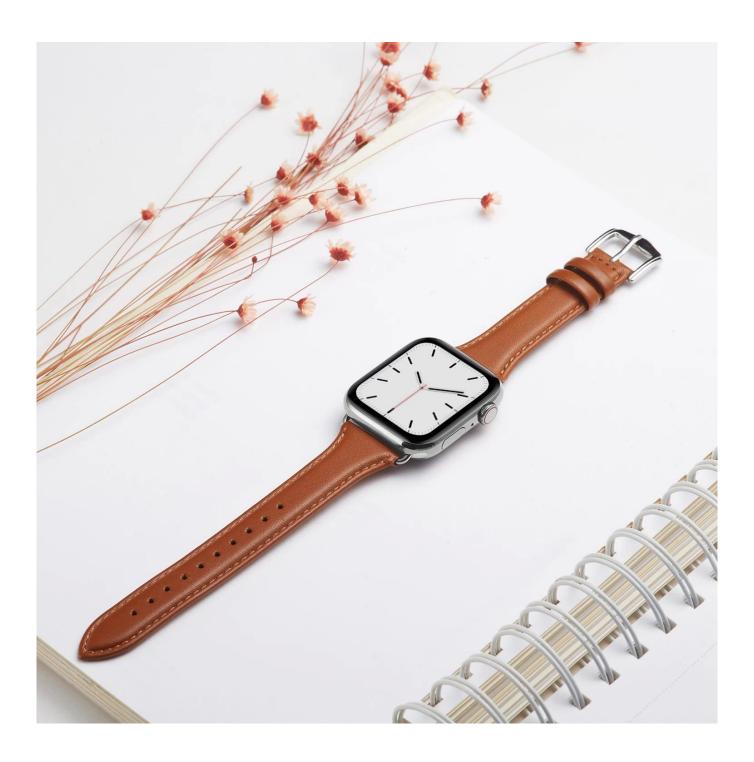

## **Product Design:**

● Fit Model ☐For Apple Watch 38/40mm 42/44mm

• Item :CBIW409

• Band Material : Genuine Leather

• 8Band Colors: Pink,Red,Dark Green,Black,Brown,White,etc

Buckle :With Silver Metal BuckleDesign:Slim Leather Watch Strap