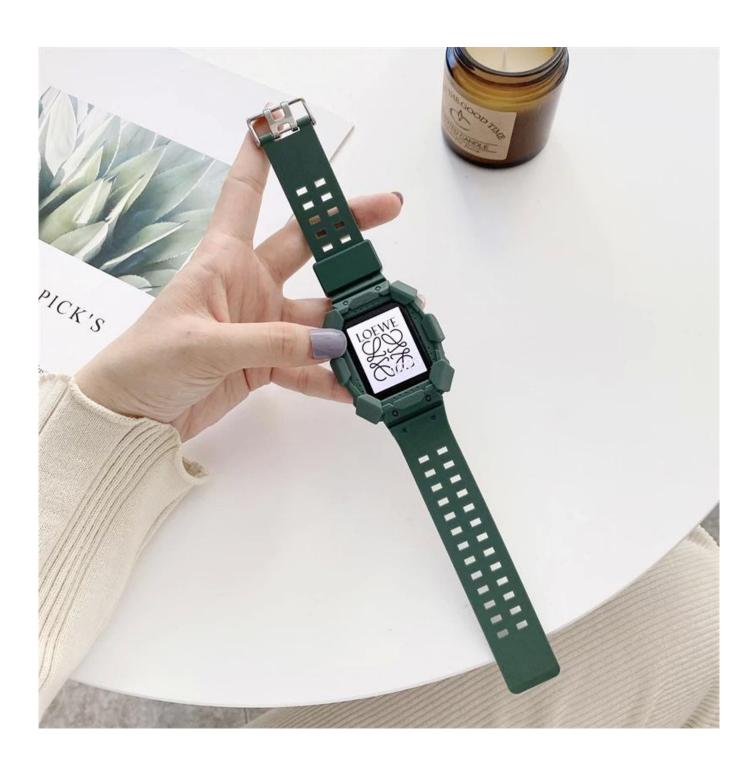

## **Product Design:**

● Fit Model ☐For Apple Watch 38/40mm 42/44mm

• Item: CBIW414

• Band Material : Silicone

Band Colors: Black,Blue,White,red,GreenDesign: Silicone Wristbands With Case

• Feature:Raise edge design for screen protection