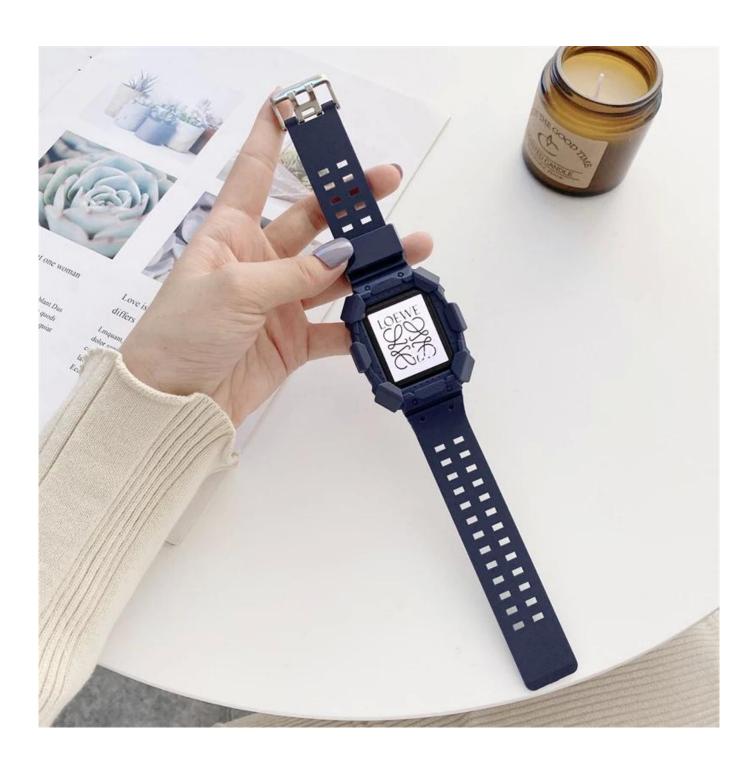

## **Product Design:**

● Fit Model ☐For Apple Watch 38/40mm 42/44mm

• Item: CBIW414

• Band Material : Silicone

Band Colors: Black,Blue,White,red,GreenDesign: Silicone Wristbands With Case

• Feature:Raise edge design for screen protection