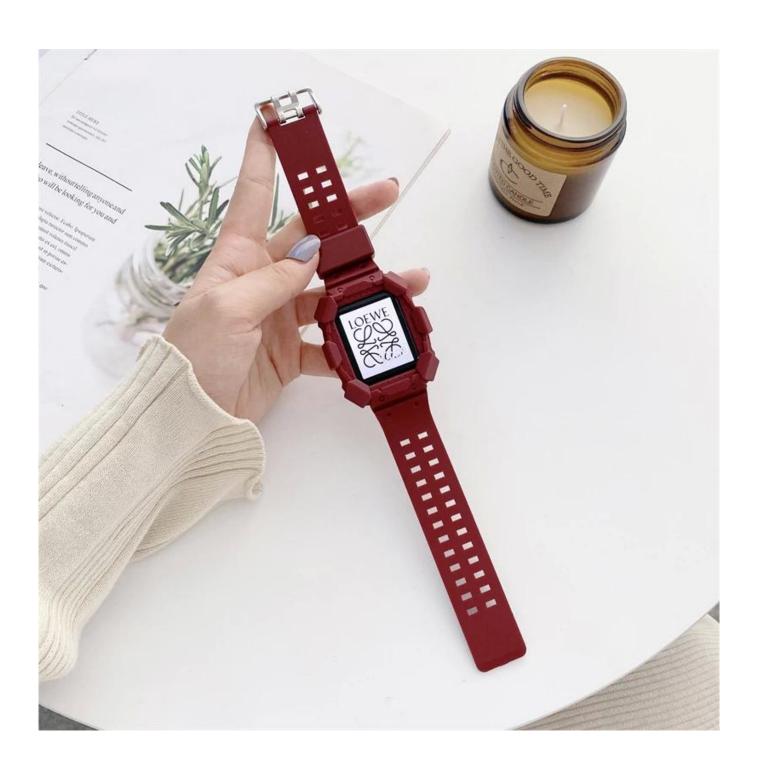

## **Product Design:**

● Fit Model ☐For Apple Watch 38/40mm 42/44mm

• Item: CBIW414

• Band Material : Silicone

Band Colors: Black,Blue,White,red,GreenDesign: Silicone Wristbands With Case

• Feature:Raise edge design for screen protection