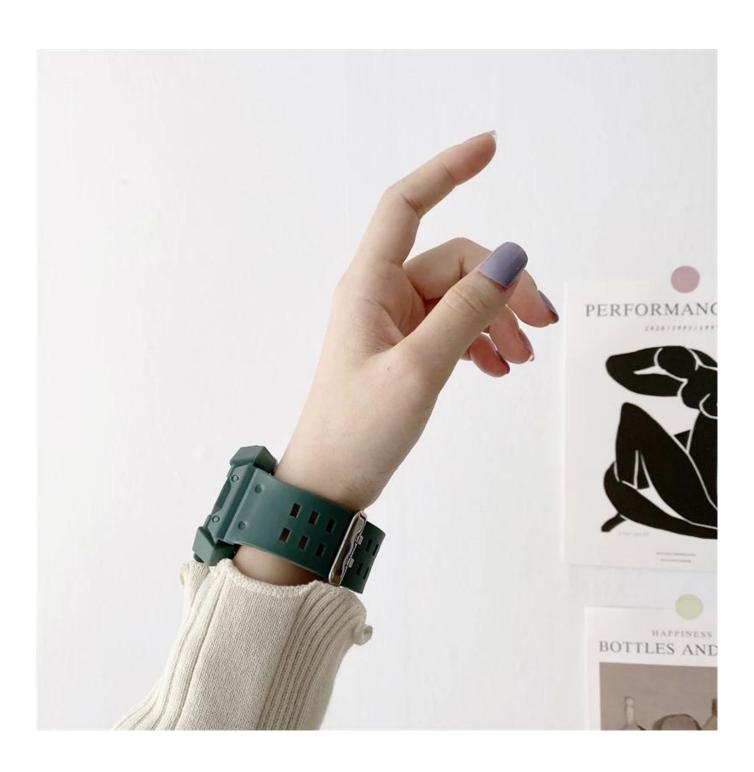

## **Product Design:**

● Fit Model ☐For Apple Watch 38/40mm 42/44mm

• Item: CBIW414

• Band Material : Silicone

Band Colors: Black,Blue,White,red,GreenDesign: Silicone Wristbands With Case

• Feature:Raise edge design for screen protection