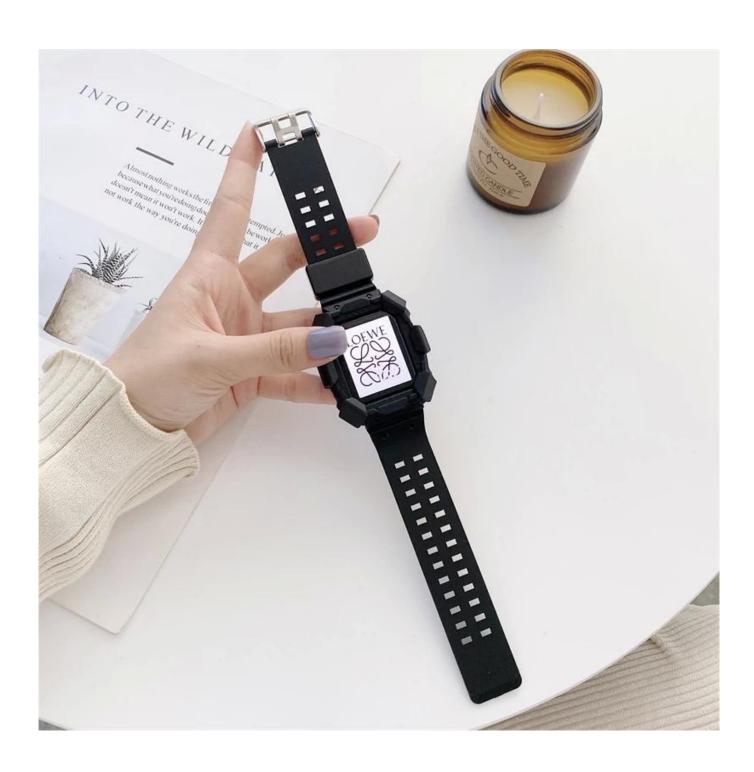

## **Product Design:**

● Fit Model ☐For Apple Watch 38/40mm 42/44mm

• Item: CBIW414

• Band Material : Silicone

Band Colors: Black,Blue,White,red,GreenDesign: Silicone Wristbands With Case

• Feature:Raise edge design for screen protection