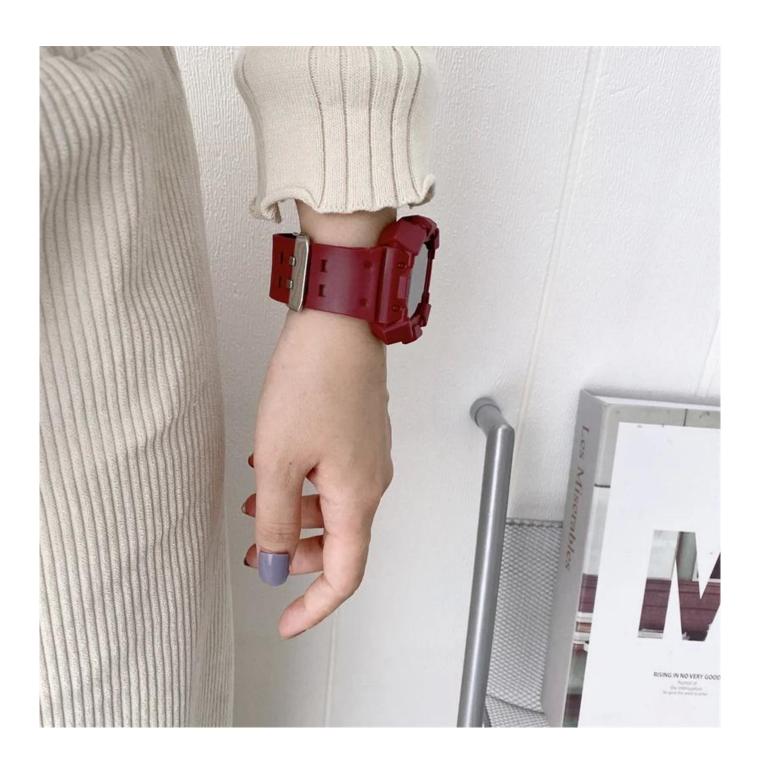

## **Product Design:**

● Fit Model ☐For Apple Watch 38/40mm 42/44mm

• Item: CBIW414

• Band Material : Silicone

Band Colors: Black,Blue,White,red,GreenDesign: Silicone Wristbands With Case

• Feature:Raise edge design for screen protection