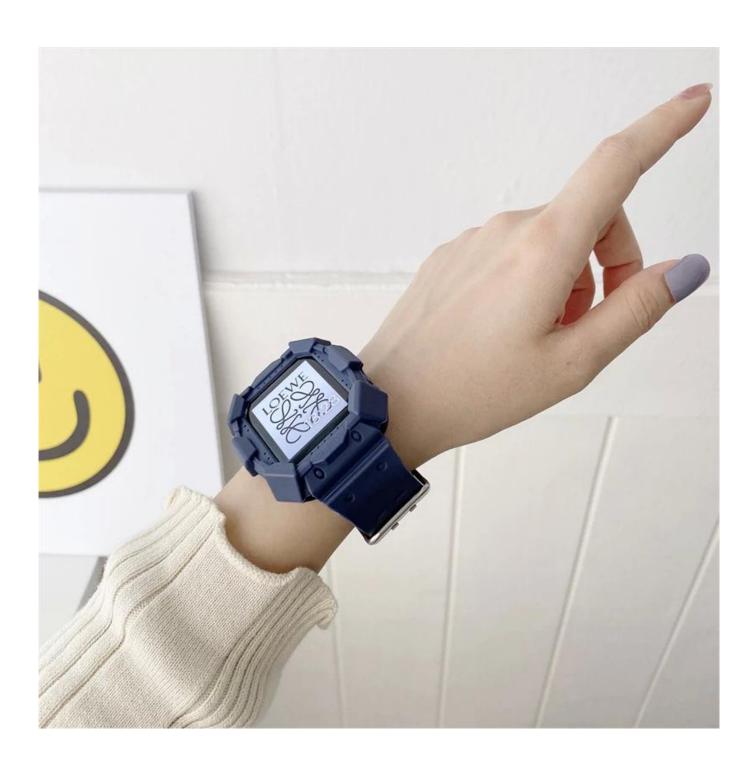

## **Product Design:**

● Fit Model ☐For Apple Watch 38/40mm 42/44mm

• Item: CBIW414

• Band Material : Silicone

Band Colors: Black,Blue,White,red,GreenDesign: Silicone Wristbands With Case

• Feature:Raise edge design for screen protection