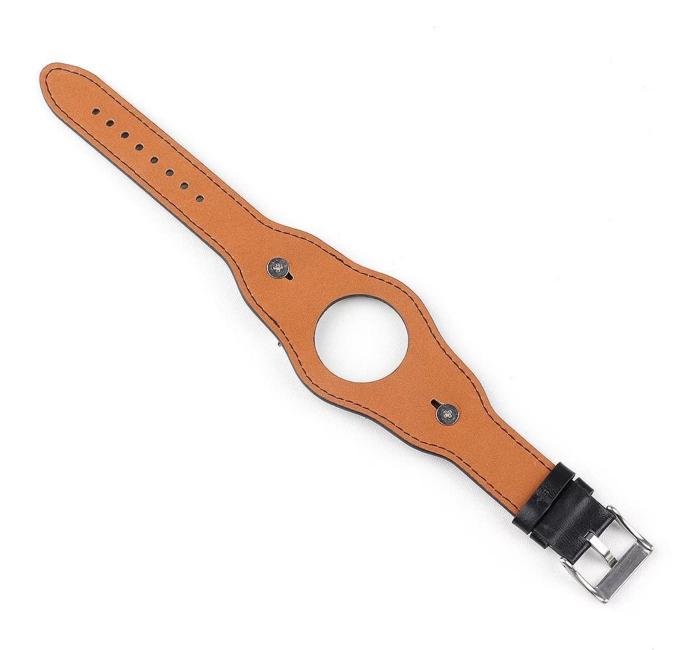

## Product Design :

• Fit Model []For Apple Watch 38/40mm 42/44mm

- Item : CBIW415
- Band Material : Genuine Leather
- Band Colors: Yellow,Blue,Green,Dark brown,Black,Light brown
- Design : Retro Leather Design with Classic Metal Buckle