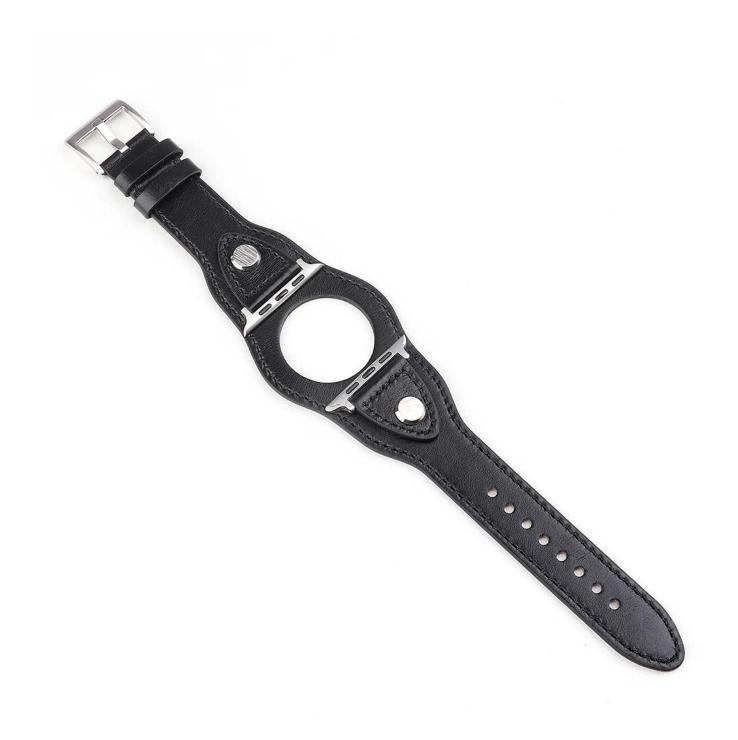

## Product Design :

• Fit Model []For Apple Watch 38/40mm 42/44mm

- Item : CBIW415
- Band Material : Genuine Leather
- Band Colors: Yellow,Blue,Green,Dark brown,Black,Light brown
- Design : Retro Leather Design with Classic Metal Buckle