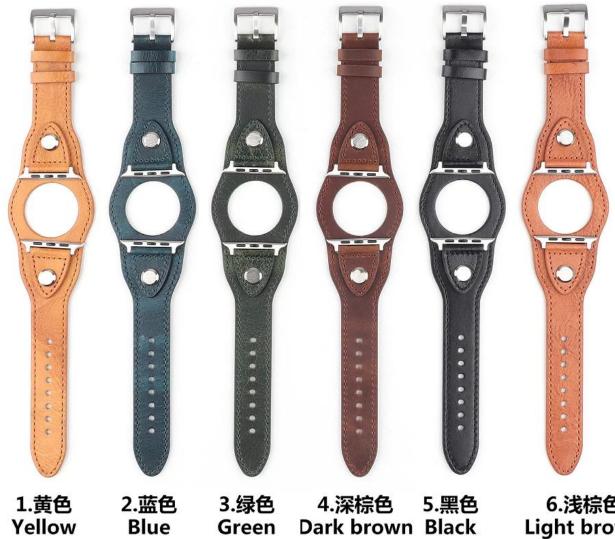

## Product Design :

• Fit Model []For Apple Watch 38/40mm 42/44mm

- Item : CBIW415
- Band Material : Genuine Leather
- Band Colors: Yellow,Blue,Green,Dark brown,Black,Light brown
- Design : Retro Leather Design with Classic Metal Buckle

Support Package Customized Service [Logo,Size,Description, Colors,Label,etc]

1.黄色 Yellow

Green

4.深棕色 5.黑色 Dark brown Black

6.浅棕色 Light brown