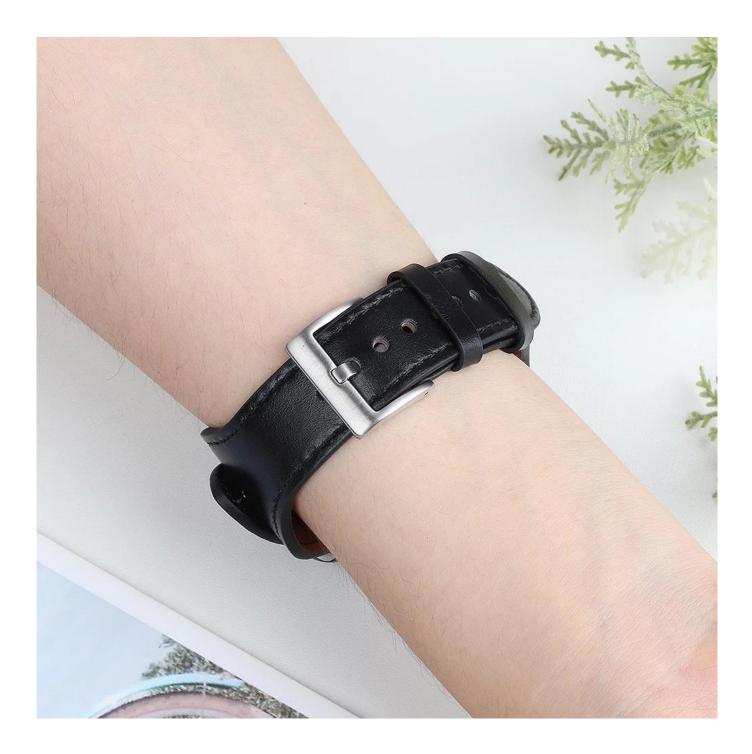

## Designer New Luxury Genuine Leather Watch Belt For Apple Watch Strap 38mm 40mm 42mm 44mm

## Product Design :

• Fit Model []For Apple Watch 38/40mm 42/44mm

- Item : CBIW415
- Band Material : Genuine Leather
- Band Colors: Yellow,Blue,Green,Dark brown,Black,Light brown
- Design : Retro Leather Design with Classic Metal Buckle