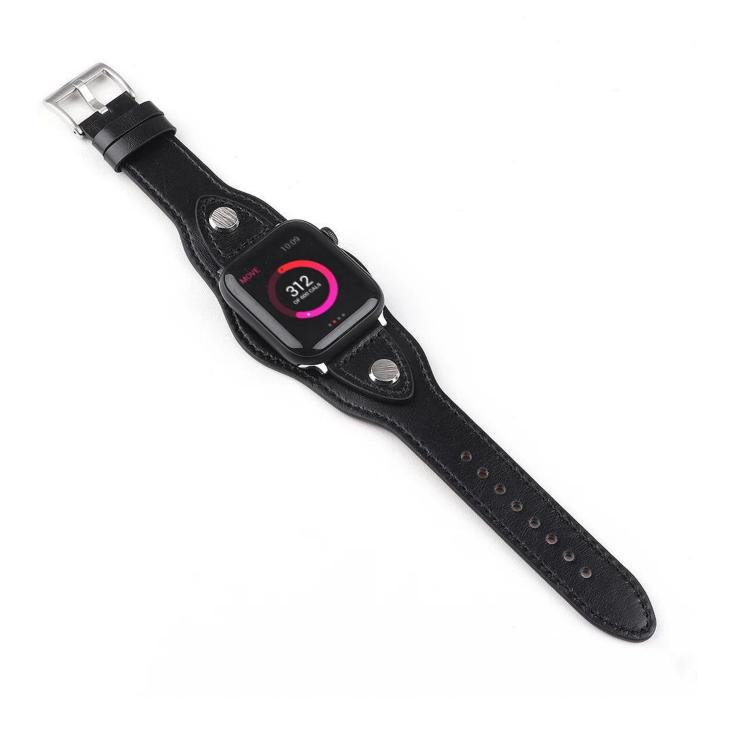

## Product Design :

• Fit Model []For Apple Watch 38/40mm 42/44mm

- Item : CBIW415
- Band Material : Genuine Leather
- Band Colors: Yellow,Blue,Green,Dark brown,Black,Light brown
- Design : Retro Leather Design with Classic Metal Buckle