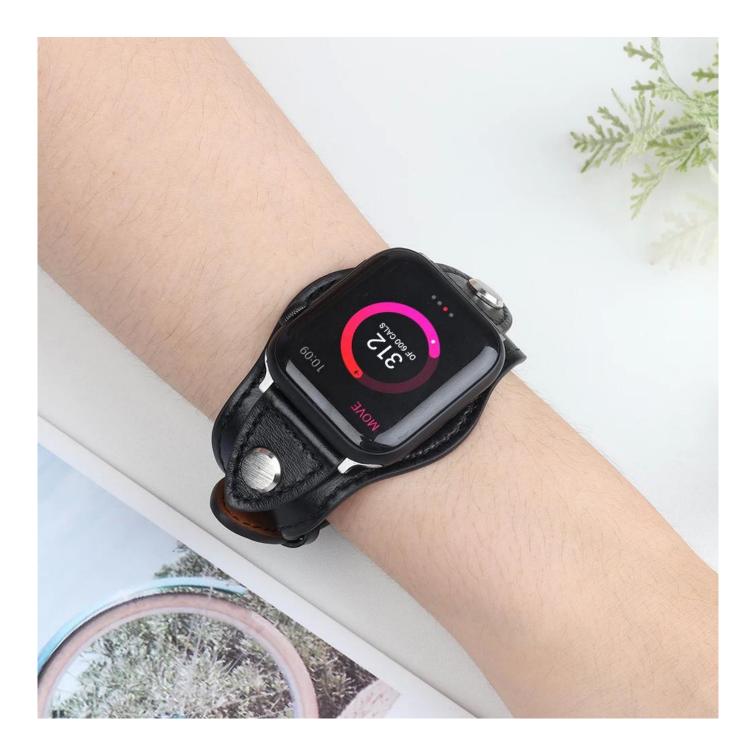

## Designer New Luxury Genuine Leather Watch Belt For Apple Watch Strap 38mm 40mm 42mm 44mm

## Product Design :

• Fit Model []For Apple Watch 38/40mm 42/44mm

- Item : CBIW415
- Band Material : Genuine Leather
- Band Colors: Yellow,Blue,Green,Dark brown,Black,Light brown
- Design : Retro Leather Design with Classic Metal Buckle