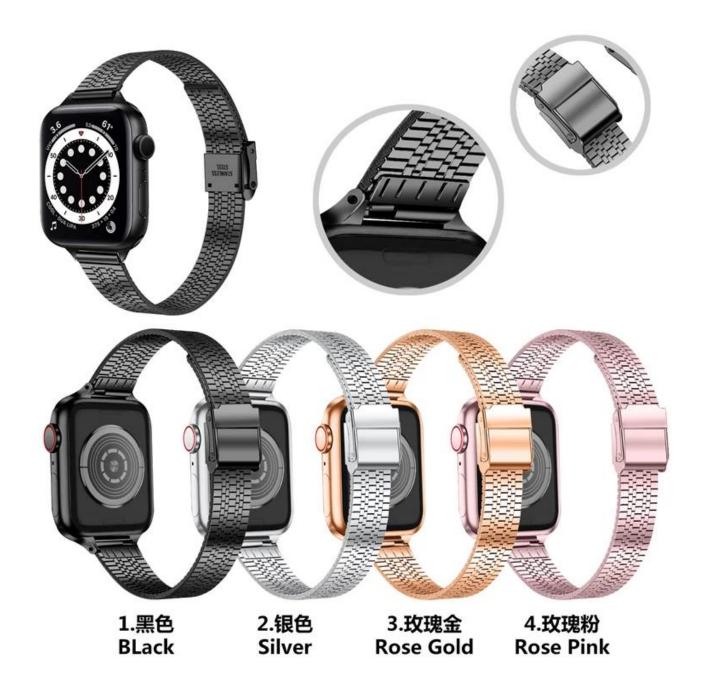

## **Product Design:**

● Fit Model ☐For Apple Watch 38/40mm 42/44mm

• Item: CBIW416

Band Material : Stainless Steel

Band Colors: Black, Silver, Rose Pink, Rose Gold

• Clasp type: With a adjustable metal clasp, easily adjust the length

• Fit Wrists:5.5-8.3"

• Design :

Slim 5/7 Link Stainless Steel Watch Band Band comes with watch lugs on both ends

Support Mixed Batch Orders
First time sample order and mix order is acceptable
Larger quantity please contact sales for discount