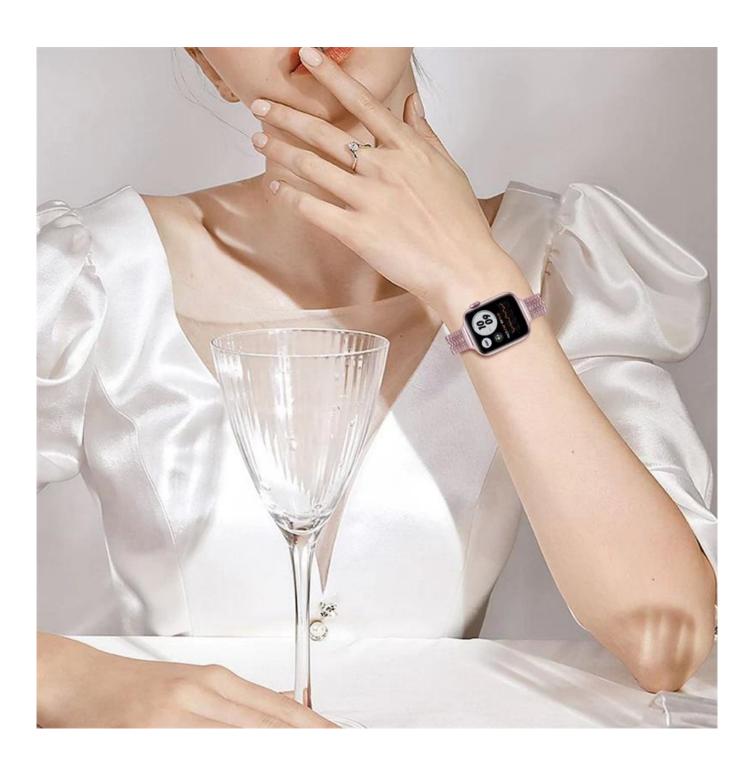

## **Product Design:**

● Fit Model ☐For Apple Watch 38/40mm 42/44mm

• Item: CBIW416

Band Material : Stainless Steel

Band Colors: Black, Silver, Rose Pink, Rose Gold

• Clasp type: With a adjustable metal clasp, easily adjust the length

• Fit Wrists:5.5-8.3"

• Design :

Slim 5/7 Link Stainless Steel Watch Band Band comes with watch lugs on both ends

Support Mixed Batch Orders
First time sample order and mix order is acceptable
Larger quantity please contact sales for discount