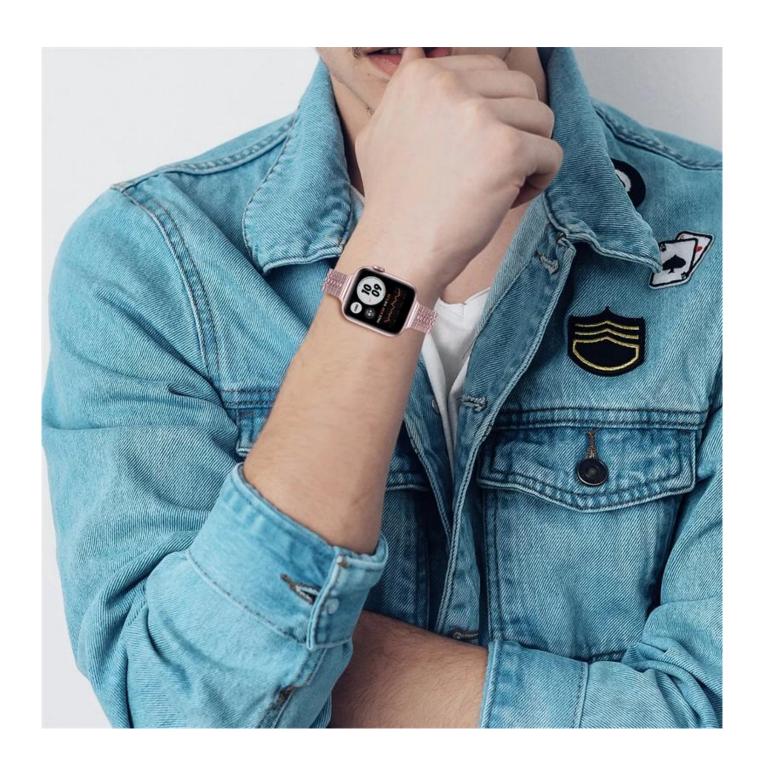

## **Product Design:**

● Fit Model ☐For Apple Watch 38/40mm 42/44mm

• Item: CBIW416

Band Material : Stainless Steel

Band Colors: Black, Silver, Rose Pink, Rose Gold

• Clasp type: With a adjustable metal clasp, easily adjust the length

• Fit Wrists:5.5-8.3"

• Design :

Slim 5/7 Link Stainless Steel Watch Band Band comes with watch lugs on both ends

Support Mixed Batch Orders
First time sample order and mix order is acceptable
Larger quantity please contact sales for discount