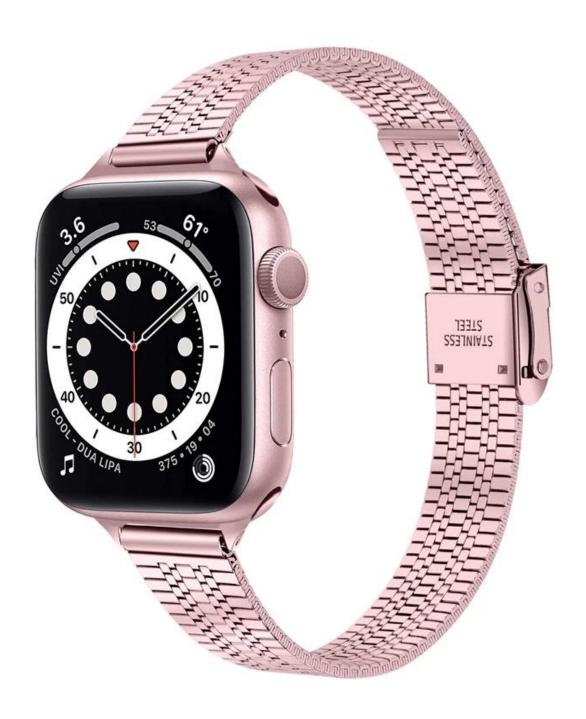

## **Product Design:**

● Fit Model ☐For Apple Watch 38/40mm 42/44mm

• Item: CBIW416

Band Material : Stainless Steel

Band Colors: Black, Silver, Rose Pink, Rose Gold

• Clasp type: With a adjustable metal clasp, easily adjust the length

• Fit Wrists:5.5-8.3"

• Design :

Slim 5/7 Link Stainless Steel Watch Band Band comes with watch lugs on both ends

Support Mixed Batch Orders
First time sample order and mix order is acceptable
Larger quantity please contact sales for discount