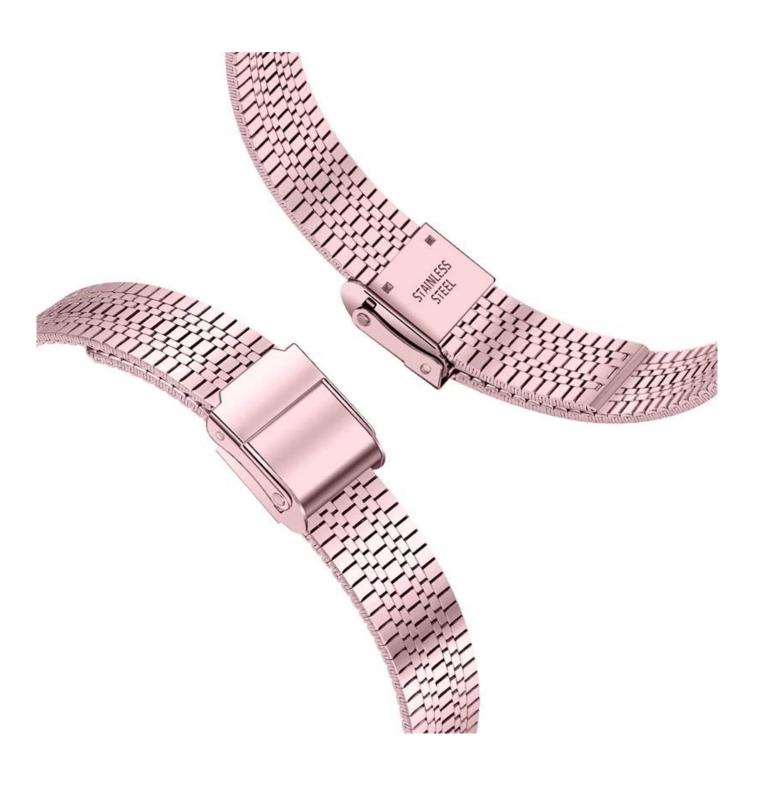

## **Product Design:**

● Fit Model ☐For Apple Watch 38/40mm 42/44mm

• Item: CBIW416

Band Material : Stainless Steel

Band Colors: Black, Silver, Rose Pink, Rose Gold

• Clasp type: With a adjustable metal clasp, easily adjust the length

• Fit Wrists:5.5-8.3"

• Design :

Slim 5/7 Link Stainless Steel Watch Band Band comes with watch lugs on both ends

Support Mixed Batch Orders
First time sample order and mix order is acceptable
Larger quantity please contact sales for discount