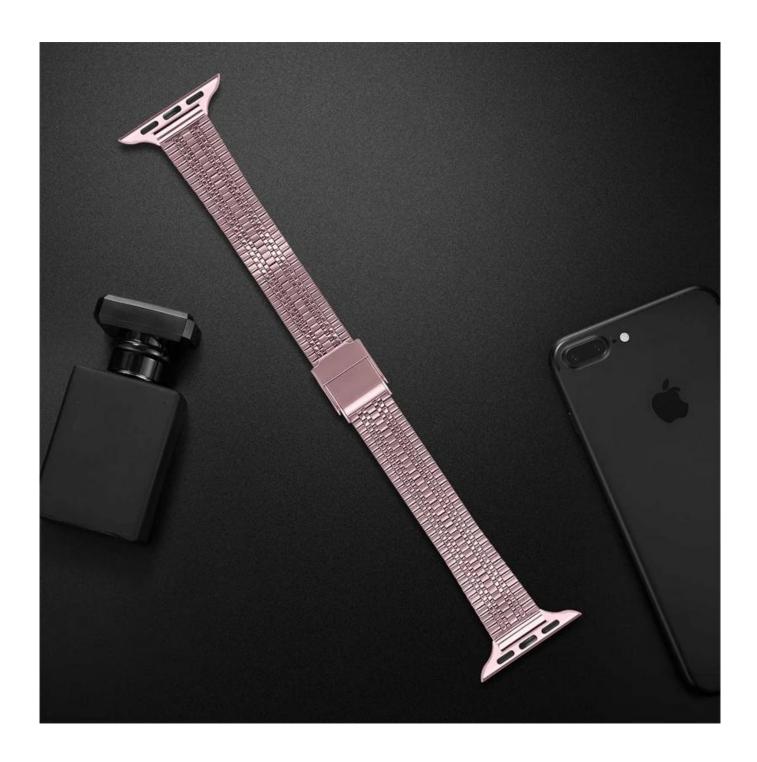

## **Product Design:**

● Fit Model ☐For Apple Watch 38/40mm 42/44mm

• Item: CBIW416

Band Material : Stainless Steel

Band Colors: Black, Silver, Rose Pink, Rose Gold

• Clasp type: With a adjustable metal clasp, easily adjust the length

• Fit Wrists:5.5-8.3"

• Design :

Slim 5/7 Link Stainless Steel Watch Band Band comes with watch lugs on both ends

Support Mixed Batch Orders
First time sample order and mix order is acceptable
Larger quantity please contact sales for discount