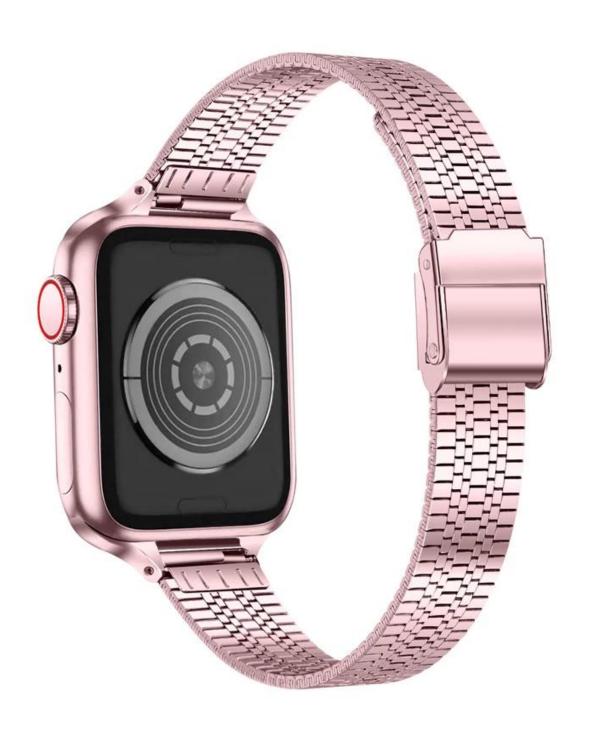

## **Product Design:**

● Fit Model ☐For Apple Watch 38/40mm 42/44mm

• Item: CBIW416

Band Material : Stainless Steel

Band Colors: Black, Silver, Rose Pink, Rose Gold

• Clasp type: With a adjustable metal clasp, easily adjust the length

• Fit Wrists:5.5-8.3"

• Design :

Slim 5/7 Link Stainless Steel Watch Band Band comes with watch lugs on both ends

Support Mixed Batch Orders
First time sample order and mix order is acceptable
Larger quantity please contact sales for discount