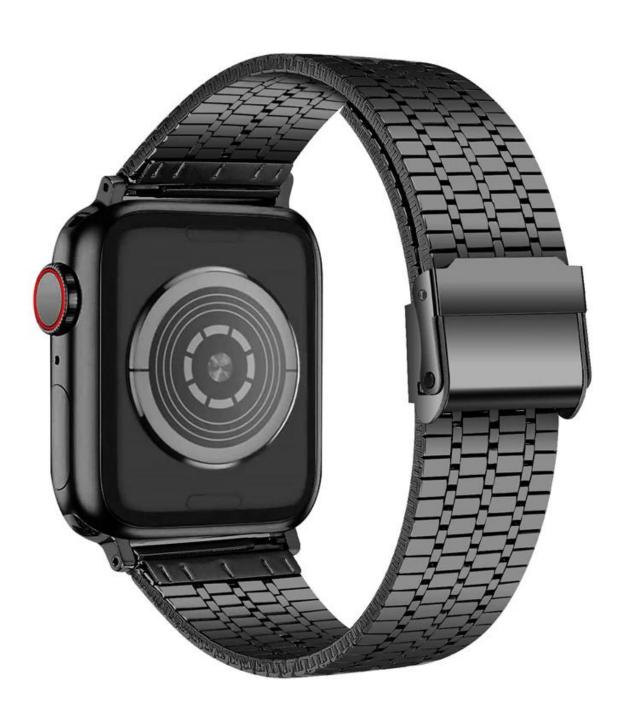

## **Product Design:**

● Fit Model ☐For Apple Watch 38/40mm 42/44mm

• Item :CBIW417

Band Material : Stainless Steel

Band Colors: Black, Silver, Rose Pink, Rose Gold

• Clasp type: With a adjustable metal clasp, easily adjust the length

• Fit Wrists:5.5-8.3"

• Design :

5/7 Link Stainless Steel Watch Strap Band comes with watch lugs on both ends

Support Mixed Batch Orders
First time sample order and mix order is acceptable
Larger quantity please contact sales for discount