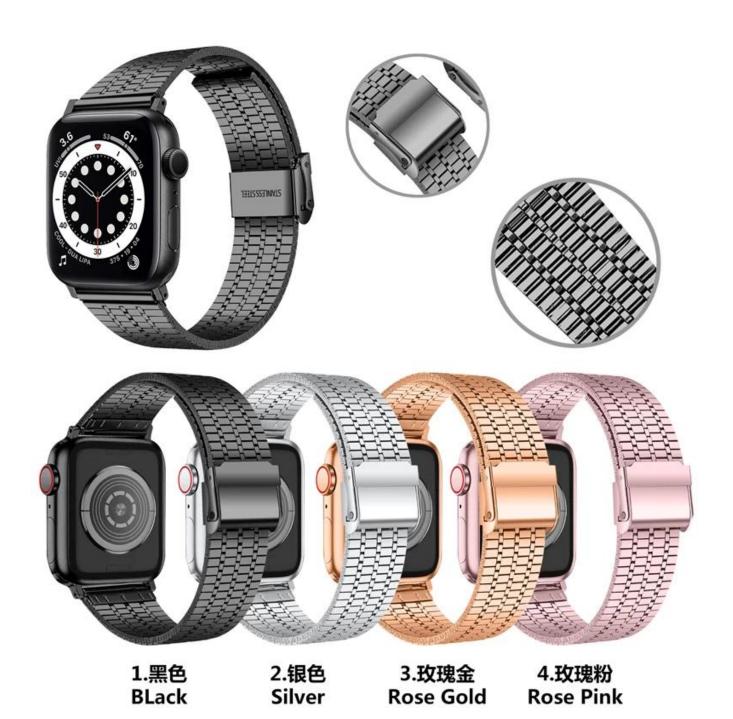

## **Product Design:**

● Fit Model ☐For Apple Watch 38/40mm 42/44mm

• Item :CBIW417

Band Material : Stainless Steel

Band Colors: Black, Silver, Rose Pink, Rose Gold

• Clasp type: With a adjustable metal clasp, easily adjust the length

• Fit Wrists:5.5-8.3"

• Design :

5/7 Link Stainless Steel Watch Strap Band comes with watch lugs on both ends

Support Mixed Batch Orders
First time sample order and mix order is acceptable
Larger quantity please contact sales for discount