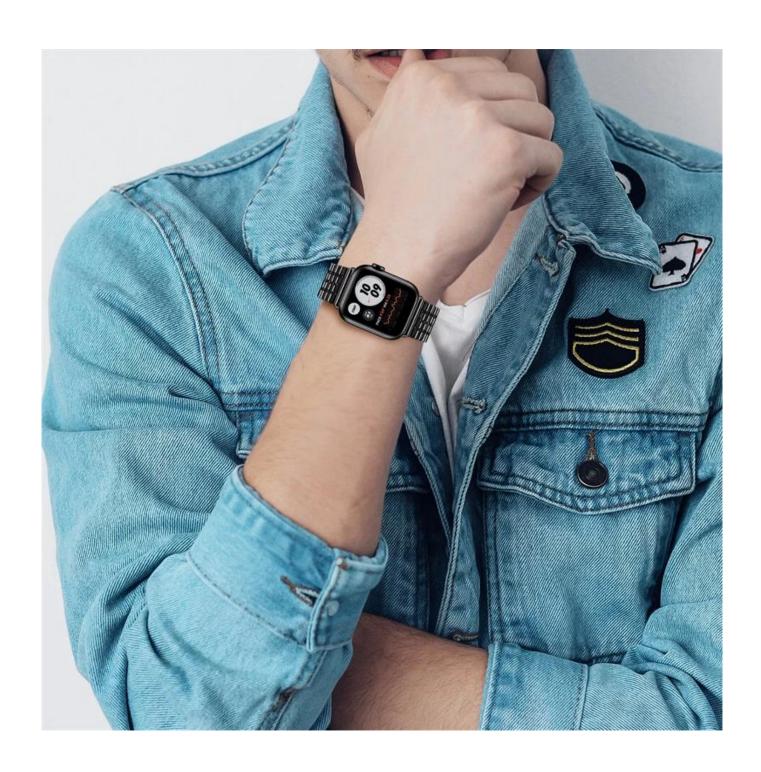

## **Product Design:**

● Fit Model ☐For Apple Watch 38/40mm 42/44mm

• Item :CBIW417

Band Material : Stainless Steel

Band Colors: Black, Silver, Rose Pink, Rose Gold

• Clasp type: With a adjustable metal clasp, easily adjust the length

• Fit Wrists:5.5-8.3"

• Design :

5/7 Link Stainless Steel Watch Strap Band comes with watch lugs on both ends

Support Mixed Batch Orders
First time sample order and mix order is acceptable
Larger quantity please contact sales for discount