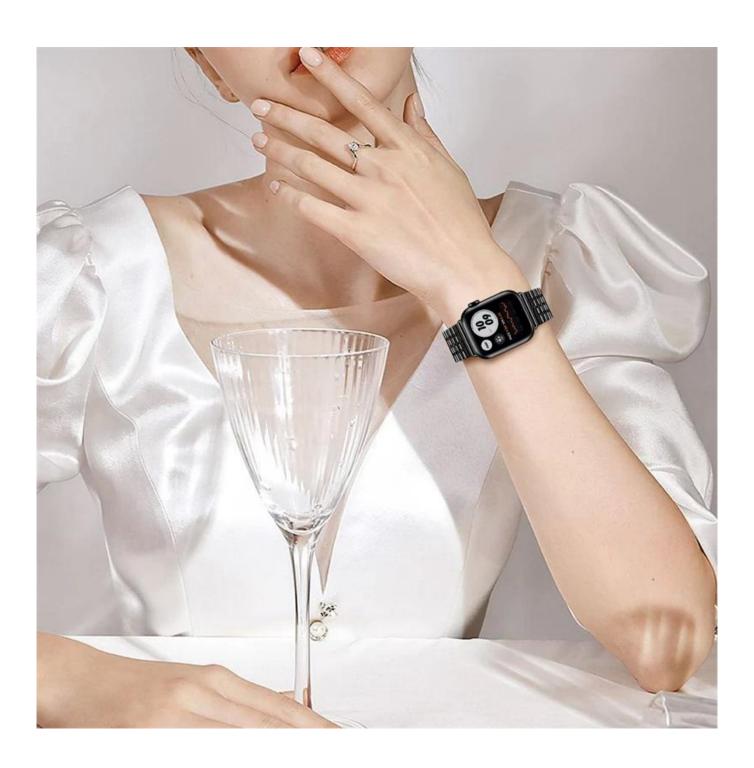

## **Product Design:**

● Fit Model ☐For Apple Watch 38/40mm 42/44mm

• Item :CBIW417

Band Material : Stainless Steel

Band Colors: Black, Silver, Rose Pink, Rose Gold

• Clasp type: With a adjustable metal clasp, easily adjust the length

• Fit Wrists:5.5-8.3"

• Design :

5/7 Link Stainless Steel Watch Strap Band comes with watch lugs on both ends

Support Mixed Batch Orders
First time sample order and mix order is acceptable
Larger quantity please contact sales for discount