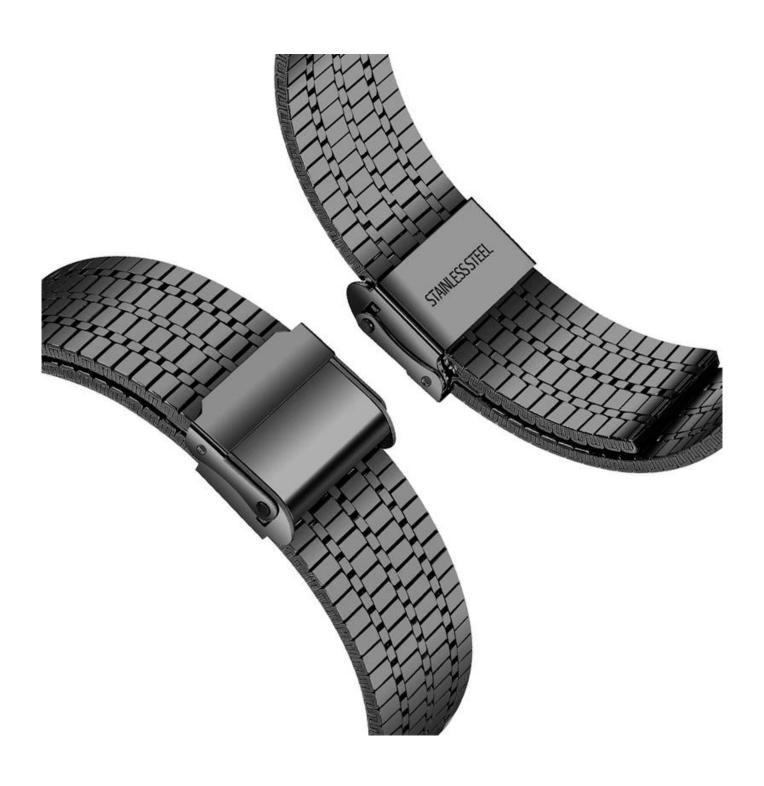

## **Product Design:**

● Fit Model ☐For Apple Watch 38/40mm 42/44mm

• Item :CBIW417

Band Material : Stainless Steel

Band Colors: Black, Silver, Rose Pink, Rose Gold

• Clasp type: With a adjustable metal clasp, easily adjust the length