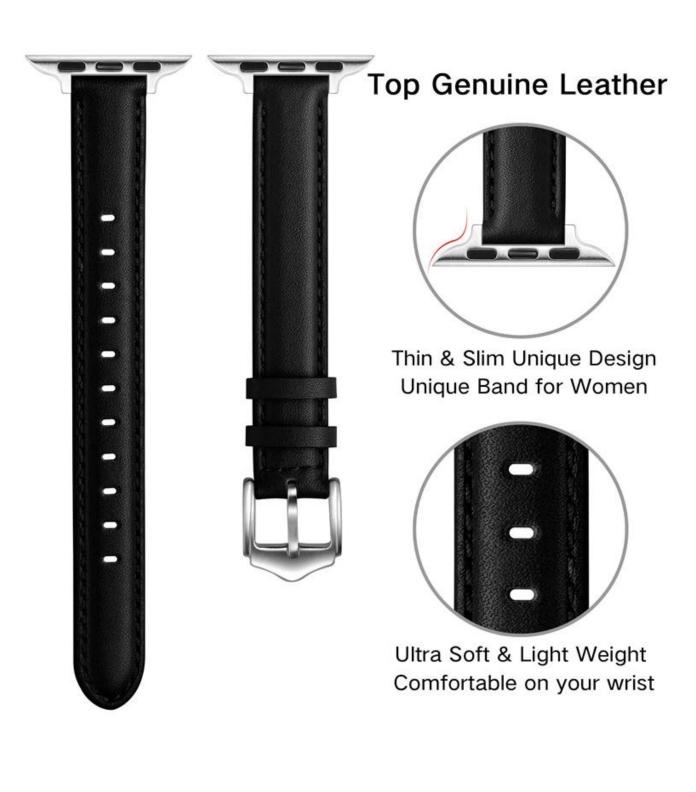

## **Product Design:**

● Fit Model ☐For Apple Watch 38/40mm 42/44mm

• Item: CBIW419

Band Material : Genuine LeatherBand Colors: Black,Brown,Pink,White

Buckle Colors:Black,Sllver,Gold

• Design : Slim Genuine Leather Watch Band