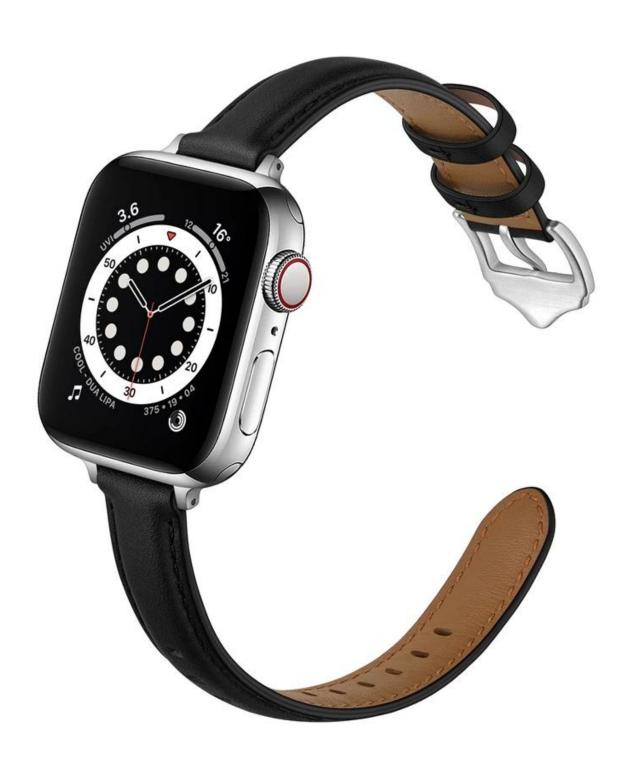

## **Product Design:**

● Fit Model ☐For Apple Watch 38/40mm 42/44mm

• Item: CBIW419

Band Material : Genuine LeatherBand Colors: Black,Brown,Pink,White

Buckle Colors:Black,Sllver,Gold

• Design : Slim Genuine Leather Watch Band