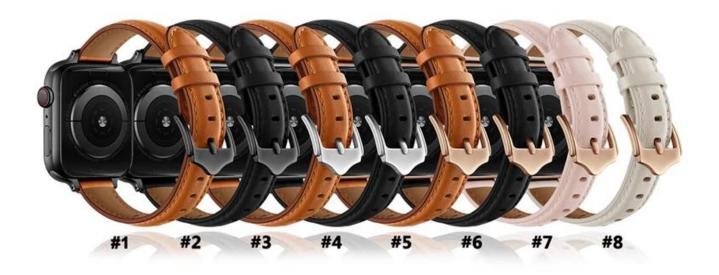

## **Product Design:**

● Fit Model ☐For Apple Watch 38/40mm 42/44mm

• Item: CBIW419

Band Material : Genuine LeatherBand Colors: Black,Brown,Pink,White

Buckle Colors:Black,Sllver,Gold

• Design : Slim Genuine Leather Watch Band