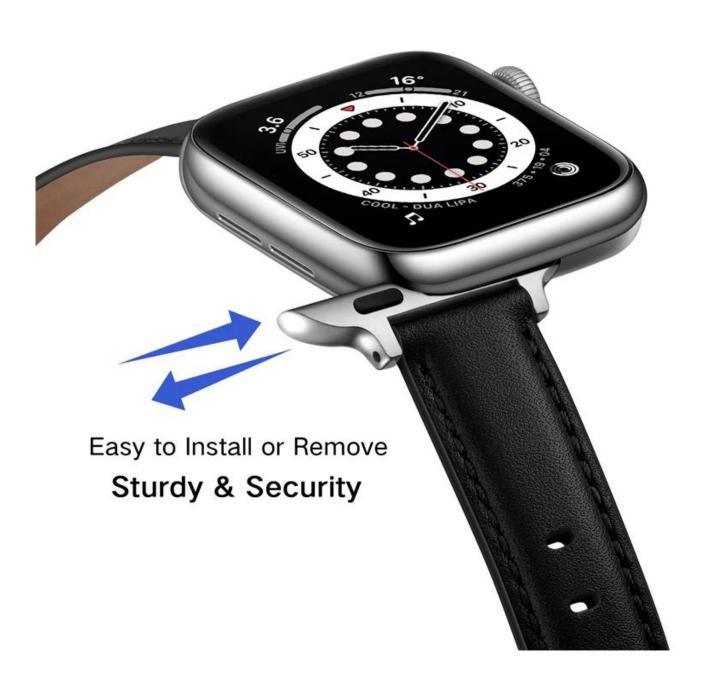

## **Product Design:**

● Fit Model ☐For Apple Watch 38/40mm 42/44mm

• Item: CBIW419

Band Material : Genuine LeatherBand Colors: Black,Brown,Pink,White

Buckle Colors:Black,Sllver,Gold

• Design : Slim Genuine Leather Watch Band