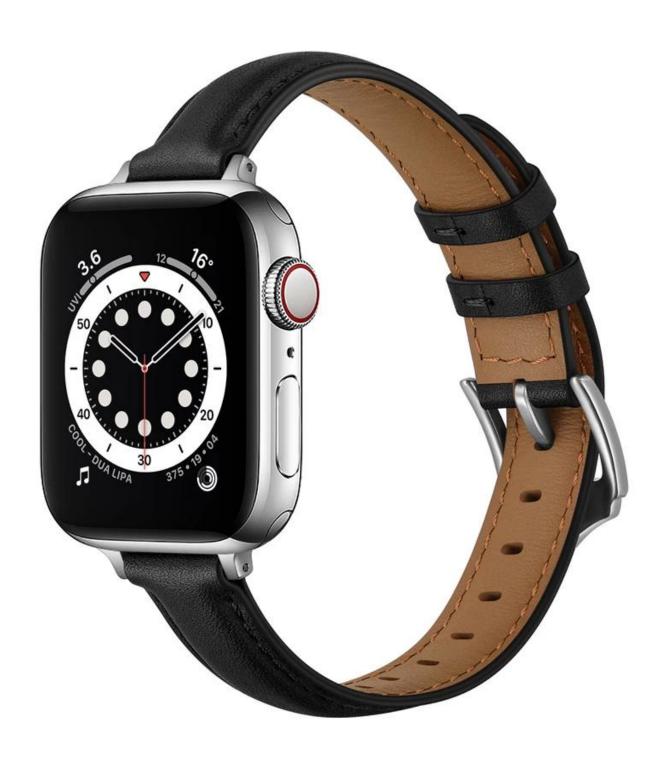

## **Product Design:**

● Fit Model ☐For Apple Watch 38/40mm 42/44mm

• Item: CBIW419

Band Material : Genuine LeatherBand Colors: Black,Brown,Pink,White

Buckle Colors:Black,Sllver,Gold

• Design : Slim Genuine Leather Watch Band