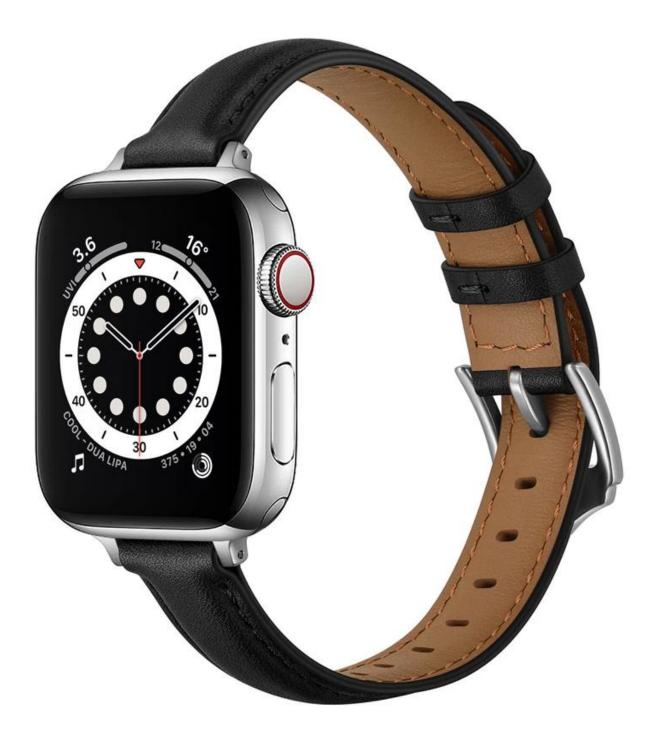

## High End Genuine Leather Watch Band For iWatch Ultra 49mm 8 7 45mm 41mm 6 5 44mm 40mm 4 3 42mm 38mm

## Product Design :

- Fit Model □For iWatch Ultra 49mm 8 7 45mm 41mm 6 5 44mm 40mm 4 3 42mm 38mm
- Item : CBIW419
- Band Material : Genuine Leather
- Band Colors: Black,Brown,Pink,White
- Buckle Colors:Black,Sllver,Gold
- Design : Slim High End Genuine Leather Watch Band

## Top Genuine Leather

Thin & Slim Unique Design Unique Band for Women

Ultra Soft & Light Weight Comfortable on your wrist