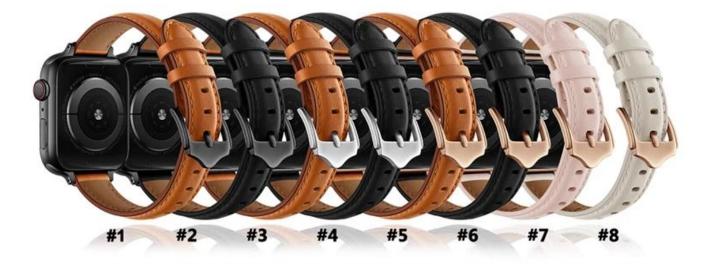

## Product Design :

- Fit Model □For iWatch Ultra 49mm 8 7 45mm 41mm 6 5 44mm 40mm 4 3 42mm 38mm
- Item : CBIW419
- Band Material : Genuine Leather
- Band Colors: Black,Brown,Pink,White
- Buckle Colors:Black,Sllver,Gold
- Design : Slim High End Genuine Leather Watch Band