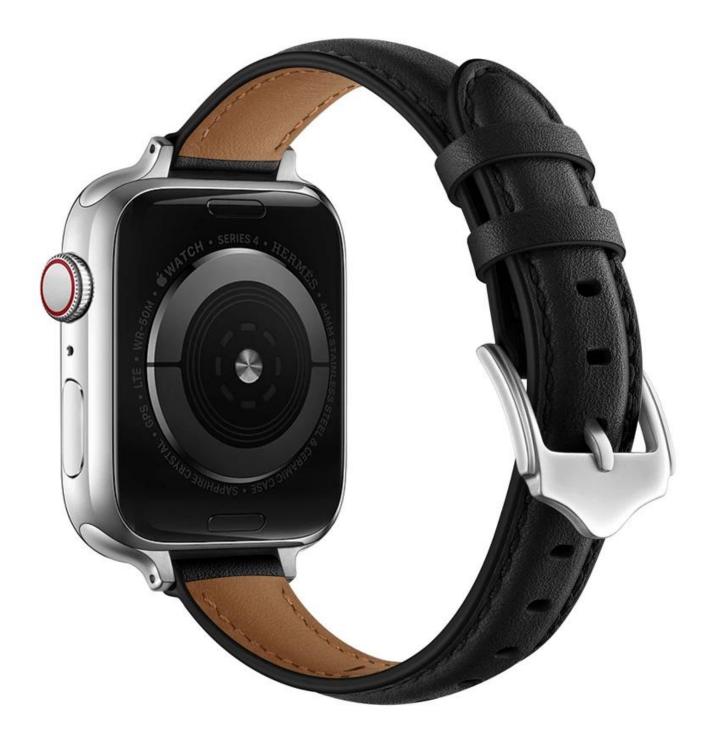

## High End Genuine Leather Watch Band For iWatch Ultra 49mm 8 7 45mm 41mm 6 5 44mm 40mm 4 3 42mm 38mm

## Product Design :

- Fit Model □For iWatch Ultra 49mm 8 7 45mm 41mm 6 5 44mm 40mm 4 3 42mm 38mm
- Item : CBIW419
- Band Material : Genuine Leather
- Band Colors: Black,Brown,Pink,White
- Buckle Colors:Black,Sllver,Gold
- Design : Slim High End Genuine Leather Watch Band

## Top Genuine Leather

Thin & Slim Unique Design Unique Band for Women

Ultra Soft & Light Weight Comfortable on your wrist