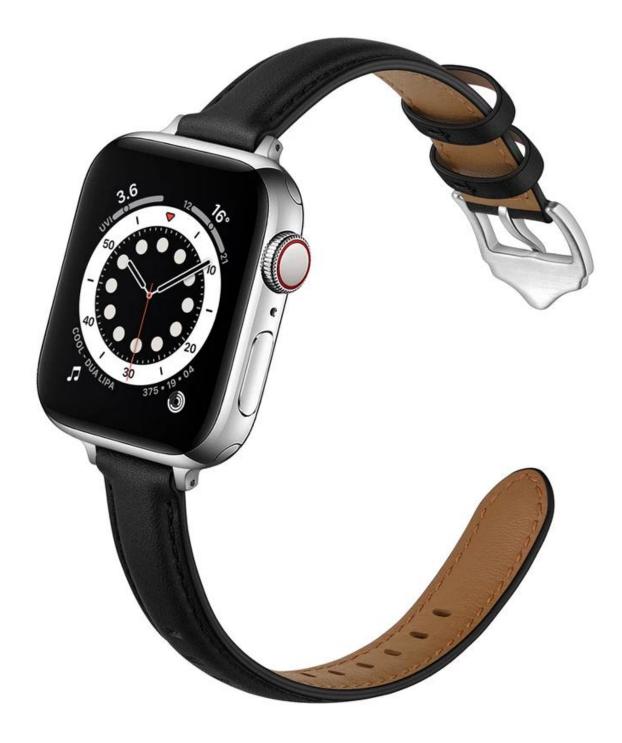

## High End Genuine Leather Watch Band For iWatch Ultra 49mm 8 7 45mm 41mm 6 5 44mm 40mm 4 3 42mm 38mm

## Product Design :

- Fit Model □For iWatch Ultra 49mm 8 7 45mm 41mm 6 5 44mm 40mm 4 3 42mm 38mm
- Item : CBIW419
- Band Material : Genuine Leather
- Band Colors: Black,Brown,Pink,White
- Buckle Colors:Black,Sllver,Gold
- Design : Slim High End Genuine Leather Watch Band

## Top Genuine Leather

Thin & Slim Unique Design Unique Band for Women

Ultra Soft & Light Weight Comfortable on your wrist