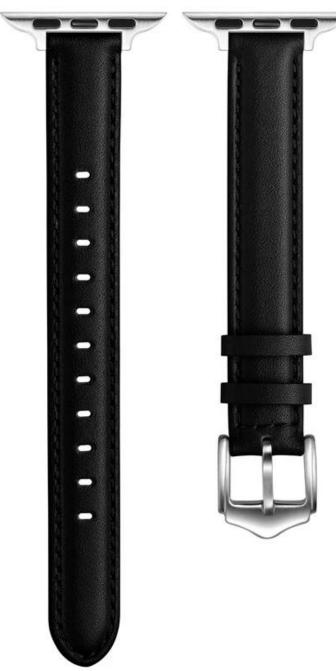

## Product Design :

- Fit Model □For iWatch Ultra 49mm 8 7 45mm 41mm 6 5 44mm 40mm 4 3 42mm 38mm
- Item : CBIW419
- Band Material : Genuine Leather
- Band Colors: Black,Brown,Pink,White
- Buckle Colors:Black,Sllver,Gold
- Design : Slim High End Genuine Leather Watch Band

## Top Genuine Leather

Thin & Slim Unique Design Unique Band for Women

Ultra Soft & Light Weight Comfortable on your wrist