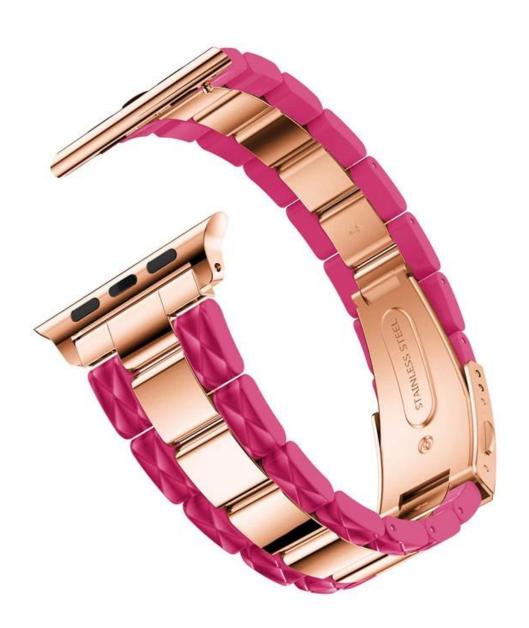

## **Luxury Acetate Stainless Steel Watch Strap For Apple Watch**

## **Product Features:**

- 1. Acetate links cover the small steel links for several pieces, each acetate link is unique, there will be a little difference from each other even in the same color band
- 2. Durable and Sturdy: Band comes with durable metal lugs on both ends, which locks onto your watch interface precisely and securely. Top quality stainless Steel with stylish superior craftsmanship.
- 3. Unique Folding Clasp: Adopt unique double button folding clasp, firmly closed, and prevent loosen automatically, safe and beautiful.