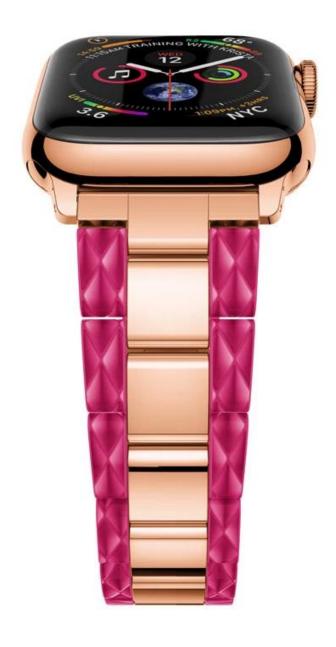

## **Luxury Acetate Stainless Steel Watch Strap For Apple Watch**

## **Product Features:**

- 1. Acetate links cover the small steel links for several pieces, each acetate link is unique, there will be a little difference from each other even in the same color band
- 2. Durable and Sturdy: Band comes with durable metal lugs on both ends, which locks onto your watch interface precisely and securely. Top quality stainless Steel with stylish superior craftsmanship.
- 3. Unique Folding Clasp: Adopt unique double button folding clasp, firmly closed, and prevent loosen automatically, safe and beautiful.