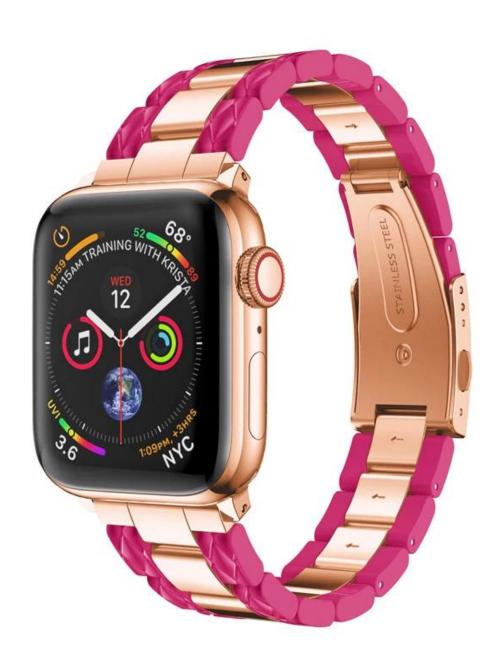

## **Luxury Acetate Stainless Steel Watch Strap For Apple Watch**

## **Product Features:**

- 1. Acetate links cover the small steel links for several pieces, each acetate link is unique, there will be a little difference from each other even in the same color band
- 2. Durable and Sturdy: Band comes with durable metal lugs on both ends, which locks onto your watch interface precisely and securely. Top quality stainless Steel with stylish superior craftsmanship.
- 3. Unique Folding Clasp: Adopt unique double button folding clasp, firmly closed, and prevent loosen automatically, safe and beautiful.