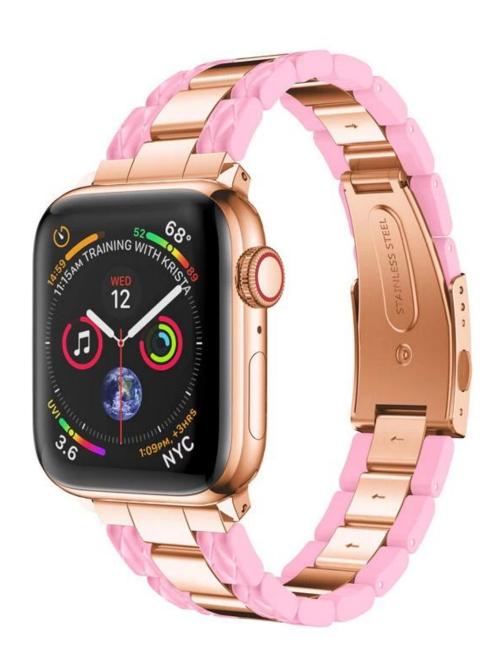

## **Luxury Acetate Stainless Steel Watch Strap For Apple Watch**

## **Product Features:**

- 1. Acetate links cover the small steel links for several pieces, each acetate link is unique, there will be a little difference from each other even in the same color band
- 2. Durable and Sturdy: Band comes with durable metal lugs on both ends, which locks onto your watch interface precisely and securely. Top quality stainless Steel with stylish superior craftsmanship.
- 3. Unique Folding Clasp: Adopt unique double button folding clasp, firmly closed, and prevent loosen automatically, safe and beautiful.