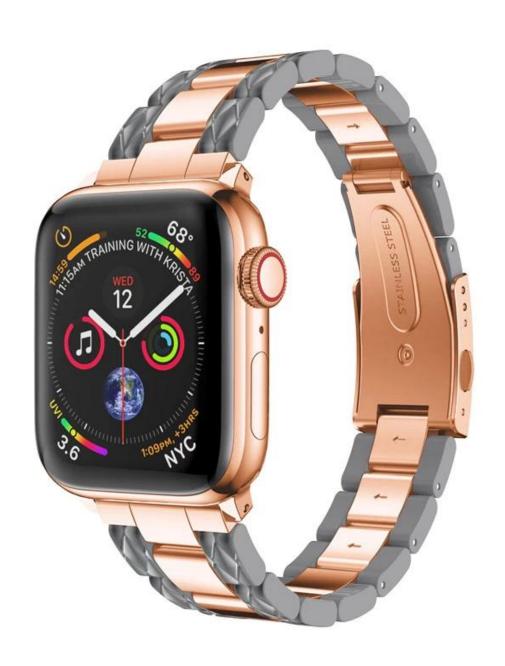

## **Luxury Acetate Stainless Steel Watch Strap For Apple Watch**

## **Product Features:**

- 1. Acetate links cover the small steel links for several pieces, each acetate link is unique, there will be a little difference from each other even in the same color band
- 2. Durable and Sturdy: Band comes with durable metal lugs on both ends, which locks onto your watch interface precisely and securely. Top quality stainless Steel with stylish superior craftsmanship.
- 3. Unique Folding Clasp: Adopt unique double button folding clasp, firmly closed, and prevent loosen automatically, safe and beautiful.