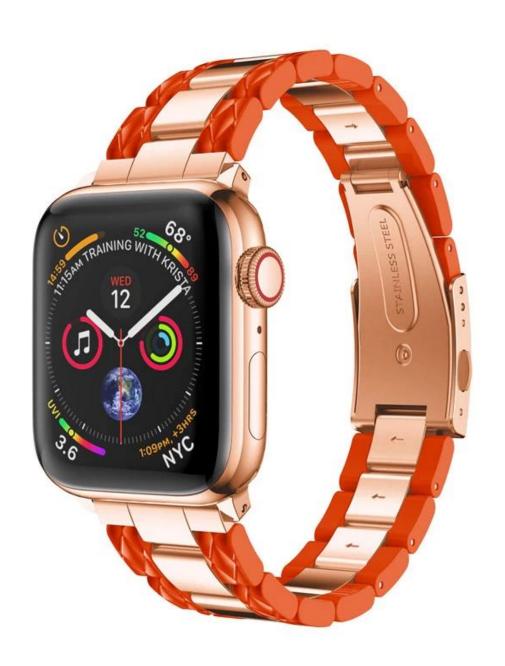

## **Luxury Acetate Stainless Steel Watch Strap For Apple Watch**

## **Product Features:**

- 1. Acetate links cover the small steel links for several pieces, each acetate link is unique, there will be a little difference from each other even in the same color band
- 2. Durable and Sturdy: Band comes with durable metal lugs on both ends, which locks onto your watch interface precisely and securely. Top quality stainless Steel with stylish superior craftsmanship.
- 3. Unique Folding Clasp: Adopt unique double button folding clasp, firmly closed, and prevent loosen automatically, safe and beautiful.