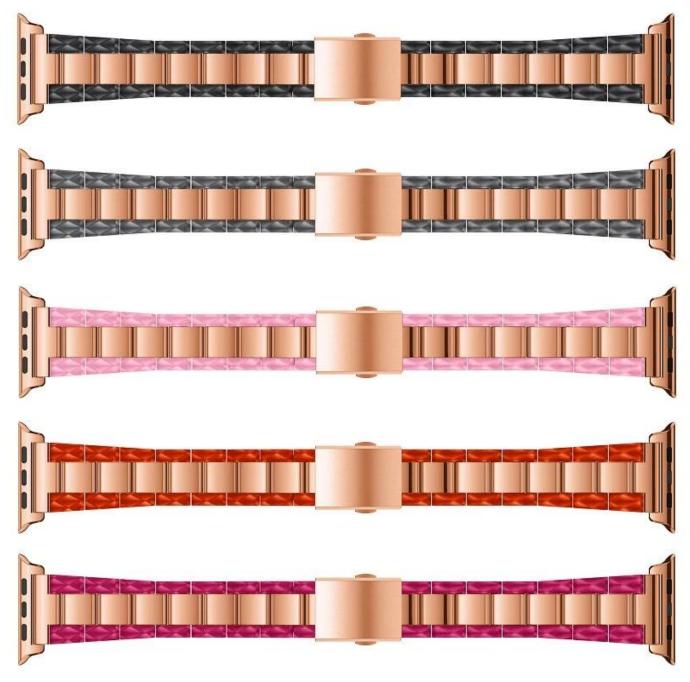

## **Luxury Acetate Stainless Steel Watch Strap For Apple Watch**

## **Product Features:**

- 1. Acetate links cover the small steel links for several pieces, each acetate link is unique, there will be a little difference from each other even in the same color band
- 2. Durable and Sturdy: Band comes with durable metal lugs on both ends, which locks onto your watch interface precisely and securely. Top quality stainless Steel with stylish superior craftsmanship.
- 3. Unique Folding Clasp: Adopt unique double button folding clasp, firmly closed, and prevent loosen automatically, safe and beautiful.