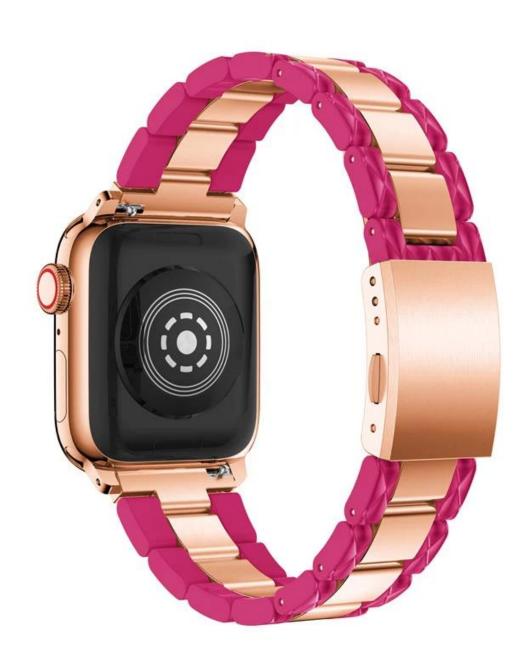

## **Luxury Acetate Stainless Steel Watch Strap For Apple Watch**

## **Product Features:**

- 1. Acetate links cover the small steel links for several pieces, each acetate link is unique, there will be a little difference from each other even in the same color band
- 2. Durable and Sturdy: Band comes with durable metal lugs on both ends, which locks onto your watch interface precisely and securely. Top quality stainless Steel with stylish superior craftsmanship.
- 3. Unique Folding Clasp: Adopt unique double button folding clasp, firmly closed, and prevent loosen automatically, safe and beautiful.