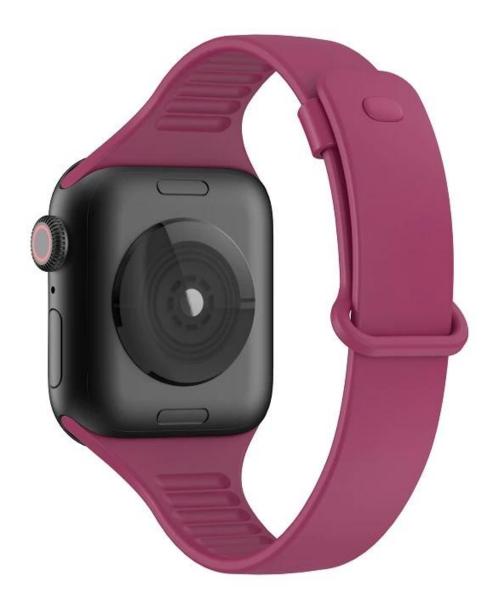

## Soft TPU Watch Band For iWatch Wristband 38mm 42mm 40mm 44mm Replacement Straps For Apple Watch Series 6 5 4 3 2 1

## **Product Design :**

- Fit Model []For Apple Watch 38/40mm 42/44mm
- Item : CBIW420
- Band Material : TPU
- Band Colors: Wine red, Pink sand, white, Midnight blue, Black, Dark grey
- Design : Slim Soft TPU Watch bands
- Band Size :38/40mm Band Length: 95+112mm,42/44mm Band Length: 95+116mm