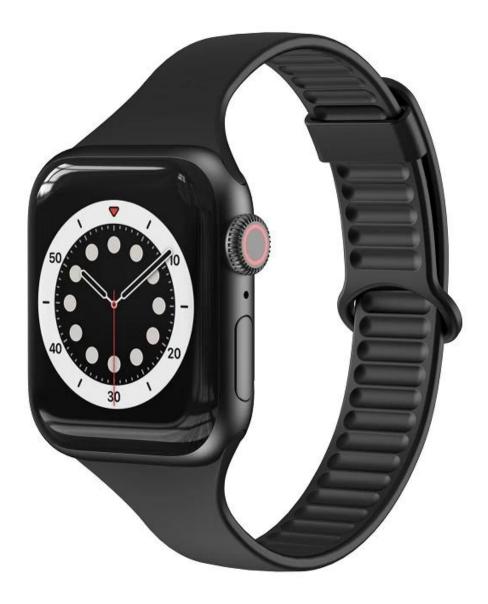

## **Product Design :**

- Fit Model []For Apple Watch 38/40mm 42/44mm
- Item : CBIW420
- Band Material : TPU
- Band Colors: Wine red, Pink sand, white, Midnight blue, Black, Dark grey
- Design : Slim Soft TPU Watch bands
- Band Size :38/40mm Band Length: 95+112mm,42/44mm Band Length: 95+116mm