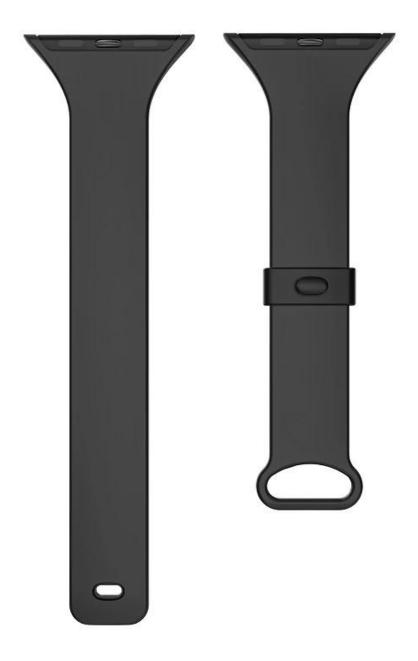

## **Product Design :**

- Fit Model []For Apple Watch 38/40mm 42/44mm
- Item : CBIW420
- Band Material : TPU
- Band Colors: Wine red, Pink sand, white, Midnight blue, Black, Dark grey
- Design : Slim Soft TPU Watch bands
- Band Size :38/40mm Band Length: 95+112mm,42/44mm Band Length: 95+116mm