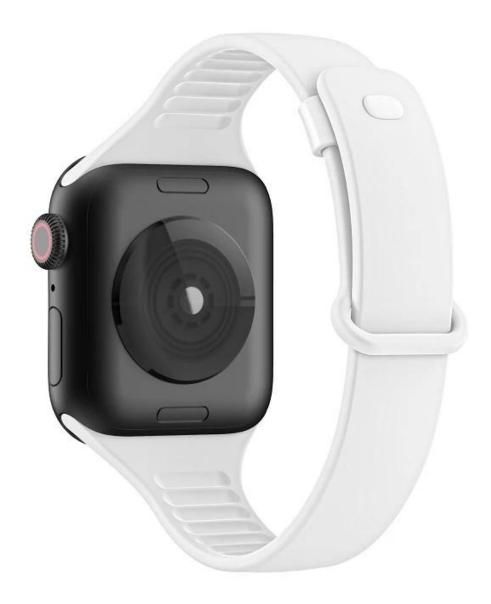

## Soft TPU Watch Band For iWatch Wristband 38mm 42mm 40mm 44mm Replacement Straps For Apple Watch Series 6 5 4 3 2 1

## **Product Design :**

- Fit Model []For Apple Watch 38/40mm 42/44mm
- Item : CBIW420
- Band Material : TPU
- Band Colors: Wine red, Pink sand, white, Midnight blue, Black, Dark grey
- Design : Slim Soft TPU Watch bands
- Band Size :38/40mm Band Length: 95+112mm,42/44mm Band Length: 95+116mm