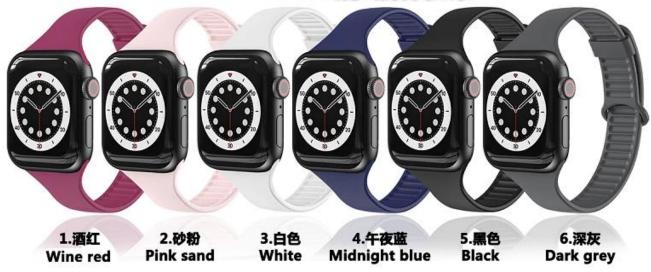

## **Product Design :**

- Fit Model []For Apple Watch 38/40mm 42/44mm
- Item : CBIW420
- Band Material : TPU
- Band Colors: Wine red, Pink sand, white, Midnight blue, Black, Dark grey
- Design : Slim Soft TPU Watch bands
- Band Size :38/40mm Band Length: 95+112mm,42/44mm Band Length: 95+116mm