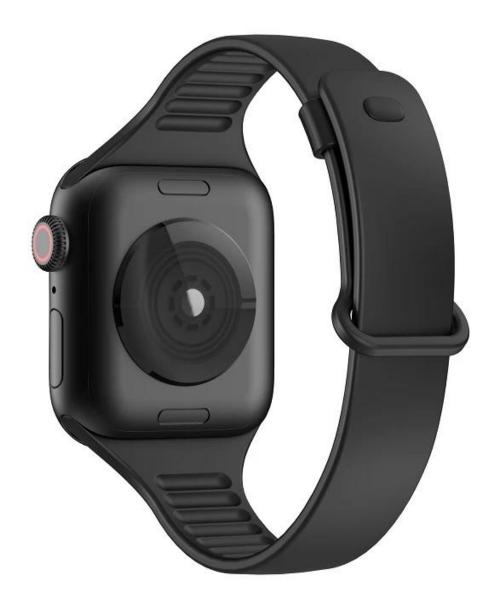

## **Product Design :**

- Fit Model []For Apple Watch 38/40mm 42/44mm
- Item : CBIW420
- Band Material : TPU
- Band Colors: Wine red, Pink sand, white, Midnight blue, Black, Dark grey
- Design : Slim Soft TPU Watch bands
- Band Size :38/40mm Band Length: 95+112mm,42/44mm Band Length: 95+116mm