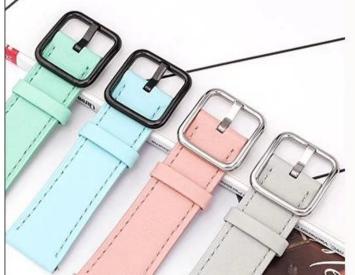

### **Product Design:**

● Fit Model ☐For Apple Watch 38/40mm 42/44mm

● Item: CBIW422

• Band Material : Genuine Leather

• Band Colors:Green,Orange,Light blue,Yellow,Pink,Black,Grey,Brown,Royal blue,Red

Buckle Colors: Black, Silver