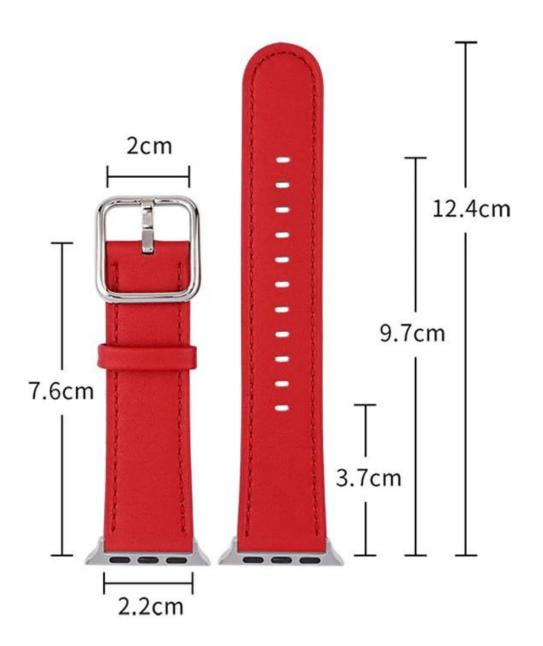

• Design: With Square Metal Buckle

Band Width:22mm

● Band Length:124+76 mm

#### WATCH STRAP DETAILS