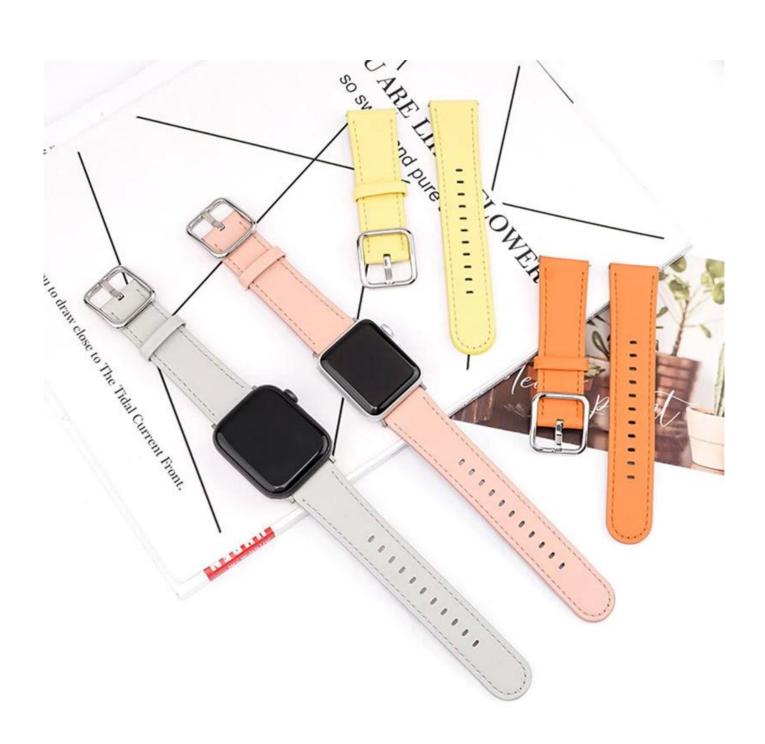

### **Product Design:**

● Fit Model ☐For Apple Watch 38/40mm 42/44mm

● Item: CBIW422

• Band Material : Genuine Leather

• Band Colors:Green,Orange,Light blue,Yellow,Pink,Black,Grey,Brown,Royal blue,Red

Buckle Colors: Black, Silver

• Design: With Square Metal Buckle

Band Width:22mm

● Band Length:124+76 mm