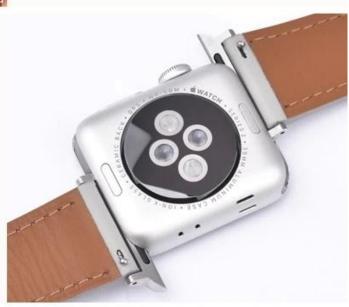

# Charm Genuine Leather Strap For Apple Watch Wristband Series 5 6 3 4 For iWatch Band 38 40 42 44 mm

### **Product Design:**

● Fit Model ☐For Apple Watch 38/40mm 42/44mm

● Item: CBIW422

• Band Material : Genuine Leather

• Band Colors:Green,Orange,Light blue,Yellow,Pink,Black,Grey,Brown,Royal blue,Red

Buckle Colors: Black, Silver

• Design: With Square Metal Buckle

Band Width:22mm

● Band Length:124+76 mm

## **Support Mixed Batch Orders**

First time sample order and mix order is acceptable Larger quantity please contact sales for discount

The default packaging: Nice OPP Bag.

Also Can Choose the Retailing Package, Please Contact us.

Support Package Customized Service [Logo, Size, Description, Colors, Label, etc]





#### WATCH STRAP DETAILS



# Metal Buckle

Metal Adapter