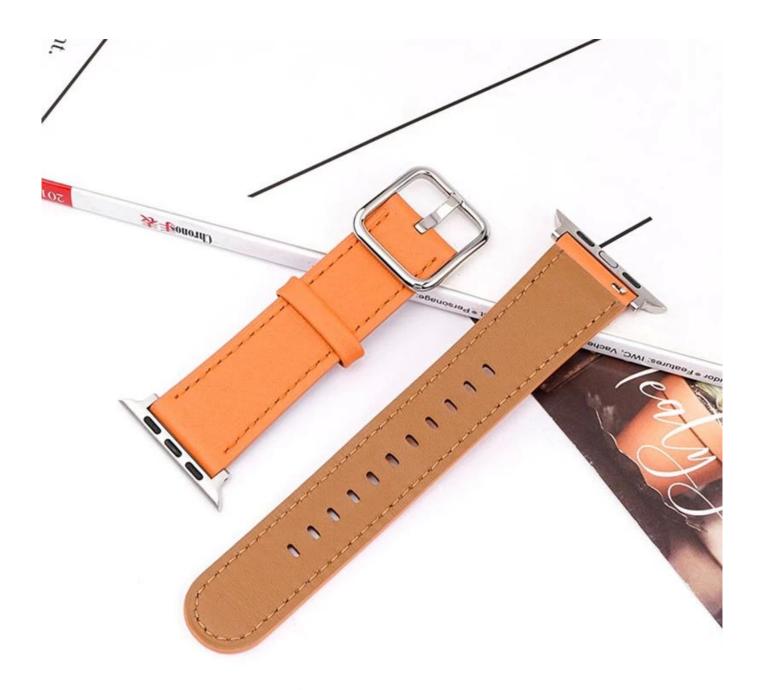

### **Product Design:**

● Fit Model ☐For Apple Watch 38/40mm 42/44mm

● Item: CBIW422

• Band Material : Genuine Leather

• Band Colors:Green,Orange,Light blue,Yellow,Pink,Black,Grey,Brown,Royal blue,Red

Buckle Colors: Black, Silver

• Design: With Square Metal Buckle

Band Width:22mm

● Band Length:124+76 mm

# Metal Buckle

Metal Adapter