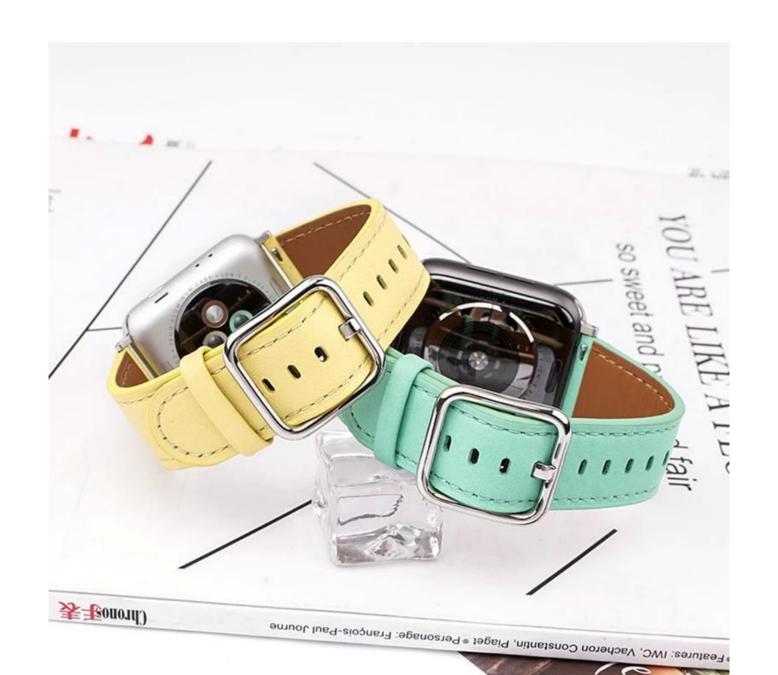

### **Product Design:**

● Fit Model ☐For Apple Watch 38/40mm 42/44mm

● Item: CBIW422

• Band Material : Genuine Leather

• Band Colors:Green,Orange,Light blue,Yellow,Pink,Black,Grey,Brown,Royal blue,Red

Buckle Colors: Black, Silver

• Design: With Square Metal Buckle

Band Width:22mm

● Band Length:124+76 mm

# Metal Buckle

Metal Adapter