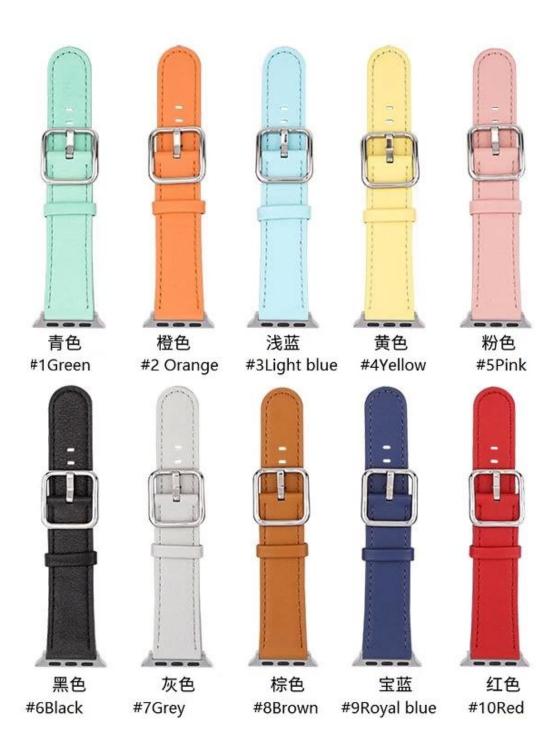

### **Product Design:**

● Fit Model ☐For Apple Watch 38/40mm 42/44mm

● Item: CBIW422

• Band Material : Genuine Leather

• Band Colors:Green,Orange,Light blue,Yellow,Pink,Black,Grey,Brown,Royal blue,Red

Buckle Colors: Black, Silver