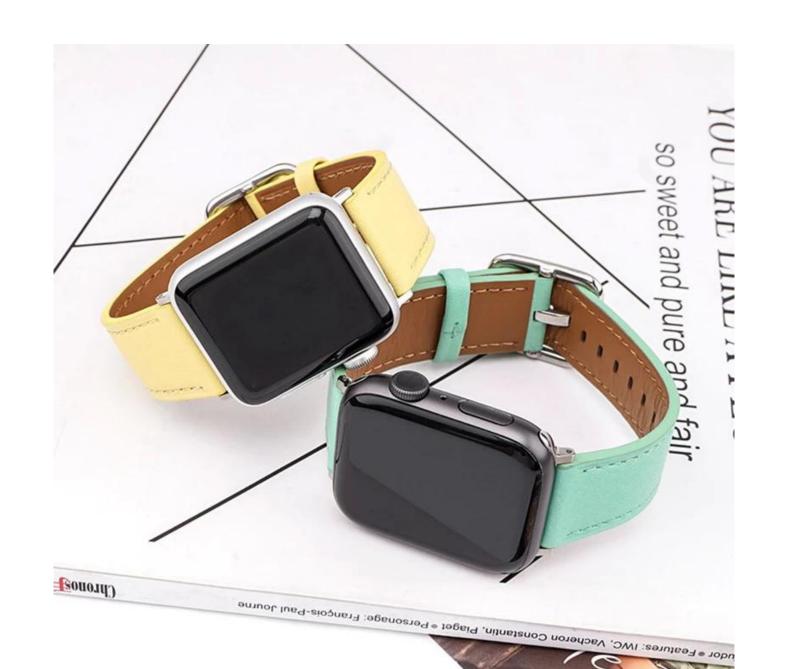

### **Product Design:**

● Fit Model ☐For Apple Watch 38/40mm 42/44mm

● Item: CBIW422

• Band Material : Genuine Leather

• Band Colors:Green,Orange,Light blue,Yellow,Pink,Black,Grey,Brown,Royal blue,Red

Buckle Colors: Black, Silver

• Design: With Square Metal Buckle

Band Width:22mm

● Band Length:124+76 mm