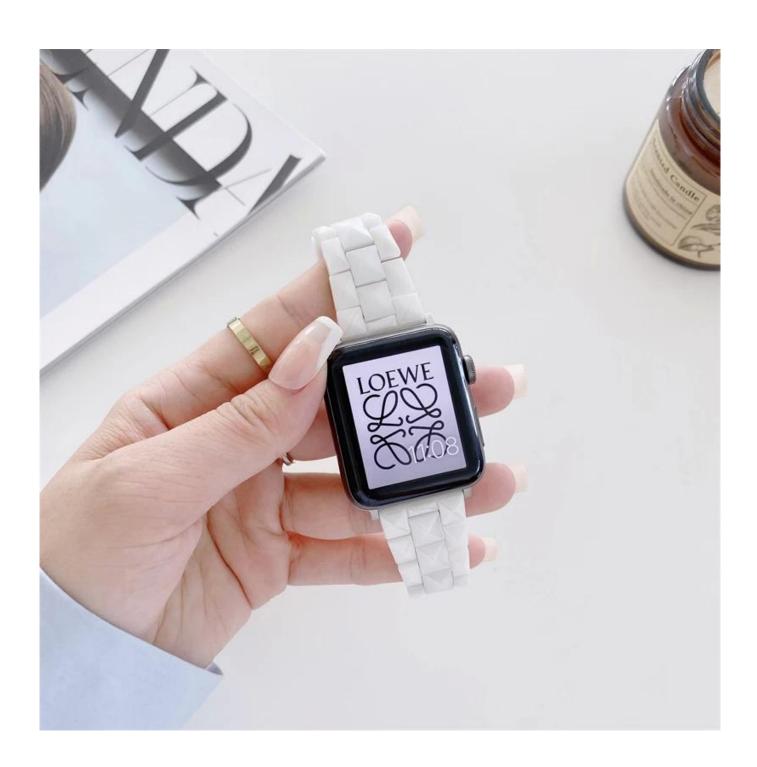

## Ceramics Watch Band Strap For Apple Watch Series 7 6 5 4 3 2 1

## **Product Design:**

● Fit Model ☐For Apple Watch 38/40/41mm 42/44/45mm

• Item :CBIW428

Band Material : CeramicsBand Colors: Black, White

Clasp type: With double folding buckle

• Design : Diamond pattern design