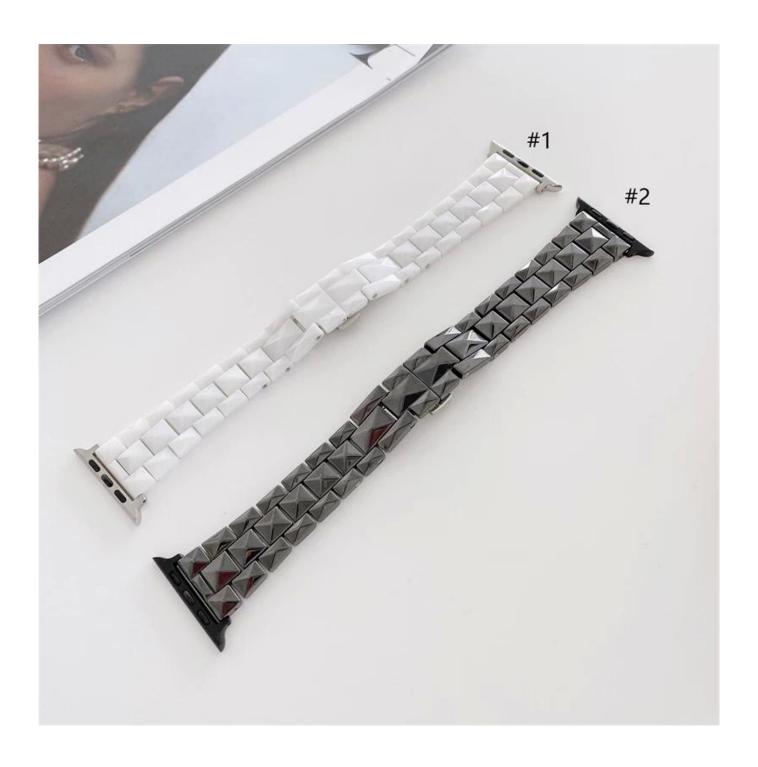

## Ceramics Watch Band Strap For Apple Watch Series 7 6 5 4 3 2 1

## **Product Design:**

● Fit Model ☐For Apple Watch 38/40/41mm 42/44/45mm

• Item :CBIW428

Band Material : CeramicsBand Colors: Black, White

Clasp type: With double folding buckle

• Design : Diamond pattern design