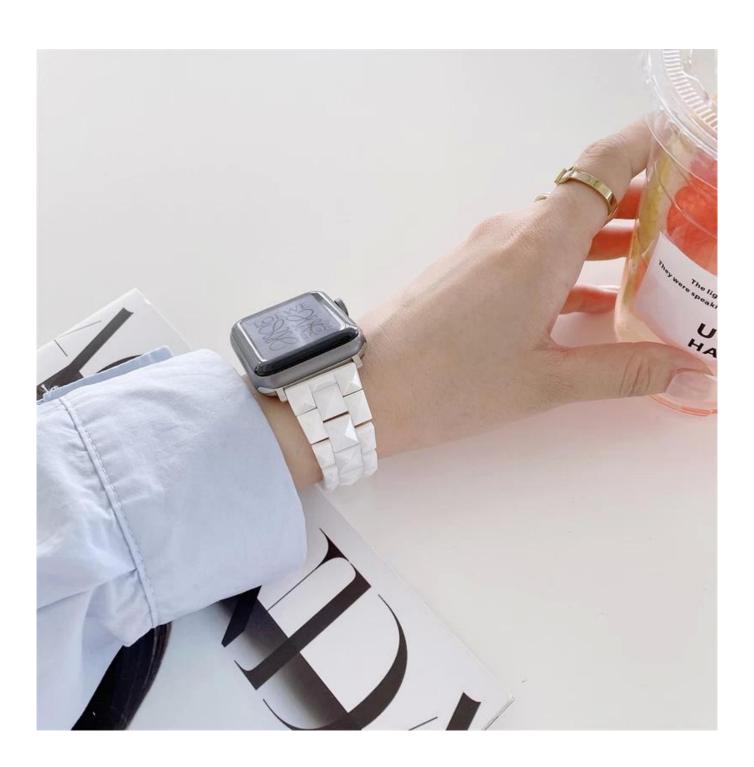

## Ceramics Watch Band Strap For Apple Watch Series 7 6 5 4 3 2 1

## **Product Design:**

● Fit Model ☐For Apple Watch 38/40/41mm 42/44/45mm

• Item :CBIW428

Band Material : CeramicsBand Colors: Black, White

Clasp type: With double folding buckle

• Design : Diamond pattern design