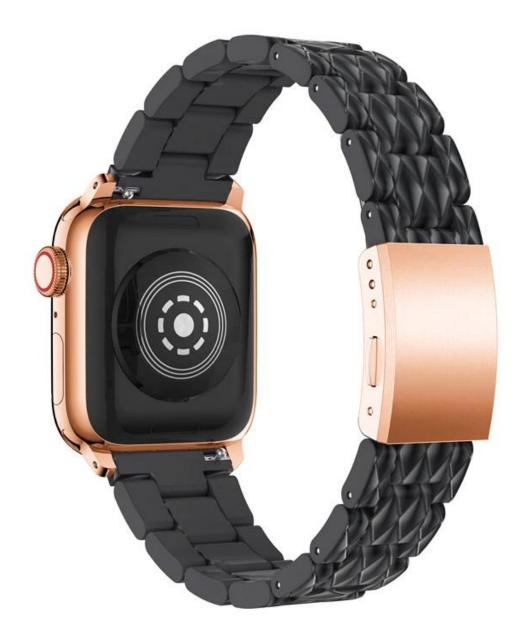

## **Product Features :**

1. Stainless Steel&Acetate Fibre material, sturdy and durable

2. Exquisite appearance, Lightweight design to be lighter and more comfortable, Can be used for both daily and commercial.

3. Durable and Sturdy: Band comes with durable metal lugs on both ends, which locks onto your watch interface precisely and securely. Top quality stainless Steel with stylish superior craftsmanship.