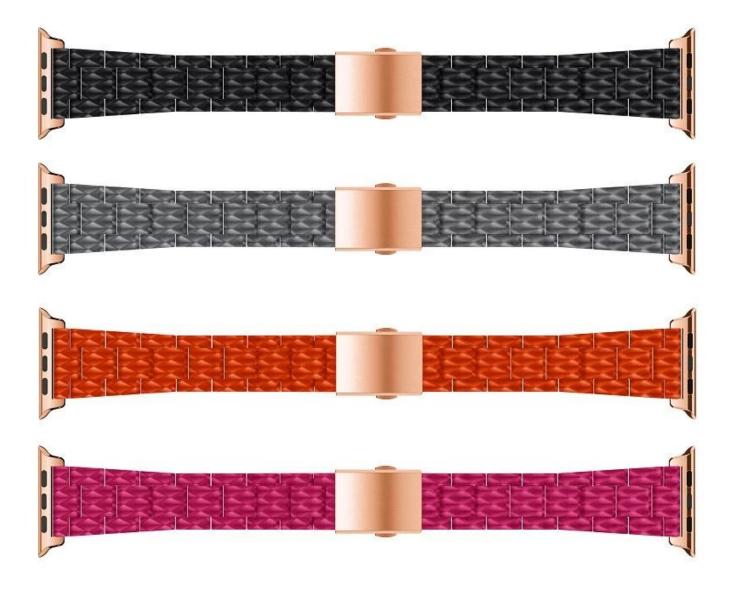

## New Style Stainless Steel Acetate Watch Strap For iWacth

## **Product Design :**

- Size: Length 190mm , Width 20mm
- Metal Folding Clasp
- Adjustable Size: Fits for 5.9"-8.26"(150mm-210mm)

## **Product Features :**

1. Stainless Steel&Acetate Fibre material, sturdy and durable

2. Exquisite appearance, Lightweight design to be lighter and more comfortable, Can be used for both daily and commercial.