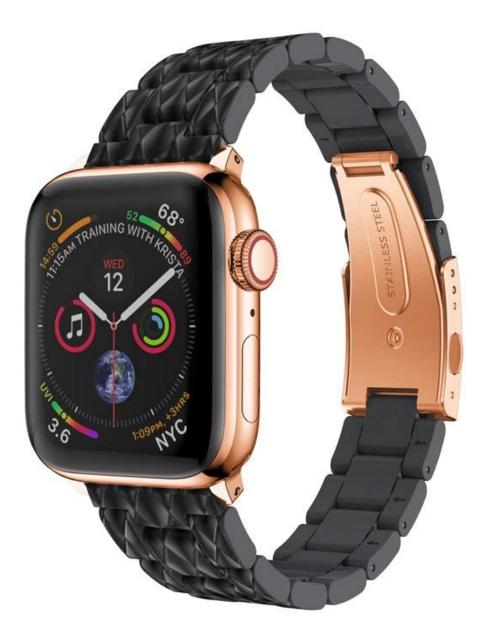

## **Product Features :**

1. Stainless Steel&Acetate Fibre material, sturdy and durable

2. Exquisite appearance, Lightweight design to be lighter and more comfortable, Can be used for both daily and commercial.

3. Durable and Sturdy: Band comes with durable metal lugs on both ends, which locks onto your watch interface precisely and securely. Top quality stainless Steel with stylish superior craftsmanship.