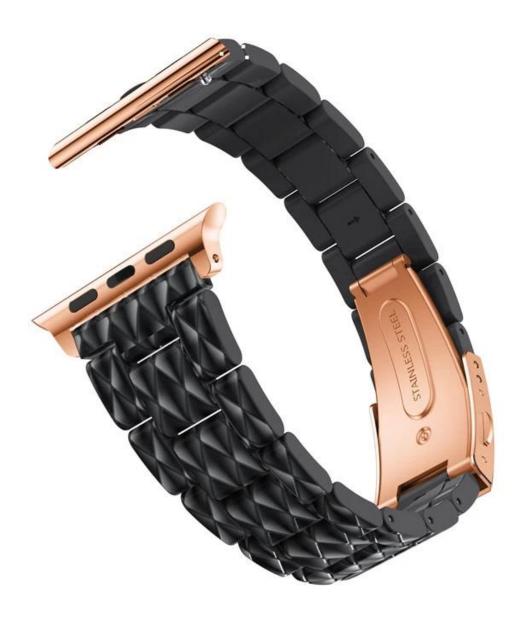

## **Product Features :**

1. Stainless Steel&Acetate Fibre material, sturdy and durable

2. Exquisite appearance, Lightweight design to be lighter and more comfortable, Can be used for both daily and commercial.

3. Durable and Sturdy: Band comes with durable metal lugs on both ends, which locks onto your watch interface precisely and securely. Top quality stainless Steel with stylish superior craftsmanship.