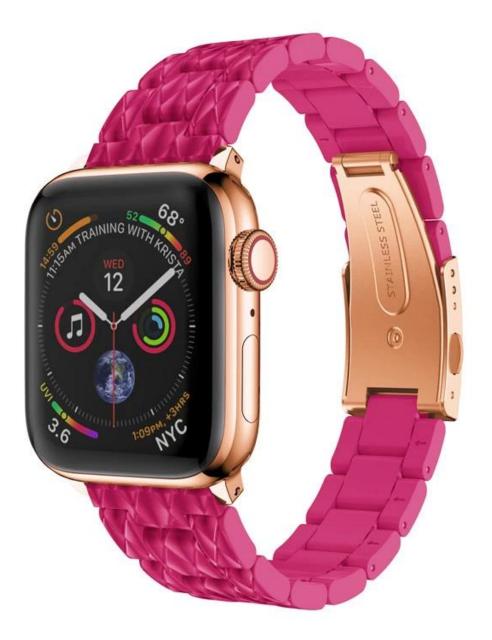

## New Style Stainless Steel Acetate Watch Strap For iWacth

## **Product Features :**

1. Stainless Steel&Acetate Fibre material, sturdy and durable

2. Exquisite appearance, Lightweight design to be lighter and more comfortable, Can be used for both daily and commercial.

3. Durable and Sturdy: Band comes with durable metal lugs on both ends, which locks onto your watch interface precisely and securely. Top quality stainless Steel with stylish superior craftsmanship.