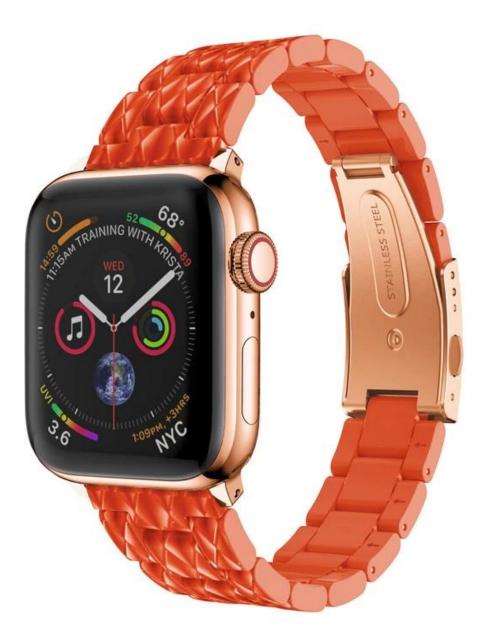

## New Style Stainless Steel Acetate Watch Strap For iWacth

## **Product Features :**

1. Stainless Steel&Acetate Fibre material, sturdy and durable

2. Exquisite appearance, Lightweight design to be lighter and more comfortable, Can be used for both daily and commercial.

3. Durable and Sturdy: Band comes with durable metal lugs on both ends, which locks onto your watch interface precisely and securely. Top quality stainless Steel with stylish superior craftsmanship.