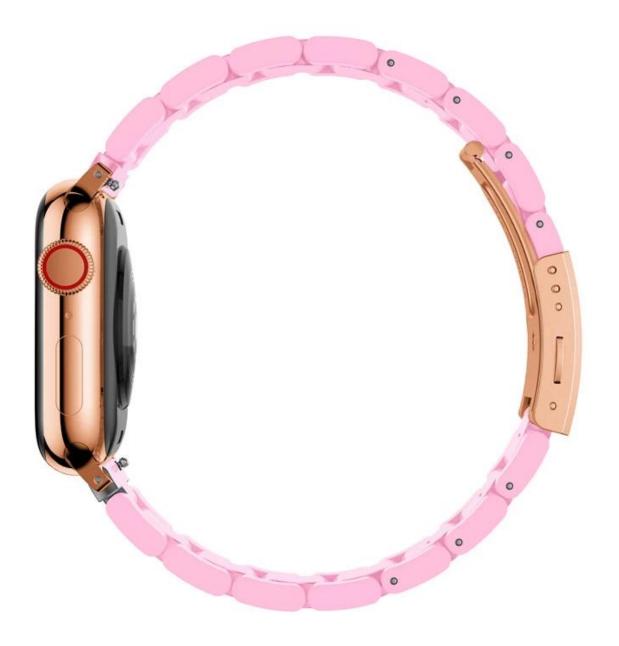

## **Product Design :**

- Size: Length 190mm , Width 20mm
- Metal Folding Clasp
- Adjustable Size: Fits for 5.9"-8.26"(150mm-210mm)

3. Durable and Sturdy: Band comes with durable metal lugs on both ends, which locks onto your watch interface precisely and securely. Top quality stainless Steel with stylish superior craftsmanship.