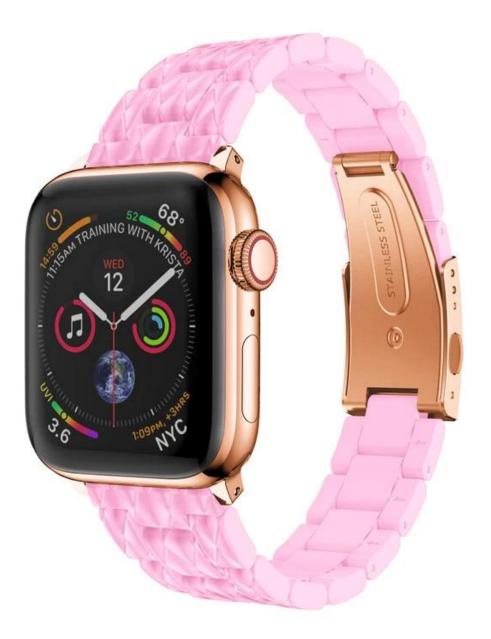

## New Style Stainless Steel Acetate Watch Strap For iWacth

## **Product Features :**

1. Stainless Steel&Acetate Fibre material, sturdy and durable

2. Exquisite appearance, Lightweight design to be lighter and more comfortable, Can be used for both daily and commercial.

3. Durable and Sturdy: Band comes with durable metal lugs on both ends, which locks onto your watch interface precisely and securely. Top quality stainless Steel with stylish superior craftsmanship.