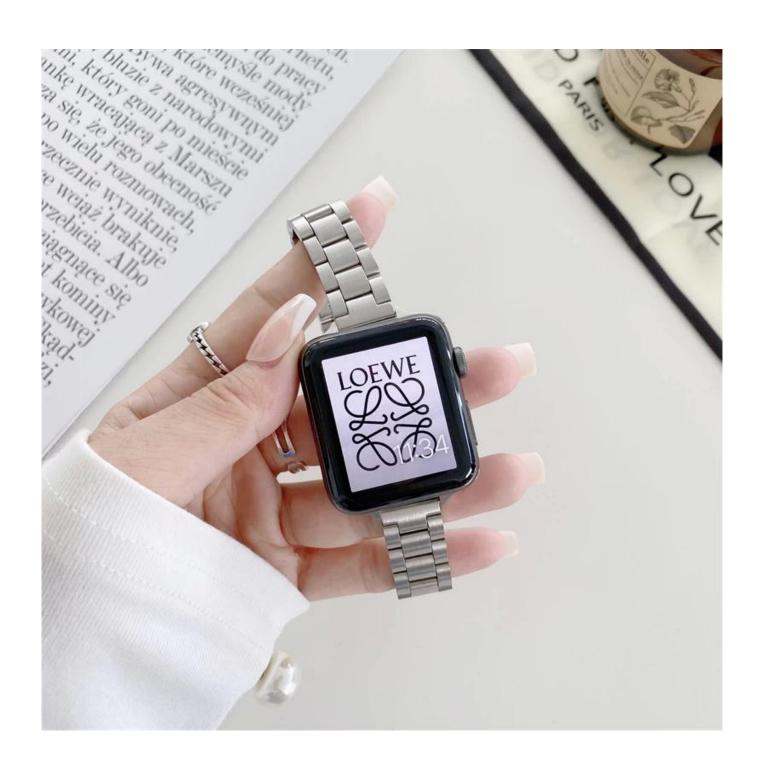

## **Product Design:**

● Fit Model ☐For Apple Watch 38/40/41mm 42/44/45mm

• Item :CBIW431

Band Material : Stainless Steel

• Band Colors: Black, Silver, Rose Gold, Gold

Clasp type::With Folding Clasp

• Design : Band comes with watch lugs on both ends

■ Type

Slim Design 3-Link Metal Watch Band

Support Mixed Batch Orders
First time sample order and mix order is acceptable
Larger quantity please contact sales for discount

The default packaging: Nice OPP Bag.