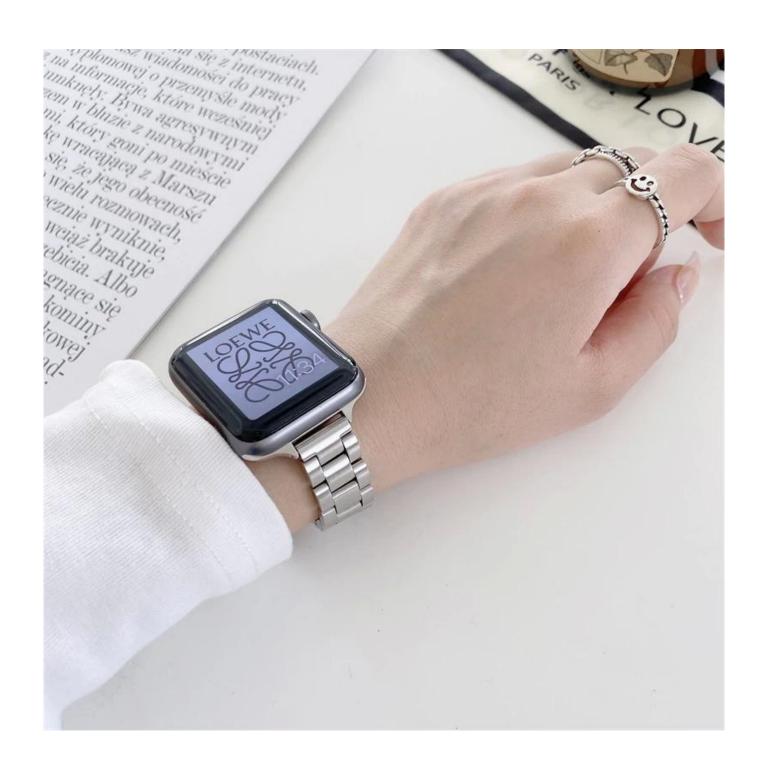

## **Product Design:**

● Fit Model ☐For Apple Watch 38/40/41mm 42/44/45mm

• Item :CBIW431

Band Material : Stainless Steel

• Band Colors: Black, Silver, Rose Gold, Gold

Clasp type::With Folding Clasp

• Design : Band comes with watch lugs on both ends

■ Type

Slim Design 3-Link Metal Watch Band

Support Mixed Batch Orders
First time sample order and mix order is acceptable
Larger quantity please contact sales for discount

The default packaging: Nice OPP Bag.