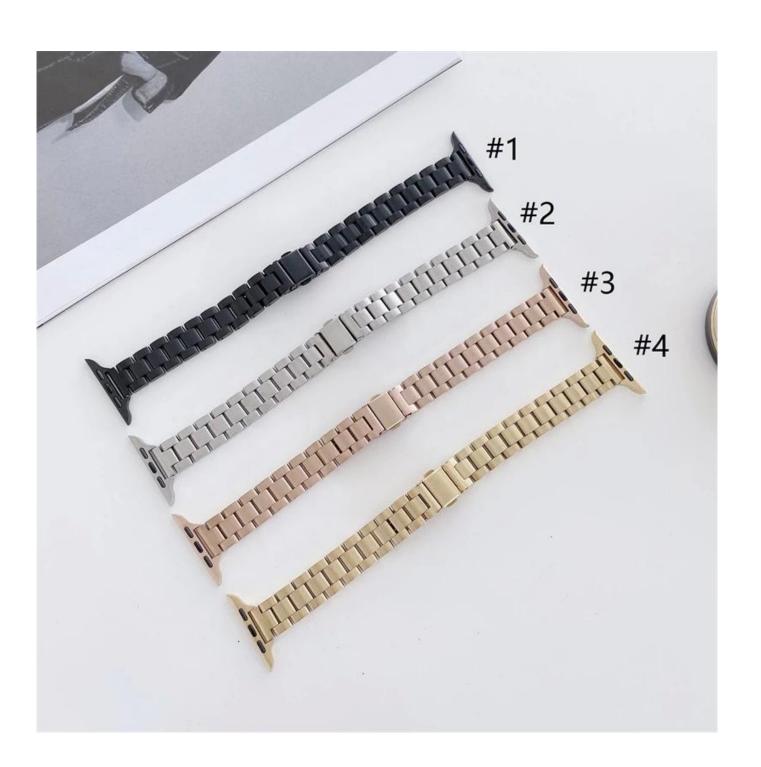

## **Product Design:**

● Fit Model ☐For Apple Watch 38/40/41mm 42/44/45mm

• Item :CBIW431

Band Material : Stainless Steel

• Band Colors: Black, Silver, Rose Gold, Gold

Clasp type::With Folding Clasp

• Design : Band comes with watch lugs on both ends

■ Type

Slim Design 3-Link Metal Watch Band

Support Mixed Batch Orders
First time sample order and mix order is acceptable
Larger quantity please contact sales for discount

The default packaging: Nice OPP Bag.