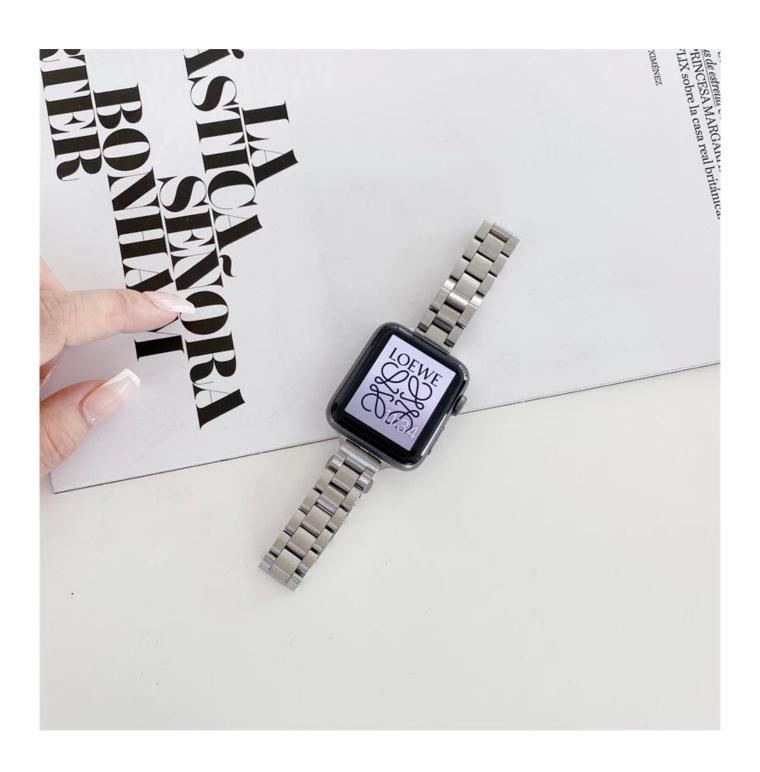

## **Product Design:**

● Fit Model ☐For Apple Watch 38/40/41mm 42/44/45mm

• Item :CBIW431

Band Material : Stainless Steel

• Band Colors: Black, Silver, Rose Gold, Gold

Clasp type::With Folding Clasp

• Design : Band comes with watch lugs on both ends

■ Type

Slim Design 3-Link Metal Watch Band

Support Mixed Batch Orders
First time sample order and mix order is acceptable
Larger quantity please contact sales for discount

The default packaging: Nice OPP Bag.