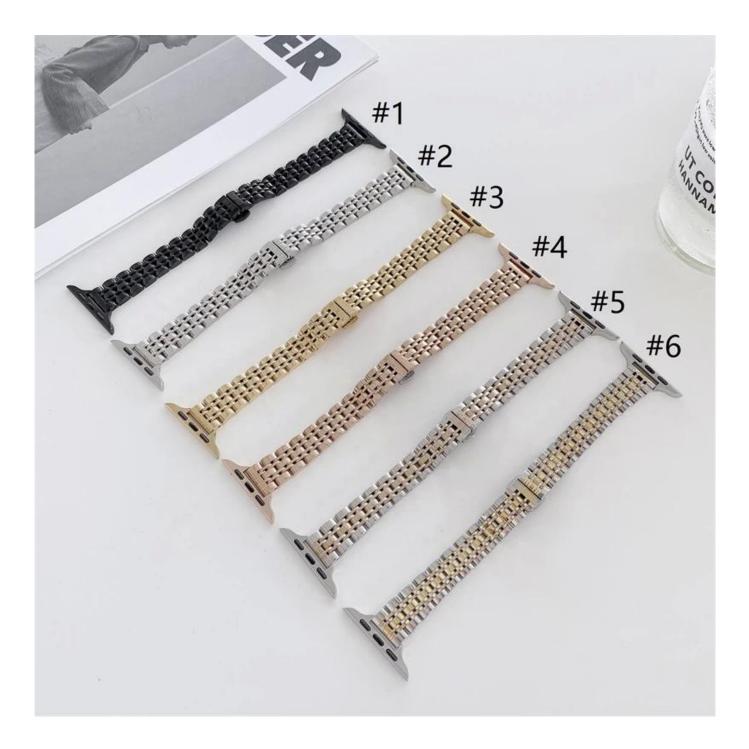

## **Product Design :**

- Fit Model []For Apple Watch 38/40/41mm 42/44/45mm
- Item :CBIW432
- Band Material : Stainless Steel
- Band Colors: Black, Silver, Rose Gold, Gold, Silver-gold, Silver-rose gold
- Clasp type:With double folding clasp
- Design : Band comes with watch lugs on both ends
- Type□Slim Design 7-Link Metal Watch Band