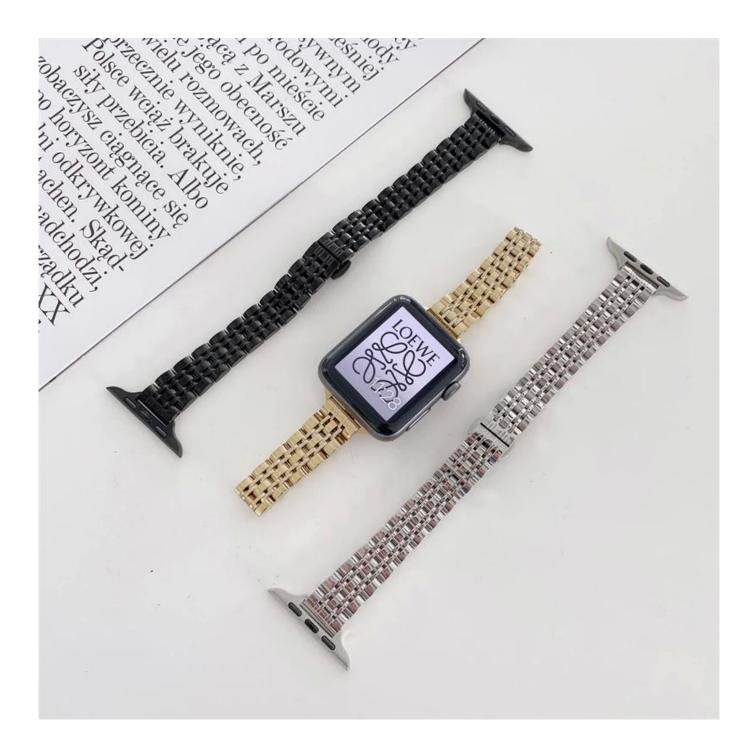

## **Product Design :**

- Fit Model []For Apple Watch 38/40/41mm 42/44/45mm
- Item :CBIW432
- Band Material : Stainless Steel
- Band Colors: Black, Silver, Rose Gold, Gold, Silver-gold, Silver-rose gold
- Clasp type:With double folding clasp
- Design : Band comes with watch lugs on both ends
- Type□Slim Design 7-Link Metal Watch Band