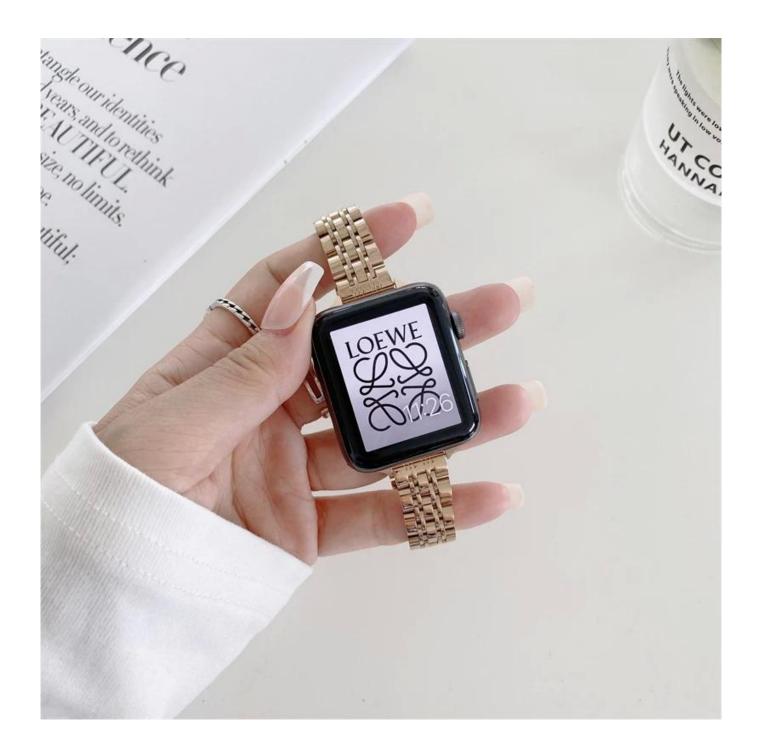

## **Product Design :**

- Fit Model []For Apple Watch 38/40/41mm 42/44/45mm
- Item :CBIW432
- Band Material : Stainless Steel
- Band Colors: Black, Silver, Rose Gold, Gold, Silver-gold, Silver-rose gold
- Clasp type:With double folding clasp
- Design : Band comes with watch lugs on both ends
- Type□Slim Design 7-Link Metal Watch Band