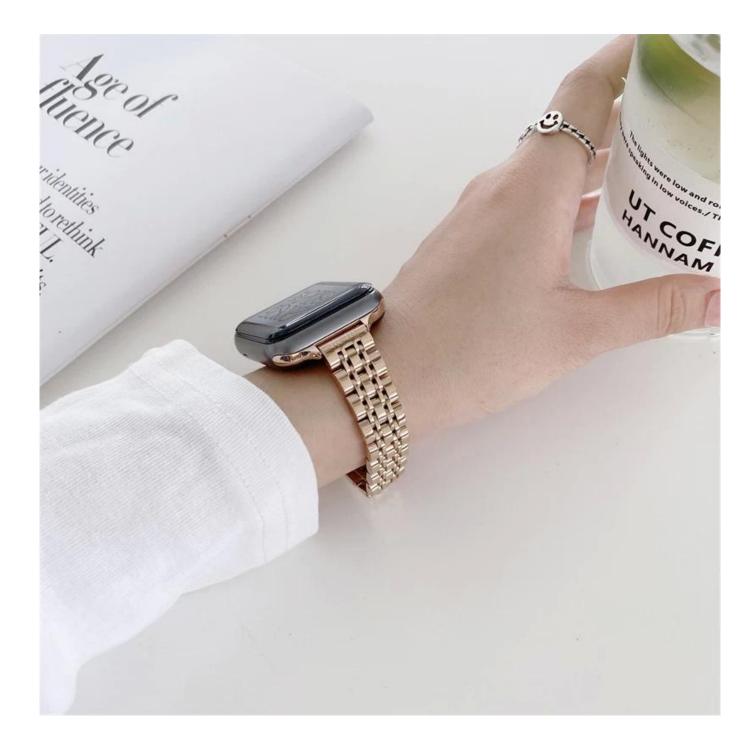

## **Product Design :**

- Fit Model []For Apple Watch 38/40/41mm 42/44/45mm
- Item :CBIW432
- Band Material : Stainless Steel
- Band Colors: Black, Silver, Rose Gold, Gold, Silver-gold, Silver-rose gold
- Clasp type:With double folding clasp
- Design : Band comes with watch lugs on both ends
- Type□Slim Design 7-Link Metal Watch Band