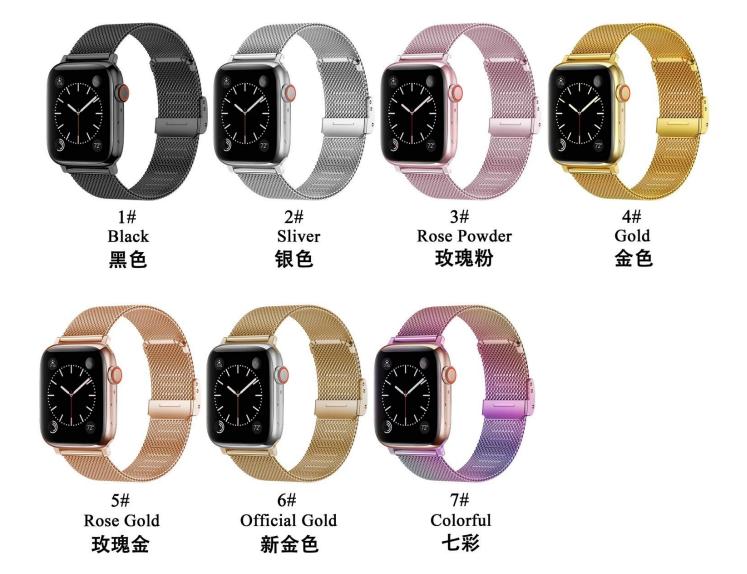

## **Product Design:**

● Fit Model ☐For Apple Watch 38/40/41mm 42/44/45mm

• Item :CBIW433

Band Material : Stainless Steel

• Band Colors: Black, Silver, Rose Powder, Rose Gold, Gold, Colorful

• Clasp type: With a adjustable metal clasp, easily adjust the length