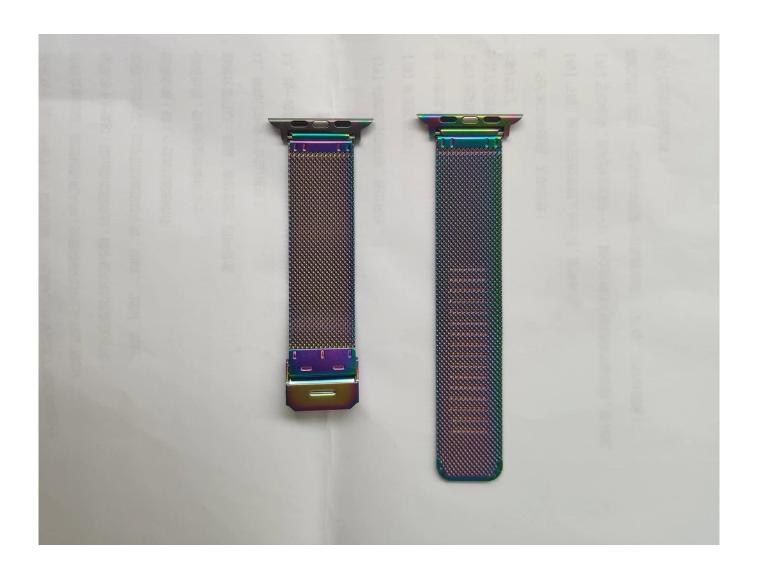

## Milanese Watchband Stainless Steel Band For Apple Watch 38mm 42mm 40mm 44mm

## **Product Design:**

● Fit Model ☐For Apple Watch 38/40/41mm 42/44/45mm

• Item :CBIW433

Band Material : Stainless Steel

• Band Colors: Black, Silver, Rose Powder, Rose Gold, Gold, Colorful

• Clasp type: With a adjustable metal clasp, easily adjust the length

• Design : Band comes with watch lugs on both ends

■ Type

Milanese Loop Design Metal Watchband

Support Mixed Batch Orders
First time sample order and mix order is acceptable
Larger quantity please contact sales for discount