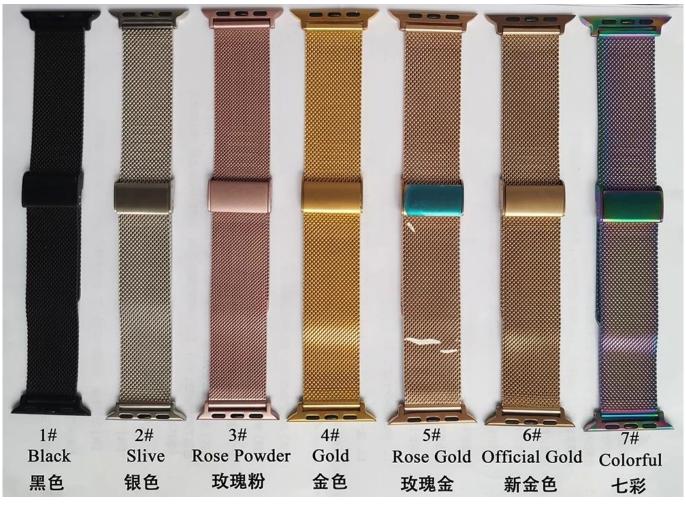

## **Product Design:**

● Fit Model ☐For Apple Watch 38/40/41mm 42/44/45mm

• Item :CBIW433

Band Material : Stainless Steel

• Band Colors: Black, Silver, Rose Powder, Rose Gold, Gold, Colorful

• Clasp type: With a adjustable metal clasp, easily adjust the length