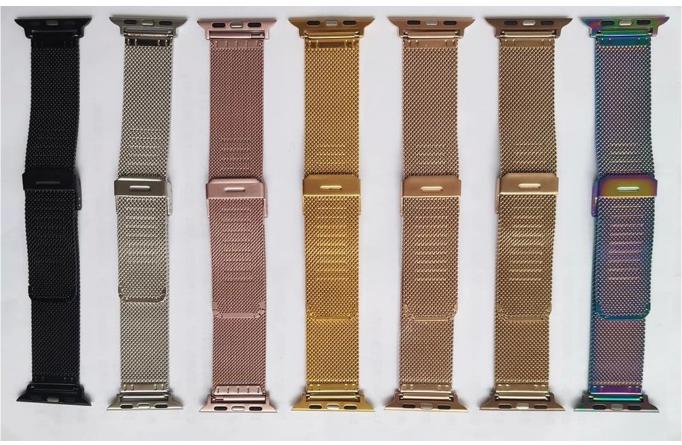

## **Product Design:**

● Fit Model ☐For Apple Watch 38/40/41mm 42/44/45mm

• Item :CBIW433

Band Material : Stainless Steel

• Band Colors: Black, Silver, Rose Powder, Rose Gold, Gold, Colorful

• Clasp type: With a adjustable metal clasp, easily adjust the length

• Design : Band comes with watch lugs on both ends

■ Type

Milanese Loop Design Metal Watchband

Support Mixed Batch Orders
First time sample order and mix order is acceptable
Larger quantity please contact sales for discount