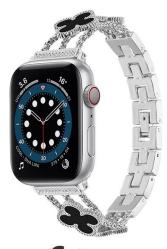

• Design :

Band Decorated With Four-leaf Clover Strap/Adapter Decorated With Diamond

• Feature: Simply remove a folding clasp to resize the band

Support Mixed Batch Orders
First time sample order and mix order is acceptable
Larger quantity please contact sales for discount

**5.**玫金黑

6.银黑

7.银灰