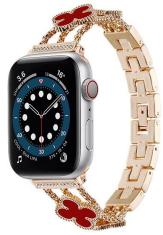

• Design :

Band Decorated With Four-leaf Clover Strap/Adapter Decorated With Diamond

• Feature: Simply remove a folding clasp to resize the band

Support Mixed Batch Orders
First time sample order and mix order is acceptable
Larger quantity please contact sales for discount

The default packaging: Nice OPP Bag.

Also Can Choose the Retailing Package, Please Contact us.

Support Package Customized Service [Logo, Size, Description, Colors, Label, etc]

**1**. 玫金绿

2. 玫金粉

3. 玫金红

4. 玫金白