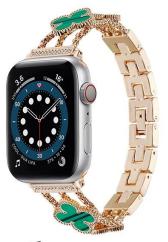

• Design :

Band Decorated With Four-leaf Clover Strap/Adapter Decorated With Diamond

• Feature: Simply remove a folding clasp to resize the band

Support Mixed Batch Orders
First time sample order and mix order is acceptable
Larger quantity please contact sales for discount

The default packaging: Nice OPP Bag.

Also Can Choose the Retailing Package, Please Contact us.

Support Package Customized Service [Logo, Size, Description, Colors, Label, etc]

**1**. 玫金绿

2. 玫金粉

3. 玫金红

4. 玫金白