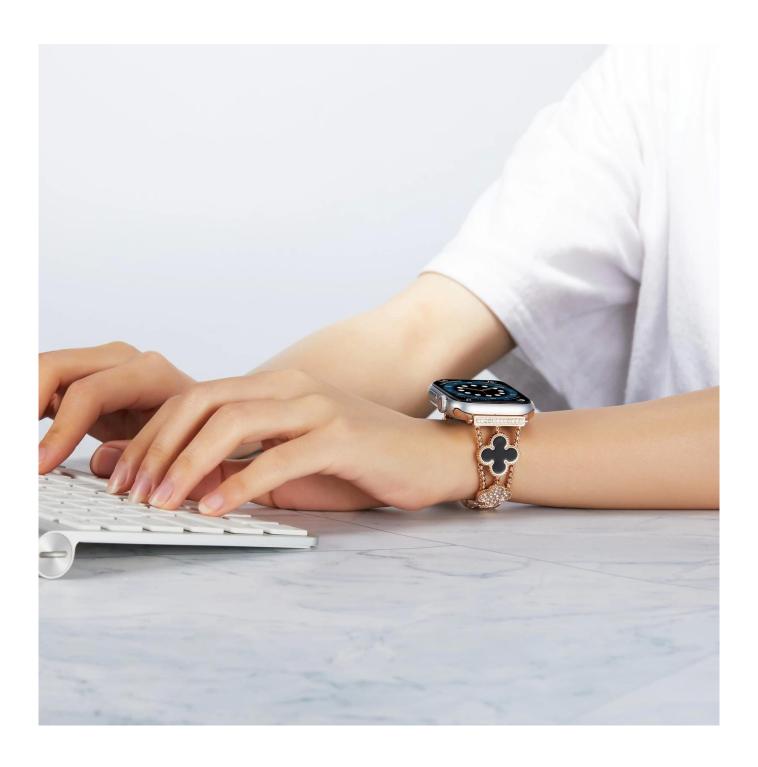

## **Product Design:**

● Fit Model ☐For Apple Watch 38/40/41mm 42/44/45mm

• Item :CBIW436

Band Material : Zinc Alloy

• Band Colors: rose gold+green, rose gold+pink, rose gold+red, rose gold+white

• Clasp type: Folding Clasp, easily remove the chain with some tools

• Design :

Band Decorated With Four-leaf Clover Strap/Adapter Decorated With Diamond

• Feature: Simply remove a folding clasp to resize the band

Support Mixed Batch Orders
First time sample order and mix order is acceptable
Larger quantity please contact sales for discount