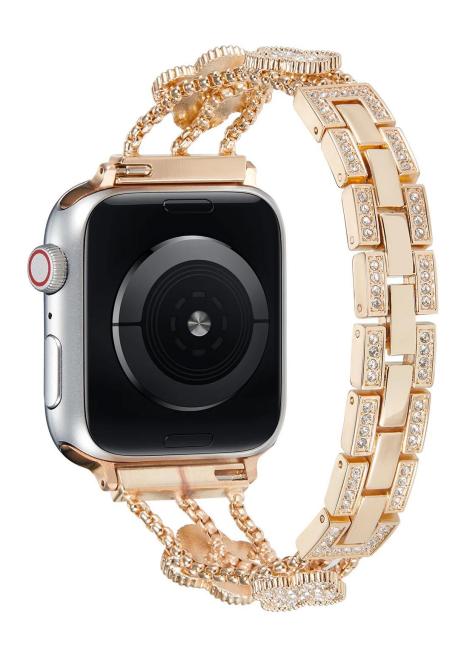

## **Product Design:**

● Fit Model ☐For Apple Watch 38/40/41mm 42/44/45mm

• Item :CBIW436

Band Material : Zinc Alloy

• Band Colors: rose gold+green, rose gold+pink, rose gold+red, rose gold+white

• Clasp type: Folding Clasp, easily remove the chain with some tools

• Design :

Band Decorated With Four-leaf Clover Strap/Adapter Decorated With Diamond

• Feature: Simply remove a folding clasp to resize the band

Support Mixed Batch Orders
First time sample order and mix order is acceptable
Larger quantity please contact sales for discount