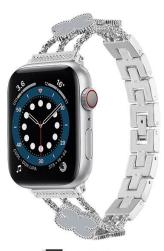

• Design :

Band Decorated With Four-leaf Clover Strap/Adapter Decorated With Diamond

• Feature: Simply remove a folding clasp to resize the band

Support Mixed Batch Orders
First time sample order and mix order is acceptable
Larger quantity please contact sales for discount

**5.**玫金黑

6.银黑

7.银灰