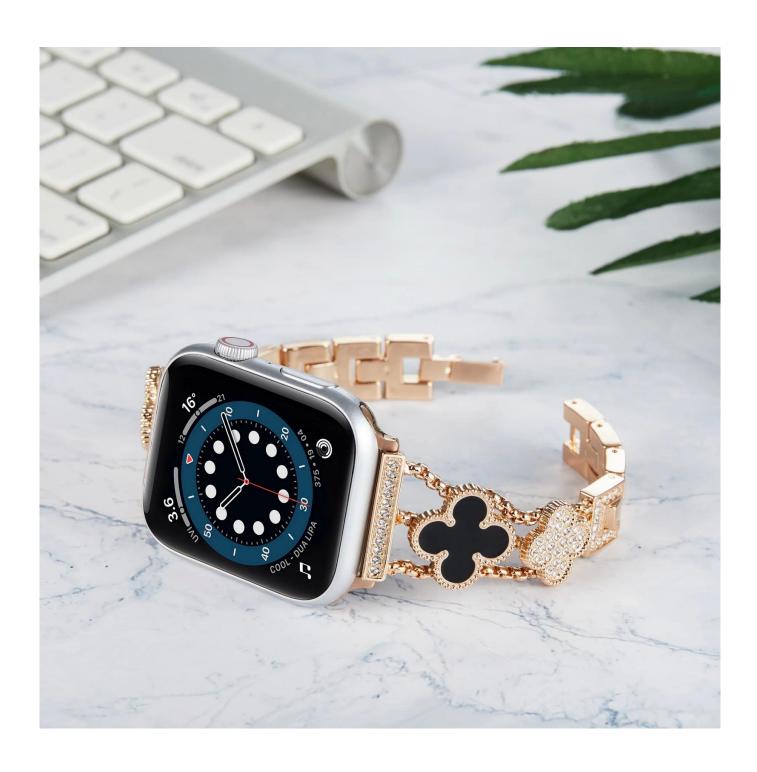

## **Product Design:**

● Fit Model ☐For Apple Watch 38/40/41mm 42/44/45mm

• Item :CBIW436

Band Material : Zinc Alloy

• Band Colors: rose gold+green, rose gold+pink, rose gold+red, rose gold+white

• Clasp type: Folding Clasp, easily remove the chain with some tools

• Design :

Band Decorated With Four-leaf Clover Strap/Adapter Decorated With Diamond

• Feature: Simply remove a folding clasp to resize the band

Support Mixed Batch Orders
First time sample order and mix order is acceptable
Larger quantity please contact sales for discount