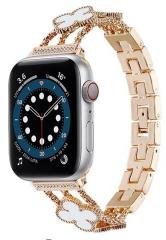

• Design :

Band Decorated With Four-leaf Clover Strap/Adapter Decorated With Diamond

• Feature: Simply remove a folding clasp to resize the band

Support Mixed Batch Orders
First time sample order and mix order is acceptable
Larger quantity please contact sales for discount

The default packaging: Nice OPP Bag.

Also Can Choose the Retailing Package, Please Contact us.

Support Package Customized Service [Logo, Size, Description, Colors, Label, etc]

**1**. 玫金绿

2. 玫金粉

3. 玫金红

4. 玫金白