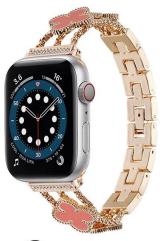

• Design :

Band Decorated With Four-leaf Clover Strap/Adapter Decorated With Diamond

• Feature: Simply remove a folding clasp to resize the band

Support Mixed Batch Orders
First time sample order and mix order is acceptable
Larger quantity please contact sales for discount

The default packaging: Nice OPP Bag.

Also Can Choose the Retailing Package, Please Contact us.

Support Package Customized Service [Logo, Size, Description, Colors, Label, etc]

**1**. 玫金绿

2. 玫金粉

3. 玫金红

4. 玫金白