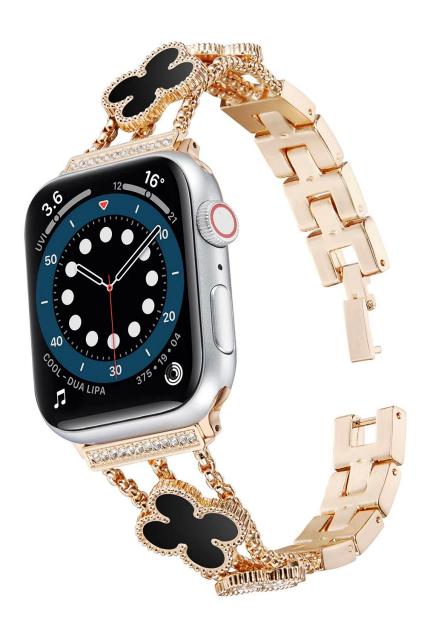

## **Product Design:**

● Fit Model ☐For Apple Watch 38/40/41mm 42/44/45mm

• Item :CBIW436

Band Material : Zinc Alloy

• Band Colors: rose gold+green, rose gold+pink, rose gold+red, rose gold+white

• Clasp type: Folding Clasp, easily remove the chain with some tools

• Design :

Band Decorated With Four-leaf Clover Strap/Adapter Decorated With Diamond

• Feature: Simply remove a folding clasp to resize the band

Support Mixed Batch Orders
First time sample order and mix order is acceptable
Larger quantity please contact sales for discount