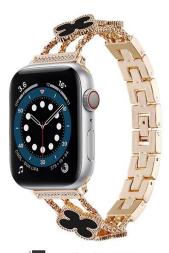

• Design :

Band Decorated With Four-leaf Clover Strap/Adapter Decorated With Diamond

• Feature: Simply remove a folding clasp to resize the band

Support Mixed Batch Orders
First time sample order and mix order is acceptable
Larger quantity please contact sales for discount

The default packaging: Nice OPP Bag.

Also Can Choose the Retailing Package, Please Contact us.

Support Package Customized Service [Logo, Size, Description, Colors, Label, etc]

**1**. 玫金绿

2. 玫金粉

3. 玫金红

4. 玫金白