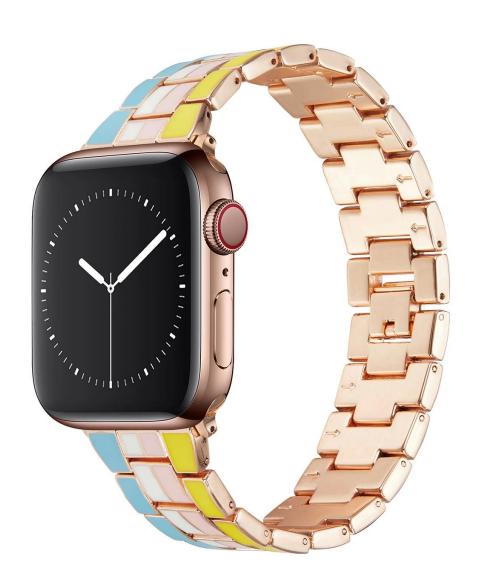

## Metal Bracelet Loop Watch Strap For Apple Watch Series 7/6/5/4/3/2/1 38/40/41mm 42/44/45mm

## **Product Design:**

● Fit Model ☐For Apple Watch 38/40/41mm 42/44/45mm

• Item :CBIW437

Band Material : Zinc Alloy

Band Colors: three rainbow colorsClasp type: With Folding Clasp

• Feature: Folding Clasp, easily remove the chain with some tools