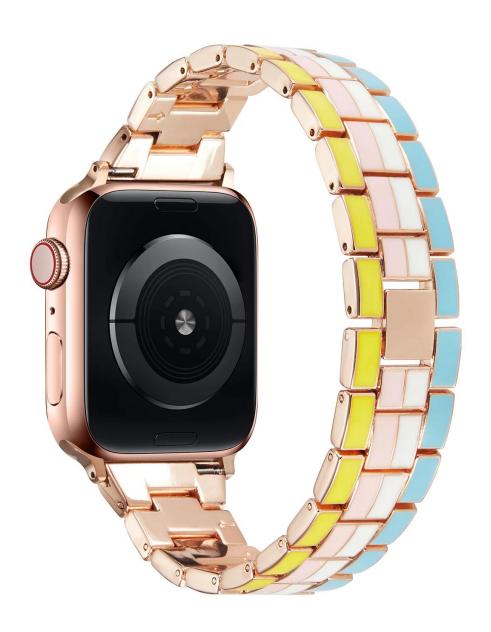

## **Product Design:**

● Fit Model ☐For Apple Watch 38/40/41mm 42/44/45mm

• Item :CBIW437

Band Material : Zinc Alloy

Band Colors: three rainbow colorsClasp type: With Folding Clasp

• Feature: Folding Clasp, easily remove the chain with some tools

Support Package Customized Service [Logo, Size, Description, Colors, Label, etc]

1.彩虹1号

2. 彩虹5号

3.彩虹13号