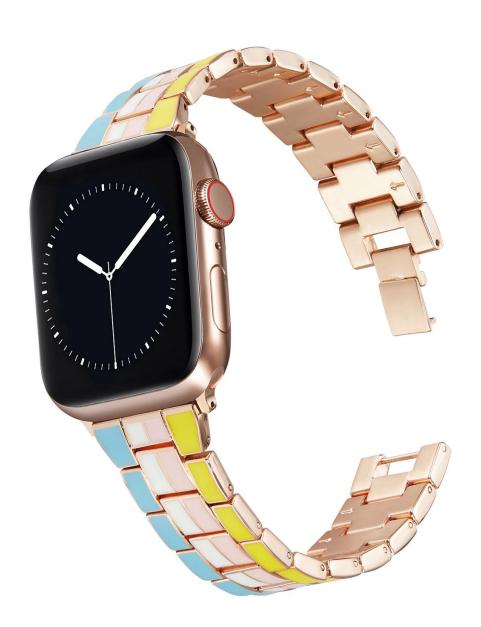

## Metal Bracelet Loop Watch Strap For Apple Watch Series 7/6/5/4/3/2/1 38/40/41mm 42/44/45mm

## **Product Design:**

● Fit Model ☐For Apple Watch 38/40/41mm 42/44/45mm

• Item :CBIW437

Band Material : Zinc Alloy

Band Colors: three rainbow colorsClasp type: With Folding Clasp

• Feature: Folding Clasp, easily remove the chain with some tools