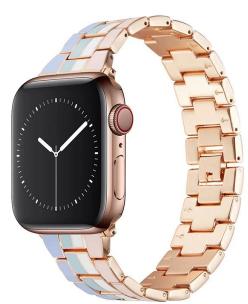

## **Product Design:**

● Fit Model ☐For Apple Watch 38/40/41mm 42/44/45mm

• Item :CBIW437

Band Material : Zinc Alloy

Band Colors: three rainbow colorsClasp type: With Folding Clasp

• Feature: Folding Clasp, easily remove the chain with some tools

Support Package Customized Service [Logo, Size, Description, Colors, Label, etc]

1.彩虹1号

2. 彩虹5号

3.彩虹13号