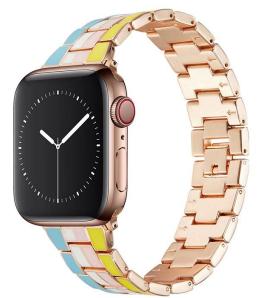

## **Product Design:**

● Fit Model ☐For Apple Watch 38/40/41mm 42/44/45mm

• Item :CBIW437

Band Material : Zinc Alloy

Band Colors: three rainbow colorsClasp type: With Folding Clasp

• Feature: Folding Clasp, easily remove the chain with some tools

Support Package Customized Service [Logo, Size, Description, Colors, Label, etc]

1.彩虹1号

2. 彩虹5号

3.彩虹13号