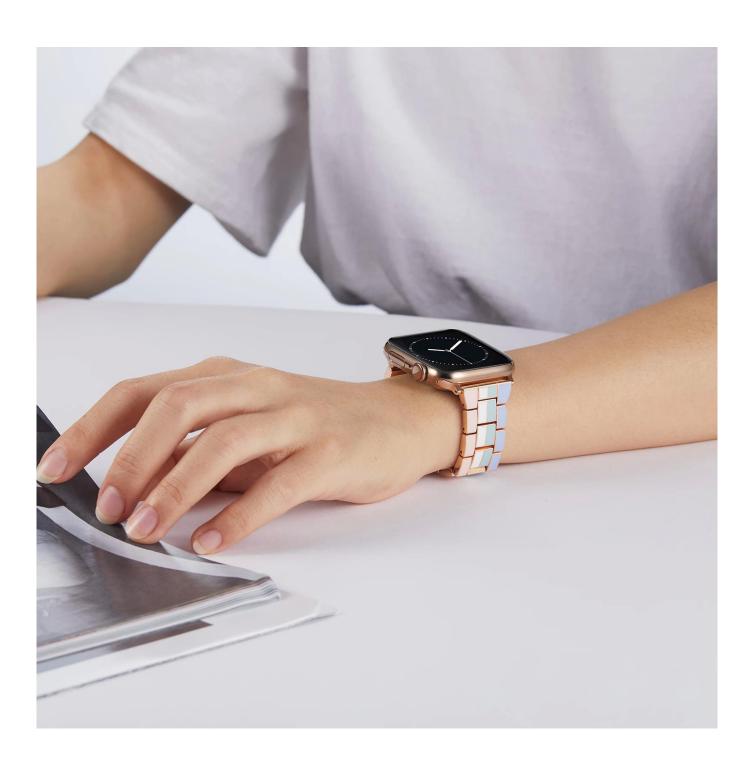

## Metal Bracelet Loop Watch Strap For Apple Watch Series 7/6/5/4/3/2/1 38/40/41mm 42/44/45mm

## **Product Design:**

● Fit Model ☐For Apple Watch 38/40/41mm 42/44/45mm

• Item :CBIW437

Band Material : Zinc Alloy

Band Colors: three rainbow colorsClasp type: With Folding Clasp

• Feature: Folding Clasp, easily remove the chain with some tools