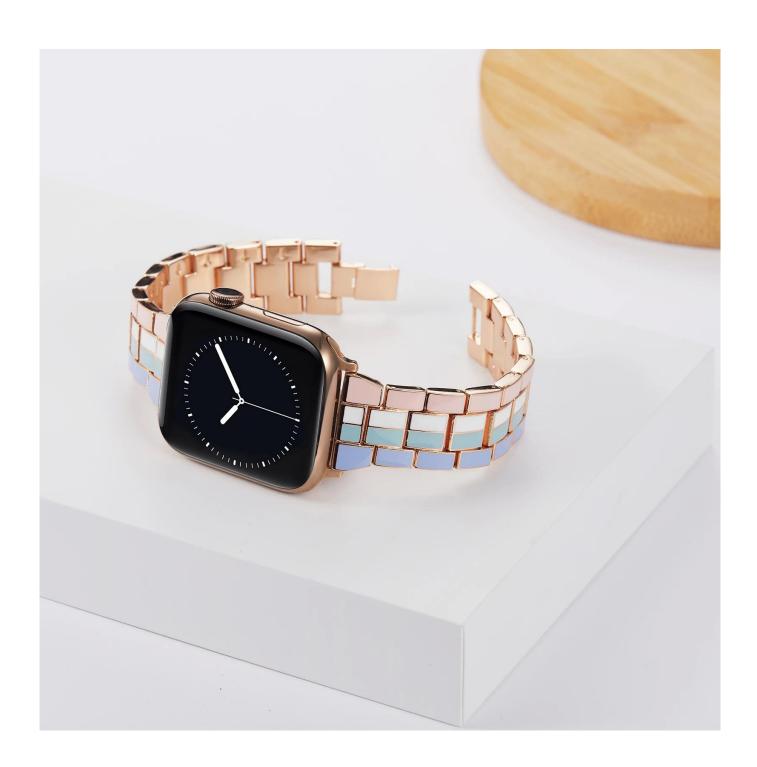

## Metal Bracelet Loop Watch Strap For Apple Watch Series 7/6/5/4/3/2/1 38/40/41mm 42/44/45mm

## **Product Design:**

● Fit Model ☐For Apple Watch 38/40/41mm 42/44/45mm

• Item :CBIW437

Band Material : Zinc Alloy

Band Colors: three rainbow colorsClasp type: With Folding Clasp

• Feature: Folding Clasp, easily remove the chain with some tools