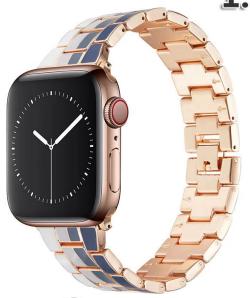

## **Product Design:**

● Fit Model ☐For Apple Watch 38/40/41mm 42/44/45mm

• Item :CBIW437

Band Material : Zinc Alloy

Band Colors: three rainbow colorsClasp type: With Folding Clasp

• Feature: Folding Clasp, easily remove the chain with some tools

Support Package Customized Service [Logo, Size, Description, Colors, Label, etc]

1.彩虹1号

2. 彩虹5号

3.彩虹13号