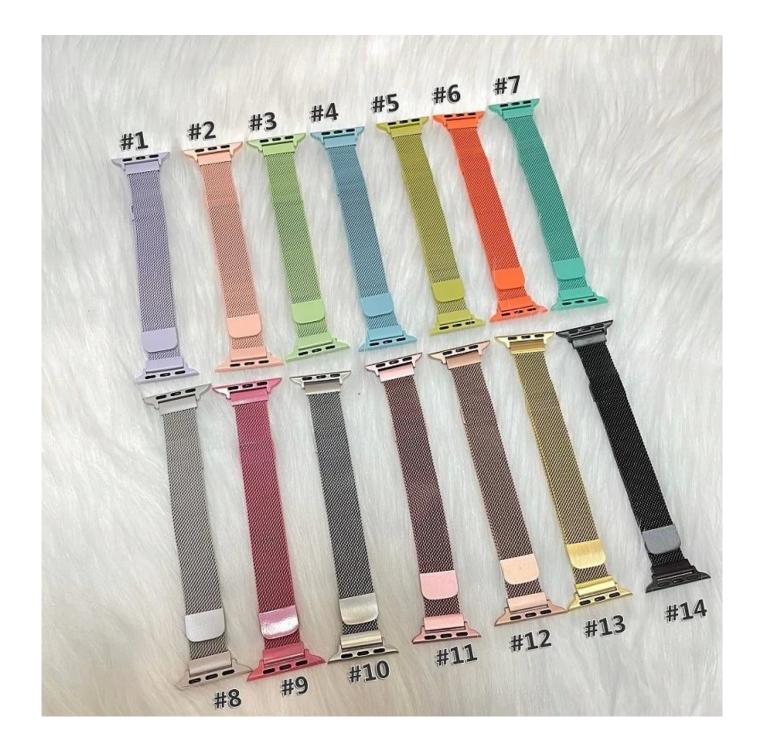

## **Product Design:**

● Fit Model ☐For Apple Watch 38/40/41mm 42/44/45mm

• Item :CBIW438

Band Material : Stainless Steel

• Band Colors: Black, Silver, Rose Pink, Rose GolBlue, Green, Pink, Orange, etc.

Clasp type::With Magnetic Clasp

• Design : Adopts two magnetic clasp. Two magnet, double security

■ Type Milanese Loop Mesh Metal Watch Band

Support Mixed Batch Orders
First time sample order and mix order is acceptable
Larger quantity please contact sales for discount