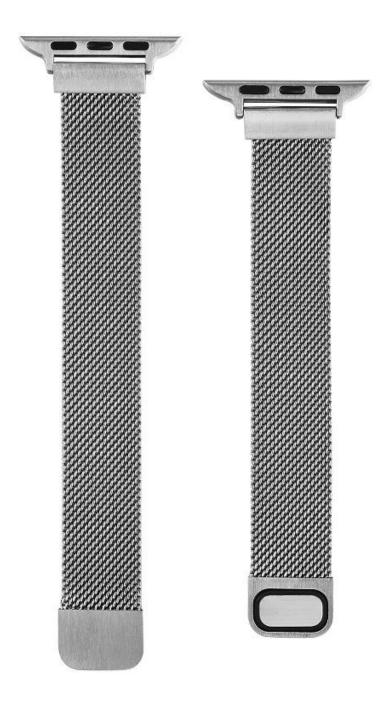

## **Product Design:**

● Fit Model ☐For Apple Watch 38/40/41mm 42/44/45mm

• Item :CBIW438

Band Material : Stainless Steel

• Band Colors: Black, Silver, Rose Pink, Rose GolBlue, Green, Pink, Orange, etc.

Clasp type::With Magnetic Clasp

• Design : Adopts two magnetic clasp. Two magnet, double security

■ Type Milanese Loop Mesh Metal Watch Band

Support Mixed Batch Orders
First time sample order and mix order is acceptable
Larger quantity please contact sales for discount