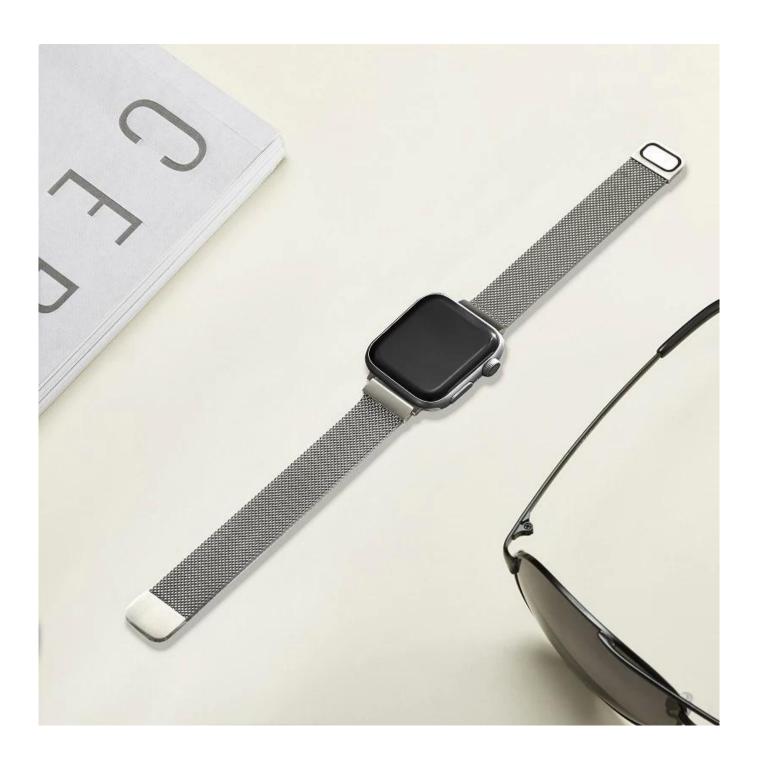

## **Product Design:**

● Fit Model ☐For Apple Watch 38/40/41mm 42/44/45mm

• Item :CBIW438

Band Material : Stainless Steel

• Band Colors: Black, Silver, Rose Pink, Rose GolBlue, Green, Pink, Orange, etc.

Clasp type::With Magnetic Clasp

• Design : Adopts two magnetic clasp. Two magnet, double security

■ Type Milanese Loop Mesh Metal Watch Band

Support Mixed Batch Orders
First time sample order and mix order is acceptable
Larger quantity please contact sales for discount