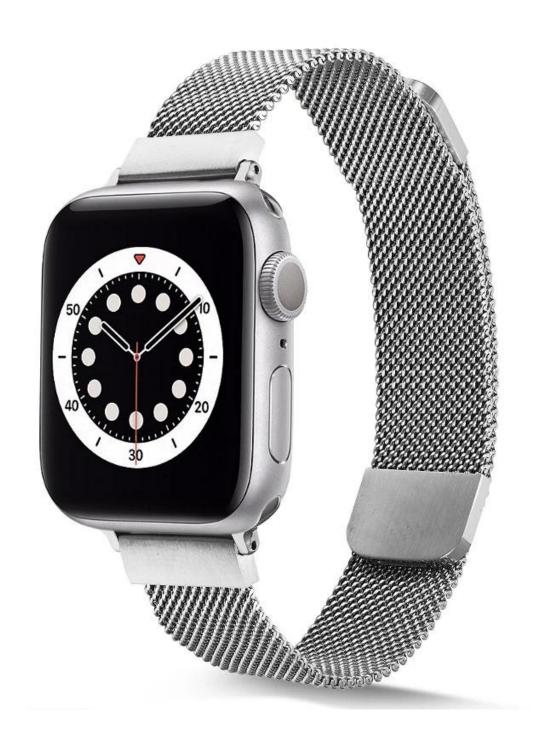

## **Product Design:**

● Fit Model ☐For Apple Watch 38/40/41mm 42/44/45mm

• Item :CBIW438

Band Material : Stainless Steel

• Band Colors: Black, Silver, Rose Pink, Rose GolBlue, Green, Pink, Orange, etc.

Clasp type::With Magnetic Clasp

• Design : Adopts two magnetic clasp. Two magnet, double security

■ Type Milanese Loop Mesh Metal Watch Band

Support Mixed Batch Orders
First time sample order and mix order is acceptable
Larger quantity please contact sales for discount