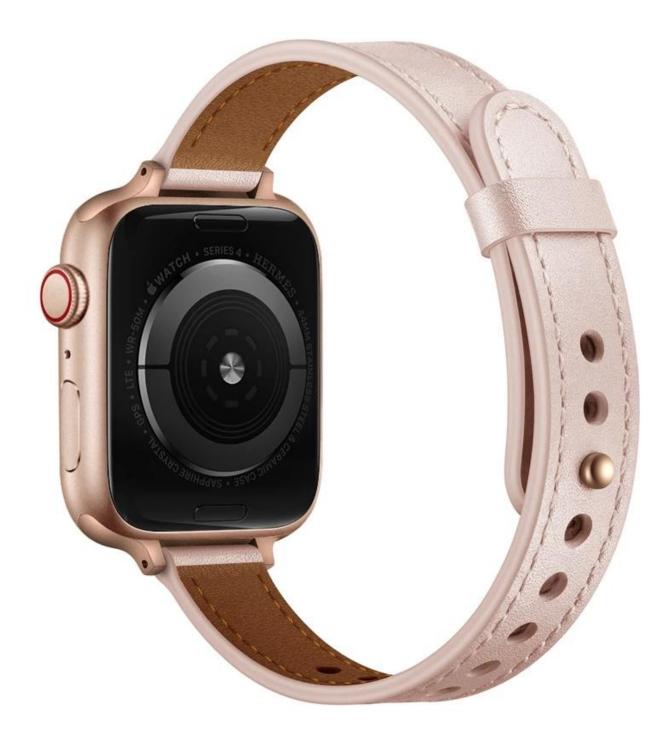

## Product Design :

- Fit Model []For Apple Watch 38/40/41mm 42/44/45mm
- Item : CBIW439
- Band Material : Genuine Leather
- Band Colors:Black ,Brown,Pink,Creamy-white,Leopard print
- Buckle Colors: Black,Silver,Rose Gold
- Clasp:with pin-tuck closure
- Design : Slim Genuine Leather Watch Band

## **Top Genuine Leather**

Thin & Slim Unique Design Unique Band for Women

Ultra Soft & Light Weight Comfortable on your wrist