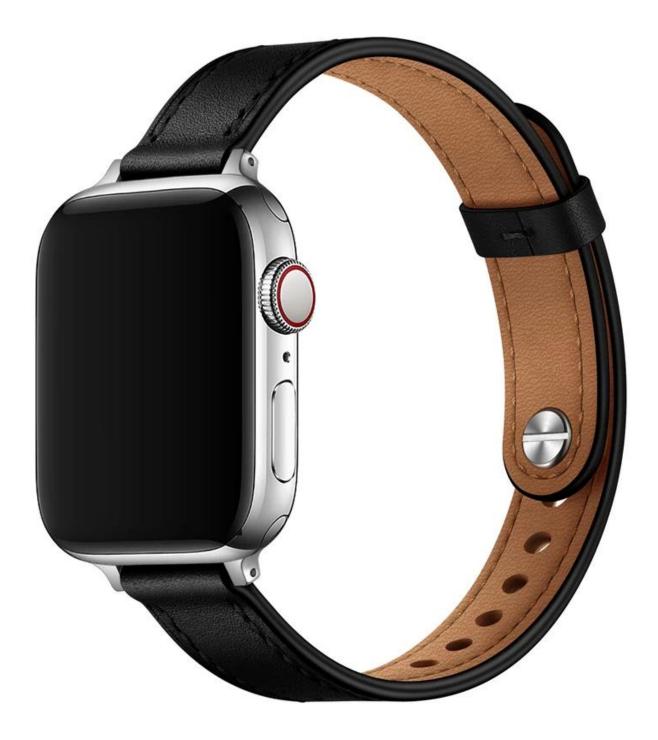

## Product Design :

- Fit Model []For Apple Watch 38/40/41mm 42/44/45mm
- Item : CBIW439
- Band Material : Genuine Leather
- Band Colors:Black ,Brown,Pink,Creamy-white,Leopard print
- Buckle Colors: Black,Silver,Rose Gold
- Clasp:with pin-tuck closure
- Design : Slim Genuine Leather Watch Band

## **Top Genuine Leather**

Thin & Slim Unique Design Unique Band for Women

Ultra Soft & Light Weight Comfortable on your wrist