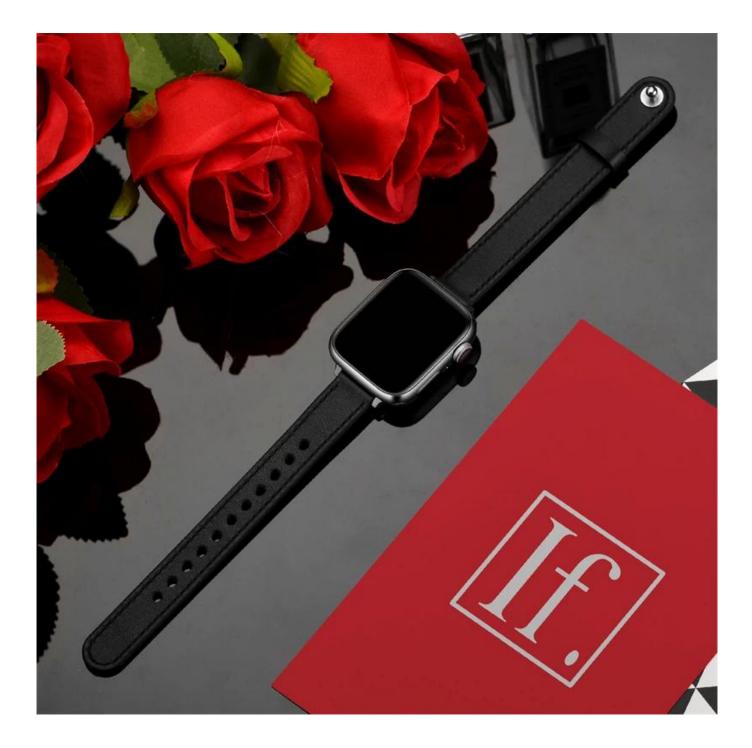

## Adjustable Loop Genuine Leather Bands Replacement Strap For Apple Watch SE 7 6 5 4 3 2 1

## **Top Genuine Leather**

Thin & Slim Unique Design Unique Band for Women

Ultra Soft & Light Weight Comfortable on your wrist