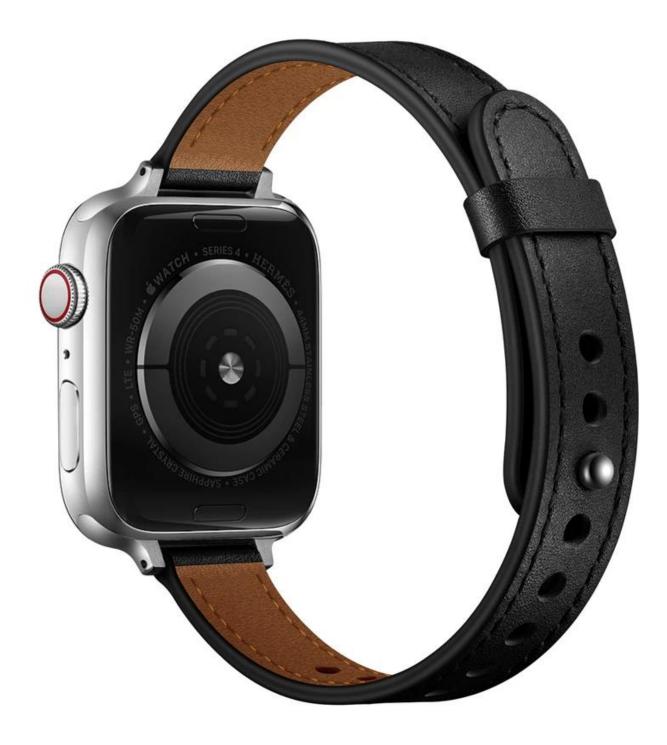

## Product Design :

- Fit Model []For Apple Watch 38/40/41mm 42/44/45mm
- Item : CBIW439
- Band Material : Genuine Leather
- Band Colors:Black ,Brown,Pink,Creamy-white,Leopard print
- Buckle Colors: Black,Silver,Rose Gold
- Clasp:with pin-tuck closure
- Design : Slim Genuine Leather Watch Band

## **Top Genuine Leather**

Thin & Slim Unique Design Unique Band for Women

Ultra Soft & Light Weight Comfortable on your wrist