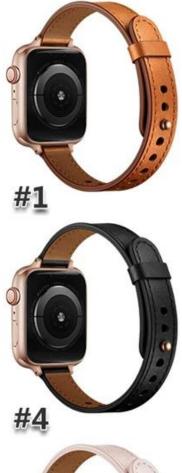

## Product Design :

- Fit Model []For Apple Watch 38/40/41mm 42/44/45mm
- Item : CBIW439
- Band Material : Genuine Leather
- Band Colors:Black ,Brown,Pink,Creamy-white,Leopard print
- Buckle Colors: Black,Silver,Rose Gold
- Clasp:with pin-tuck closure
- Design : Slim Genuine Leather Watch Band

## **Top Genuine Leather**

Thin & Slim Unique Design Unique Band for Women

Ultra Soft & Light Weight Comfortable on your wrist