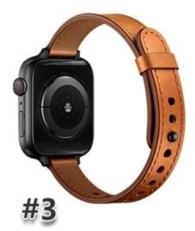

## Product Design :

- Fit Model []For Apple Watch 38/40/41mm 42/44/45mm
- Item : CBIW439
- Band Material : Genuine Leather
- Band Colors:Black ,Brown,Pink,Creamy-white,Leopard print
- Buckle Colors: Black,Silver,Rose Gold
- Clasp:with pin-tuck closure
- Design : Slim Genuine Leather Watch Band

## **Top Genuine Leather**

Thin & Slim Unique Design Unique Band for Women

Ultra Soft & Light Weight Comfortable on your wrist