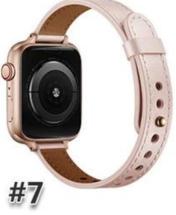

## Product Design :

- Fit Model []For Apple Watch 38/40/41mm 42/44/45mm
- Item : CBIW439
- Band Material : Genuine Leather
- Band Colors:Black ,Brown,Pink,Creamy-white,Leopard print
- Buckle Colors: Black,Silver,Rose Gold
- Clasp:with pin-tuck closure
- Design : Slim Genuine Leather Watch Band

## **Top Genuine Leather**

Thin & Slim Unique Design Unique Band for Women

Ultra Soft & Light Weight Comfortable on your wrist