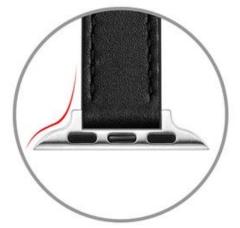

## Product Design :

- Fit Model []For Apple Watch 38/40/41mm 42/44/45mm
- Item : CBIW439
- Band Material : Genuine Leather
- Band Colors:Black ,Brown,Pink,Creamy-white,Leopard print
- Buckle Colors: Black,Silver,Rose Gold
- Clasp:with pin-tuck closure
- Design : Slim Genuine Leather Watch Band