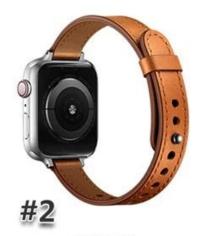

## Product Design :

- Fit Model []For Apple Watch 38/40/41mm 42/44/45mm
- Item : CBIW439
- Band Material : Genuine Leather
- Band Colors:Black ,Brown,Pink,Creamy-white,Leopard print
- Buckle Colors: Black,Silver,Rose Gold
- Clasp:with pin-tuck closure
- Design : Slim Genuine Leather Watch Band

## **Top Genuine Leather**

Thin & Slim Unique Design Unique Band for Women

Ultra Soft & Light Weight Comfortable on your wrist