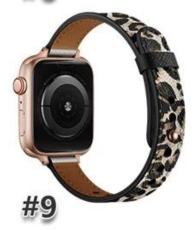

## Product Design :

- Fit Model []For Apple Watch 38/40/41mm 42/44/45mm
- Item : CBIW439
- Band Material : Genuine Leather
- Band Colors:Black ,Brown,Pink,Creamy-white,Leopard print
- Buckle Colors: Black,Silver,Rose Gold
- Clasp:with pin-tuck closure
- Design : Slim Genuine Leather Watch Band

## **Top Genuine Leather**

Thin & Slim Unique Design Unique Band for Women

Ultra Soft & Light Weight Comfortable on your wrist