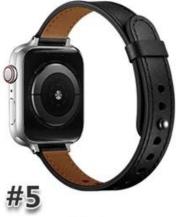

## Product Design :

- Fit Model []For Apple Watch 38/40/41mm 42/44/45mm
- Item : CBIW439
- Band Material : Genuine Leather
- Band Colors:Black ,Brown,Pink,Creamy-white,Leopard print
- Buckle Colors: Black,Silver,Rose Gold
- Clasp:with pin-tuck closure
- Design : Slim Genuine Leather Watch Band

## **Top Genuine Leather**

Thin & Slim Unique Design Unique Band for Women

Ultra Soft & Light Weight Comfortable on your wrist