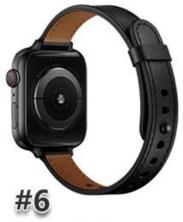

## Product Design :

- Fit Model []For Apple Watch 38/40/41mm 42/44/45mm
- Item : CBIW439
- Band Material : Genuine Leather
- Band Colors:Black ,Brown,Pink,Creamy-white,Leopard print
- Buckle Colors: Black,Silver,Rose Gold
- Clasp:with pin-tuck closure
- Design : Slim Genuine Leather Watch Band

## **Top Genuine Leather**

Thin & Slim Unique Design Unique Band for Women

Ultra Soft & Light Weight Comfortable on your wrist