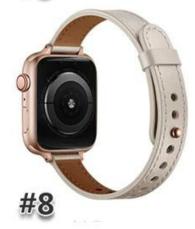

## Product Design :

- Fit Model []For Apple Watch 38/40/41mm 42/44/45mm
- Item : CBIW439
- Band Material : Genuine Leather
- Band Colors:Black ,Brown,Pink,Creamy-white,Leopard print
- Buckle Colors: Black,Silver,Rose Gold
- Clasp:with pin-tuck closure
- Design : Slim Genuine Leather Watch Band

## **Top Genuine Leather**

Thin & Slim Unique Design Unique Band for Women

Ultra Soft & Light Weight Comfortable on your wrist