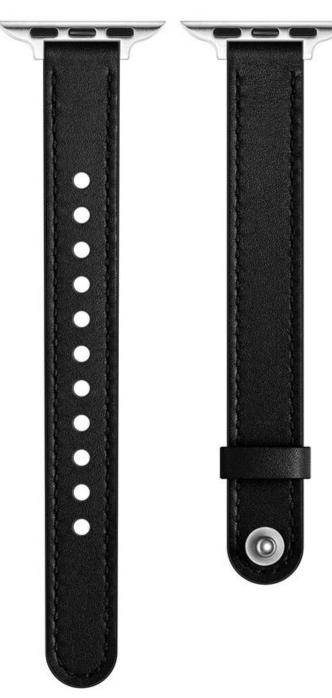

## Adjustable Loop Genuine Leather Bands Replacement Strap For Apple Watch SE 7 6 5 4 3 2 1

## Product Design :

- Fit Model []For Apple Watch 38/40/41mm 42/44/45mm
- Item : CBIW439
- Band Material : Genuine Leather
- Band Colors:Black ,Brown,Pink,Creamy-white,Leopard print
- Buckle Colors: Black,Silver,Rose Gold
- Clasp:with pin-tuck closure
- Design : Slim Genuine Leather Watch Band