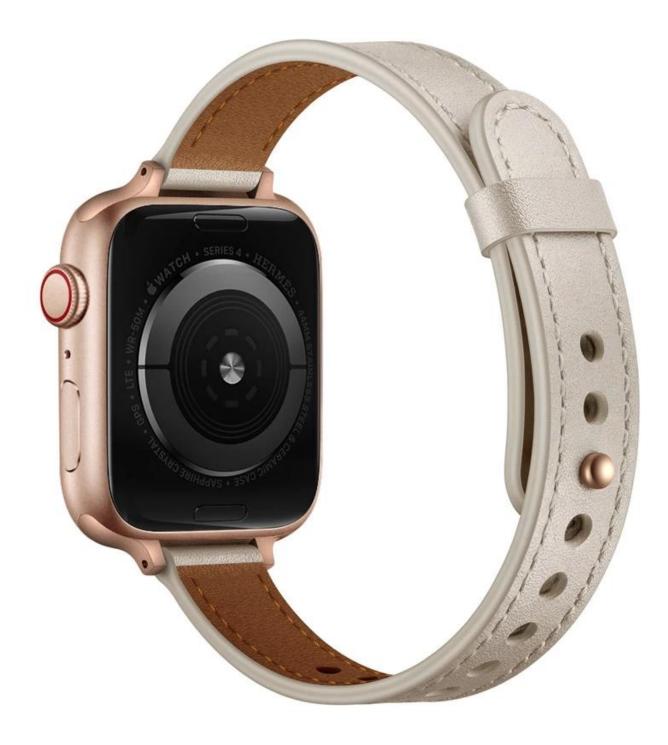

## Product Design :

- Fit Model []For Apple Watch 38/40/41mm 42/44/45mm
- Item : CBIW439
- Band Material : Genuine Leather
- Band Colors:Black ,Brown,Pink,Creamy-white,Leopard print
- Buckle Colors: Black,Silver,Rose Gold
- Clasp:with pin-tuck closure
- Design : Slim Genuine Leather Watch Band

## **Top Genuine Leather**

Thin & Slim Unique Design Unique Band for Women

Ultra Soft & Light Weight Comfortable on your wrist