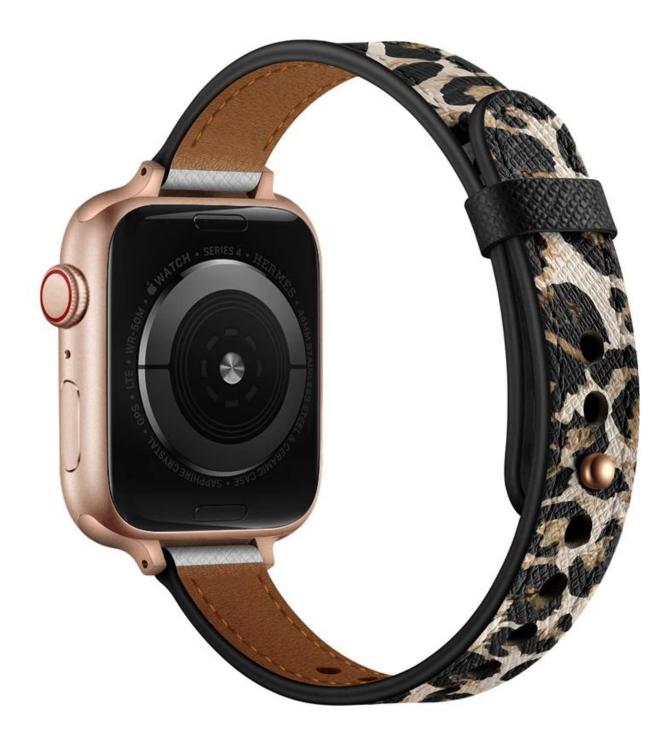

## Product Design :

- Fit Model []For Apple Watch 38/40/41mm 42/44/45mm
- Item : CBIW439
- Band Material : Genuine Leather
- Band Colors:Black ,Brown,Pink,Creamy-white,Leopard print
- Buckle Colors: Black,Silver,Rose Gold
- Clasp:with pin-tuck closure
- Design : Slim Genuine Leather Watch Band