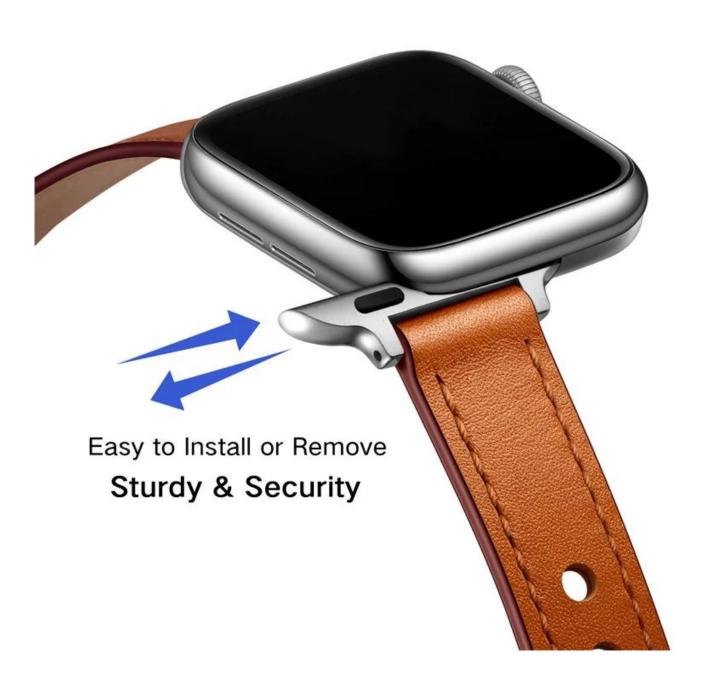

Clasp:with pin-tuck closure

• Design : Adjustable Loop Genuine Leather Watch Bands

Support Mixed Batch Orders
First time sample order and mix order is acceptable
Larger quantity please contact sales for discount