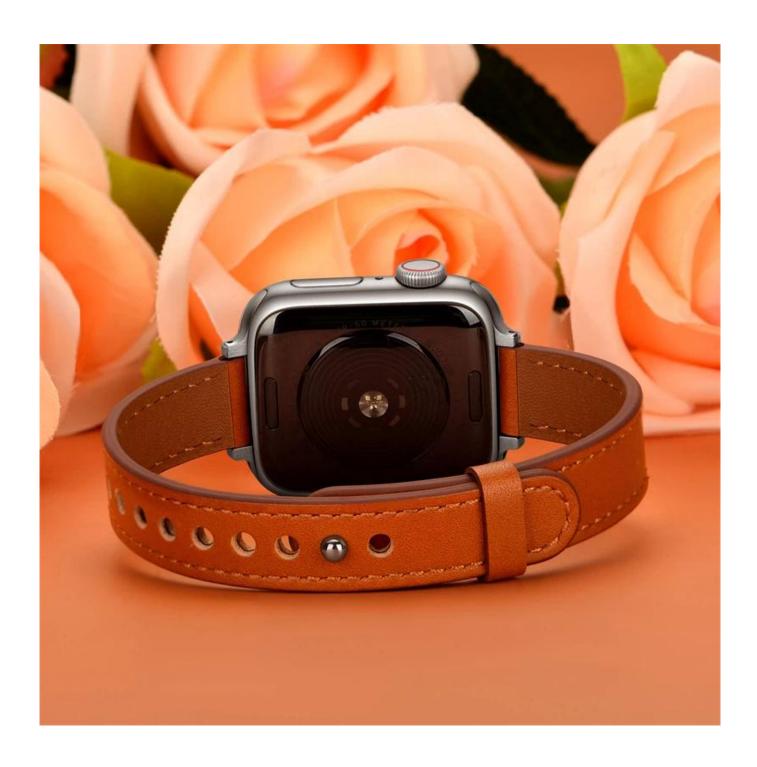

## Adjustable Loop Genuine Leather Bands Replacement Strap For Apple Watch Ultra Series 8 7 SE 6 5 4 3

## **Product Design:**

● Fit Model ☐For Apple Watch Ultra Series 8 7 SE 6 5 4 3

• Item: CBIW439

Band Material : Genuine Leather

Band Colors:Black ,Brown,Pink,Creamy-white,Leopard print

Buckle Colors: Black, Silver, Rose Gold

Clasp:with pin-tuck closure

• Design : Adjustable Loop Genuine Leather Watch Bands

Support Mixed Batch Orders
First time sample order and mix order is acceptable
Larger quantity please contact sales for discount