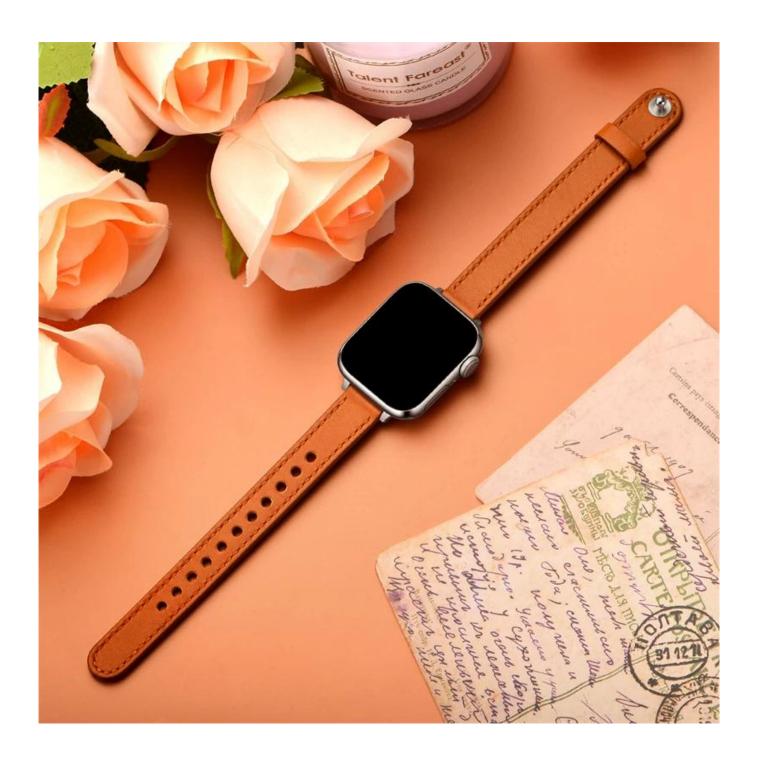

## Adjustable Loop Genuine Leather Bands Replacement Strap For Apple Watch Ultra Series 8 7 SE 6 5 4 3

## **Product Design:**

● Fit Model ☐For Apple Watch Ultra Series 8 7 SE 6 5 4 3

• Item: CBIW439

Band Material : Genuine Leather

Band Colors:Black ,Brown,Pink,Creamy-white,Leopard print

Buckle Colors: Black, Silver, Rose Gold

Clasp:with pin-tuck closure

• Design : Adjustable Loop Genuine Leather Watch Bands

Support Mixed Batch Orders
First time sample order and mix order is acceptable
Larger quantity please contact sales for discount