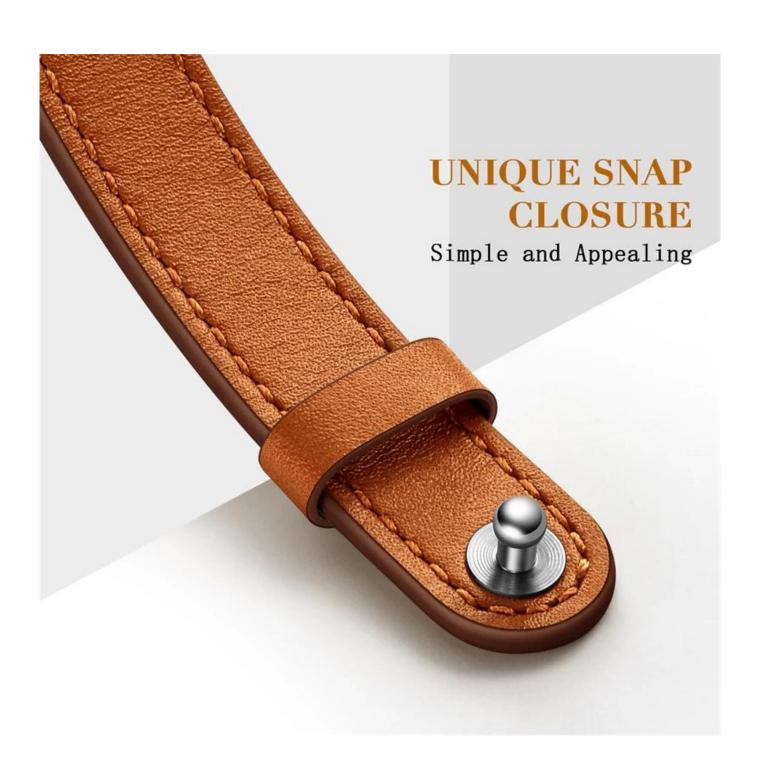

Clasp:with pin-tuck closure

• Design : Adjustable Loop Genuine Leather Watch Bands

Support Mixed Batch Orders
First time sample order and mix order is acceptable
Larger quantity please contact sales for discount