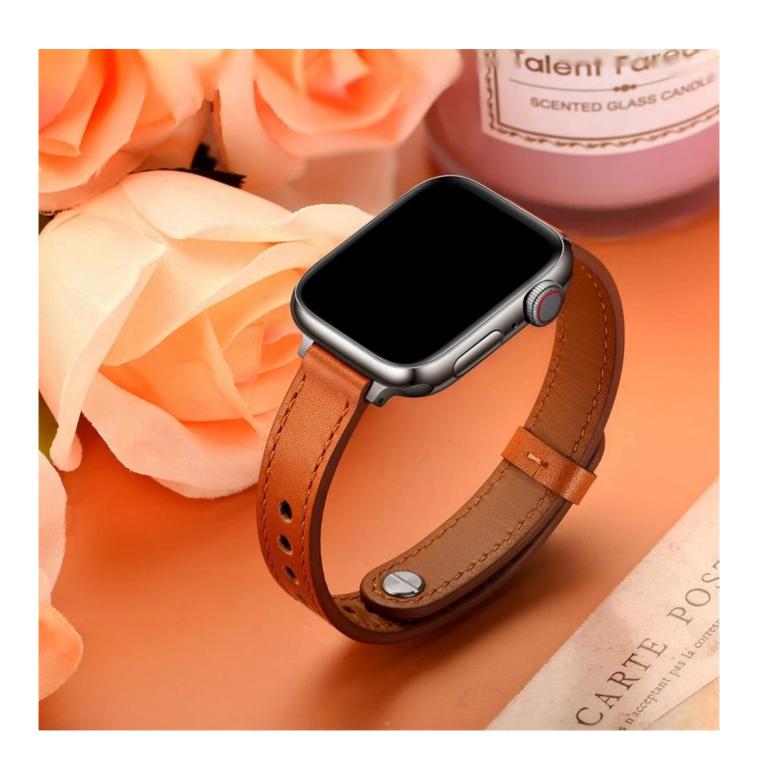

## Adjustable Loop Genuine Leather Bands Replacement Strap For Apple Watch Ultra Series 8 7 SE 6 5 4 3

## **Product Design:**

● Fit Model ☐For Apple Watch Ultra Series 8 7 SE 6 5 4 3

• Item: CBIW439

Band Material : Genuine Leather

Band Colors:Black ,Brown,Pink,Creamy-white,Leopard print

Buckle Colors: Black, Silver, Rose Gold

Clasp:with pin-tuck closure

• Design : Adjustable Loop Genuine Leather Watch Bands

Support Mixed Batch Orders
First time sample order and mix order is acceptable
Larger quantity please contact sales for discount