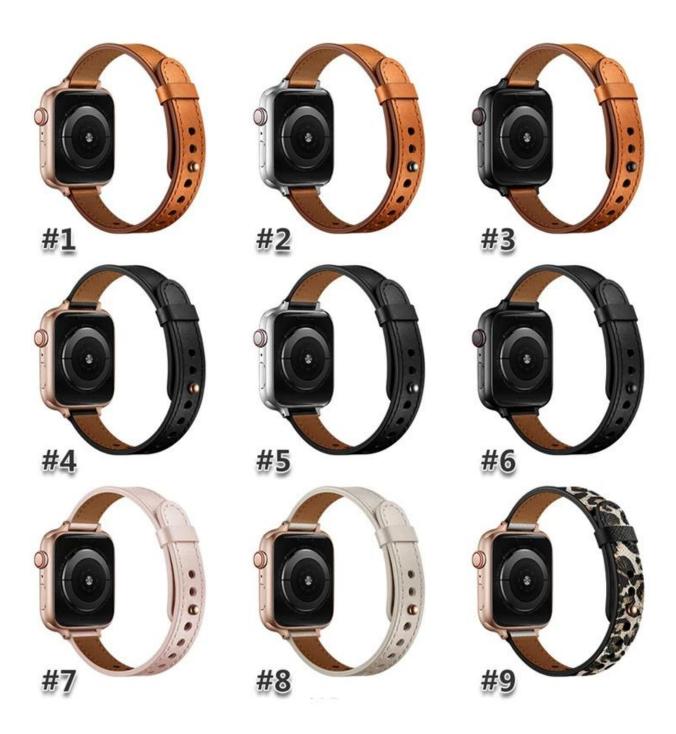

## **Product Design:**

● Fit Model ☐For Apple Watch Ultra Series 8 7 SE 6 5 4 3

• Item: CBIW439

Band Material : Genuine Leather

Band Colors:Black ,Brown,Pink,Creamy-white,Leopard print

Buckle Colors: Black, Silver, Rose Gold

Clasp:with pin-tuck closure

• Design : Adjustable Loop Genuine Leather Watch Bands

Support Mixed Batch Orders
First time sample order and mix order is acceptable
Larger quantity please contact sales for discount