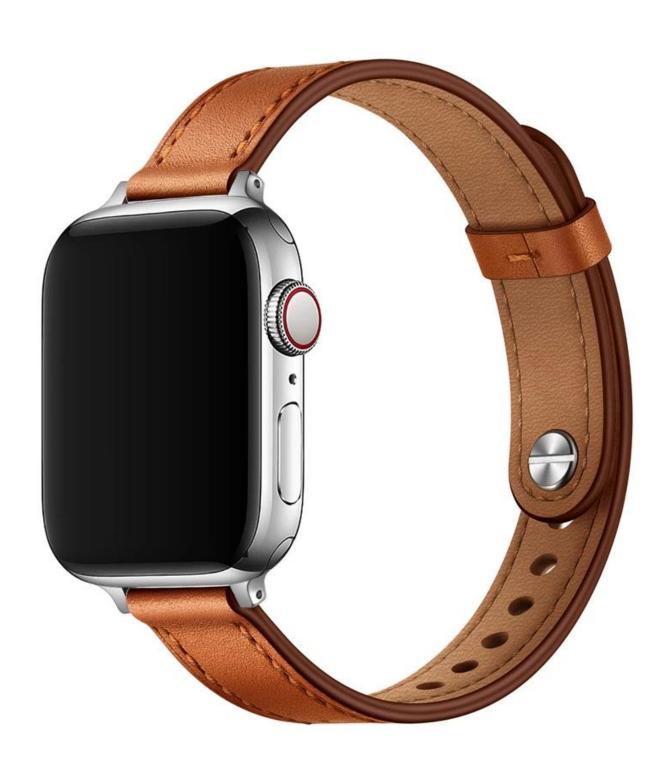

## **Product Design:**

● Fit Model ☐For Apple Watch Ultra Series 8 7 SE 6 5 4 3

• Item: CBIW439

Band Material : Genuine Leather

Band Colors:Black ,Brown,Pink,Creamy-white,Leopard print

Buckle Colors: Black, Silver, Rose Gold

Clasp:with pin-tuck closure

• Design : Adjustable Loop Genuine Leather Watch Bands

Support Mixed Batch Orders
First time sample order and mix order is acceptable
Larger quantity please contact sales for discount