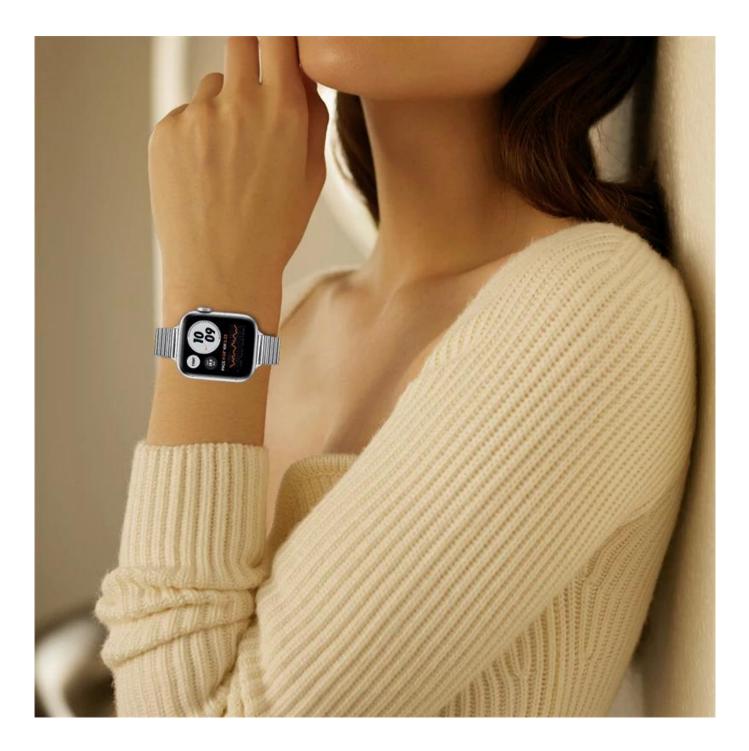

## Metal Stainless Steel Watchband Bracelet Strap For iWatch

## Product Design :

- Fit Model []For Apple Watch 38/40/41mm 42/44/45mm
- Item :CBIW442
- Band Material : Stainless Steel
- Band Colors: Black, Silver, Rose Pink, Rose Gold
- Clasp type: With a adjustable metal clasp, easily adjust the length
- Fit Wrists:5.5-8.3"
- Design : Band comes with watch lugs on both ends
- Type□Slim Stainless Steel Watch Strap