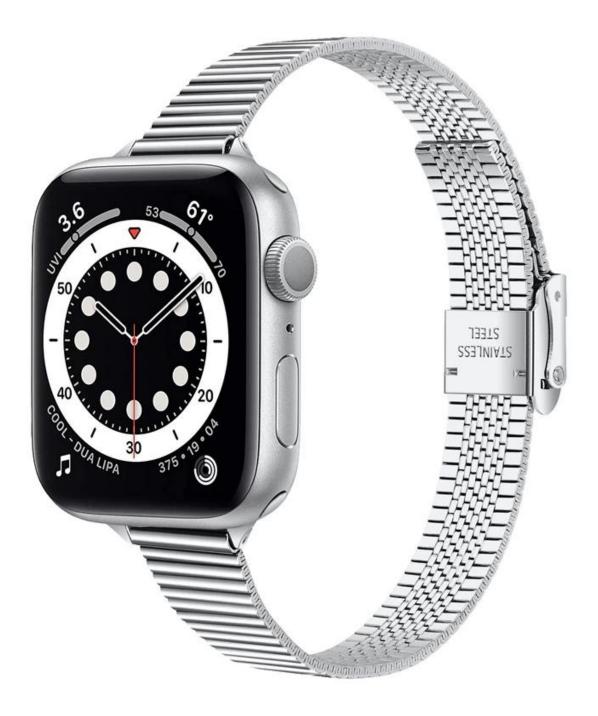

## Product Design :

- Fit Model []For Apple Watch 38/40/41mm 42/44/45mm
- Item :CBIW442
- Band Material : Stainless Steel
- Band Colors: Black, Silver, Rose Pink, Rose Gold
- Clasp type: With a adjustable metal clasp, easily adjust the length
- Fit Wrists:5.5-8.3"
- Design : Band comes with watch lugs on both ends
- Type□Slim Stainless Steel Watch Strap