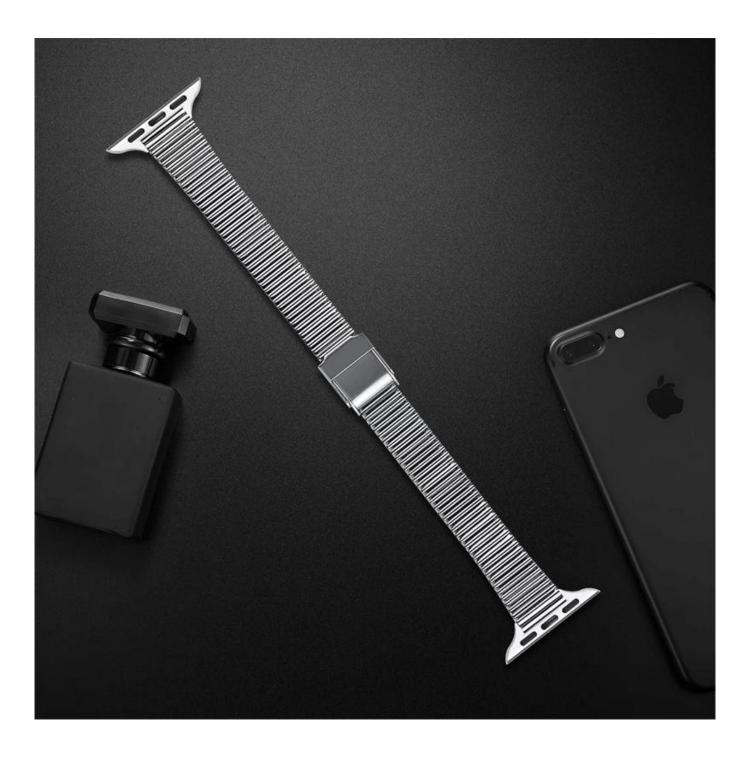

## Product Design :

- Fit Model []For Apple Watch 38/40/41mm 42/44/45mm
- Item :CBIW442
- Band Material : Stainless Steel
- Band Colors: Black, Silver, Rose Pink, Rose Gold
- Clasp type: With a adjustable metal clasp, easily adjust the length
- Fit Wrists:5.5-8.3"
- Design : Band comes with watch lugs on both ends
- Type□Slim Stainless Steel Watch Strap