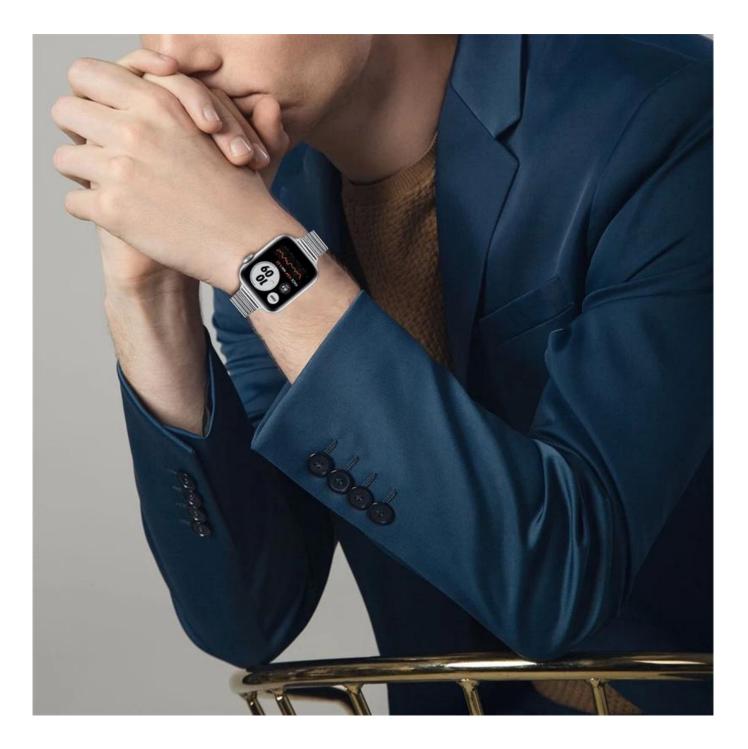

## Metal Stainless Steel Watchband Bracelet Strap For iWatch

## Product Design :

- Fit Model []For Apple Watch 38/40/41mm 42/44/45mm
- Item :CBIW442
- Band Material : Stainless Steel
- Band Colors: Black, Silver, Rose Pink, Rose Gold
- Clasp type: With a adjustable metal clasp, easily adjust the length
- Fit Wrists:5.5-8.3"
- Design : Band comes with watch lugs on both ends
- Type□Slim Stainless Steel Watch Strap