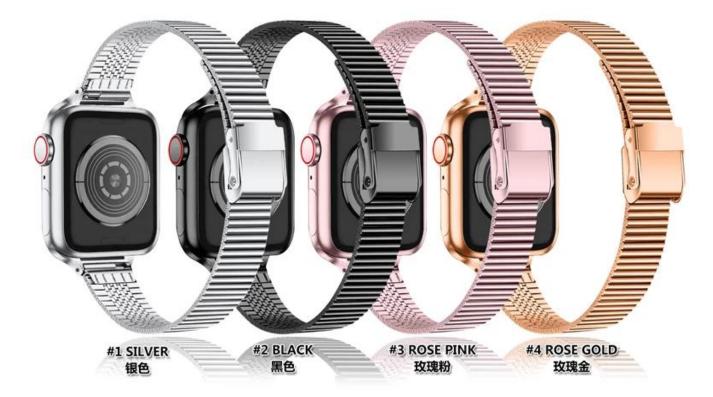

## Product Design :

- Fit Model []For Apple Watch 38/40/41mm 42/44/45mm
- Item :CBIW442
- Band Material : Stainless Steel
- Band Colors: Black, Silver, Rose Pink, Rose Gold
- Clasp type: With a adjustable metal clasp, easily adjust the length
- Fit Wrists:5.5-8.3"
- Design : Band comes with watch lugs on both ends
- Type□Slim Stainless Steel Watch Strap