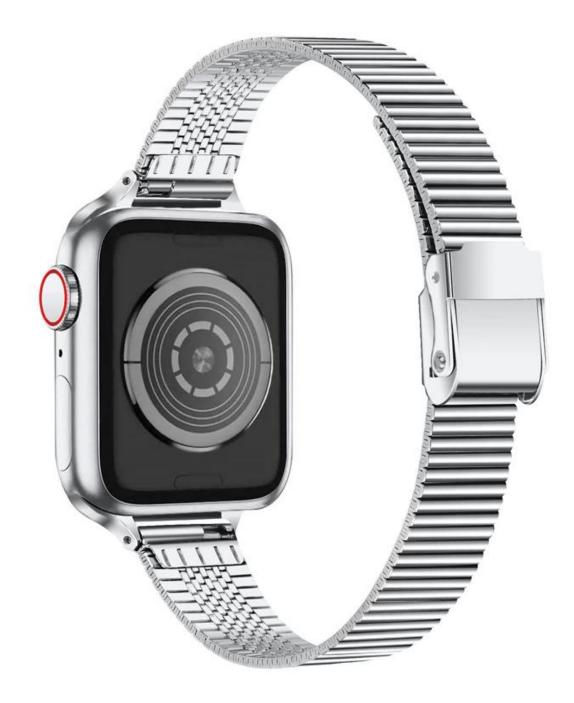

## Product Design :

- Fit Model []For Apple Watch 38/40/41mm 42/44/45mm
- Item :CBIW442
- Band Material : Stainless Steel
- Band Colors: Black, Silver, Rose Pink, Rose Gold
- Clasp type: With a adjustable metal clasp, easily adjust the length
- Fit Wrists:5.5-8.3"
- Design : Band comes with watch lugs on both ends
- Type□Slim Stainless Steel Watch Strap