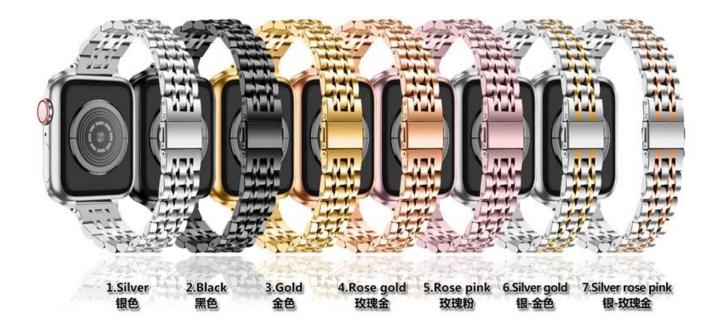

## **Product Design:**

● Fit Model ☐For Apple Watch 38/40/41mm 42/44/45mm

• Item: CBIW443

Band Material : Stainless Steel

● Band Colors: Black, Silver, Gold, Rose Pink, Rose. Gold, Silver Gold, Sliver Rose Pink