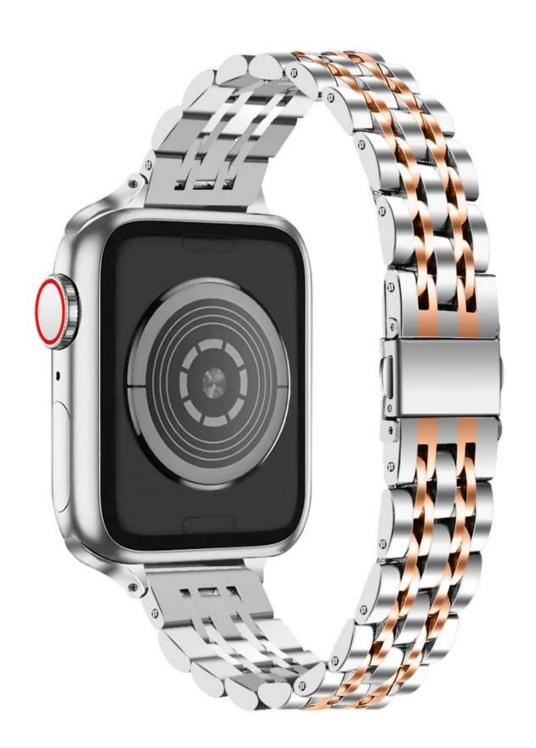

## **Product Design:**

● Fit Model ☐For Apple Watch 38/40/41mm 42/44/45mm

• Item: CBIW443

Band Material : Stainless Steel

● Band Colors: Black, Silver, Gold, Rose Pink, Rose. Gold, Silver Gold, Sliver Rose Pink

• Clasp type: Folding Clasp, easily remove the chain to adjust the length

• Fit Wrists: 5.5-8.5" inch (140mm-216mm)

• Design: Band comes with watch lugs on both ends

■ Type

Slim Stainless Steel Watch Band