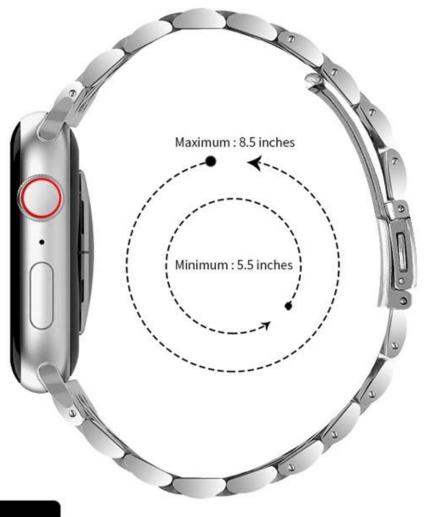

• Clasp type: Folding Clasp, easily remove the chain to adjust the length

• Fit Wrists: 5.5-8.5" inch (140mm-216mm)

• Design: Band comes with watch lugs on both ends

■ Type

Slim Stainless Steel Watch Band

## WRIST RANGE MEASUREMENT

Size

5.5" -8.5" inches (140mm-216mm)