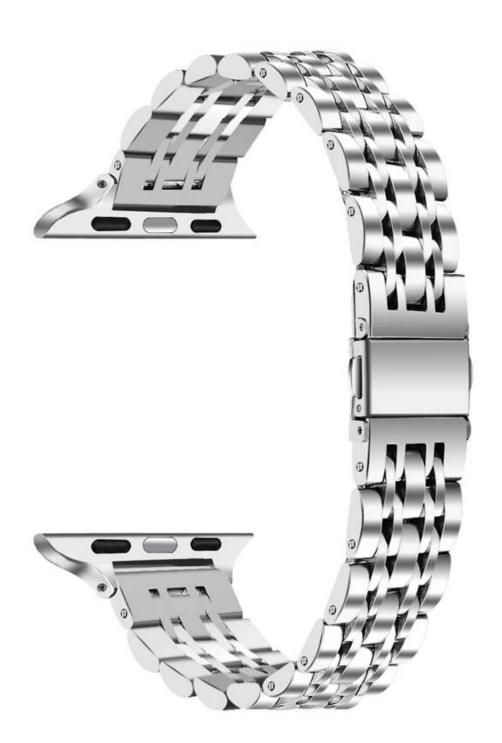

## **Product Design:**

● Fit Model ☐For Apple Watch 38/40/41mm 42/44/45mm

• Item: CBIW443

Band Material : Stainless Steel

● Band Colors: Black, Silver, Gold, Rose Pink, Rose. Gold, Silver Gold, Sliver Rose Pink

• Clasp type: Folding Clasp, easily remove the chain to adjust the length

• Fit Wrists: 5.5-8.5" inch (140mm-216mm)

• Design: Band comes with watch lugs on both ends

■ Type

Slim Stainless Steel Watch Band