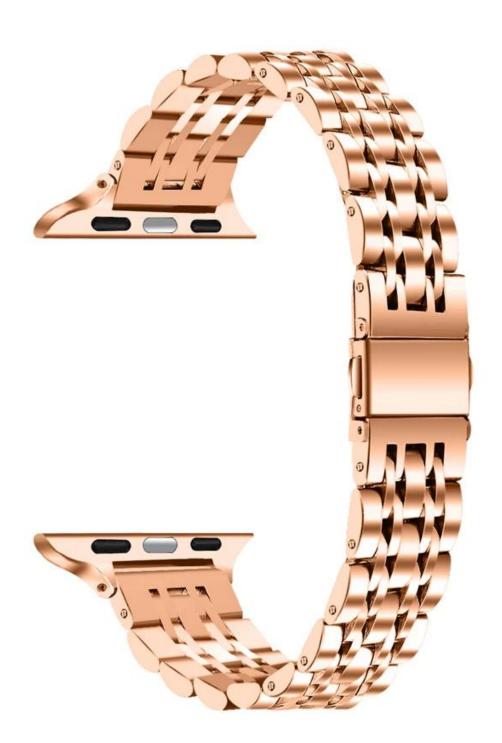

## **Product Design:**

● Fit Model ☐For Apple Watch 38/40/41mm 42/44/45mm

• Item: CBIW443

Band Material : Stainless Steel

● Band Colors: Black, Silver, Gold, Rose Pink, Rose. Gold, Silver Gold, Sliver Rose Pink

• Clasp type: Folding Clasp, easily remove the chain to adjust the length

• Fit Wrists: 5.5-8.5" inch (140mm-216mm)

• Design: Band comes with watch lugs on both ends

■ Type

Slim Stainless Steel Watch Band