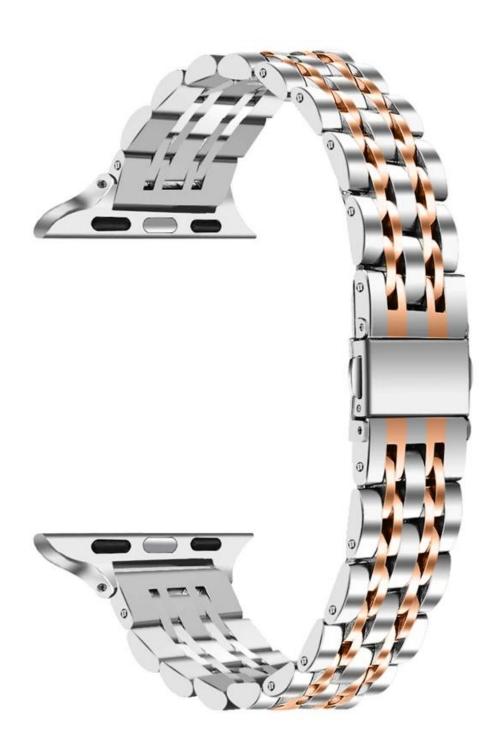

## **Product Design:**

● Fit Model ☐For Apple Watch 38/40/41mm 42/44/45mm

• Item: CBIW443

Band Material : Stainless Steel

● Band Colors: Black, Silver, Gold, Rose Pink, Rose. Gold, Silver Gold, Sliver Rose Pink

• Clasp type: Folding Clasp, easily remove the chain to adjust the length

• Fit Wrists: 5.5-8.5" inch (140mm-216mm)

• Design: Band comes with watch lugs on both ends

■ Type

Slim Stainless Steel Watch Band