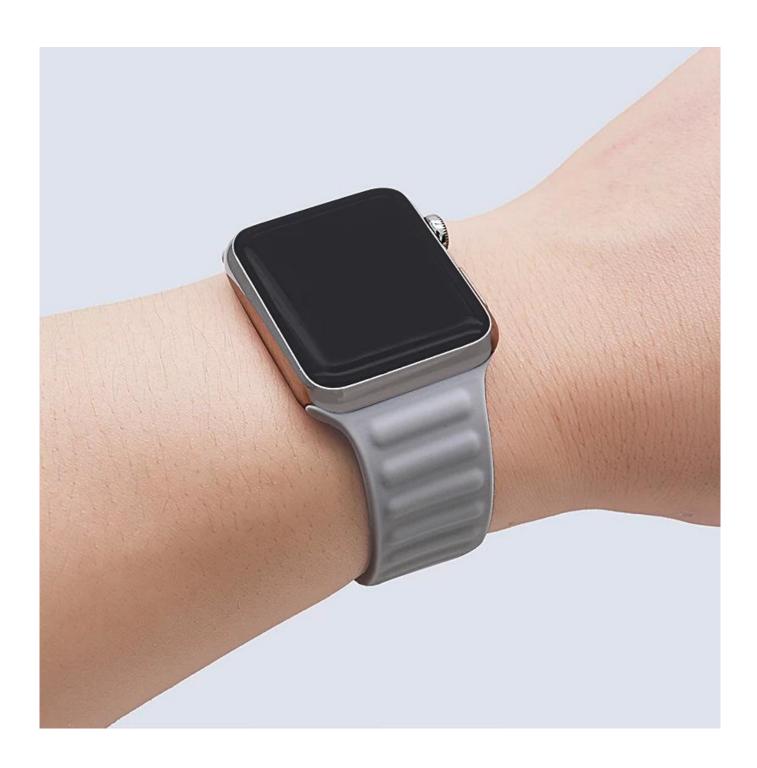

## **Product Design:**

● Fit Model ☐For Apple Watch 38/40/41mm 42/44/45mm

• Item :CBIW444

• Band Material : Silicone

● Band Colors: #1Black,#2White,#3Brown,#4Dark Blue,#5Wine Red,#6Dark Green,#7Dark

Grey,#8Pink,#9Yellow,#10Light Grey,#11Midnight Blue

• Type : Silicone Watch Strap With Silver Metal Buckle

Support Mixed Batch Orders

First time sample order and mix order is acceptable Larger quantity please contact sales for discount

The default packaging: Nice OPP Bag.