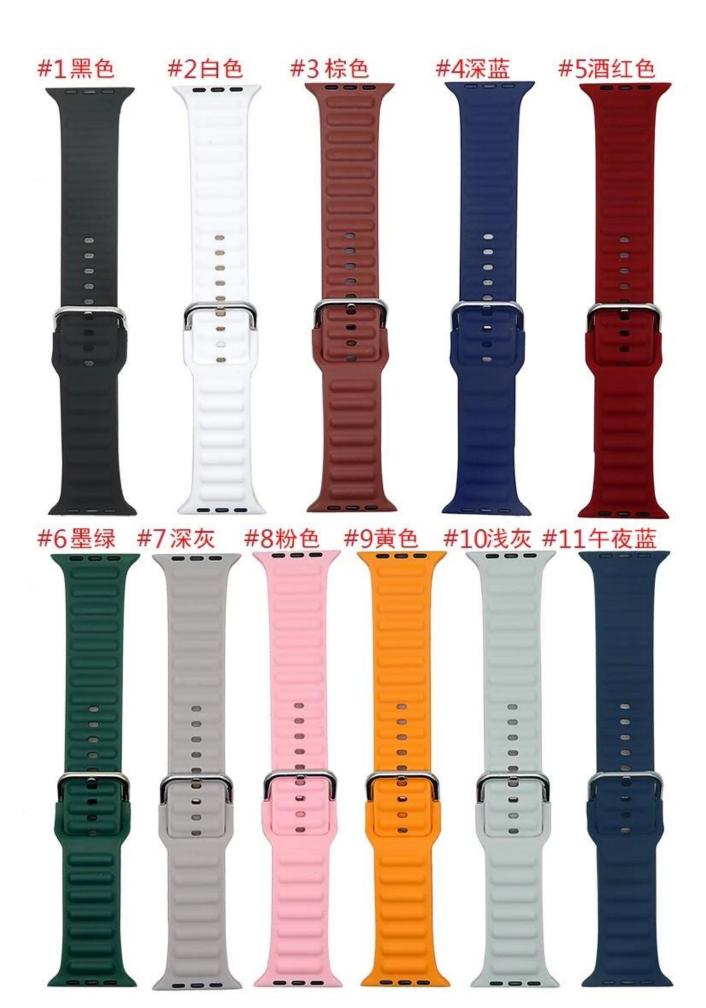

## **Product Design:**

● Fit Model ☐For Apple Watch 38/40/41mm 42/44/45mm

• Item :CBIW444

• Band Material : Silicone

● Band Colors: #1Black,#2White,#3Brown,#4Dark Blue,#5Wine Red,#6Dark Green,#7Dark

Grey,#8Pink,#9Yellow,#10Light Grey,#11Midnight Blue