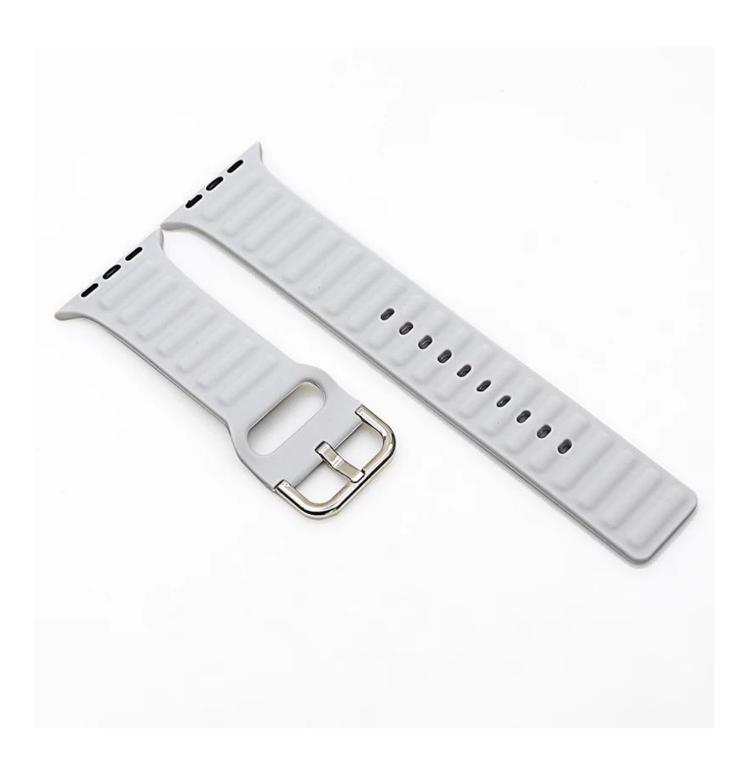

• Type : Silicone Watch Strap With Silver Metal Buckle

Support Mixed Batch Orders

First time sample order and mix order is acceptable Larger quantity please contact sales for discount

The default packaging: Nice OPP Bag.