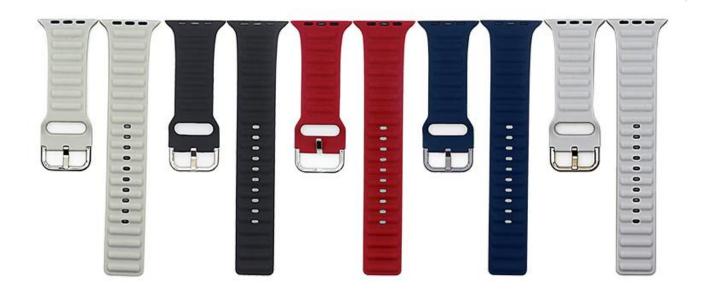

## **Product Design:**

● Fit Model ☐For Apple Watch 38/40/41mm 42/44/45mm

• Item :CBIW444

• Band Material : Silicone

● Band Colors: #1Black,#2White,#3Brown,#4Dark Blue,#5Wine Red,#6Dark Green,#7Dark

Grey,#8Pink,#9Yellow,#10Light Grey,#11Midnight Blue

• Type : Silicone Watch Strap With Silver Metal Buckle

Support Mixed Batch Orders

First time sample order and mix order is acceptable Larger quantity please contact sales for discount

The default packaging: Nice OPP Bag.