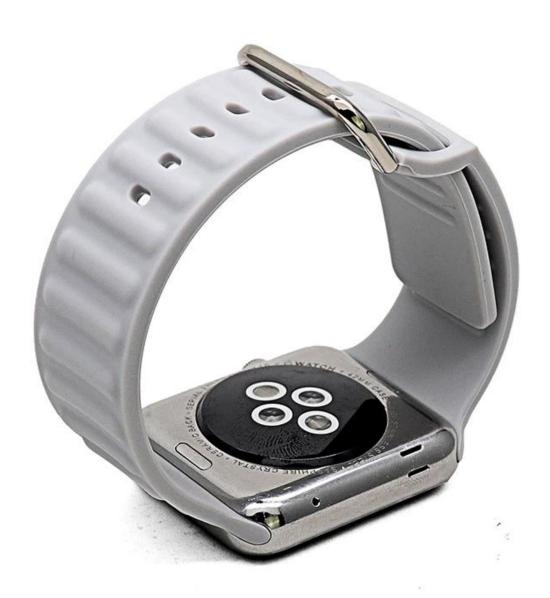

## **Product Design:**

● Fit Model ☐For Apple Watch 38/40/41mm 42/44/45mm

• Item :CBIW444

• Band Material : Silicone

● Band Colors: #1Black,#2White,#3Brown,#4Dark Blue,#5Wine Red,#6Dark Green,#7Dark

Grey,#8Pink,#9Yellow,#10Light Grey,#11Midnight Blue