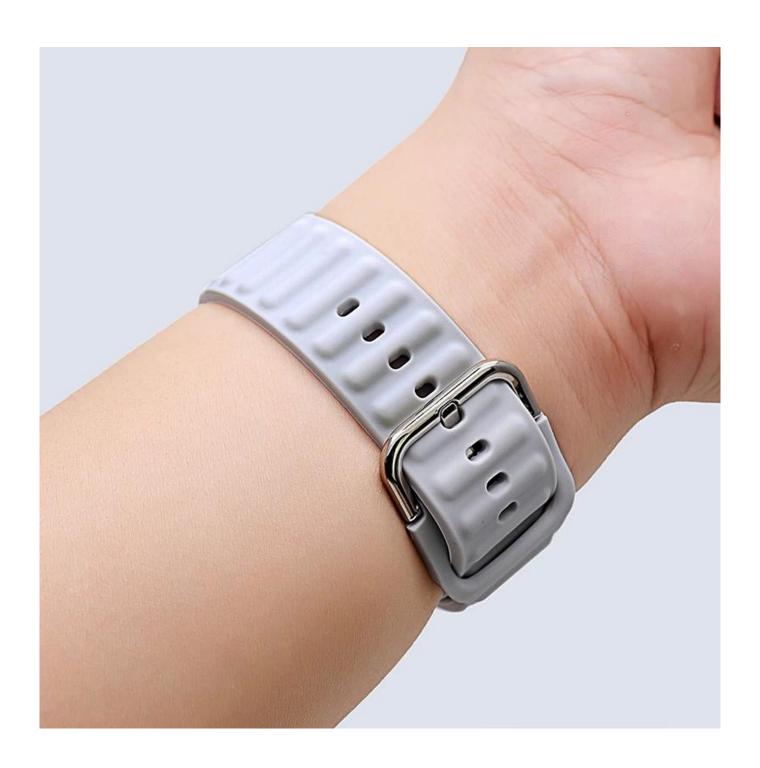

## **Product Design:**

● Fit Model ☐For Apple Watch 38/40/41mm 42/44/45mm

• Item :CBIW444

• Band Material : Silicone

● Band Colors: #1Black,#2White,#3Brown,#4Dark Blue,#5Wine Red,#6Dark Green,#7Dark

Grey,#8Pink,#9Yellow,#10Light Grey,#11Midnight Blue

• Type : Silicone Watch Strap With Silver Metal Buckle

Support Mixed Batch Orders

First time sample order and mix order is acceptable Larger quantity please contact sales for discount

The default packaging: Nice OPP Bag.