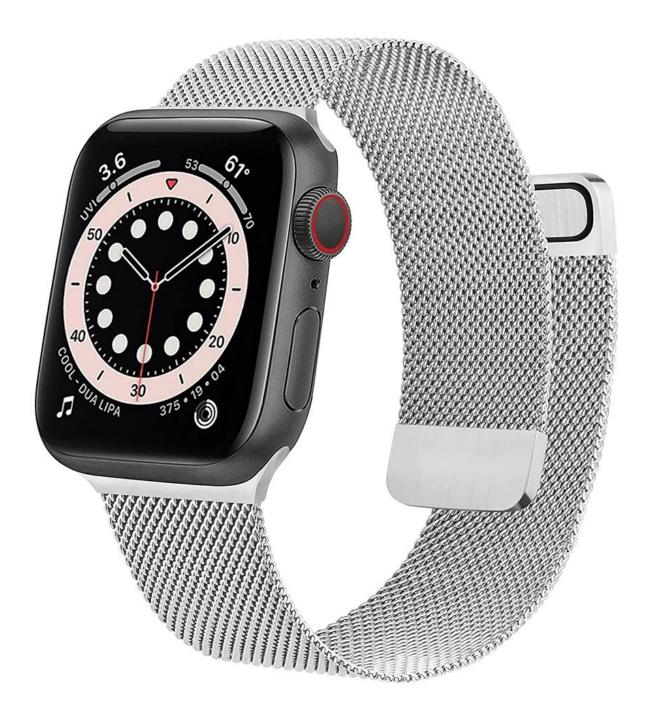

## Milanese Mesh Stainless Steel Watch Band Strap For Apple Watch 38mm 42mm 44mm 40mm 41mm 45mm

## Product Design :

- Fit Model []For Apple Watch 38/40/41mm 42/44/45mm
- Item :CBIW445
- Band Material : Stainless Steel
- Band Colors: Black, Silver, Dark grey, Rose pink, Rose gold, Colorful, Champagne gold
- Clasp type::With Magnetic Clasp
- Design : Adopts two magnetic clasp.Two magnet, double security
- Type□Milanese Loop Mesh Metal Watch Band