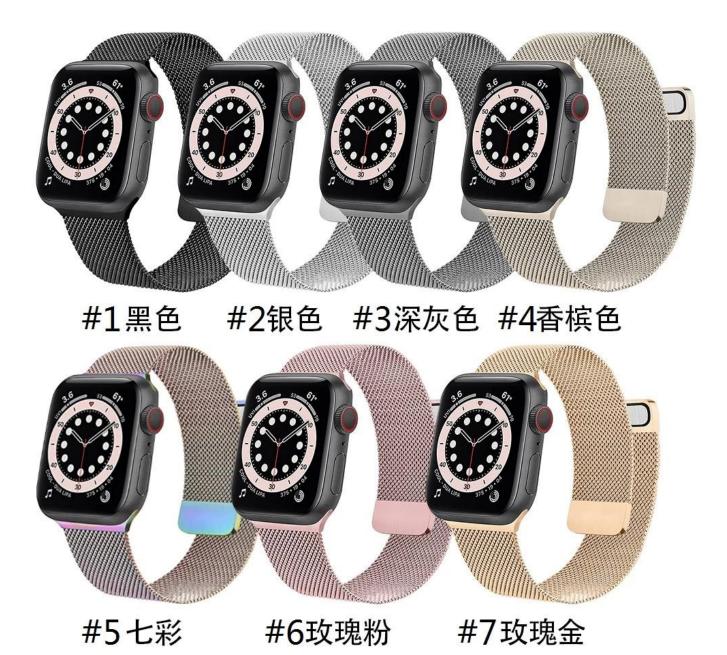

## Product Design :

- Fit Model []For Apple Watch 38/40/41mm 42/44/45mm
- Item :CBIW445
- Band Material : Stainless Steel
- Band Colors: Black, Silver, Dark grey, Rose pink, Rose gold, Colorful, Champagne gold
- Clasp type::With Magnetic Clasp
- Design : Adopts two magnetic clasp.Two magnet, double security
- Type□Milanese Loop Mesh Metal Watch Band