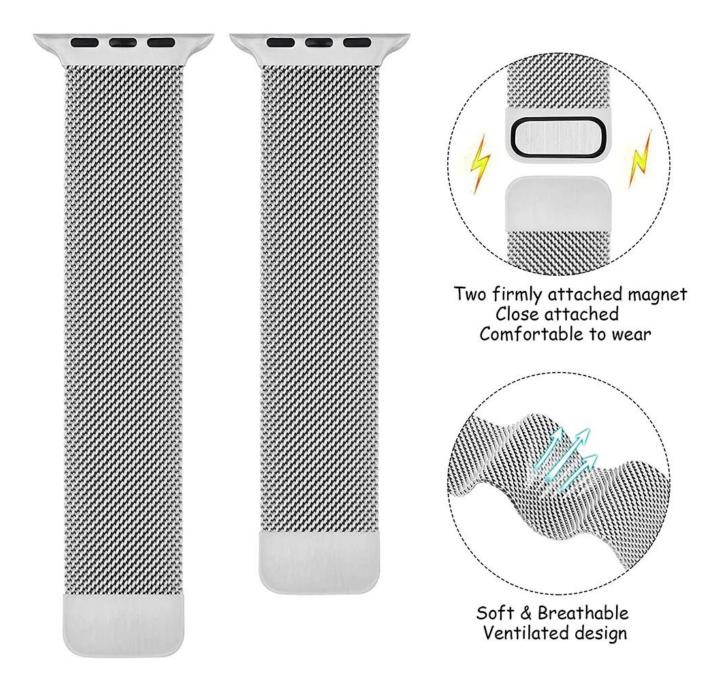

## Product Design :

- Fit Model []For Apple Watch 38/40/41mm 42/44/45mm
- Item :CBIW445
- Band Material : Stainless Steel
- Band Colors: Black, Silver, Dark grey, Rose pink, Rose gold, Colorful, Champagne gold
- Clasp type::With Magnetic Clasp
- Design : Adopts two magnetic clasp.Two magnet, double security
- Type□Milanese Loop Mesh Metal Watch Band