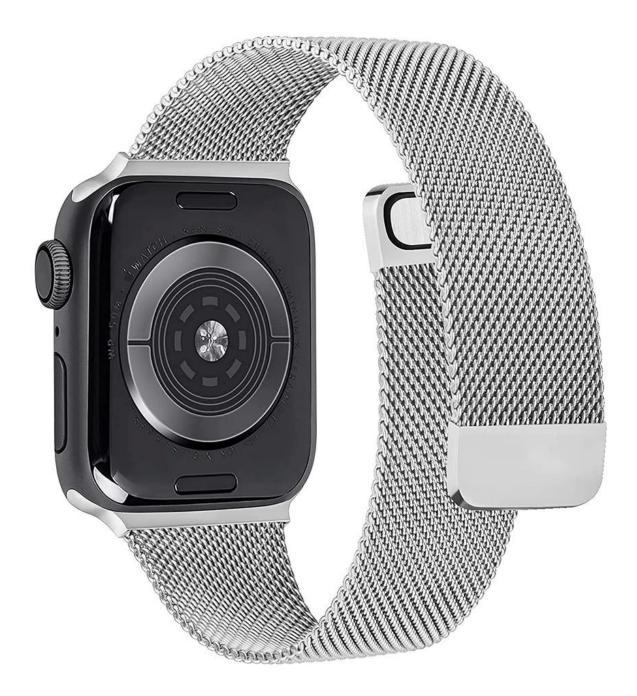

## Product Design :

- Fit Model []For Apple Watch 38/40/41mm 42/44/45mm
- Item :CBIW445
- Band Material : Stainless Steel
- Band Colors: Black, Silver, Dark grey, Rose pink, Rose gold, Colorful, Champagne gold
- Clasp type::With Magnetic Clasp
- Design : Adopts two magnetic clasp.Two magnet, double security
- Type□Milanese Loop Mesh Metal Watch Band