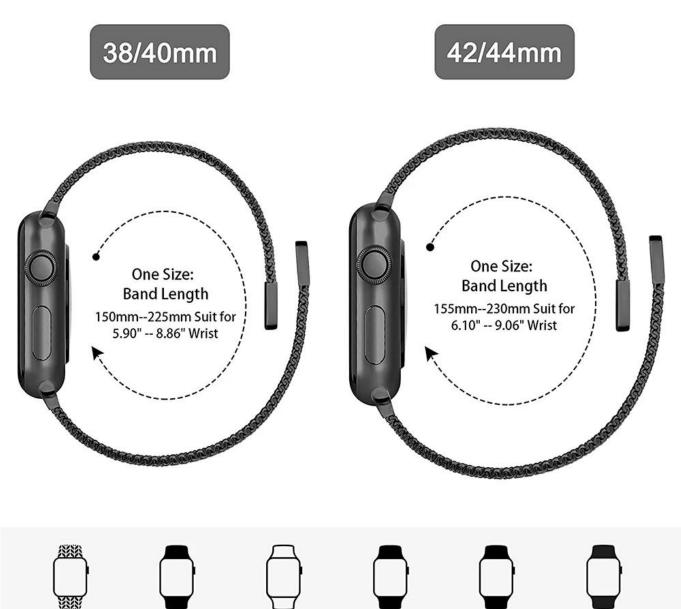

## Product Design :

- Fit Model []For Apple Watch 38/40/41mm 42/44/45mm
- Item :CBIW445
- Band Material : Stainless Steel
- Band Colors: Black, Silver, Dark grey, Rose pink, Rose gold, Colorful, Champagne gold
- Clasp type::With Magnetic Clasp
- Design : Adopts two magnetic clasp.Two magnet, double security
- Type□Milanese Loop Mesh Metal Watch Band