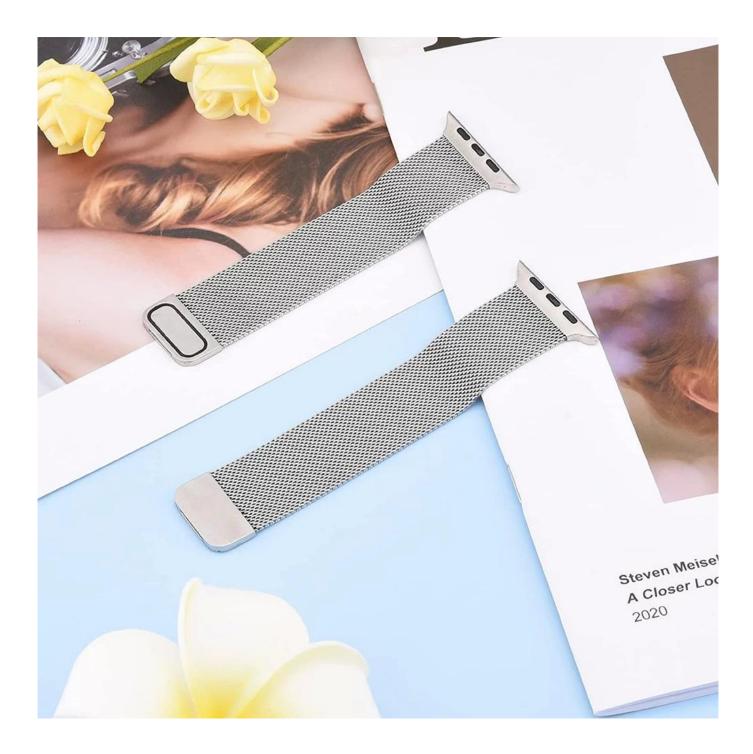

## Milanese Mesh Stainless Steel Watch Band Strap For Apple Watch 38mm 42mm 44mm 40mm 41mm 45mm

## Product Design :

- Fit Model []For Apple Watch 38/40/41mm 42/44/45mm
- Item :CBIW445
- Band Material : Stainless Steel
- Band Colors: Black, Silver, Dark grey, Rose pink, Rose gold, Colorful, Champagne gold
- Clasp type::With Magnetic Clasp
- Design : Adopts two magnetic clasp.Two magnet, double security
- Type□Milanese Loop Mesh Metal Watch Band