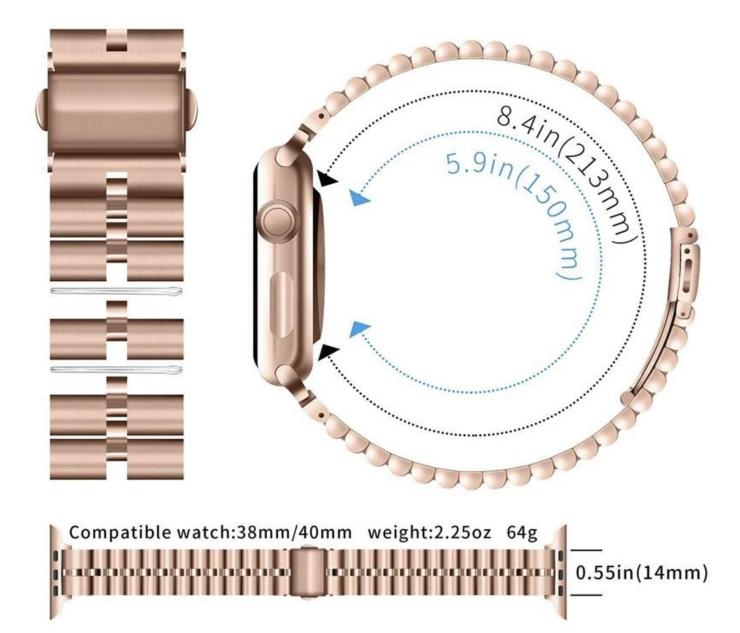

## **Product Design :**

- Fit Model []For Apple Watch 38/40/41mm 42/44/45mm
- Item :CBIW446
- Band Material : Stainless Steel
- Band Colors: Black,Silver,Rose Gold
- Clasp type: With Folding Buckle
- Design : Band comes with watch lugs on both ends
- Type□Chain Bracelet Stainless Steel Watch Band