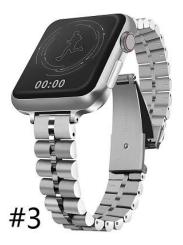

## **Product Design :**

- Fit Model []For Apple Watch 38/40/41mm 42/44/45mm
- Item :CBIW446
- Band Material : Stainless Steel
- Band Colors: Black,Silver,Rose Gold
- Clasp type: With Folding Buckle
- Design : Band comes with watch lugs on both ends
- Type□Chain Bracelet Stainless Steel Watch Band