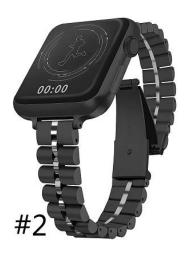

## **Product Design :**

- Fit Model []For Apple Watch 38/40/41mm 42/44/45mm
- Item :CBIW446
- Band Material : Stainless Steel
- Band Colors: Black,Silver,Rose Gold
- Clasp type: With Folding Buckle
- Design : Band comes with watch lugs on both ends
- Type□Chain Bracelet Stainless Steel Watch Band