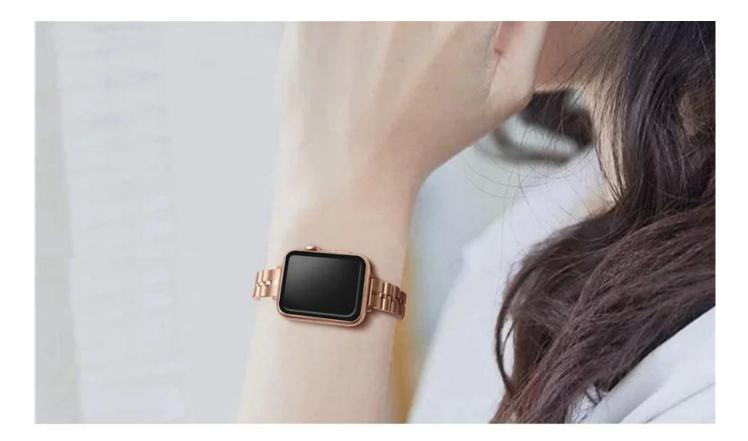

## **Product Design :**

- Fit Model []For Apple Watch 38/40/41mm 42/44/45mm
- Item :CBIW446
- Band Material : Stainless Steel
- Band Colors: Black,Silver,Rose Gold
- Clasp type: With Folding Buckle
- Design : Band comes with watch lugs on both ends
- Type□Chain Bracelet Stainless Steel Watch Band