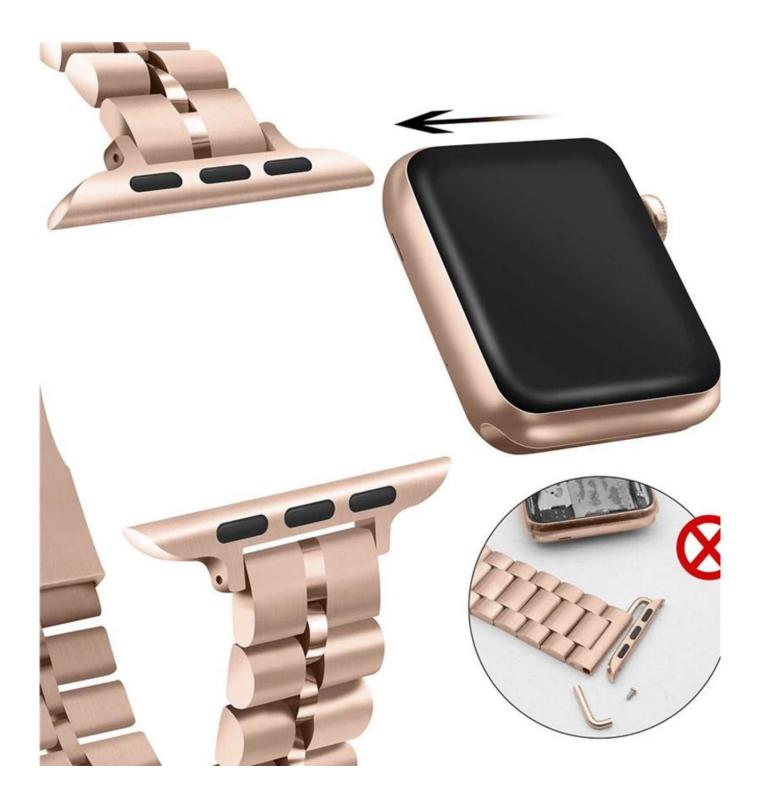

## **Product Design :**

- Fit Model []For Apple Watch 38/40/41mm 42/44/45mm
- Item :CBIW446
- Band Material : Stainless Steel
- Band Colors: Black,Silver,Rose Gold
- Clasp type: With Folding Buckle
- Design : Band comes with watch lugs on both ends
- Type□Chain Bracelet Stainless Steel Watch Band