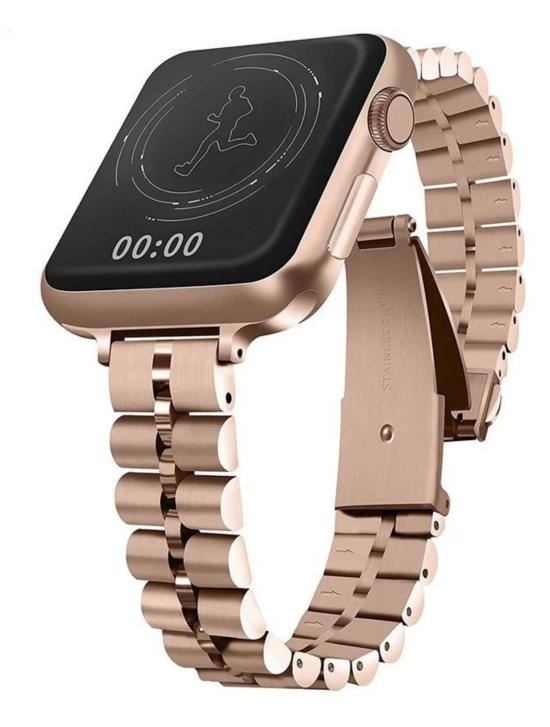

## **Product Design :**

- Fit Model []For Apple Watch 38/40/41mm 42/44/45mm
- Item :CBIW446
- Band Material : Stainless Steel
- Band Colors: Black,Silver,Rose Gold
- Clasp type: With Folding Buckle
- Design : Band comes with watch lugs on both ends
- Type□Chain Bracelet Stainless Steel Watch Band