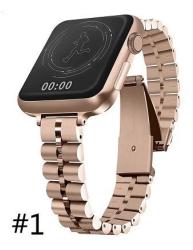

## **Product Design :**

- Fit Model []For Apple Watch 38/40/41mm 42/44/45mm
- Item :CBIW446
- Band Material : Stainless Steel
- Band Colors: Black,Silver,Rose Gold
- Clasp type: With Folding Buckle
- Design : Band comes with watch lugs on both ends
- Type□Chain Bracelet Stainless Steel Watch Band