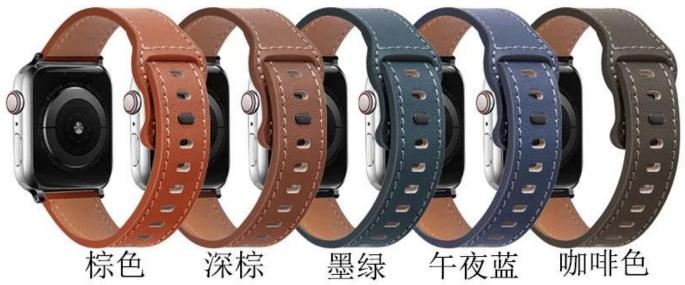

## **Product Design:**

● Fit Model ☐For Apple Watch 38/40/41mm 42/44/45mm

• Item: CBIW447

Band Material : Genuine Leather

● Band Colors:#1Brown,#2Dark brown,#3Dark green,#4Midnight

blue, #5Coffee, #6Black, #7Green, #8Blue, #9Khaki, #10Grey

The default packaging: Nice OPP Bag.

Also Can Choose the Retailing Package, Please Contact us.

Support Package Customized Service [Logo, Size, Description, Colors, Label, etc]

#1Brown

#2Dark brown #3Dark green #4Midnight blue #5Coffee