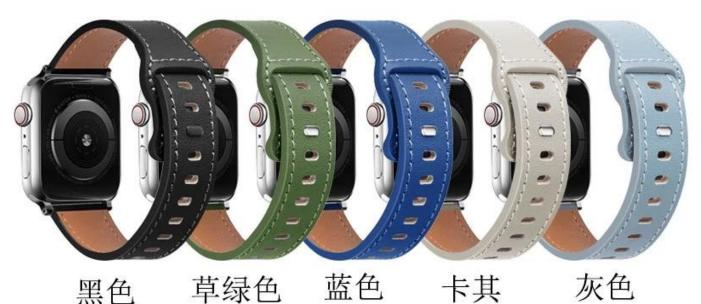

## **Product Design:**

● Fit Model ☐For Apple Watch 38/40/41mm 42/44/45mm

• Item: CBIW447

Band Material : Genuine Leather

● Band Colors:#1Brown,#2Dark brown,#3Dark green,#4Midnight

blue, #5Coffee, #6Black, #7Green, #8Blue, #9Khaki, #10Grey

黑色 #6Black

草绿色 #7Green

蓝色

#8Blue

卡其

#9Khaki #10Grey