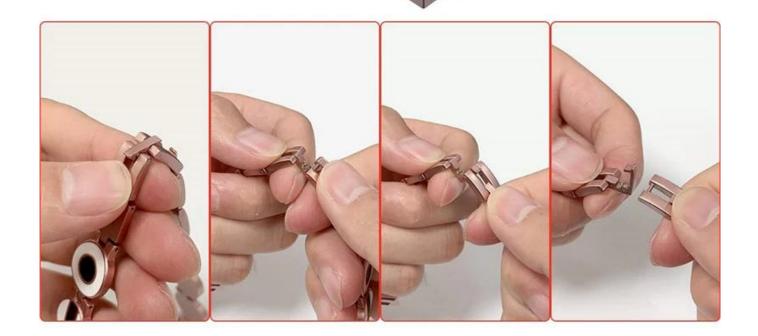

# **Removable Clasps**

Suitable for almost all female wrists Simply remove a folding clasp to resize the band, No tools needed.

3. Specially designed connector, easy to install and remove, no tools needed

4. Fashionable style: fashion and comfortable, stylish delicate and elegant looking, can decorate the tops, skirts, dresses and more style,