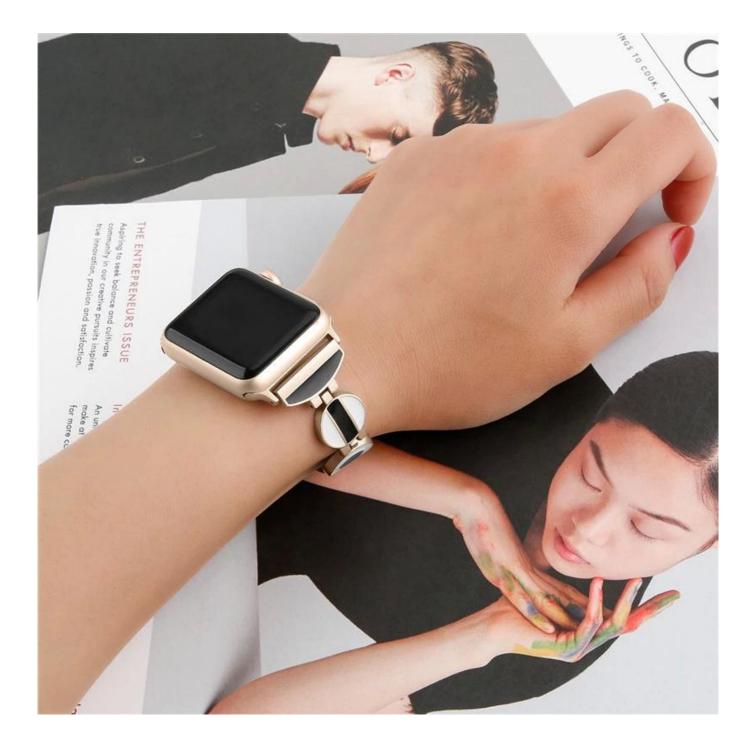

#### **Product Features :**

1.Circular Link with the special Black&White Epoxy Matching design is Elegant Refined Fashion

2. The band comes with Watch Lugs on both ends, which locks or remove with Watch Interface Precisely and Securely, Very Convenient in daily use.

3. Specially designed connector, easy to install and remove, no tools needed

4. Fashionable style: fashion and comfortable, stylish delicate and elegant looking, can decorate the tops, skirts, dresses and more style,