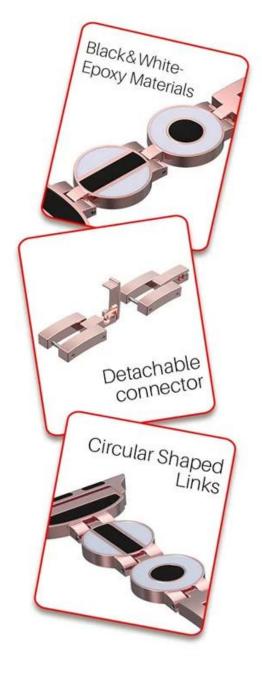

#### **Product Features :**

1.Circular Link with the special Black&White Epoxy Matching design is Elegant Refined Fashion

2. The band comes with Watch Lugs on both ends, which locks or remove with Watch Interface Precisely and Securely, Very Convenient in daily use.

3. Specially designed connector, easy to install and remove, no tools needed

4. Fashionable style: fashion and comfortable, stylish delicate and elegant looking, can decorate the tops, skirts, dresses and more style,

Metal interface Glittering luster It is not easy to fade.