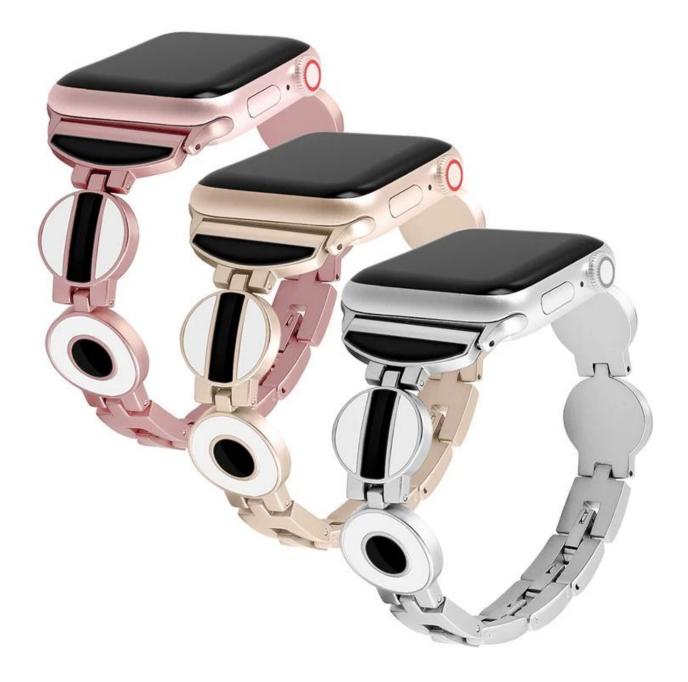

### Fashion Circular Link Metal Watch Strap For Apple Watch

#### **Product Design :**

- Circular Shaped Link
- Special Black&White Epoxy Matching Design
- All Metal Solid With Interlock Clasp

#### **Product Features :**

1.Circular Link with the special Black&White Epoxy Matching design is Elegant Refined Fashion

2. The band comes with Watch Lugs on both ends, which locks or remove with Watch Interface Precisely and Securely, Very Convenient in daily use.