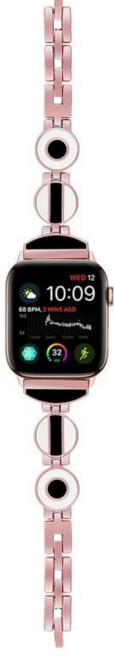

### Fashion Circular Link Metal Watch Strap For Apple Watch

#### **Product Design :**

- Circular Shaped Link
- Special Black&White Epoxy Matching Design
- All Metal Solid With Interlock Clasp

#### **Product Features :**

1.Circular Link with the special Black&White Epoxy Matching design is Elegant Refined Fashion

2. The band comes with Watch Lugs on both ends, which locks or remove with Watch Interface Precisely and Securely, Very Convenient in daily use.