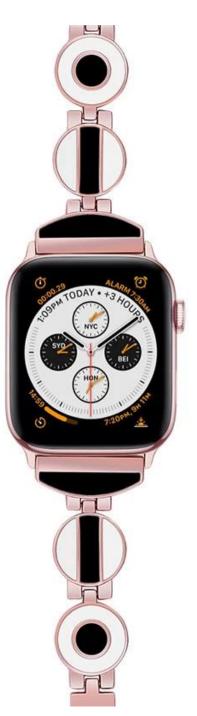

### Fashion Circular Link Metal Watch Strap For Apple Watch

#### **Product Design :**

- Circular Shaped Link
- Special Black&White Epoxy Matching Design
- All Metal Solid With Interlock Clasp

#### **Product Features :**

1.Circular Link with the special Black&White Epoxy Matching design is Elegant Refined Fashion

2. The band comes with Watch Lugs on both ends, which locks or remove with Watch Interface Precisely and Securely, Very Convenient in daily use.