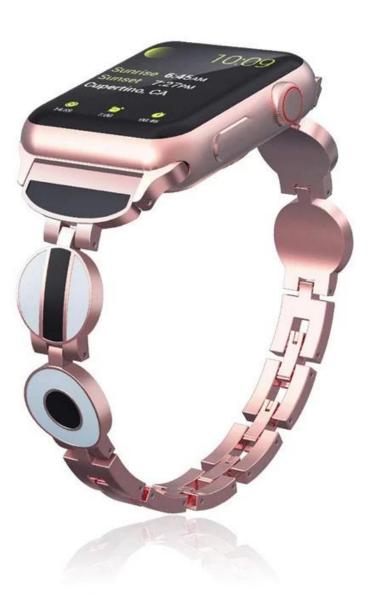

### Fashion Circular Link Metal Watch Strap For Apple Watch

#### **Product Design :**

- Circular Shaped Link
- Special Black&White Epoxy Matching Design
- All Metal Solid With Interlock Clasp

#### **Product Features :**

1.Circular Link with the special Black&White Epoxy Matching design is Elegant Refined Fashion

2. The band comes with Watch Lugs on both ends, which locks or remove with Watch Interface Precisely and Securely, Very Convenient in daily use.