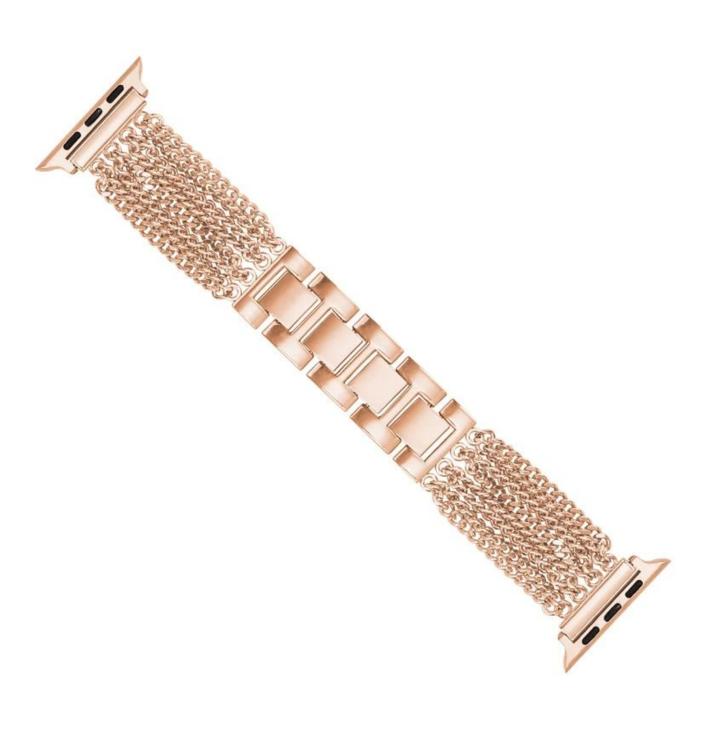

## **Product Design:**

● Fit Model ☐For Apple Watch 38/40/41mm 42/44/45mm

• Item :CBIW450

Band Material : Alloy

Band Colors: Gold,Rose gold,Silver,Black

Clasp type:With Folding Clasp

• Design : Band comes with watch lugs on both ends

■ Type Chain Bracelet Metal Watch Band