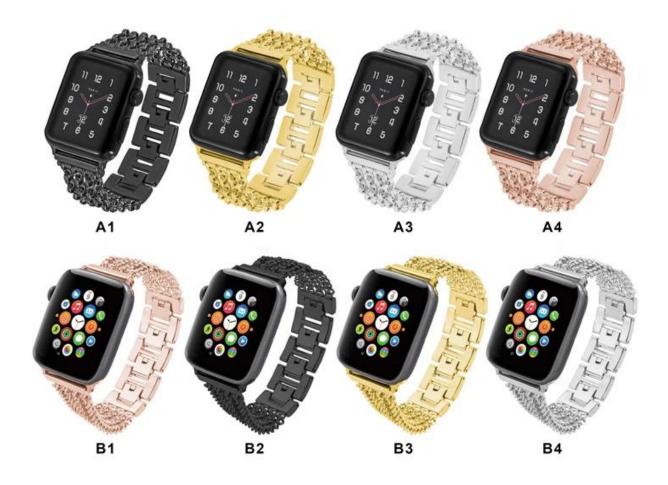

## **Product Design:**

● Fit Model ☐For Apple Watch 38/40/41mm 42/44/45mm

• Item :CBIW450

Band Material : Alloy

Band Colors: Gold,Rose gold,Silver,Black

Clasp type:With Folding Clasp

• Design : Band comes with watch lugs on both ends

■ Type Chain Bracelet Metal Watch Band