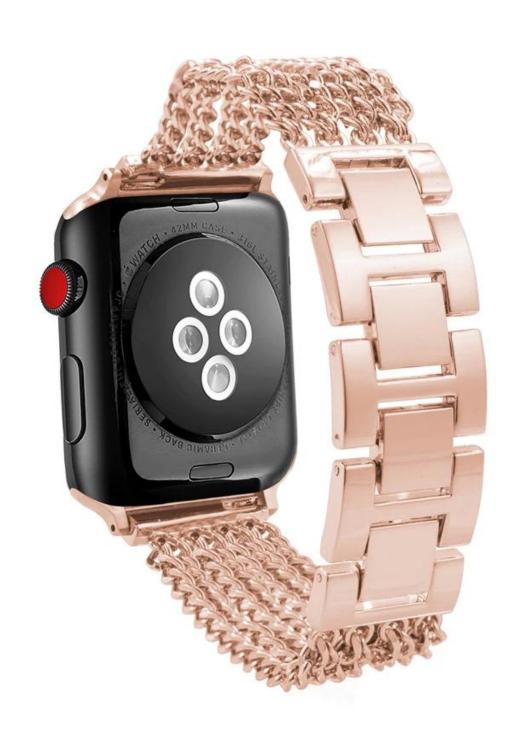

## **Product Design:**

● Fit Model ☐For Apple Watch 38/40/41mm 42/44/45mm

• Item :CBIW450

Band Material : Alloy

Band Colors: Gold,Rose gold,Silver,Black

Clasp type:With Folding Clasp

• Design : Band comes with watch lugs on both ends

■ Type Chain Bracelet Metal Watch Band