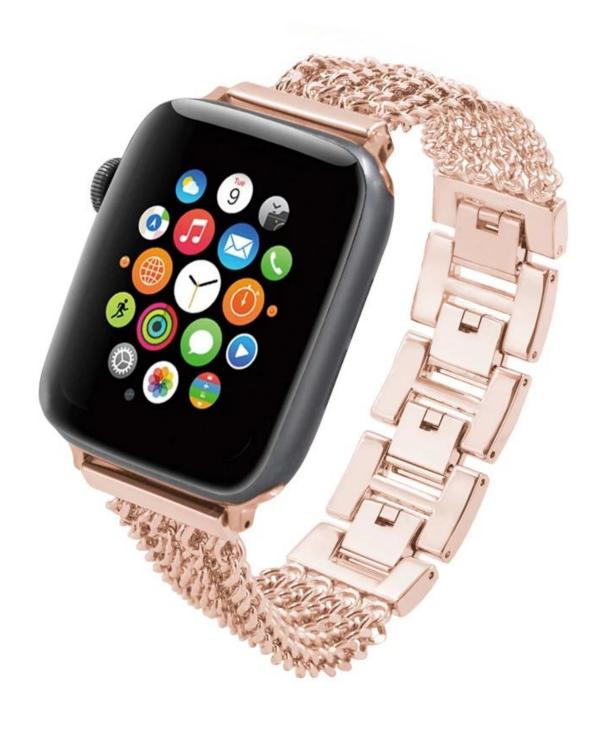

## **Product Design:**

● Fit Model ☐For Apple Watch 38/40/41mm 42/44/45mm

• Item :CBIW450

Band Material : Alloy

Band Colors: Gold,Rose gold,Silver,Black

Clasp type:With Folding Clasp

• Design : Band comes with watch lugs on both ends

■ Type Chain Bracelet Metal Watch Band