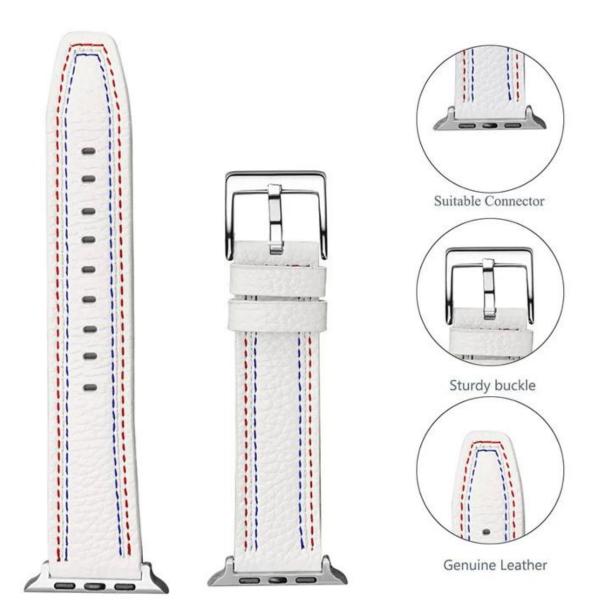

## **Product Design:**

● Fit Model ☐For Apple Watch 38/40/41mm 42/44/45mm

• Item: CBIW451

• Band Material : Genuine Leather

Band Colors:Black,White

Clasp:With Black/Silver Metal BuckleDesign : Stitched with red&blue thread