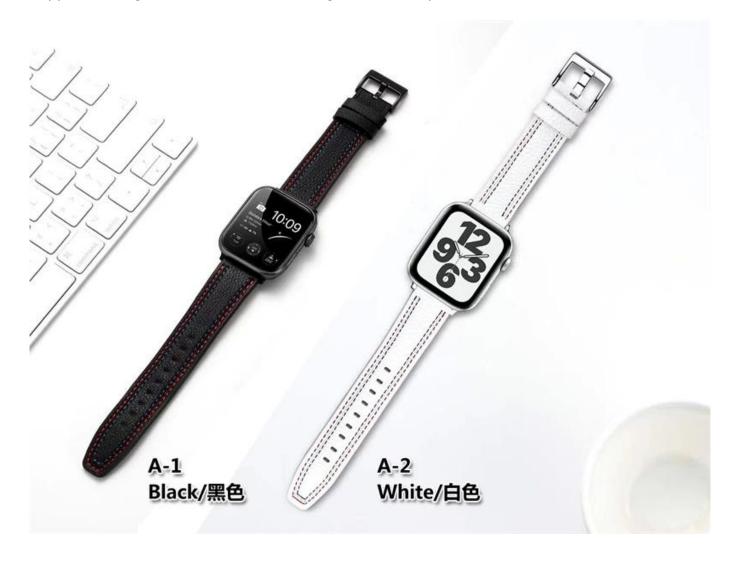

## **Product Design:**

● Fit Model ☐For Apple Watch 38/40/41mm 42/44/45mm

• Item: CBIW451

• Band Material : Genuine Leather

Band Colors:Black,White

Clasp:With Black/Silver Metal BuckleDesign : Stitched with red&blue thread