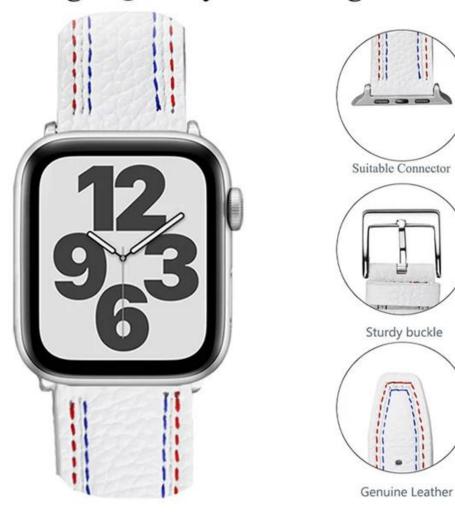

## **Product Design:**

● Fit Model ☐For Apple Watch 38/40/41mm 42/44/45mm

• Item: CBIW451

• Band Material : Genuine Leather

Band Colors:Black,White

Clasp:With Black/Silver Metal BuckleDesign : Stitched with red&blue thread