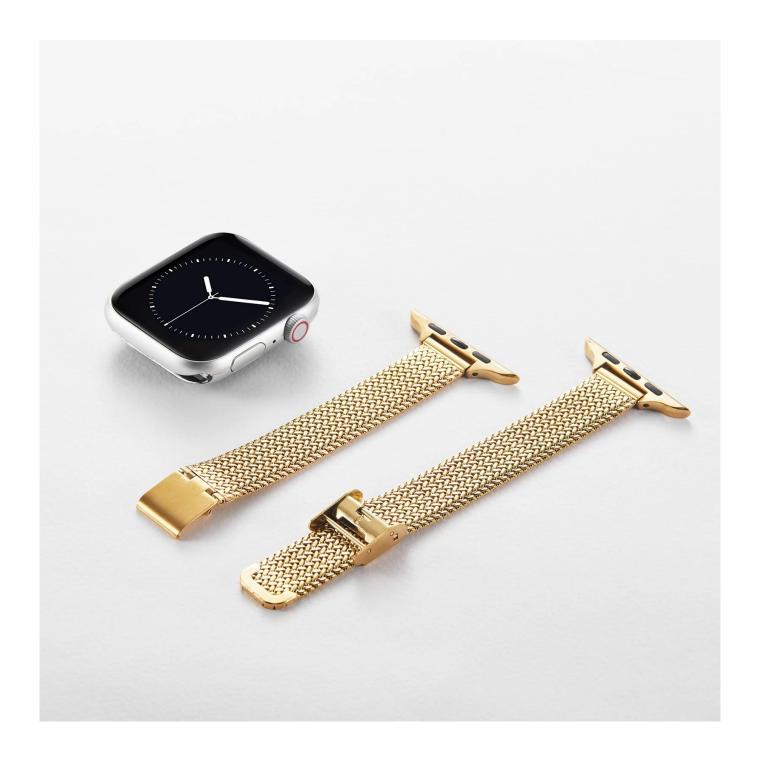

## **Product Design:**

● Fit Model ☐For Apple Watch 38/40/41mm 42/44/45mm

• Item: CBIW452

Band Material : Stainless Steel

Band Colors: Black, Silver, Gold, Rose Gold

• Clasp type: With a adjustable metal clasp, easily adjust the length

• Design : Band comes with watch lugs on both ends

■ Type Slim Stainless Steel Watch Band

Support Mixed Batch Orders
First time sample order and mix order is acceptable
Larger quantity please contact sales for discount