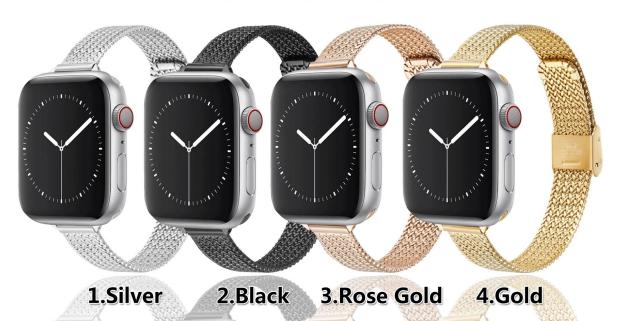

## **Product Design:**

● Fit Model ☐For Apple Watch 38/40/41mm 42/44/45mm

• Item: CBIW452

Band Material : Stainless Steel

Band Colors: Black, Silver, Gold, Rose Gold

• Clasp type: With a adjustable metal clasp, easily adjust the length