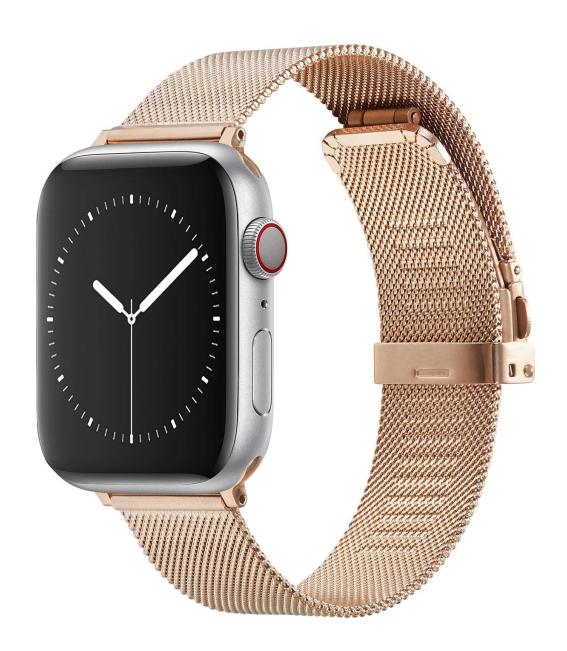

## **Product Design:**

● Fit Model ☐For Apple Watch 38/40/41mm 42/44/45mm

• Item :CBIW453

Band Material : Stainless Steel

Band Colors: Black, Silver, Rose Gold, Gold

● Clasp type: With a adjustable metal clasp, easily adjust the length.New design double-folding buckle,

• Design : Band comes with watch lugs on both ends

■ Type

Milanese Stainless Steel Watch Band

Support Mixed Batch Orders

First time sample order and mix order is acceptable Larger quantity please contact sales for discount