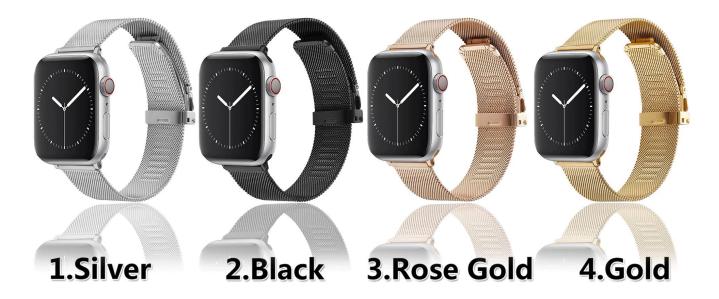

## **Product Design:**

● Fit Model ☐For Apple Watch 38/40/41mm 42/44/45mm

• Item :CBIW453

Band Material : Stainless Steel

Band Colors: Black, Silver, Rose Gold, Gold

● Clasp type: With a adjustable metal clasp, easily adjust the length.New design double-folding buckle,