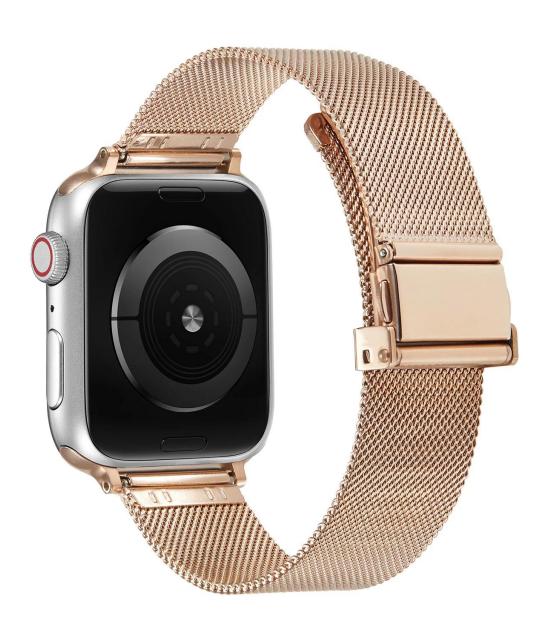

## **Product Design:**

● Fit Model ☐For Apple Watch 38/40/41mm 42/44/45mm

• Item :CBIW453

Band Material : Stainless Steel

Band Colors: Black, Silver, Rose Gold, Gold

● Clasp type: With a adjustable metal clasp, easily adjust the length.New design double-folding buckle,

• Design : Band comes with watch lugs on both ends

■ Type

Milanese Stainless Steel Watch Band

Support Mixed Batch Orders

First time sample order and mix order is acceptable Larger quantity please contact sales for discount