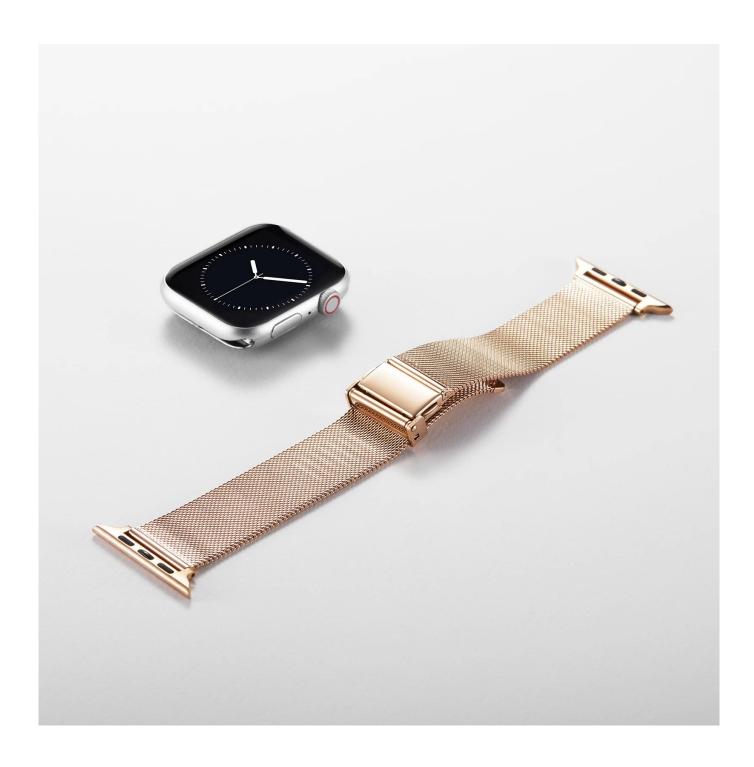

## **Product Design:**

● Fit Model ☐For Apple Watch 38/40/41mm 42/44/45mm

• Item :CBIW453

Band Material : Stainless Steel

Band Colors: Black, Silver, Rose Gold, Gold

● Clasp type: With a adjustable metal clasp, easily adjust the length.New design double-folding buckle,

• Design : Band comes with watch lugs on both ends

■ Type

Milanese Stainless Steel Watch Band

Support Mixed Batch Orders

First time sample order and mix order is acceptable Larger quantity please contact sales for discount