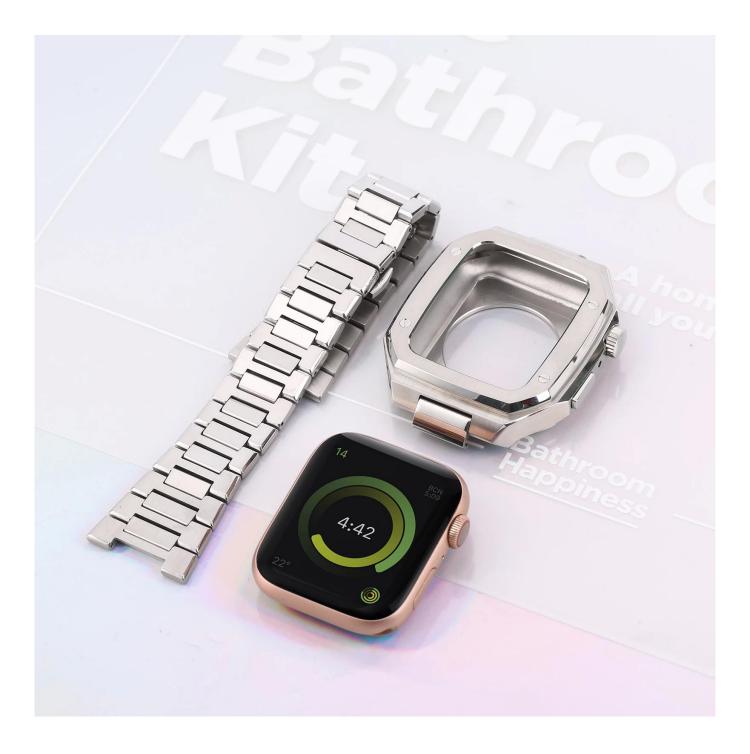

## **Product Design :**

- Fit Model []For iWatch 38mm 40mm 42mm 44mm
- Item :CBIW457
- Band Material : Stainless Steel
- Band Colors: Silver, Black, Rose gold, Gold
- Clasp type: Designed with Butterfly buckle
- Design : Watch straps with metal frame
- Feature: Stainless steel watch case provide all-round protection Raised bezels for bolstered screen/watch protection