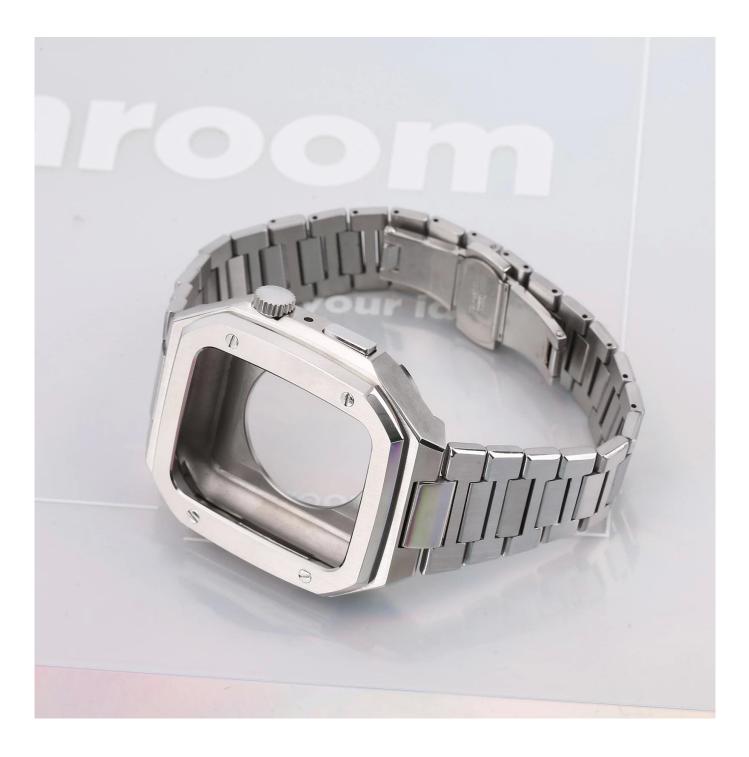

## **Product Design :**

- Fit Model []For iWatch 38mm 40mm 42mm 44mm
- Item :CBIW457
- Band Material : Stainless Steel
- Band Colors: Silver, Black, Rose gold, Gold
- Clasp type: Designed with Butterfly buckle
- Design : Watch straps with metal frame
- Feature: Stainless steel watch case provide all-round protection Raised bezels for bolstered screen/watch protection