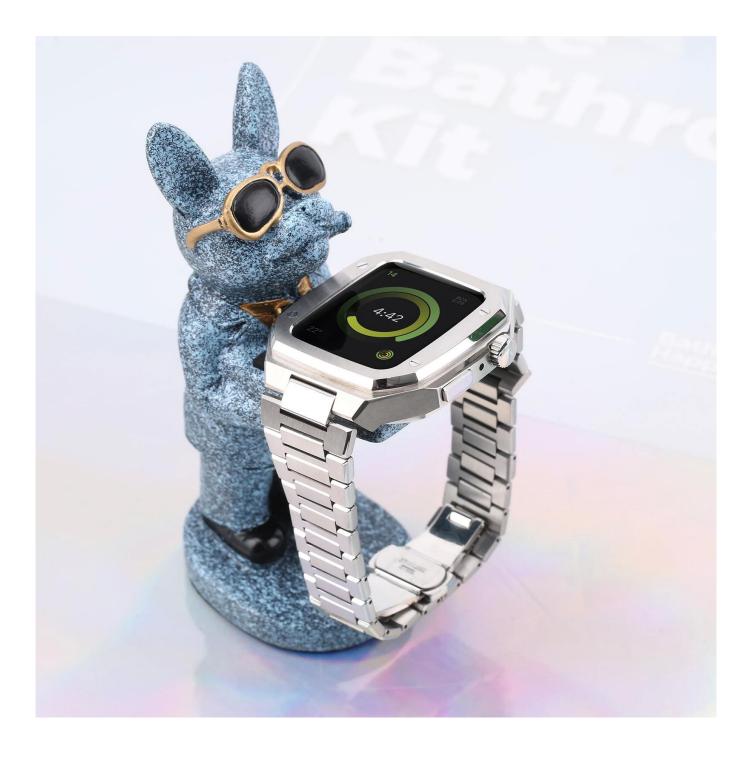

## Luxury Stainless Steel Case + Band For Apple Watch 38mm 40mm 42mm 44mm

## **Product Design :**

- Fit Model []For iWatch 38mm 40mm 42mm 44mm
- Item :CBIW457
- Band Material : Stainless Steel
- Band Colors: Silver, Black, Rose gold, Gold
- Clasp type: Designed with Butterfly buckle
- Design : Watch straps with metal frame
- Feature: Stainless steel watch case provide all-round protection Raised bezels for bolstered screen/watch protection