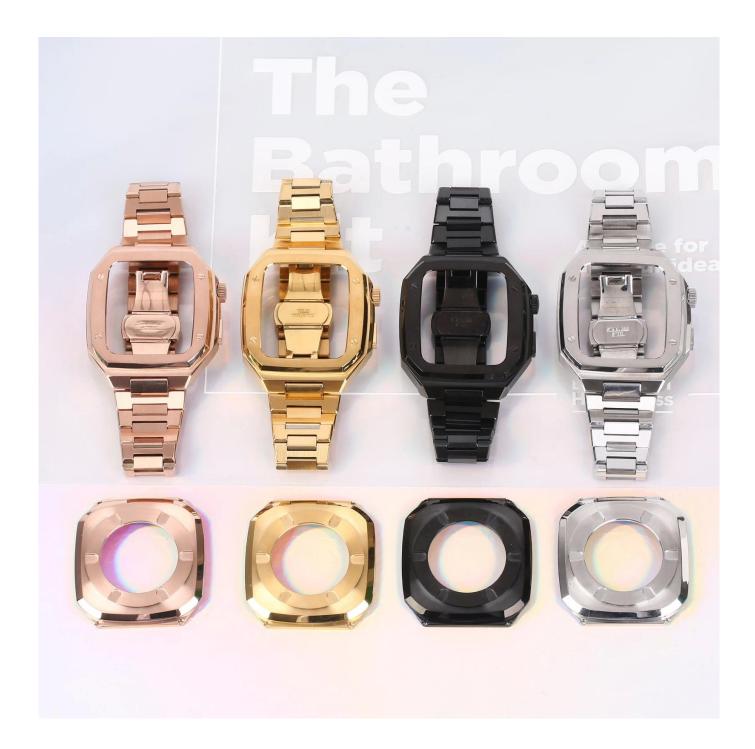

## **Product Design :**

- Fit Model []For iWatch 38mm 40mm 42mm 44mm
- Item :CBIW457
- Band Material : Stainless Steel
- Band Colors: Silver, Black, Rose gold, Gold
- Clasp type: Designed with Butterfly buckle
- Design : Watch straps with metal frame
- Feature: Stainless steel watch case provide all-round protection Raised bezels for bolstered screen/watch protection