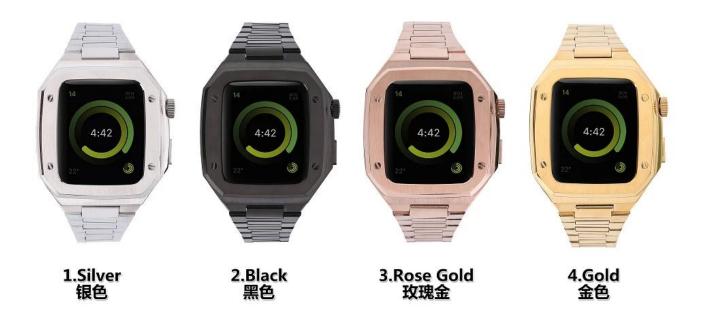

## **Product Design :**

- Fit Model []For iWatch 38mm 40mm 42mm 44mm
- Item :CBIW457
- Band Material : Stainless Steel
- Band Colors: Silver, Black, Rose gold, Gold
- Clasp type: Designed with Butterfly buckle
- Design : Watch straps with metal frame
- Feature: Stainless steel watch case provide all-round protection Raised bezels for bolstered screen/watch protection