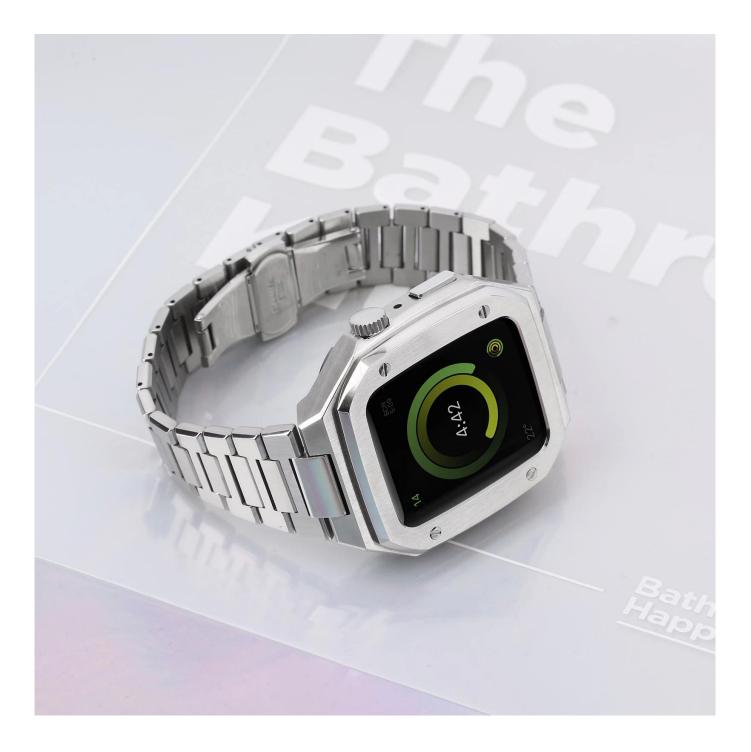

## Luxury Stainless Steel Case + Band For Apple Watch 38mm 40mm 42mm 44mm

## **Product Design :**

- Fit Model []For iWatch 38mm 40mm 42mm 44mm
- Item :CBIW457
- Band Material : Stainless Steel
- Band Colors: Silver, Black, Rose gold, Gold
- Clasp type: Designed with Butterfly buckle
- Design : Watch straps with metal frame
- Feature: Stainless steel watch case provide all-round protection Raised bezels for bolstered screen/watch protection