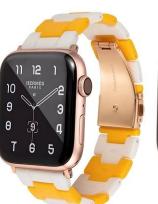

## Product Design :

- Fit Model []For Apple Watch 38/40/41mm 42/44/45mm
- Item :CBIW458
- Band Material : Resin
- Band Colors: White/Orange ,White/Black,White/Blue,etc
- Buckle Color:Silver,Rose gold
- Buckle : With Folding Clasp
- Type : Dual Color Resin Watch Strap

Support Package Customized Service [Logo,Size,Description, Colors,Label,etc]

#1 White/Orange

#4 White/Yellow

#2 White/Black

#5 White/Pink

#6 White/Brown

**#7 Pink/Purple** 

#8 Yellow/Orange