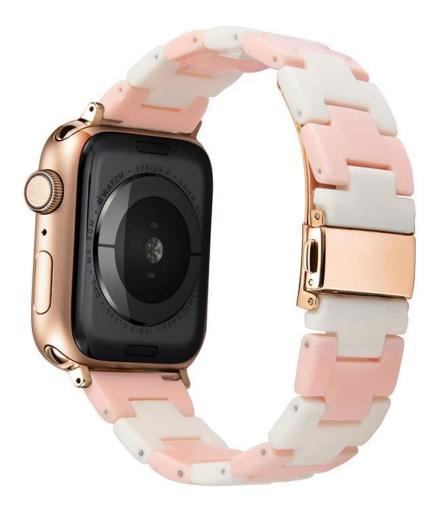

## Resin Watchband Watch Strap For Apple Watch 41mm 45mm 38mm 40mm 42mm 44mm

## Product Design :

- Fit Model []For Apple Watch 38/40/41mm 42/44/45mm
- Item :CBIW458
- Band Material : Resin
- Band Colors: White/Orange ,White/Black,White/Blue,etc
- Buckle Color:Silver,Rose gold
- Buckle : With Folding Clasp
- Type : Dual Color Resin Watch Strap