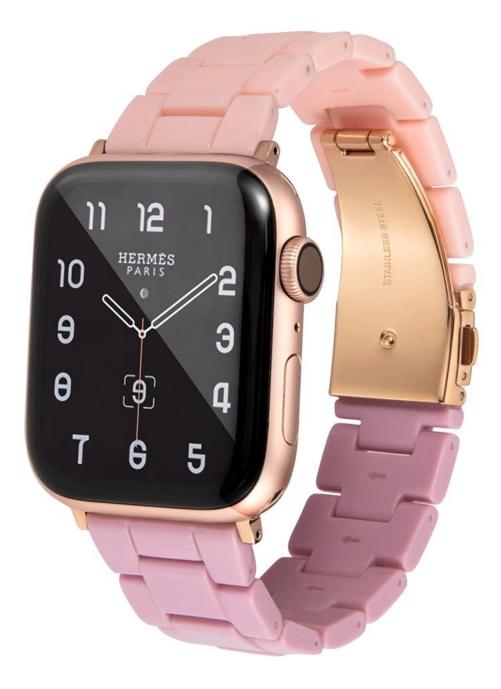

## Product Design :

- Fit Model []For Apple Watch 38/40/41mm 42/44/45mm
- Item :CBIW458
- Band Material : Resin
- Band Colors: White/Orange ,White/Black,White/Blue,etc
- Buckle Color:Silver,Rose gold
- Buckle : With Folding Clasp
- Type : Dual Color Resin Watch Strap

Support Package Customized Service [Logo,Size,Description, Colors,Label,etc]

#1 White/Orange

#4 White/Yellow

#2 White/Black

#5 White/Pink

#6 White/Brown

**#7 Pink/Purple** 

#8 Yellow/Orange