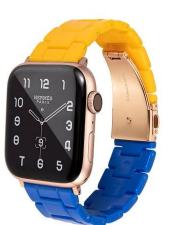

## Product Design :

- Fit Model []For Apple Watch 38/40/41mm 42/44/45mm
- Item :CBIW458
- Band Material : Resin
- Band Colors: White/Orange ,White/Black,White/Blue,etc
- Buckle Color:Silver,Rose gold
- Buckle : With Folding Clasp
- Type : Dual Color Resin Watch Strap

#10 Deep blue/Gray

#11 Blus/Red