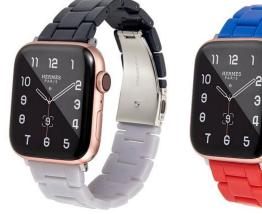

## Product Design :

- Fit Model []For Apple Watch 38/40/41mm 42/44/45mm
- Item :CBIW458
- Band Material : Resin
- Band Colors: White/Orange ,White/Black,White/Blue,etc
- Buckle Color:Silver,Rose gold
- Buckle : With Folding Clasp
- Type : Dual Color Resin Watch Strap

Support Package Customized Service [Logo,Size,Description, Colors,Label,etc]

#1 White/Orange

#4 White/Yellow

#2 White/Black

#5 White/Pink

#6 White/Brown

**#7 Pink/Purple** 

#8 Yellow/Orange