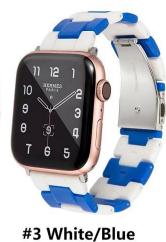

## Product Design :

- Fit Model []For Apple Watch 38/40/41mm 42/44/45mm
- Item :CBIW458
- Band Material : Resin
- Band Colors: White/Orange ,White/Black,White/Blue,etc
- Buckle Color:Silver,Rose gold
- Buckle : With Folding Clasp
- Type : Dual Color Resin Watch Strap

Support Package Customized Service [Logo,Size,Description, Colors,Label,etc]

#1 White/Orange

#4 White/Yellow

#2 White/Black

#5 White/Pink

#6 White/Brown

**#7 Pink/Purple** 

#8 Yellow/Orange