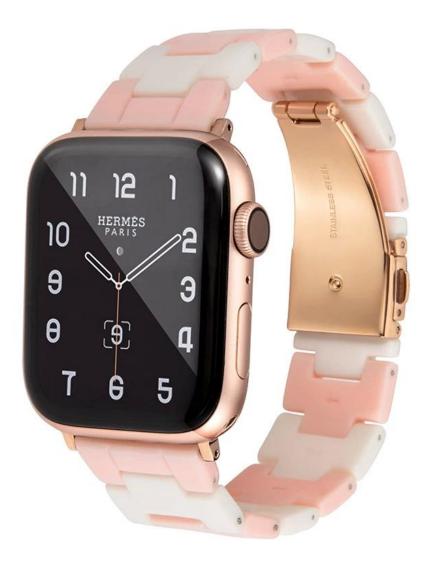

## Resin Watchband Watch Strap For Apple Watch 41mm 45mm 38mm 40mm 42mm 44mm

## Product Design :

- Fit Model []For Apple Watch 38/40/41mm 42/44/45mm
- Item :CBIW458
- Band Material : Resin
- Band Colors: White/Orange ,White/Black,White/Blue,etc
- Buckle Color:Silver,Rose gold
- Buckle : With Folding Clasp
- Type : Dual Color Resin Watch Strap