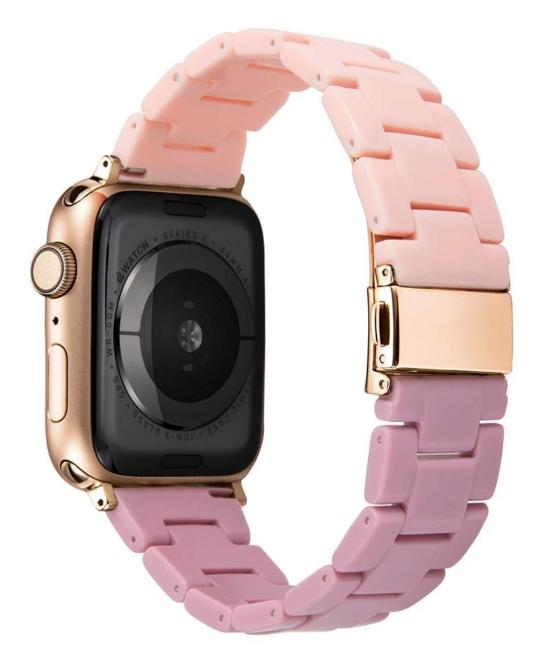

## Product Design :

- Fit Model []For Apple Watch 38/40/41mm 42/44/45mm
- Item :CBIW458
- Band Material : Resin
- Band Colors: White/Orange ,White/Black,White/Blue,etc
- Buckle Color:Silver,Rose gold
- Buckle : With Folding Clasp
- Type : Dual Color Resin Watch Strap

Support Package Customized Service [Logo,Size,Description, Colors,Label,etc]

#1 White/Orange

#4 White/Yellow

#2 White/Black

#5 White/Pink

#6 White/Brown

**#7 Pink/Purple** 

#8 Yellow/Orange