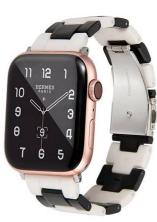

## Product Design :

- Fit Model []For Apple Watch 38/40/41mm 42/44/45mm
- Item :CBIW458
- Band Material : Resin
- Band Colors: White/Orange ,White/Black,White/Blue,etc
- Buckle Color:Silver,Rose gold
- Buckle : With Folding Clasp
- Type : Dual Color Resin Watch Strap

Support Package Customized Service [Logo,Size,Description, Colors,Label,etc]

#1 White/Orange

#4 White/Yellow

#2 White/Black

#5 White/Pink

#6 White/Brown

**#7 Pink/Purple** 

#8 Yellow/Orange