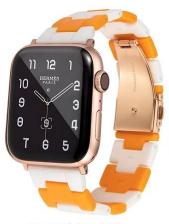

## Product Design :

- Fit Model []For Apple Watch 38/40/41mm 42/44/45mm
- Item :CBIW458
- Band Material : Resin
- Band Colors: White/Orange ,White/Black,White/Blue,etc
- Buckle Color:Silver,Rose gold
- Buckle : With Folding Clasp
- Type : Dual Color Resin Watch Strap

Support Package Customized Service [Logo,Size,Description, Colors,Label,etc]

#1 White/Orange

#4 White/Yellow

#2 White/Black

#5 White/Pink

#6 White/Brown

**#7 Pink/Purple** 

#8 Yellow/Orange