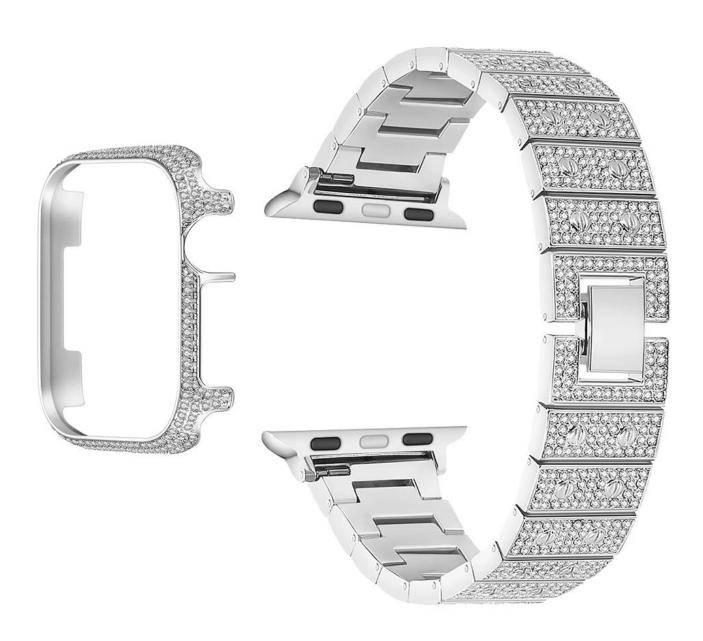

## **Product Design:**

● Fit Model ☐For iWatch 38mm 40mm 42mm 44mm

• Item :CBIW459

• Band Material : Zinc Alloy

Band Colors: Silver,Black,Rose gold,Gold
Clasp type: Designed with Folding Clasp

• Design : Alloy Watch Band +Diamond Watch Case, band & case set with diamond.