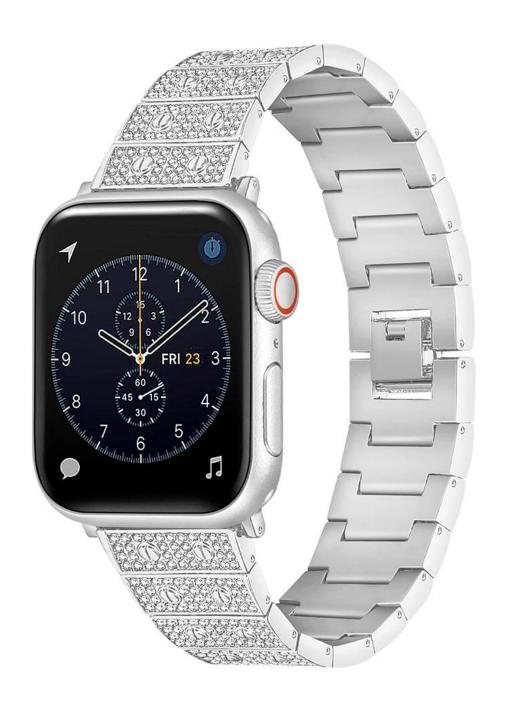

## **Product Design:**

● Fit Model ☐For iWatch 38mm 40mm 42mm 44mm

• Item :CBIW459

• Band Material : Zinc Alloy

Band Colors: Silver,Black,Rose gold,Gold
Clasp type: Designed with Folding Clasp

• Design : Alloy Watch Band +Diamond Watch Case, band & case set with diamond.

• Feature:

Stainless steel watch case provide all-round protection Raised bezels for bolstered screen/watch protection

Support Mixed Batch Orders
First time sample order and mix order is acceptable
Larger quantity please contact sales for discount