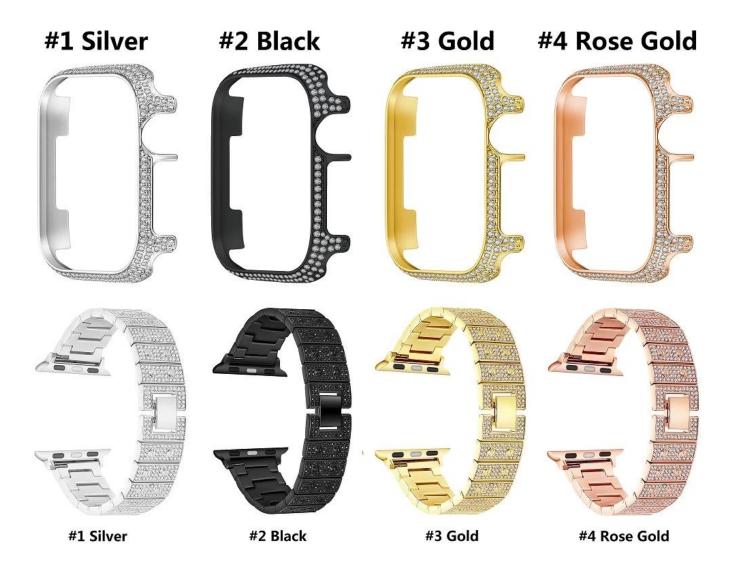

## **Product Design:**

● Fit Model ☐For iWatch 38mm 40mm 42mm 44mm

• Item :CBIW459

• Band Material : Zinc Alloy

Band Colors: Silver,Black,Rose gold,Gold
Clasp type: Designed with Folding Clasp

• Design : Alloy Watch Band +Diamond Watch Case, band & case set with diamond.