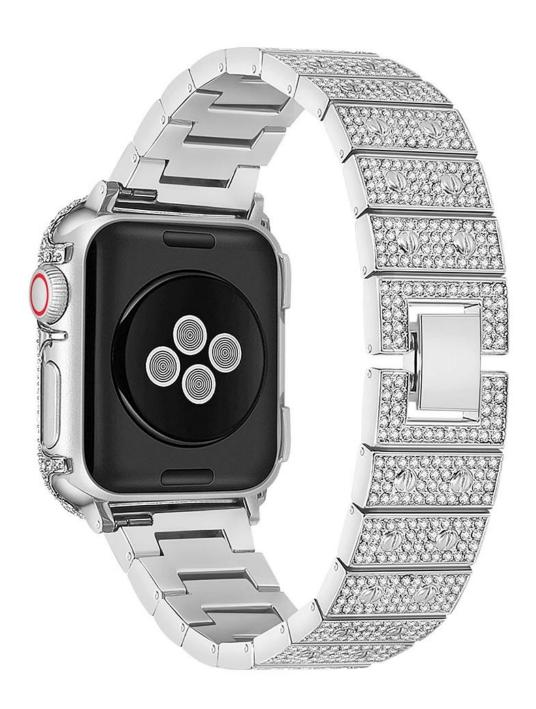

## **Product Design:**

● Fit Model ☐For iWatch 38mm 40mm 42mm 44mm

• Item :CBIW459

• Band Material : Zinc Alloy

Band Colors: Silver,Black,Rose gold,Gold
Clasp type: Designed with Folding Clasp

• Design : Alloy Watch Band +Diamond Watch Case, band & case set with diamond.

• Feature:

Stainless steel watch case provide all-round protection Raised bezels for bolstered screen/watch protection

Support Mixed Batch Orders
First time sample order and mix order is acceptable
Larger quantity please contact sales for discount