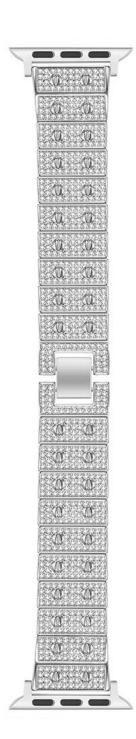

## **Product Design:**

● Fit Model ☐For iWatch 38mm 40mm 42mm 44mm

• Item :CBIW459

• Band Material : Zinc Alloy

Band Colors: Silver,Black,Rose gold,Gold
Clasp type: Designed with Folding Clasp

• Design : Alloy Watch Band +Diamond Watch Case, band & case set with diamond.