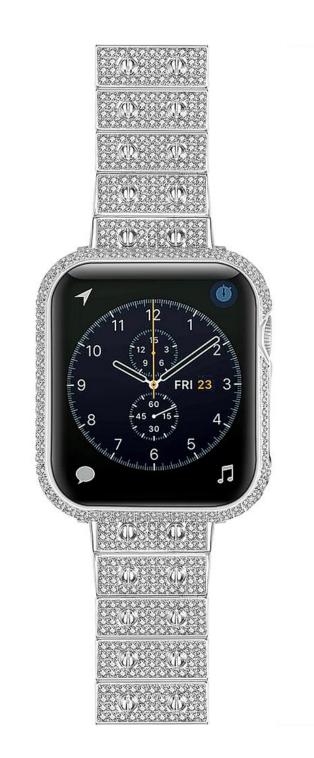

## **Product Design:**

● Fit Model ☐For iWatch 38mm 40mm 42mm 44mm

• Item :CBIW459

• Band Material : Zinc Alloy

Band Colors: Silver,Black,Rose gold,Gold
Clasp type: Designed with Folding Clasp

• Design : Alloy Watch Band +Diamond Watch Case, band & case set with diamond.

• Feature:

Stainless steel watch case provide all-round protection Raised bezels for bolstered screen/watch protection

Support Mixed Batch Orders
First time sample order and mix order is acceptable
Larger quantity please contact sales for discount