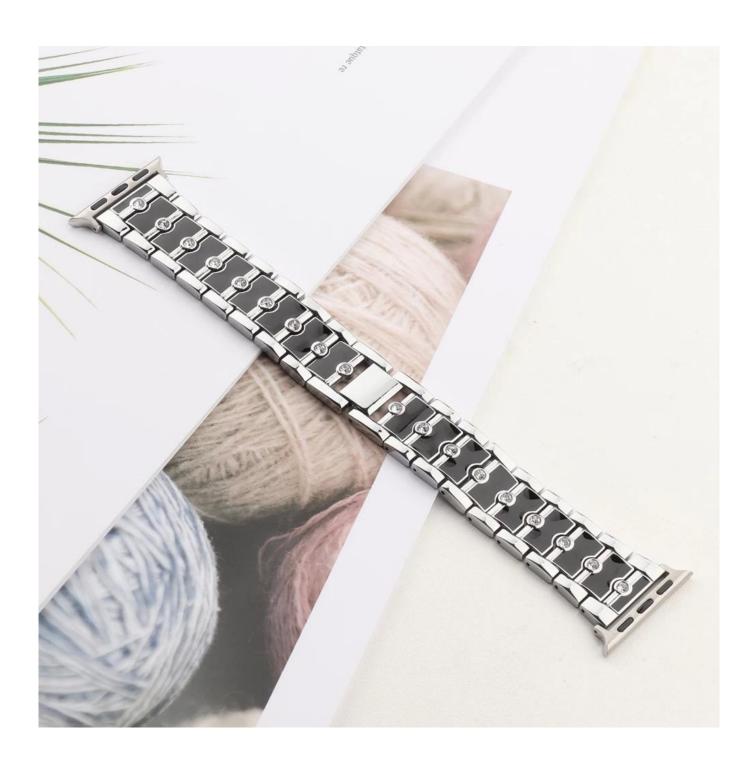

## **Product Design:**

● Fit Model ☐For Apple Watch 38/40/41mm 42/44/45mm

● Item :CBIW460

Band Material : Alloy

• Band Colors: Black+White,Silver+Black,Silver+White,Gold+White,Rose gold+White

Clasp type: Folding Clasp

• Design: Dual Color Metal Watch Bands designed with diamond

Support Mixed Batch Orders

First time sample order and mix order is acceptable Larger quantity please contact sales for discount

The default packaging: Nice OPP Bag.