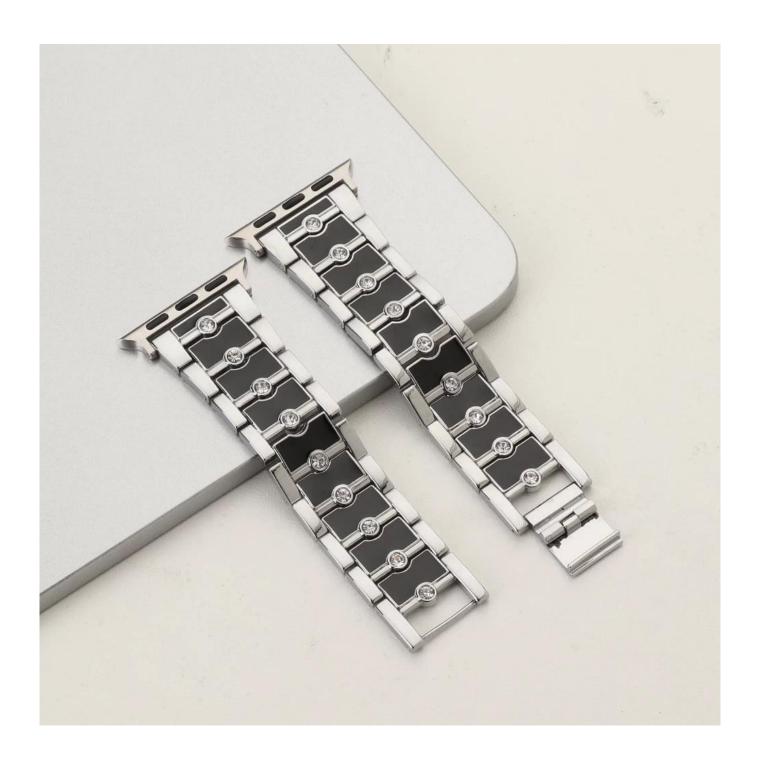

• Design: Dual Color Metal Watch Bands designed with diamond

Support Mixed Batch Orders

First time sample order and mix order is acceptable Larger quantity please contact sales for discount

The default packaging: Nice OPP Bag.