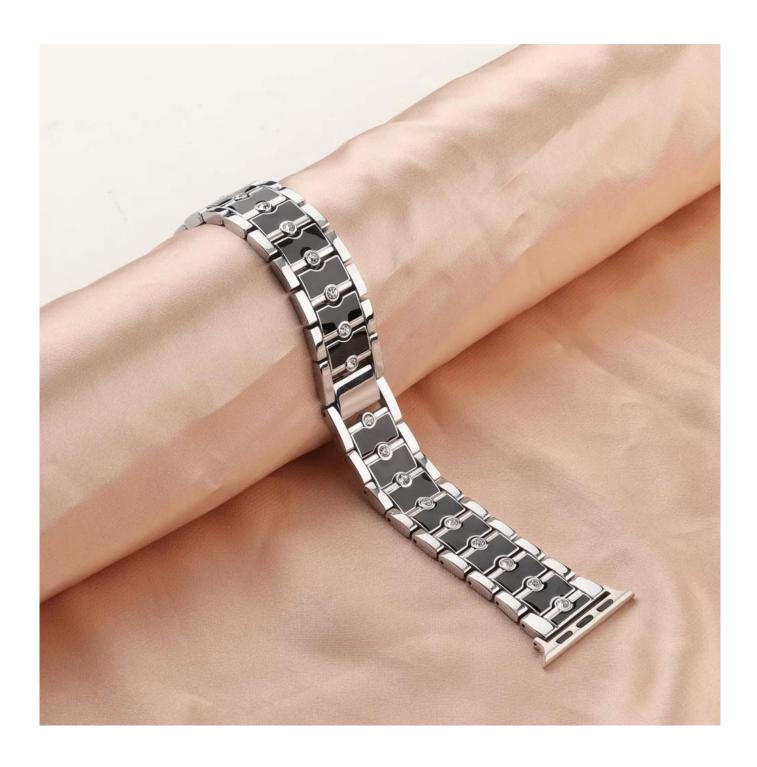

• Design: Dual Color Metal Watch Bands designed with diamond

Support Mixed Batch Orders

First time sample order and mix order is acceptable Larger quantity please contact sales for discount

The default packaging: Nice OPP Bag.