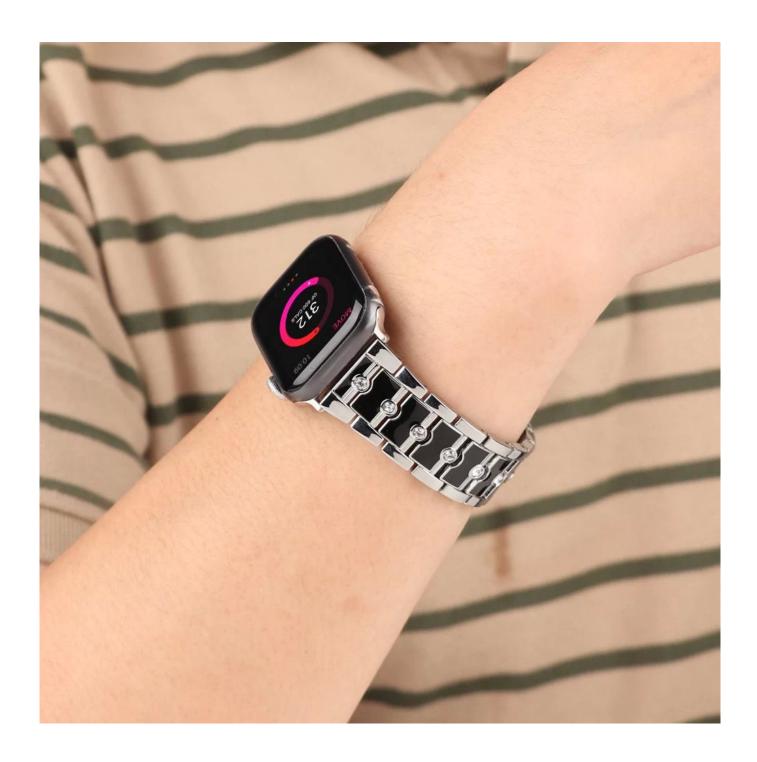

## **Product Design:**

● Fit Model ☐For Apple Watch 38/40/41mm 42/44/45mm

● Item :CBIW460

Band Material : Alloy

• Band Colors: Black+White,Silver+Black,Silver+White,Gold+White,Rose gold+White

Clasp type: Folding Clasp

• Design: Dual Color Metal Watch Bands designed with diamond

Support Mixed Batch Orders

First time sample order and mix order is acceptable Larger quantity please contact sales for discount

The default packaging: Nice OPP Bag.