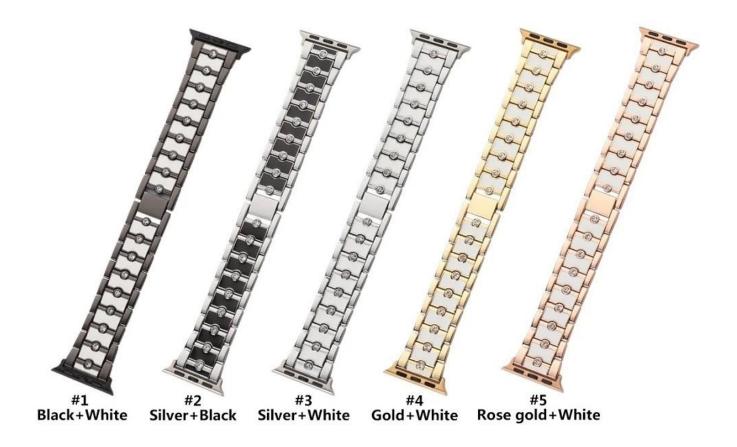

## **Product Design:**

● Fit Model ☐For Apple Watch 38/40/41mm 42/44/45mm

● Item :CBIW460

Band Material : Alloy

• Band Colors: Black+White,Silver+Black,Silver+White,Gold+White,Rose gold+White

Clasp type: Folding Clasp

• Design: Dual Color Metal Watch Bands designed with diamond

Support Mixed Batch Orders

First time sample order and mix order is acceptable Larger quantity please contact sales for discount

The default packaging: Nice OPP Bag.