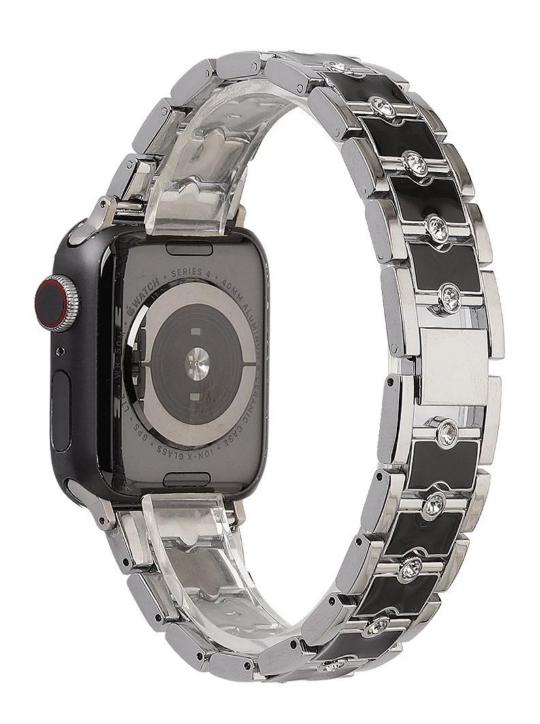

• Design: Dual Color Metal Watch Bands designed with diamond

Support Mixed Batch Orders

First time sample order and mix order is acceptable Larger quantity please contact sales for discount

The default packaging: Nice OPP Bag.