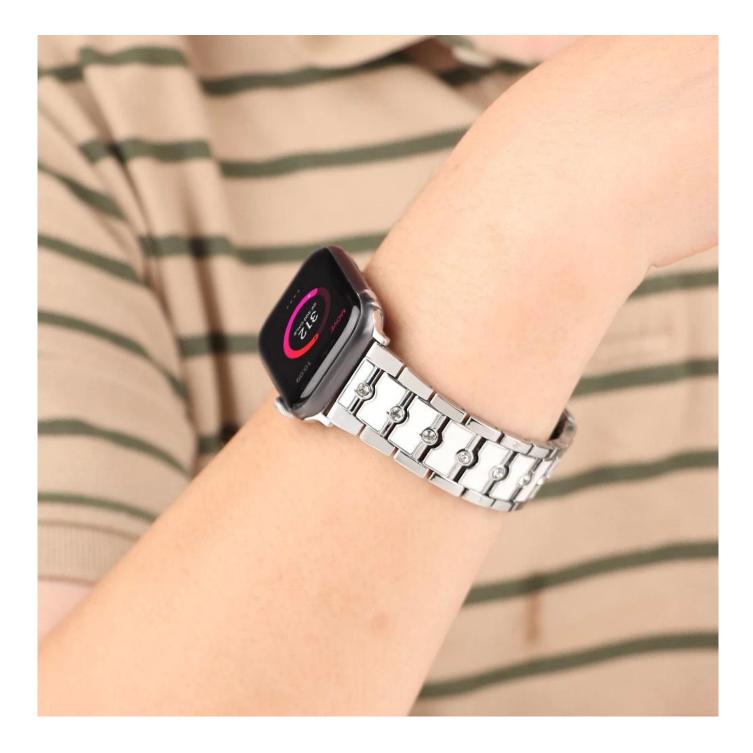

## Dual Color Alloy Metal Watch Strap For Apple Watch 38/40/41mm 42/44/45/49mm

## **Product Design :**

- Fit Model []For Apple Watch Apple Watch 38/40/41mm 42/44/45/49mm
- Item :CBIW460
- Band Material : Alloy
- Band Colors: Black+White,Silver+Black,Silver+White,Gold+White,Rose gold+White
- Clasp type: Folding Clasp
- Design : Dual Color Metal Watch Bands designed with diamond