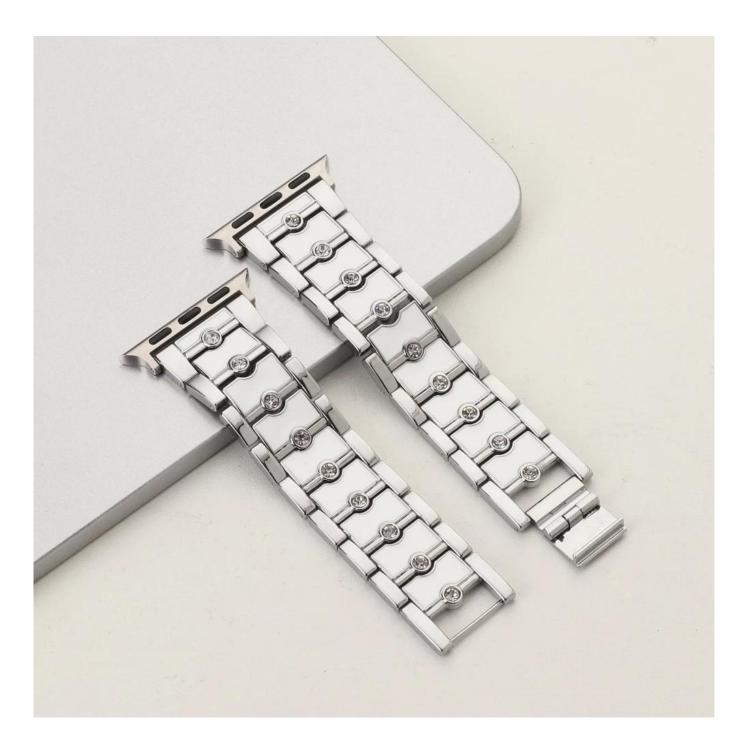

## Dual Color Alloy Metal Watch Strap For Apple Watch 38/40/41mm 42/44/45/49mm

## **Product Design :**

- Fit Model []For Apple Watch Apple Watch 38/40/41mm 42/44/45/49mm
- Item :CBIW460
- Band Material : Alloy
- Band Colors: Black+White,Silver+Black,Silver+White,Gold+White,Rose gold+White
- Clasp type: Folding Clasp
- Design : Dual Color Metal Watch Bands designed with diamond