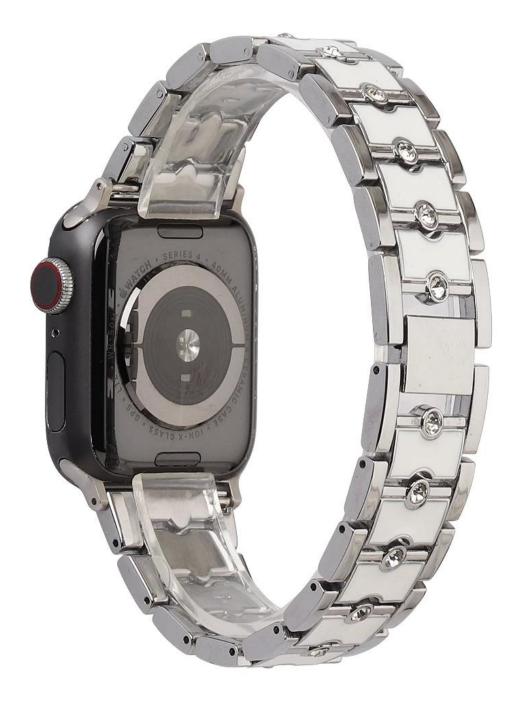

## Dual Color Alloy Metal Watch Strap For Apple Watch 38/40/41mm 42/44/45/49mm

## **Product Design :**

- Fit Model []For Apple Watch Apple Watch 38/40/41mm 42/44/45/49mm
- Item :CBIW460
- Band Material : Alloy
- Band Colors: Black+White,Silver+Black,Silver+White,Gold+White,Rose gold+White
- Clasp type: Folding Clasp
- Design : Dual Color Metal Watch Bands designed with diamond