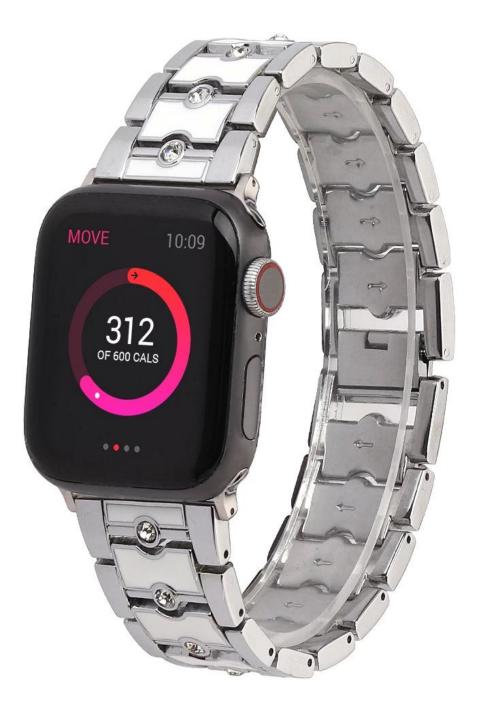

## Dual Color Alloy Metal Watch Strap For Apple Watch 38/40/41mm 42/44/45/49mm

## **Product Design :**

- Fit Model []For Apple Watch Apple Watch 38/40/41mm 42/44/45/49mm
- Item :CBIW460
- Band Material : Alloy
- Band Colors: Black+White,Silver+Black,Silver+White,Gold+White,Rose gold+White
- Clasp type: Folding Clasp
- Design : Dual Color Metal Watch Bands designed with diamond