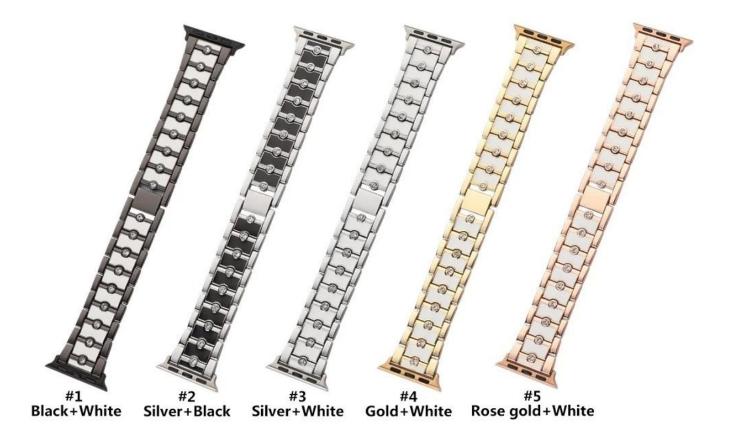

## Dual Color Alloy Metal Watch Strap For Apple Watch 38/40/41mm 42/44/45/49mm

## **Product Design :**

- Fit Model []For Apple Watch Apple Watch 38/40/41mm 42/44/45/49mm
- Item :CBIW460
- Band Material : Alloy
- Band Colors: Black+White,Silver+Black,Silver+White,Gold+White,Rose gold+White
- Clasp type: Folding Clasp
- Design : Dual Color Metal Watch Bands designed with diamond