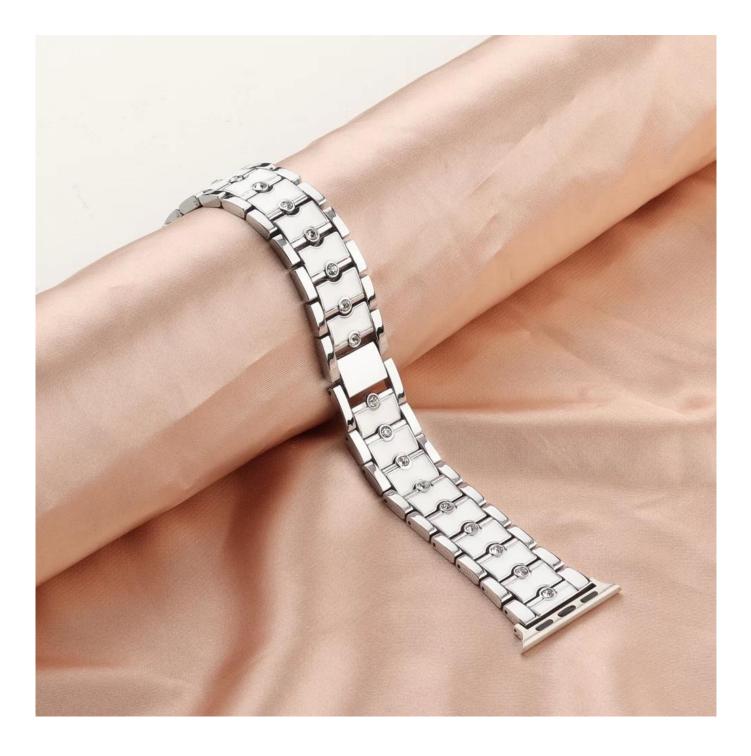

## Dual Color Alloy Metal Watch Strap For Apple Watch 38/40/41mm 42/44/45/49mm

## **Product Design :**

- Fit Model []For Apple Watch Apple Watch 38/40/41mm 42/44/45/49mm
- Item :CBIW460
- Band Material : Alloy
- Band Colors: Black+White,Silver+Black,Silver+White,Gold+White,Rose gold+White
- Clasp type: Folding Clasp
- Design : Dual Color Metal Watch Bands designed with diamond