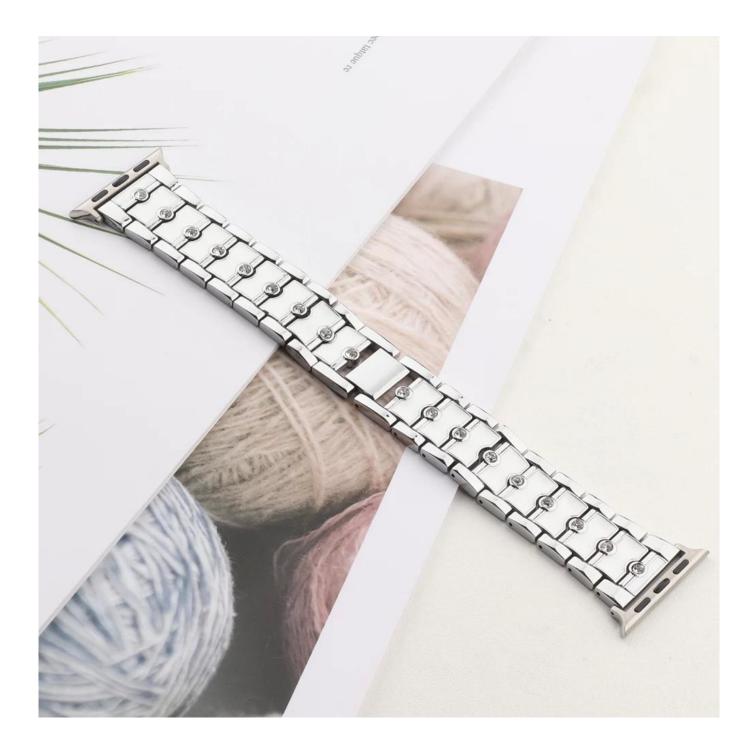

## Dual Color Alloy Metal Watch Strap For Apple Watch 38/40/41mm 42/44/45/49mm

## **Product Design :**

- Fit Model []For Apple Watch Apple Watch 38/40/41mm 42/44/45/49mm
- Item :CBIW460
- Band Material : Alloy
- Band Colors: Black+White,Silver+Black,Silver+White,Gold+White,Rose gold+White
- Clasp type: Folding Clasp
- Design : Dual Color Metal Watch Bands designed with diamond