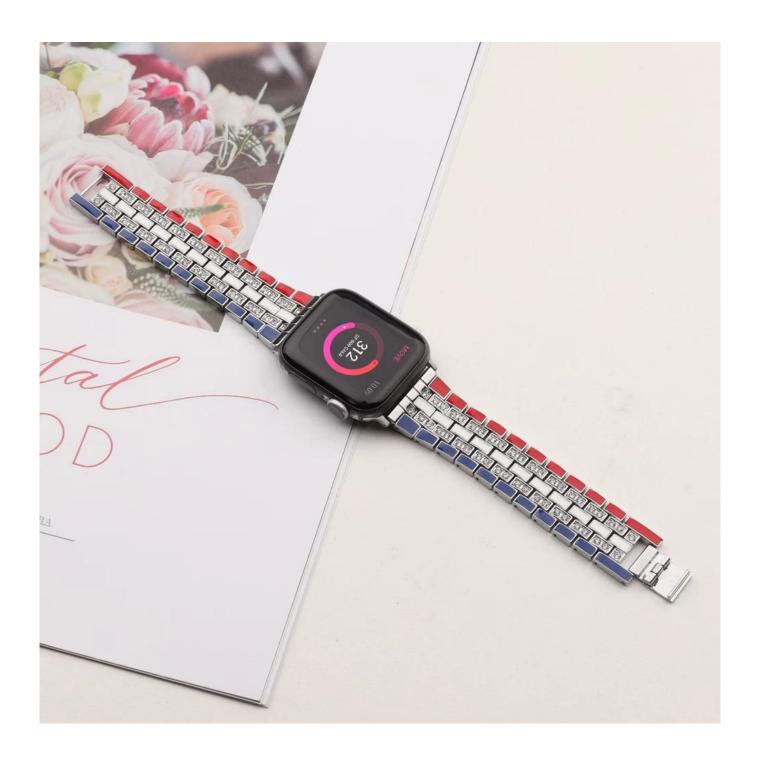

## **Product Design:**

● Fit Model ☐For Apple Watch 38/40/41mm 42/44/45mm

• Item :CBIW461

Band Material : Alloy

● Band Colors: Red-blue-silver,Red-green-silver,Yellow-blue-black,etc

Clasp type: With Folding Clasp

• Design : Flag Style Metal Watch Bands designed with diamond

Support Mixed Batch Orders

First time sample order and mix order is acceptable Larger quantity please contact sales for discount

The default packaging: Nice OPP Bag.