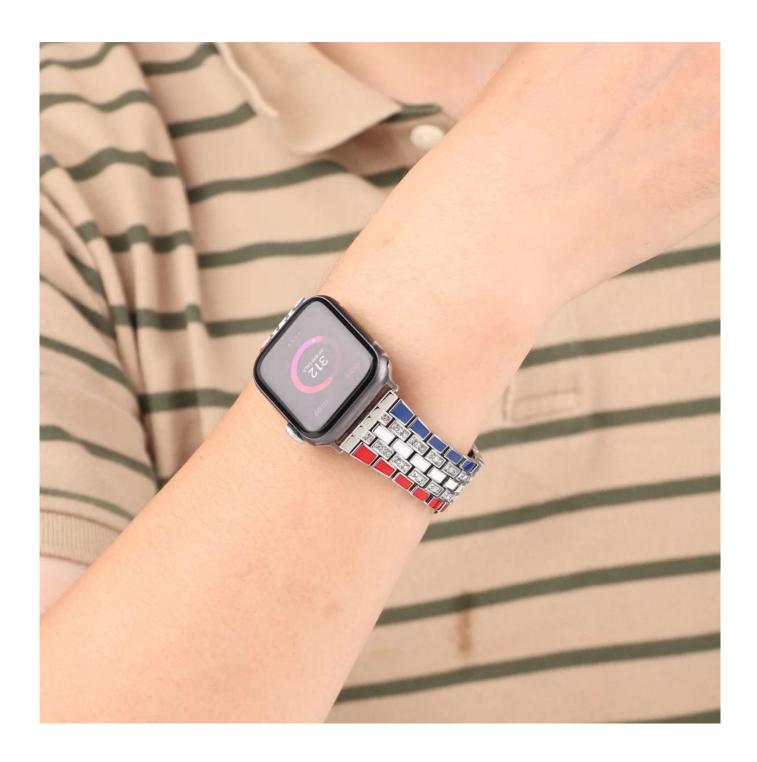

## **Product Design:**

● Fit Model ☐For Apple Watch 38/40/41mm 42/44/45mm

• Item :CBIW461

Band Material : Alloy

● Band Colors: Red-blue-silver,Red-green-silver,Yellow-blue-black,etc

Clasp type: With Folding Clasp

• Design : Flag Style Metal Watch Bands designed with diamond

Support Mixed Batch Orders

First time sample order and mix order is acceptable Larger quantity please contact sales for discount

The default packaging: Nice OPP Bag.