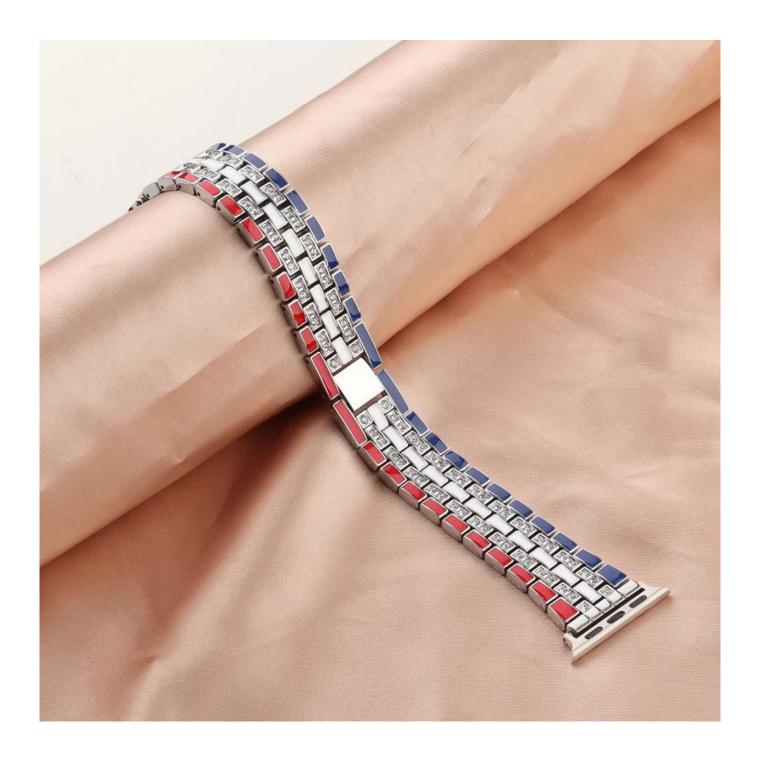

## **Product Design:**

● Fit Model ☐For Apple Watch 38/40/41mm 42/44/45mm

• Item :CBIW461

Band Material : Alloy

● Band Colors: Red-blue-silver,Red-green-silver,Yellow-blue-black,etc

Clasp type: With Folding Clasp

• Design : Flag Style Metal Watch Bands designed with diamond

Support Mixed Batch Orders

First time sample order and mix order is acceptable Larger quantity please contact sales for discount

The default packaging: Nice OPP Bag.