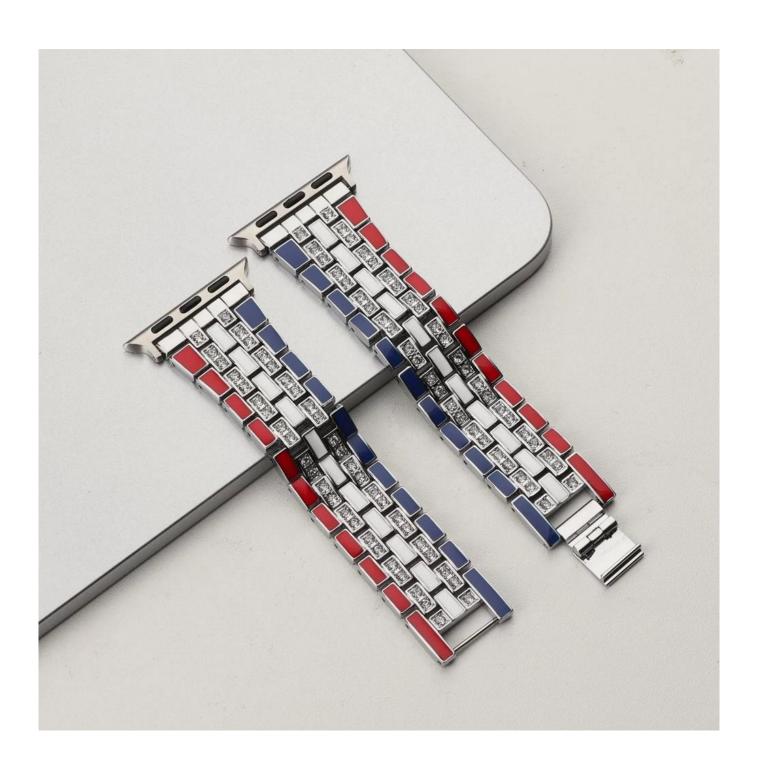

## **Product Design:**

● Fit Model ☐For Apple Watch 38/40/41mm 42/44/45mm

• Item :CBIW461

Band Material : Alloy

● Band Colors: Red-blue-silver,Red-green-silver,Yellow-blue-black,etc

Clasp type: With Folding Clasp

• Design : Flag Style Metal Watch Bands designed with diamond

Support Mixed Batch Orders

First time sample order and mix order is acceptable Larger quantity please contact sales for discount

The default packaging: Nice OPP Bag.