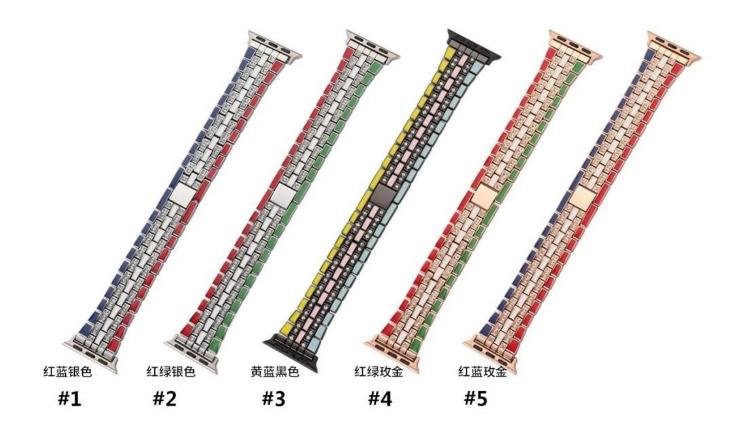

## **Product Design:**

● Fit Model ☐For Apple Watch 38/40/41mm 42/44/45mm

• Item :CBIW461

Band Material : Alloy

● Band Colors: Red-blue-silver,Red-green-silver,Yellow-blue-black,etc

Clasp type: With Folding Clasp

• Design : Flag Style Metal Watch Bands designed with diamond

Support Mixed Batch Orders

First time sample order and mix order is acceptable Larger quantity please contact sales for discount

The default packaging: Nice OPP Bag.