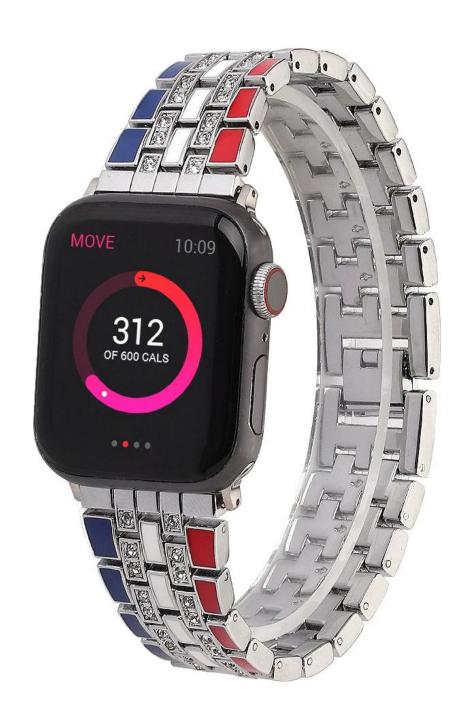

## **Product Design:**

● Fit Model ☐For Apple Watch 38/40/41mm 42/44/45mm

• Item :CBIW461

Band Material : Alloy

● Band Colors: Red-blue-silver,Red-green-silver,Yellow-blue-black,etc

Clasp type: With Folding Clasp

• Design : Flag Style Metal Watch Bands designed with diamond

Support Mixed Batch Orders

First time sample order and mix order is acceptable Larger quantity please contact sales for discount

The default packaging: Nice OPP Bag.