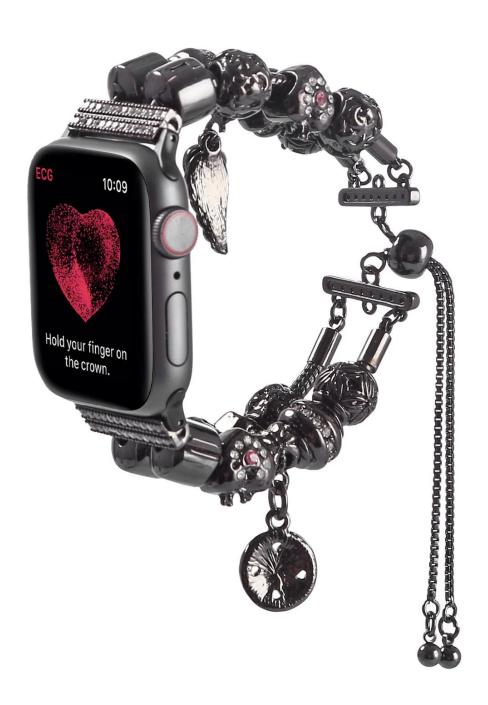

## Handmade Luxury Charm DIY Jewelry Beaded Bracelet Strap For Apple Watch 41mm 45mm 42mm 38mm 40mm 44mm

## **Product Design:**

● Fit Model ☐For Apple Watch 38/40/41mm 42/44/45mm

• Item :CBIW462

● Band Material : Alloy + Copper+Diamond beads

• Fit Wrists: 13-23cm

• Clasp type: Designed With Pendant, easy to adjust the size

● Design: 1-16 beads, you can diy your watch bracelet strap. Metal Adapter Set With Diamond

• Type: DIY Jewelry Beaded Bracelet Watch Strap

● Feature : 1-16 Charm: Featuring an attractive charms with inlaid bling rhinestone, feminine, sparkling, attractive.