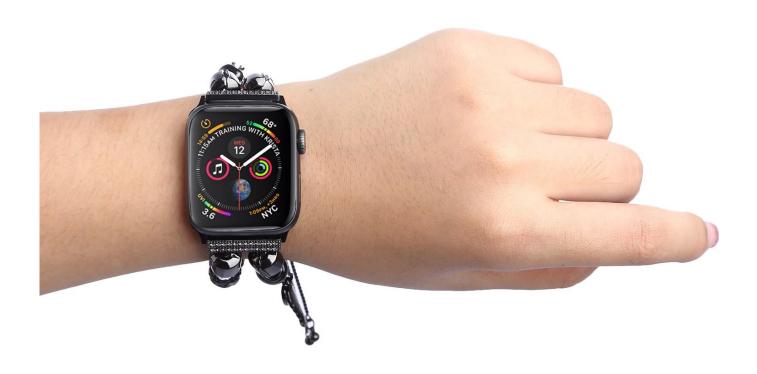

## Handmade Luxury Charm DIY Jewelry Beaded Bracelet Strap For Apple Watch 41mm 45mm 42mm 38mm 40mm 44mm

## **Product Design:**

● Fit Model ☐For Apple Watch 38/40/41mm 42/44/45mm

• Item :CBIW462

● Band Material : Alloy + Copper+Diamond beads

• Fit Wrists: 13-23cm

• Clasp type: Designed With Pendant, easy to adjust the size

● Design: 1-16 beads, you can diy your watch bracelet strap. Metal Adapter Set With Diamond

• Type: DIY Jewelry Beaded Bracelet Watch Strap

● Feature : 1-16 Charm: Featuring an attractive charms with inlaid bling rhinestone, feminine, sparkling, attractive.