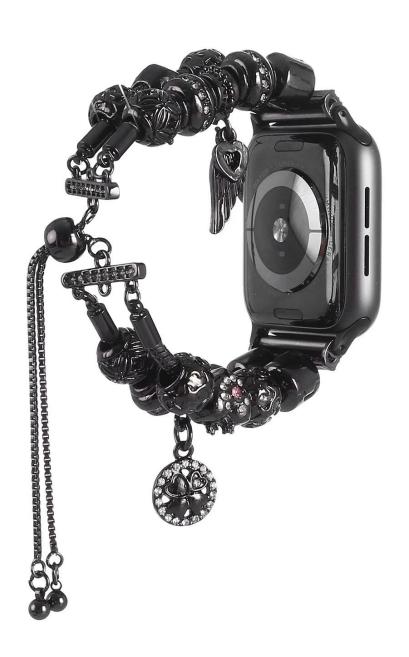

## Handmade Luxury Charm DIY Jewelry Beaded Bracelet Strap For Apple Watch 41mm 45mm 42mm 38mm 40mm 44mm

## **Product Design:**

● Fit Model ☐For Apple Watch 38/40/41mm 42/44/45mm

• Item :CBIW462

● Band Material : Alloy + Copper+Diamond beads

• Fit Wrists: 13-23cm

• Clasp type: Designed With Pendant, easy to adjust the size

● Design: 1-16 beads, you can diy your watch bracelet strap. Metal Adapter Set With Diamond

• Type: DIY Jewelry Beaded Bracelet Watch Strap

● Feature : 1-16 Charm: Featuring an attractive charms with inlaid bling rhinestone, feminine, sparkling, attractive.