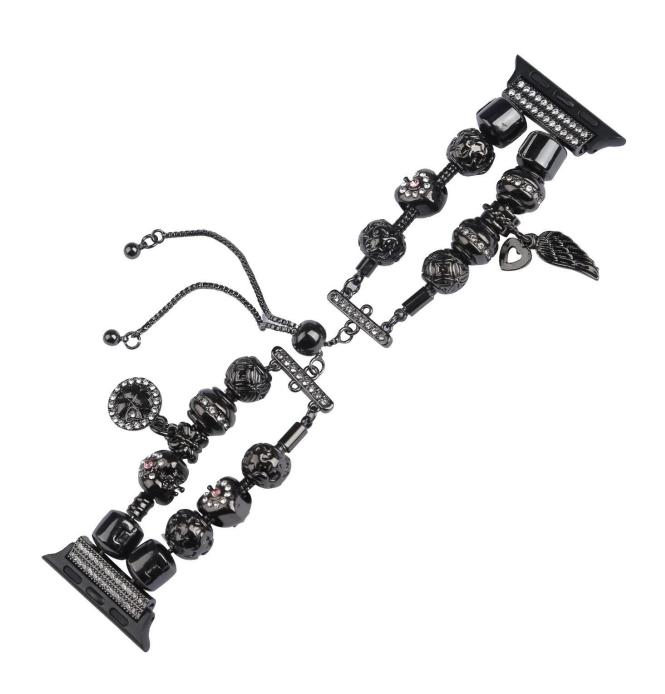

● Design: 1-16 beads, you can diy your watch bracelet strap. Metal Adapter Set With Diamond

• Type: DIY Jewelry Beaded Bracelet Watch Strap

● Feature : 1-16 Charm: Featuring an attractive charms with inlaid bling rhinestone, feminine, sparkling, attractive.

12 or more beads and 1 main chain strap. The main chain is a detachable design, you can choose the attached charms or change other series of charms to create a unique watch bracelet.

Support Mixed Batch Orders
First time sample order and mix order is acceptable
Larger quantity please contact sales for discount