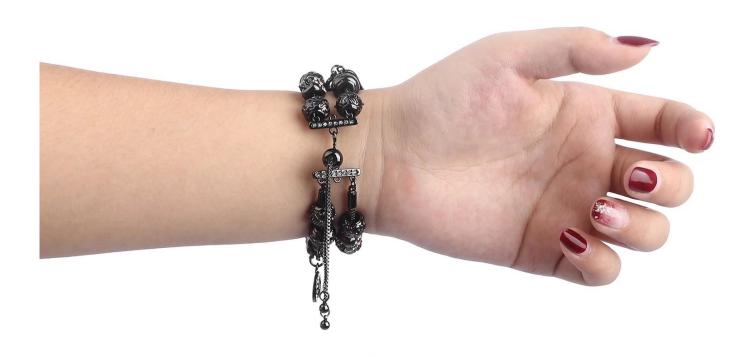

## Handmade Luxury Charm DIY Jewelry Beaded Bracelet Strap For Apple Watch 41mm 45mm 42mm 38mm 40mm 44mm

## **Product Design:**

● Fit Model ☐For Apple Watch 38/40/41mm 42/44/45mm

• Item :CBIW462

● Band Material : Alloy + Copper+Diamond beads

• Fit Wrists: 13-23cm

• Clasp type: Designed With Pendant, easy to adjust the size

● Design: 1-16 beads, you can diy your watch bracelet strap. Metal Adapter Set With Diamond

• Type: DIY Jewelry Beaded Bracelet Watch Strap

● Feature : 1-16 Charm: Featuring an attractive charms with inlaid bling rhinestone, feminine, sparkling, attractive.