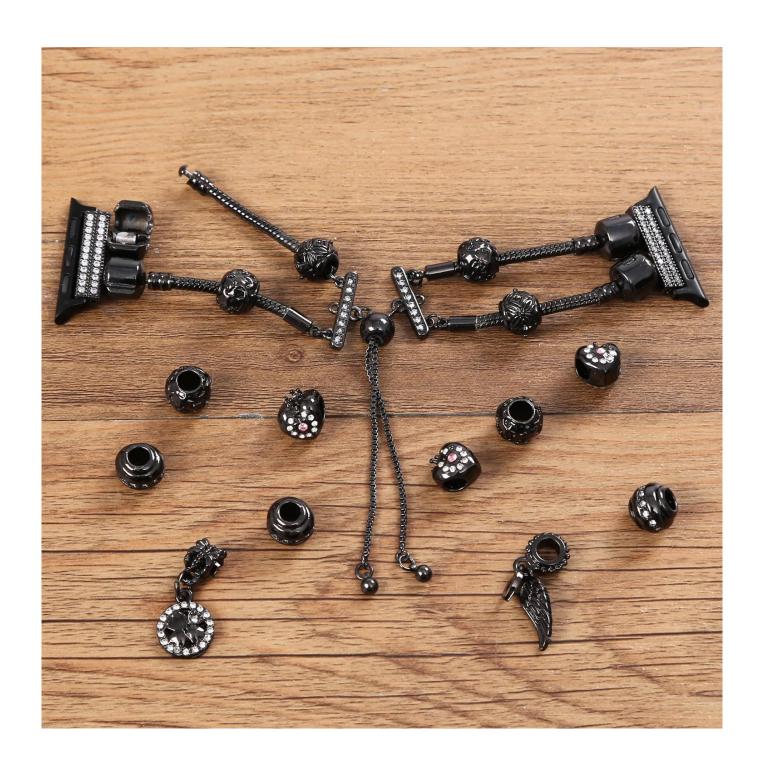

● Design: 1-16 beads, you can diy your watch bracelet strap. Metal Adapter Set With Diamond

• Type: DIY Jewelry Beaded Bracelet Watch Strap

● Feature : 1-16 Charm: Featuring an attractive charms with inlaid bling rhinestone, feminine, sparkling, attractive.

12 or more beads and 1 main chain strap. The main chain is a detachable design, you can choose the attached charms or change other series of charms to create a unique watch bracelet.

Support Mixed Batch Orders
First time sample order and mix order is acceptable
Larger quantity please contact sales for discount