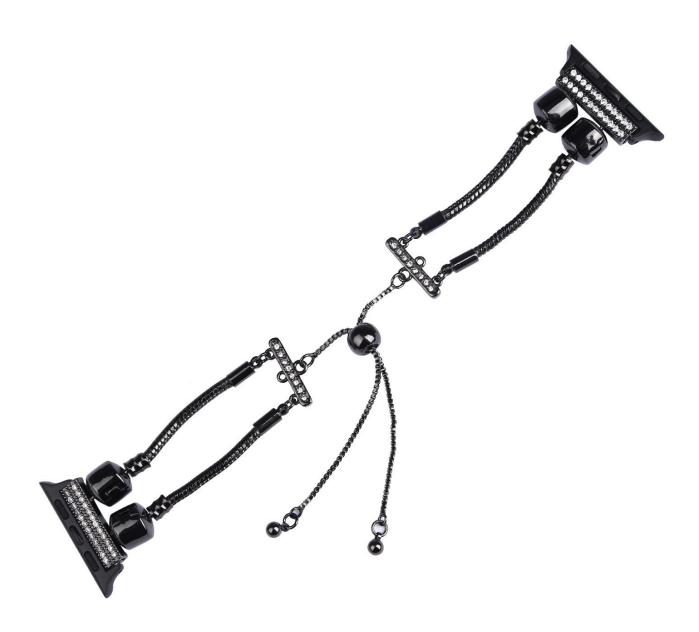

## **Product Design:**

● Fit Model ☐For Apple Watch 38/40/41mm 42/44/45mm

• Item :CBIW462

● Band Material : Alloy + Copper+Diamond beads

• Fit Wrists: 13-23cm

• Clasp type: Designed With Pendant, easy to adjust the size

12 or more beads and 1 main chain strap. The main chain is a detachable design, you can choose the attached charms or change other series of charms to create a unique watch bracelet.

Support Mixed Batch Orders
First time sample order and mix order is acceptable
Larger quantity please contact sales for discount