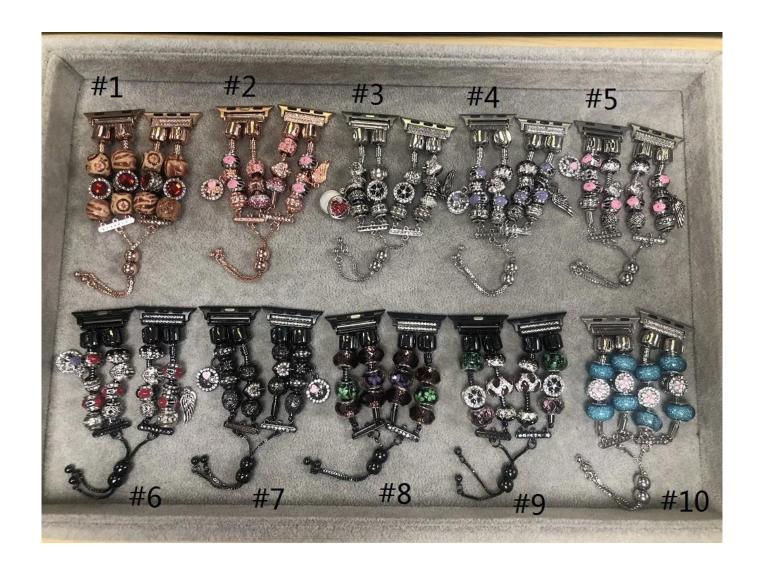

## Handmade Luxury Charm DIY Jewelry Beaded Bracelet Strap For Apple Watch 41mm 45mm 42mm 38mm 40mm 44mm

● Design: 1-16 beads, you can diy your watch bracelet strap. Metal Adapter Set With Diamond

• Type: DIY Jewelry Beaded Bracelet Watch Strap

● Feature : 1-16 Charm: Featuring an attractive charms with inlaid bling rhinestone, feminine, sparkling, attractive.

12 or more beads and 1 main chain strap. The main chain is a detachable design, you can choose the attached charms or change other series of charms to create a unique watch bracelet.

Support Mixed Batch Orders
First time sample order and mix order is acceptable
Larger quantity please contact sales for discount