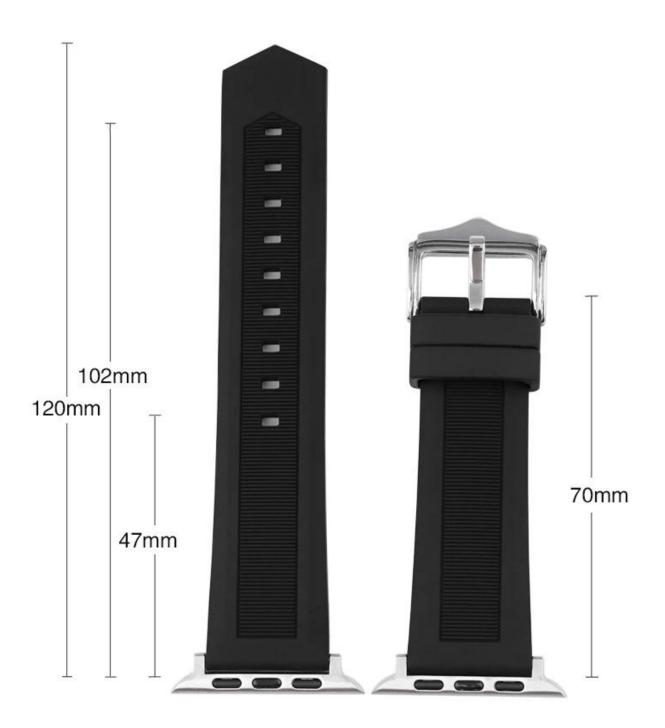

• Design : With Quick release Spring Bar Watch Connector

Band Width: 22mm
Band Length: 12+7cm
Band Thickness: 3mm

Type: Sport Soft Silicone Watch Bands