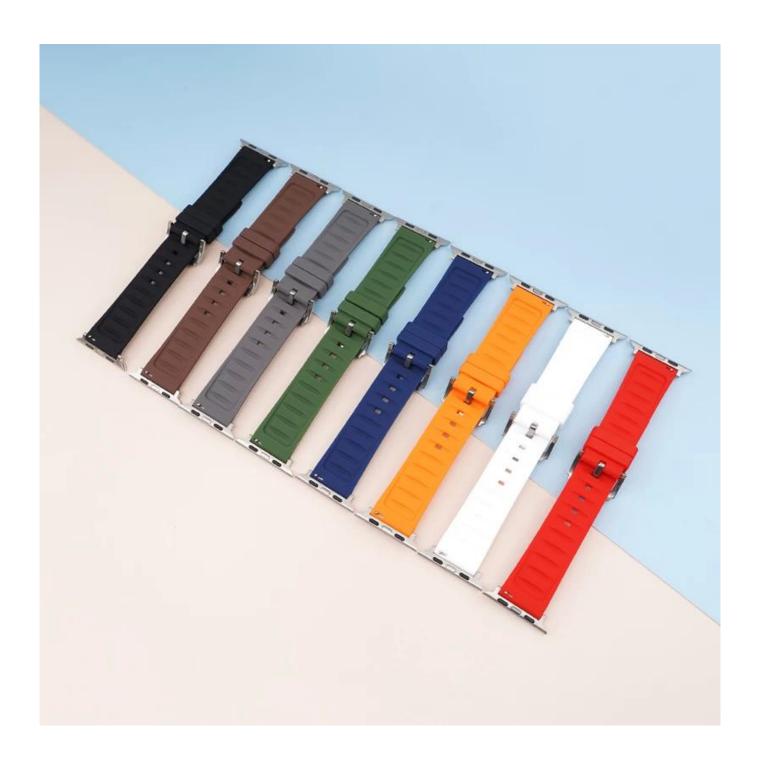

## **Product Design:**

● Fit Model ☐For Apple Watch 38/40/41mm 42/44/45mm

• Item: CBIW465

Band Material : Silicone

Band Colors:Black,Brown,Blue,Green,Grey,White,Red,Orange

• Buckle type: With Fashion Silver Metal Buckle

• Design : With Quick release Spring Bar Watch Connector

Band Width: 22mm
Band Length: 12+7cm
Band Thickness: 3mm

Type: Sport Soft Silicone Watch Bands