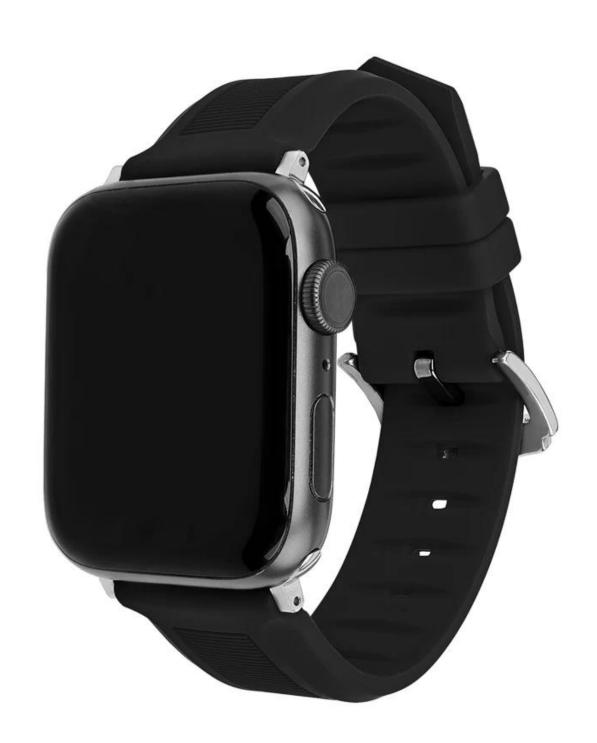

## **Product Design:**

● Fit Model ☐For Apple Watch 38/40/41mm 42/44/45mm

• Item: CBIW465

Band Material : Silicone

Band Colors:Black,Brown,Blue,Green,Grey,White,Red,Orange

• Buckle type: With Fashion Silver Metal Buckle

• Design : With Quick release Spring Bar Watch Connector

Band Width: 22mm
Band Length: 12+7cm
Band Thickness: 3mm

Type: Sport Soft Silicone Watch Bands