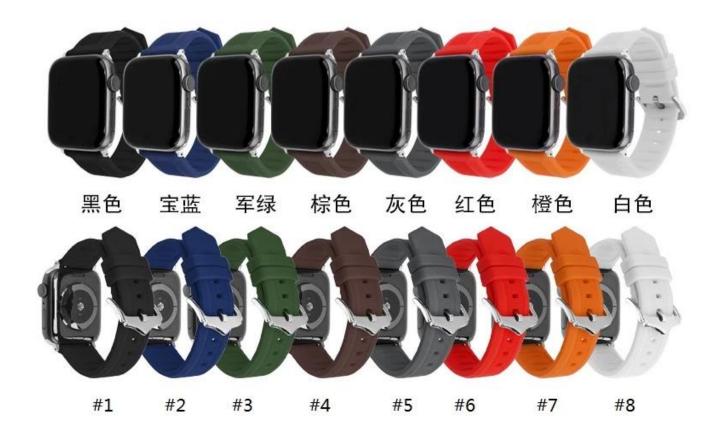

## **Product Design:**

● Fit Model ☐For Apple Watch 38/40/41mm 42/44/45mm

• Item: CBIW465

Band Material : Silicone

Band Colors:Black,Brown,Blue,Green,Grey,White,Red,Orange

• Buckle type: With Fashion Silver Metal Buckle

• Design : With Quick release Spring Bar Watch Connector

Band Width: 22mm
Band Length: 12+7cm
Band Thickness: 3mm

Type: Sport Soft Silicone Watch Bands