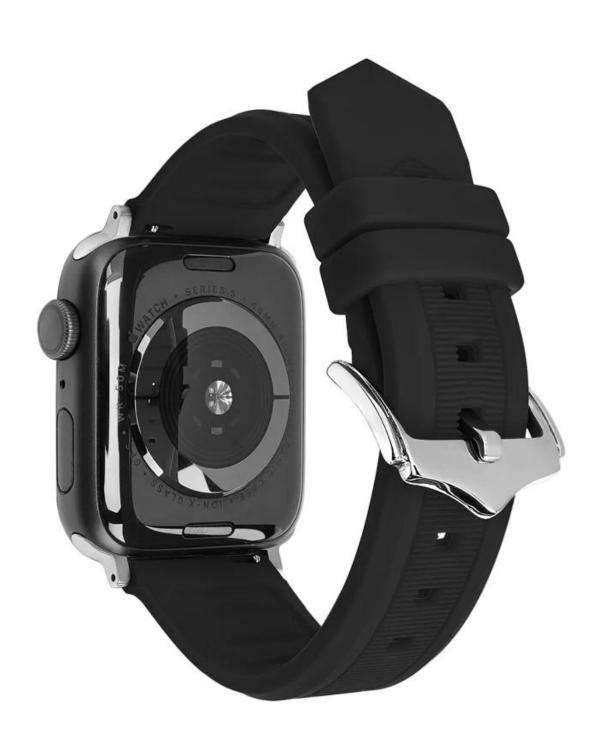

## **Product Design:**

● Fit Model ☐For Apple Watch 38/40/41mm 42/44/45mm

• Item: CBIW465

Band Material : Silicone

Band Colors:Black,Brown,Blue,Green,Grey,White,Red,Orange

• Buckle type: With Fashion Silver Metal Buckle

• Design : With Quick release Spring Bar Watch Connector

Band Width: 22mm
Band Length: 12+7cm
Band Thickness: 3mm

Type: Sport Soft Silicone Watch Bands