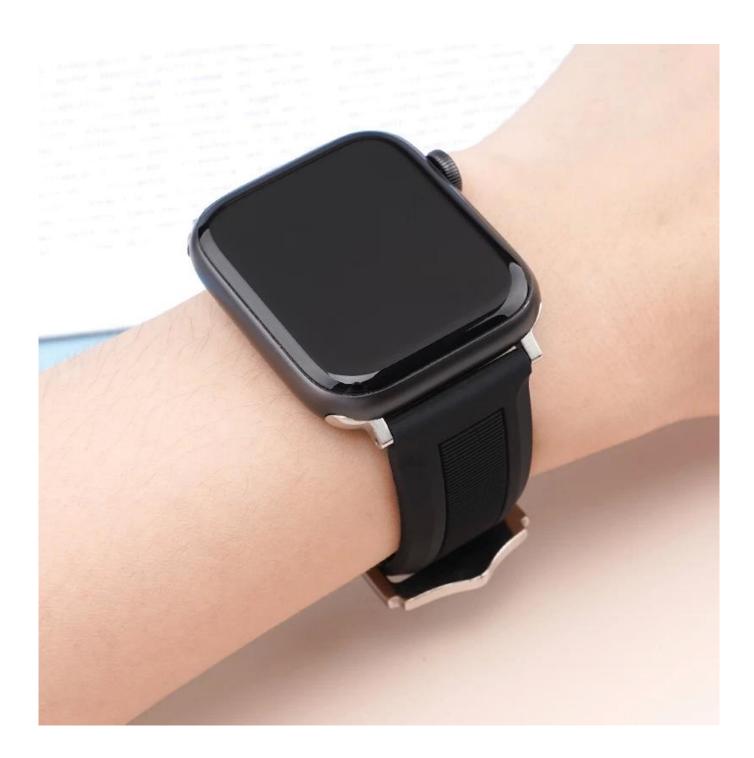

## **Product Design:**

● Fit Model ☐For Apple Watch 38/40/41mm 42/44/45mm

• Item: CBIW465

Band Material : Silicone

Band Colors:Black,Brown,Blue,Green,Grey,White,Red,Orange

• Buckle type: With Fashion Silver Metal Buckle

• Design : With Quick release Spring Bar Watch Connector

Band Width: 22mm
Band Length: 12+7cm
Band Thickness: 3mm

Type: Sport Soft Silicone Watch Bands