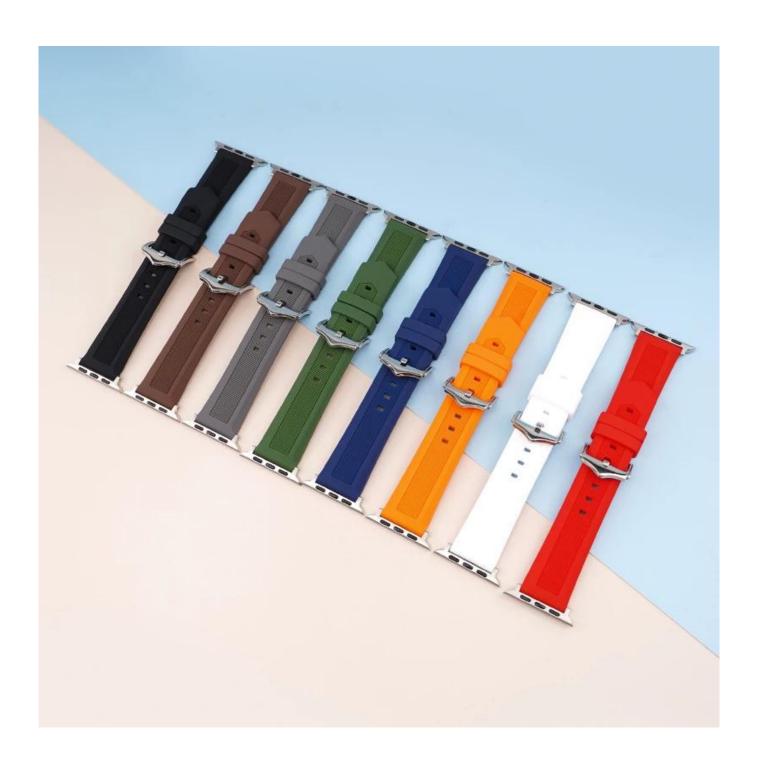

## **Product Design:**

● Fit Model ☐For Apple Watch 38/40/41mm 42/44/45mm

• Item: CBIW465

Band Material : Silicone

Band Colors:Black,Brown,Blue,Green,Grey,White,Red,Orange

• Buckle type: With Fashion Silver Metal Buckle

• Design : With Quick release Spring Bar Watch Connector

Band Width: 22mm
Band Length: 12+7cm
Band Thickness: 3mm

Type: Sport Soft Silicone Watch Bands