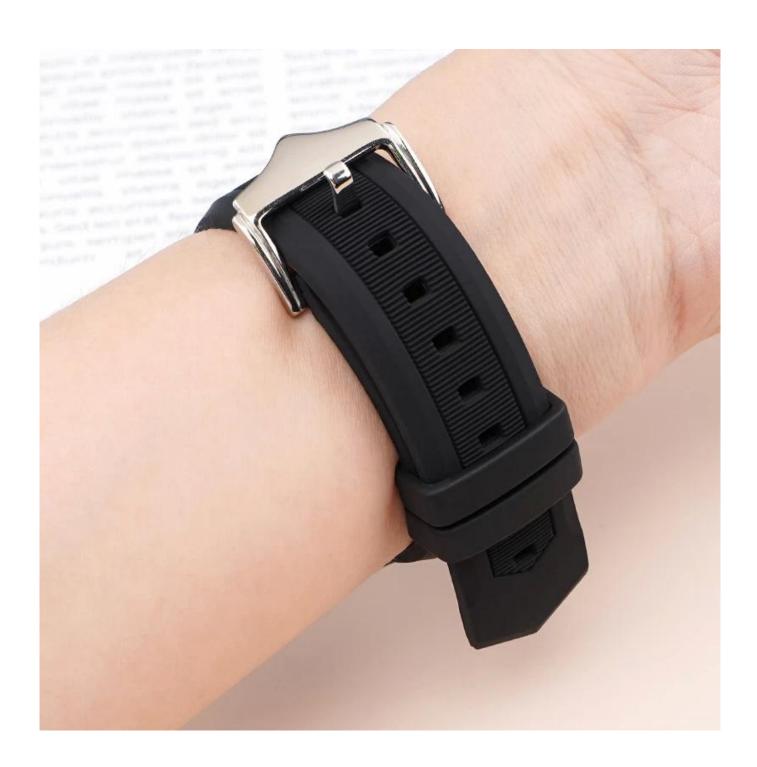

## **Product Design:**

● Fit Model ☐For Apple Watch 38/40/41mm 42/44/45mm

• Item: CBIW465

Band Material : Silicone

Band Colors:Black,Brown,Blue,Green,Grey,White,Red,Orange

• Buckle type: With Fashion Silver Metal Buckle

• Design : With Quick release Spring Bar Watch Connector

Band Width: 22mm
Band Length: 12+7cm
Band Thickness: 3mm

Type: Sport Soft Silicone Watch Bands