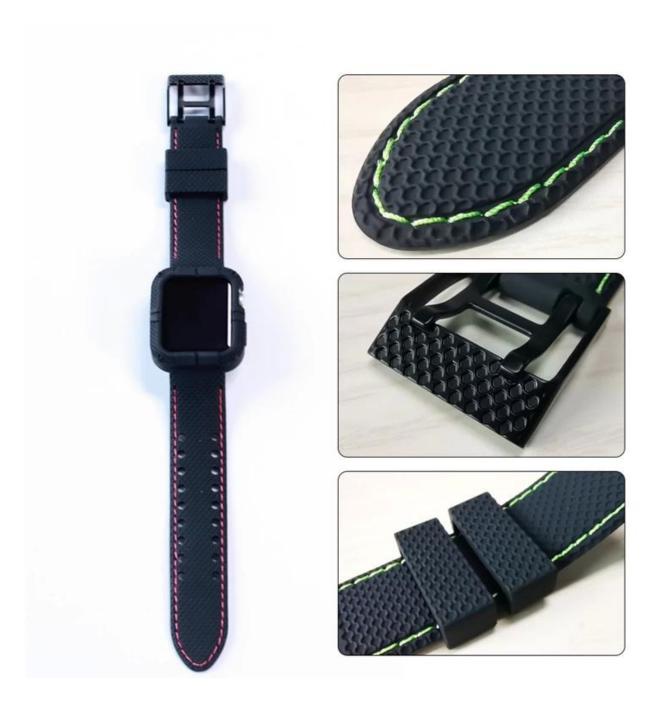

## **Product Design:**

● Fit Model ☐For Apple Watch 40mm 44mm

• Item: CBIW466

Band Material : Silicone

Band Colors: Black

• Design :

Full wrapped protection design ,easy to install or take out.

Raise edge design for screen protection

• Feature: All watch features, buttons and sensitivity are accessible and easily operated with the case installed