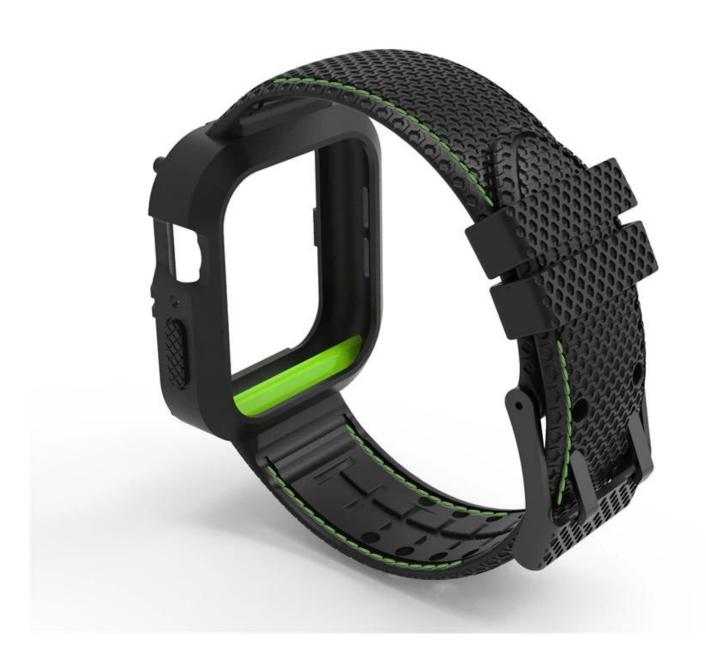

## **Product Design:**

● Fit Model ☐For Apple Watch 40mm 44mm

• Item: CBIW466

Band Material : Silicone

Band Colors: Black

• Design :

Full wrapped protection design ,easy to install or take out.

Raise edge design for screen protection

• Feature: All watch features, buttons and sensitivity are accessible and easily operated with the case installed