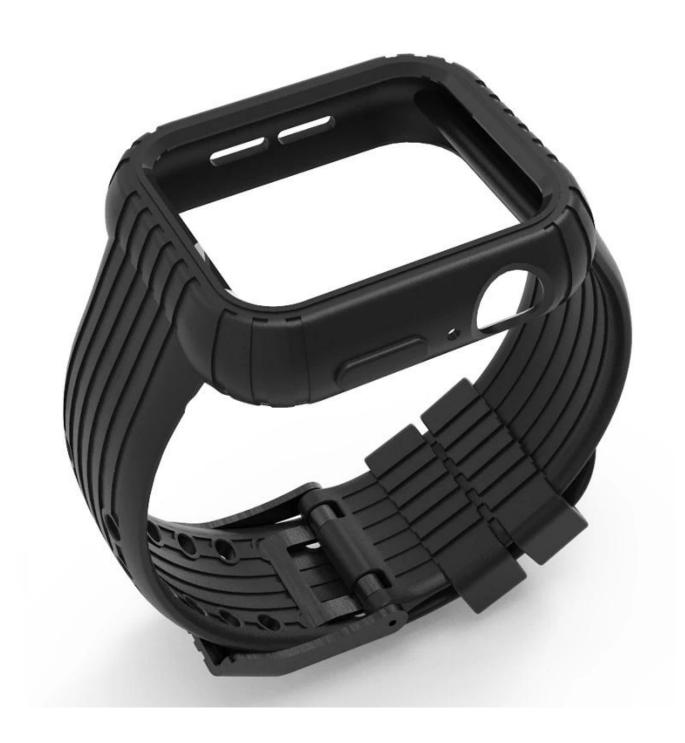

## **Product Design:**

● Fit Model ☐For Apple Watch 40mm 44mm

• Item: CBIW466

Band Material : Silicone

Band Colors: Black

• Design :

Full wrapped protection design ,easy to install or take out.

Raise edge design for screen protection

• Feature: All watch features, buttons and sensitivity are accessible and easily operated with the case installed