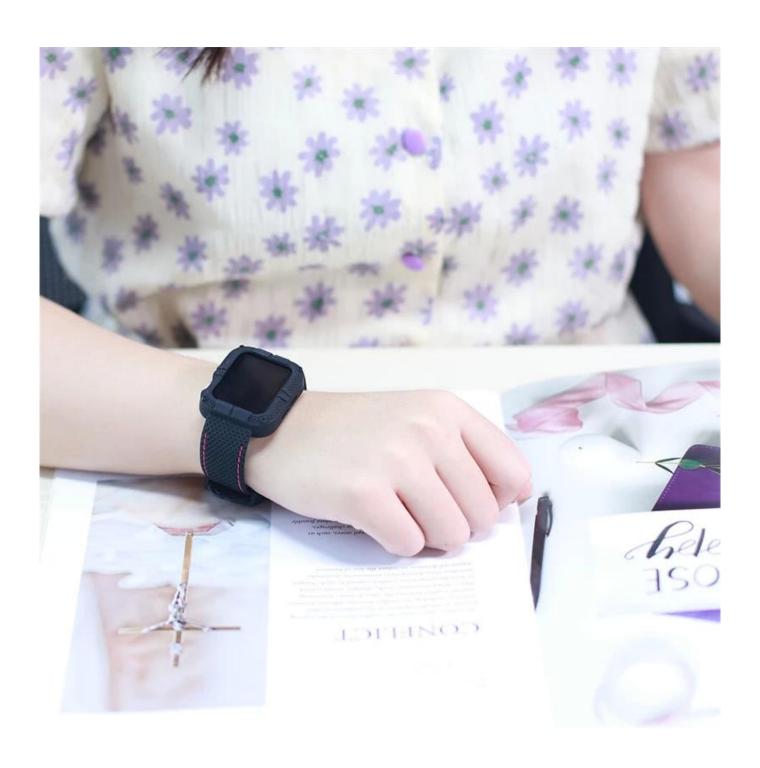

## **Product Design:**

● Fit Model ☐For Apple Watch 40mm 44mm

• Item: CBIW466

Band Material : Silicone

Band Colors: Black

• Design :

Full wrapped protection design ,easy to install or take out.

Raise edge design for screen protection

• Feature: All watch features, buttons and sensitivity are accessible and easily operated with the case installed