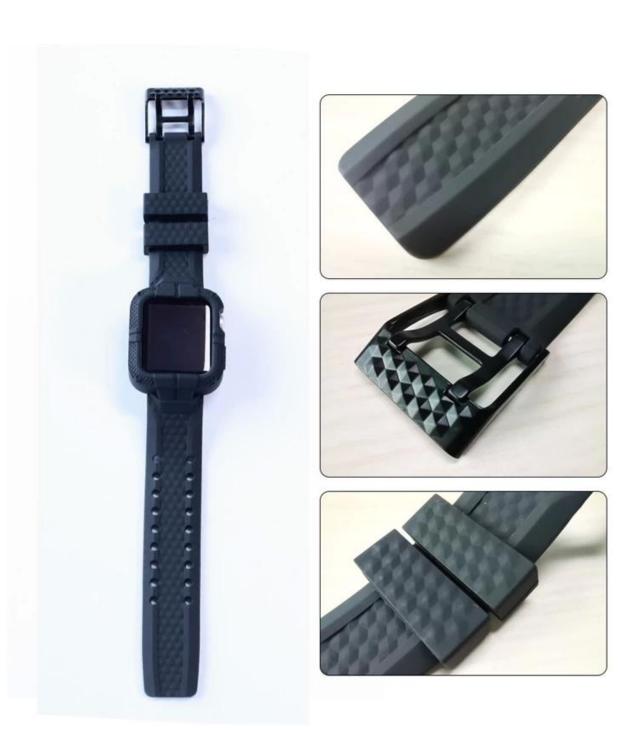

## **Product Design:**

● Fit Model ☐For Apple Watch 40mm 44mm

• Item: CBIW466

Band Material : Silicone

Band Colors: Black

• Design :

Full wrapped protection design ,easy to install or take out.

Raise edge design for screen protection

• Feature: All watch features, buttons and sensitivity are accessible and easily operated with the case installed