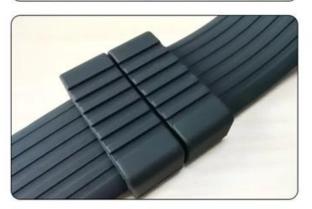

## **Product Design:**

● Fit Model ☐For Apple Watch 40mm 44mm

• Item: CBIW466

Band Material : Silicone

Band Colors: Black

• Design :

Full wrapped protection design ,easy to install or take out.

Raise edge design for screen protection

• Feature: All watch features, buttons and sensitivity are accessible and easily operated with the case installed