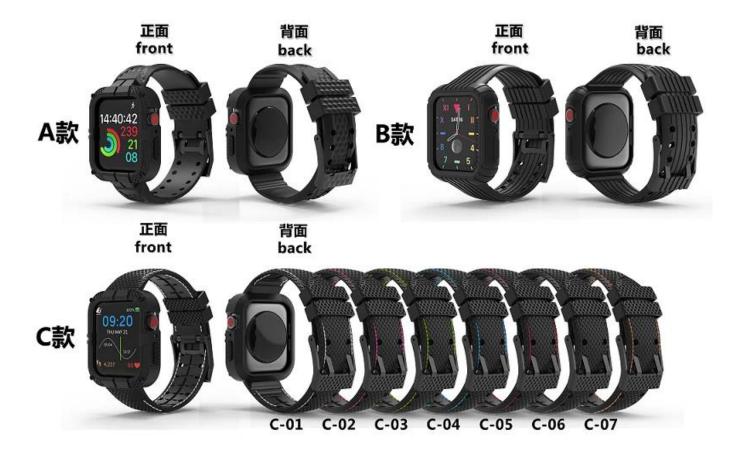

## For Apple Watch Silicone Band With Protective Case For iWatch Series 5 6 40mm 44mm

## **Product Design:**

● Fit Model ☐For Apple Watch 40mm 44mm

• Item: CBIW466

Band Material : Silicone

Band Colors: Black

• Design :

Full wrapped protection design ,easy to install or take out.

Raise edge design for screen protection

• Feature: All watch features, buttons and sensitivity are accessible and easily operated with the case installed