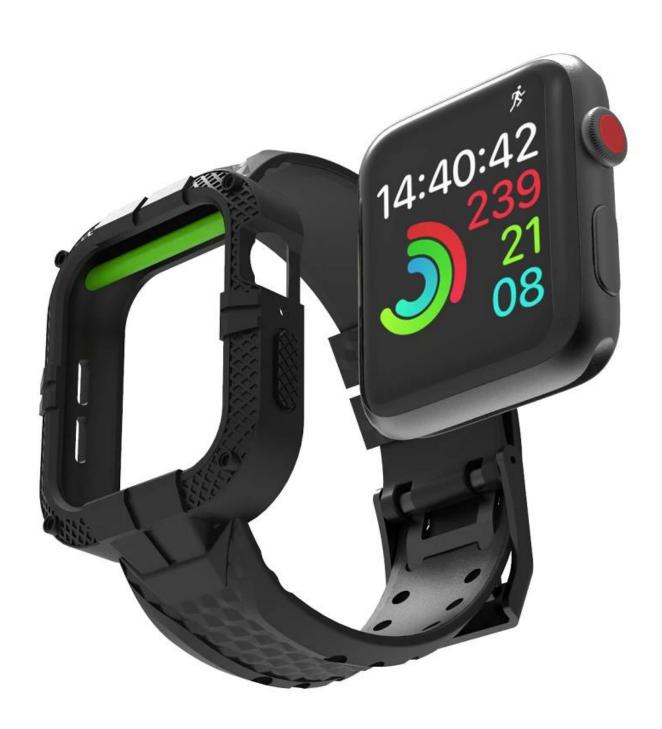

## **Product Design:**

● Fit Model ☐For Apple Watch 40mm 44mm

• Item: CBIW466

Band Material : Silicone

Band Colors: Black

• Design :

Full wrapped protection design ,easy to install or take out.

Raise edge design for screen protection

• Feature: All watch features, buttons and sensitivity are accessible and easily operated with the case installed