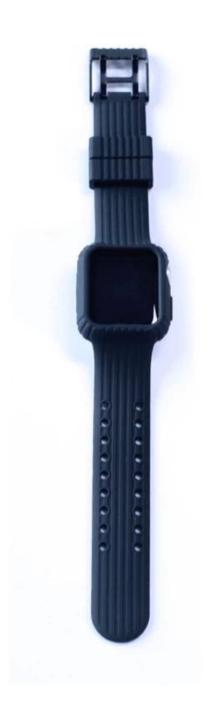

## **Product Design:**

● Fit Model ☐For Apple Watch 40mm 44mm

• Item: CBIW466

Band Material : Silicone

Band Colors: Black

• Design :

Full wrapped protection design ,easy to install or take out.

Raise edge design for screen protection

• Feature: All watch features, buttons and sensitivity are accessible and easily operated with the case installed