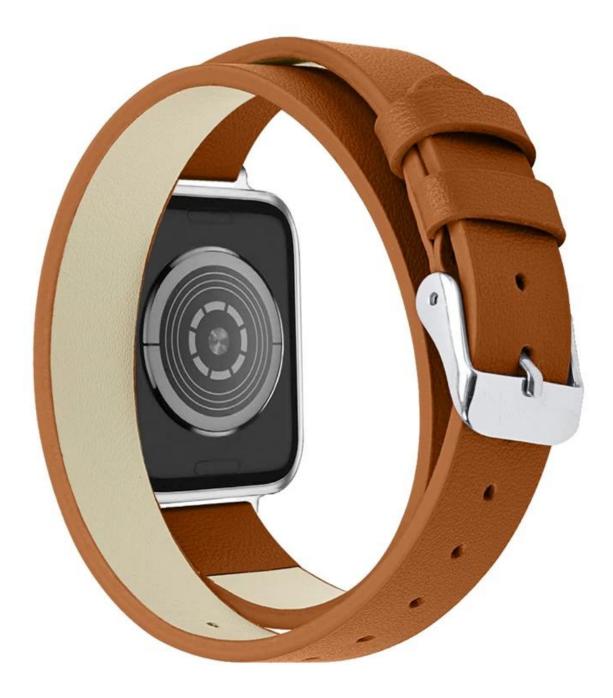

## Product Design :

- Fit Model []For Apple Watch 38/40/41mm 42/44/45mm
- Item :CBIW467
- Band Material : Genuine Leather
- Band Colors:Pink,Orange,White,Brown,Gray,Yellow
- Clasp:With Silver Metal Buckle
- Band Width:14mm
- Design : The double tour Apple strap is wrapped around the wrist twice, adding a sense of fashion,
- Type:Double Tour Genuine Leather Watch Straps

Support Package Customized Service [Logo,Size,Description, Colors,Label,etc]

4# 棕色/Brown

5# 灰色/Gray 6# 黄色/Yellow