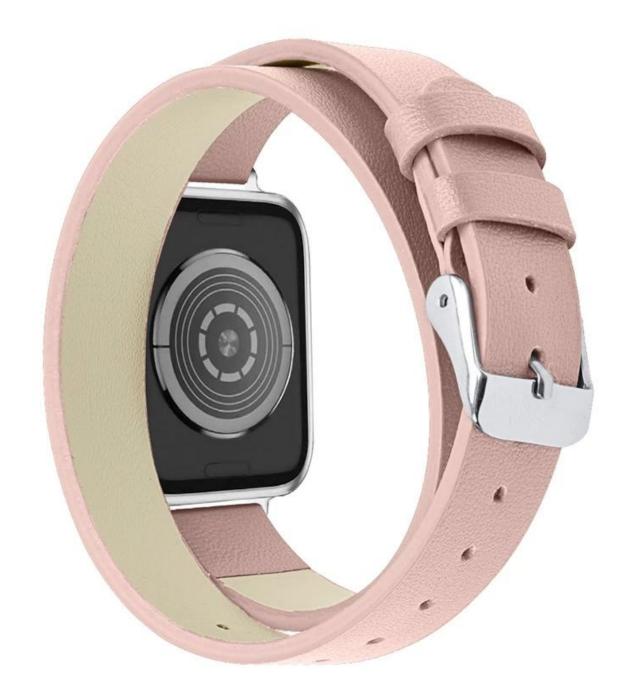

## Product Design :

- Fit Model []For Apple Watch 38/40/41mm 42/44/45mm
- Item :CBIW467
- Band Material : Genuine Leather
- Band Colors:Pink,Orange,White,Brown,Gray,Yellow
- Clasp:With Silver Metal Buckle
- Band Width:14mm
- Design : The double tour Apple strap is wrapped around the wrist twice, adding a sense of fashion,
- Type:Double Tour Genuine Leather Watch Straps