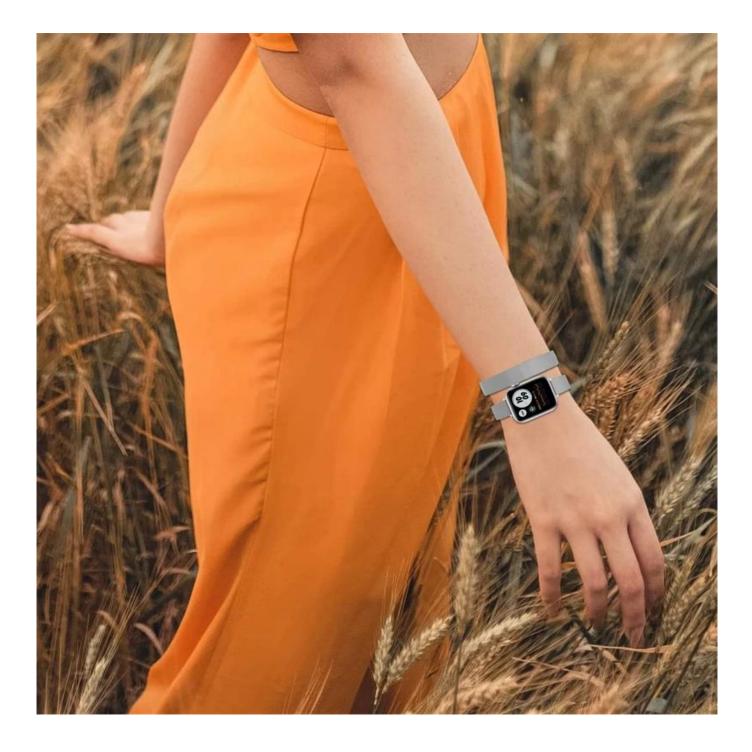

## Product Design :

- Fit Model []For Apple Watch 38/40/41mm 42/44/45mm
- Item :CBIW467
- Band Material : Genuine Leather
- Band Colors:Pink,Orange,White,Brown,Gray,Yellow
- Clasp:With Silver Metal Buckle
- Band Width:14mm
- Design : The double tour Apple strap is wrapped around the wrist twice, adding a sense of fashion,
- Type:Double Tour Genuine Leather Watch Straps