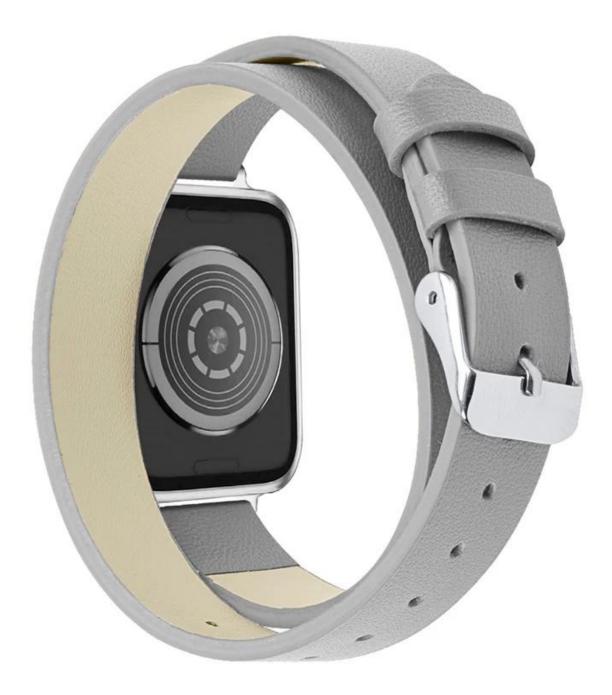

## Product Design :

- Fit Model []For Apple Watch 38/40/41mm 42/44/45mm
- Item :CBIW467
- Band Material : Genuine Leather
- Band Colors:Pink,Orange,White,Brown,Gray,Yellow
- Clasp:With Silver Metal Buckle
- Band Width:14mm
- Design : The double tour Apple strap is wrapped around the wrist twice, adding a sense of fashion,
- Type:Double Tour Genuine Leather Watch Straps

Support Package Customized Service [Logo,Size,Description, Colors,Label,etc]

4# 棕色/Brown

5# 灰色/Gray 6# 黄色/Yellow