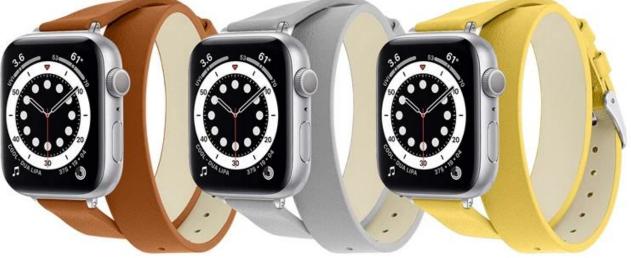

## Product Design :

- Fit Model []For Apple Watch 38/40/41mm 42/44/45mm
- Item :CBIW467
- Band Material : Genuine Leather
- Band Colors:Pink,Orange,White,Brown,Gray,Yellow
- Clasp:With Silver Metal Buckle
- Band Width:14mm
- Design : The double tour Apple strap is wrapped around the wrist twice, adding a sense of fashion,
- Type:Double Tour Genuine Leather Watch Straps

Support Package Customized Service [Logo,Size,Description, Colors,Label,etc]

4# 棕色/Brown

5# 灰色/Gray 6# 黄色/Yellow