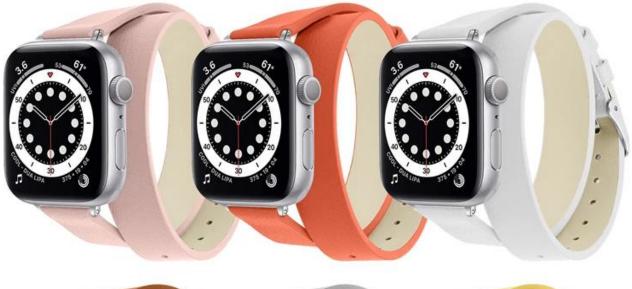

## Product Design :

- Fit Model []For Apple Watch 38/40/41mm 42/44/45mm
- Item :CBIW467
- Band Material : Genuine Leather
- Band Colors:Pink,Orange,White,Brown,Gray,Yellow
- Clasp:With Silver Metal Buckle
- Band Width:14mm
- Design : The double tour Apple strap is wrapped around the wrist twice, adding a sense of fashion,
- Type:Double Tour Genuine Leather Watch Straps