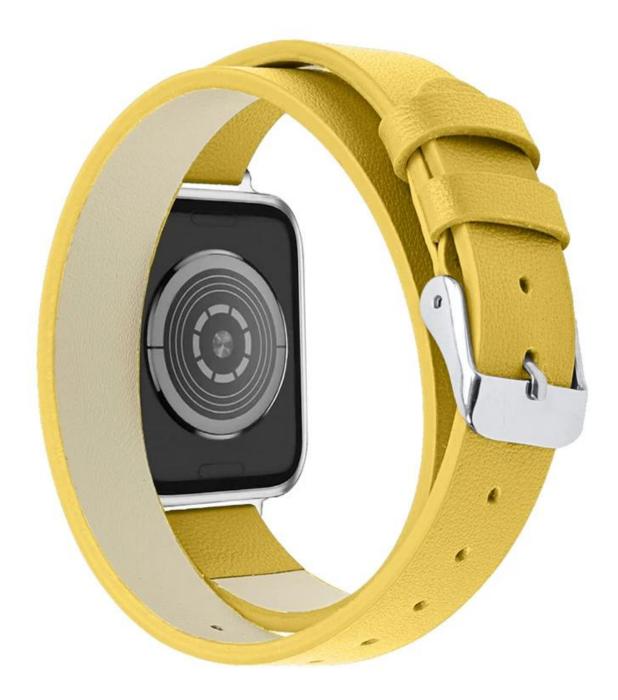

## Product Design :

- Fit Model []For Apple Watch 38/40/41mm 42/44/45mm
- Item :CBIW467
- Band Material : Genuine Leather
- Band Colors:Pink,Orange,White,Brown,Gray,Yellow
- Clasp:With Silver Metal Buckle
- Band Width:14mm
- Design : The double tour Apple strap is wrapped around the wrist twice, adding a sense of fashion,
- Type:Double Tour Genuine Leather Watch Straps