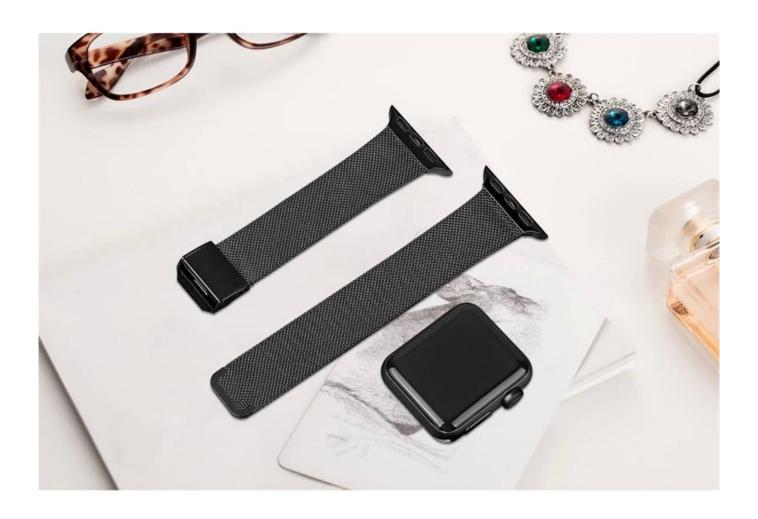

• Design : Band comes with watch lugs on both ends

■ Type

Mesh Milanese Stainless Steel Watch Bands

Support Mixed Batch Orders

First time sample order and mix order is acceptable Larger quantity please contact sales for discount