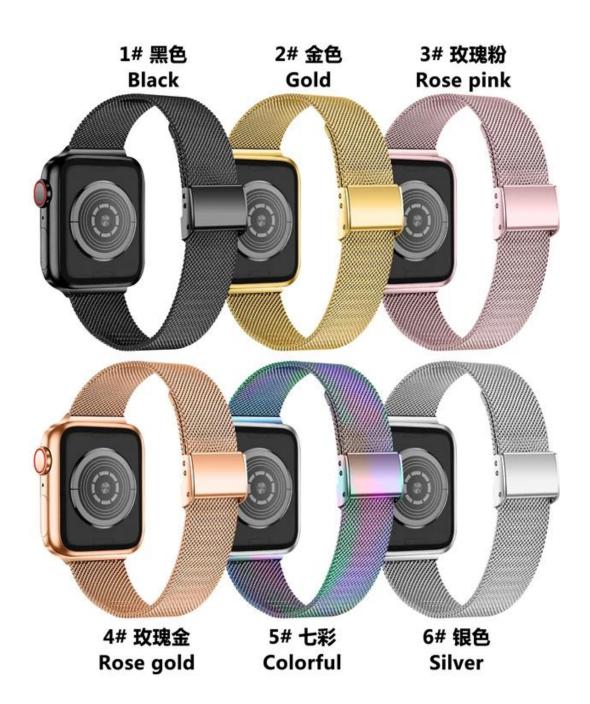

## **Product Design:**

● Fit Model ☐For Apple Watch 38/40/41mm 42/44/45mm

• Item :CBIW469

Band Material : Stainless Steel

● Band Colors: Black, Silver, Gold, Rose Gold, Rose pink, Colorful

• Clasp type: With a adjustable metal clasp, easily adjust the length