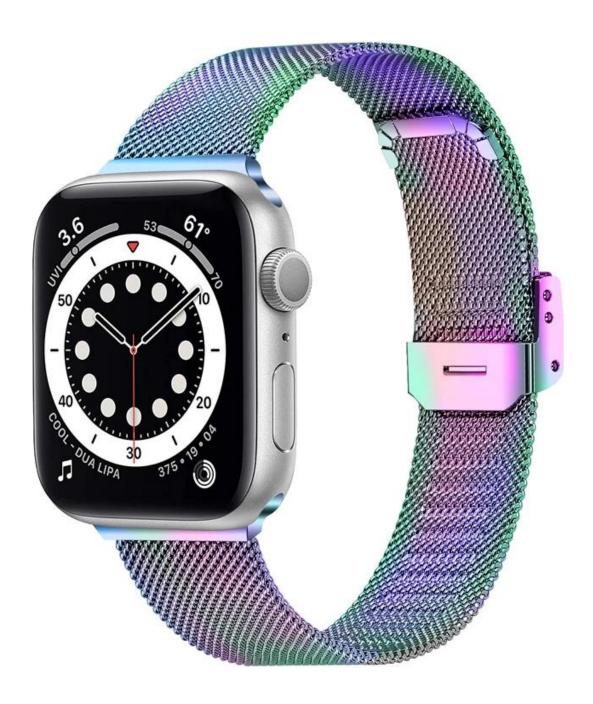

## Mesh Milanese Stainless Steel Watch Bands For Apple iWatch 38/40/41MM 42/44/45MM

## **Product Design:**

● Fit Model ☐For Apple Watch 38/40/41mm 42/44/45mm

• Item :CBIW469

Band Material : Stainless Steel

● Band Colors: Black, Silver, Gold, Rose Gold, Rose pink, Colorful

• Clasp type: With a adjustable metal clasp, easily adjust the length

• Design : Band comes with watch lugs on both ends

■ Type

Mesh Milanese Stainless Steel Watch Bands

Support Mixed Batch Orders

First time sample order and mix order is acceptable Larger quantity please contact sales for discount