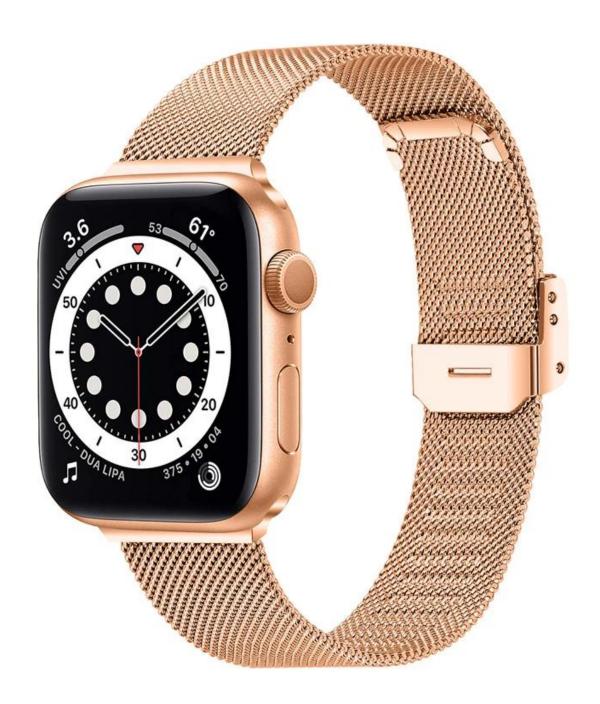

## **Product Design:**

● Fit Model ☐For Apple Watch 38/40/41mm 42/44/45mm

• Item :CBIW469

Band Material : Stainless Steel

● Band Colors: Black, Silver, Gold, Rose Gold, Rose pink, Colorful

• Clasp type: With a adjustable metal clasp, easily adjust the length