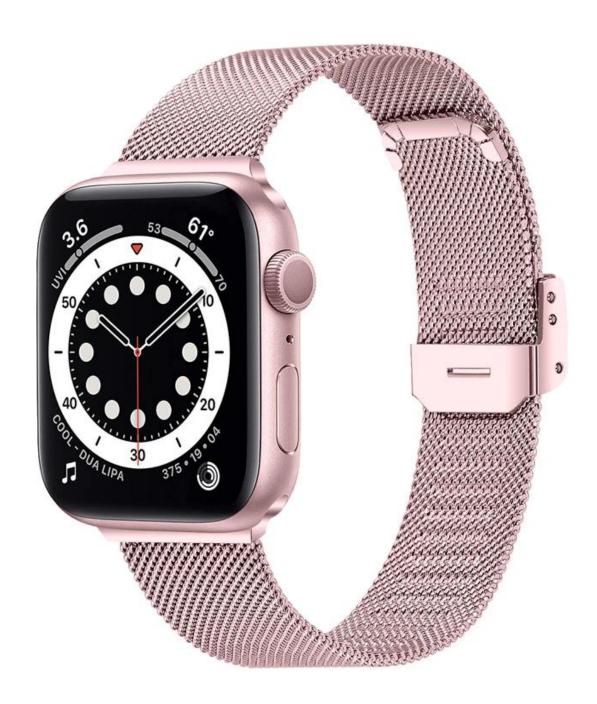

## **Product Design:**

● Fit Model ☐For Apple Watch 38/40/41mm 42/44/45mm

• Item :CBIW469

Band Material : Stainless Steel

● Band Colors: Black, Silver, Gold, Rose Gold, Rose pink, Colorful

• Clasp type: With a adjustable metal clasp, easily adjust the length